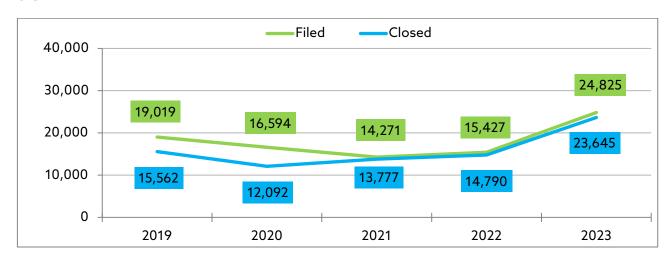

#### JUVFNII F

From 2019 to 2022, new filed juvenile cases decreased by 18.8%. From 2019 to 2023, new filed juvenile cases increased by 30.5%.

From 2019 to 2022, closed juvenile cases decreased by 4.9%. From 2019 to 2023, closed juvenile cases increased by 51.9%.