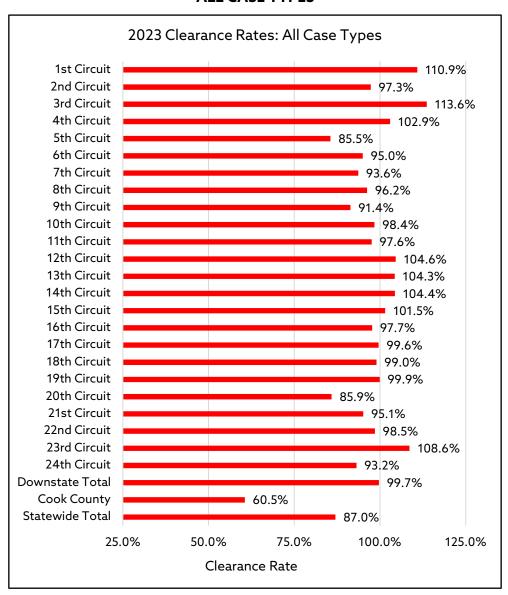

#### **FIVE YEAR TREND CLEARANCE RATES: ALL CASE TYPES**

| Circuit         | 2023   | 2022   | 2021   | 2020   | 2019   |
|-----------------|--------|--------|--------|--------|--------|
| 1st             | 110.9% | 114.7% | 102.6% | 96.2%  | 90.2%  |
| 2nd             | 97.3%  | 103.3% | 97.7%  | 87.1%  | 91.3%  |
| 3rd             | 113.6% | 124.1% | 107.6% | 83.4%  | 92.4%  |
| 4th             | 102.9% | 104.1% | 96.8%  | 83.0%  | 96.0%  |
| 5th             | 85.5%  | 106.1% | 85.2%  | 69.3%  | 78.9%  |
| 6th             | 95.0%  | 95.6%  | 91.6%  | 88.3%  | 92.6%  |
| 7th             | 93.6%  | 105.8% | 134.1% | 106.3% | 116.0% |
| 8th             | 96.2%  | 103.9% | 102.4% | 90.8%  | 94.4%  |
| 9th             | 91.4%  | 106.5% | 99.4%  | 94.0%  | 98.6%  |
| 10th            | 98.4%  | 105.4% | 90.8%  | 85.3%  | 97.1%  |
| 11th            | 97.6%  | 106.1% | 96.8%  | 94.0%  | 101.0% |
| 12th            | 104.6% | 115.4% | 101.2% | 90.7%  | 97.6%  |
| 13th            | 104.3% | 109.9% | 97.5%  | 93.2%  | 96.0%  |
| 14th            | 104.4% | 107.5% | 93.2%  | 90.1%  | 94.5%  |
| 15th            | 101.5% | 112.0% | 101.2% | 89.1%  | 95.6%  |
| 16th            | 97.7%  | 139.1% | 99.5%  | 44.1%  | 71.3%  |
| 17th            | 99.6%  | 109.9% | 103.0% | 101.5% | 98.0%  |
| 18th            | 99.0%  | 102.1% | 110.7% | 82.5%  | 100.6% |
| 19th            | 99.9%  | 114.7% | 102.3% | 97.0%  | 100.9% |
| 20th            | 85.9%  | 96.3%  | 107.9% | 92.4%  | 96.9%  |
| 21st            | 95.1%  | 94.6%  | 66.1%  | 45.9%  | 69.0%  |
| 22nd            | 98.5%  | 105.8% | 104.3% | 93.7%  | 102.0% |
| 23rd            | 108.6% | 111.1% | 112.5% | 81.6%  | 98.5%  |
| 24th            | 93.2%  | -      | -      | -      | -      |
| DOWNSTATE TOTAL | 99.7%  | 109.3% | 102.5% | 86.8%  | 95.5%  |
| COOK COUNTY     | 60.5%  | 71.8%  | 86.0%  | 74.1%  | 78.3%  |
| STATE TOTAL     | 87.0%  | 95.6%  | 97.2%  | 82.5%  | 89.2%  |