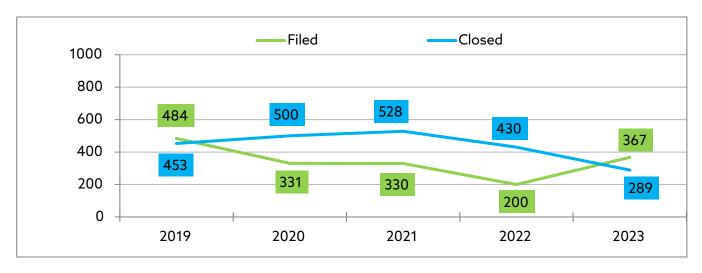

9 to 2023, new filed cases cases increased by 12%.

From 2019 to 2022, the total closed Appellate cases decreased by 16.4%. From 2019 to 2023, closed cases decreased by 13%.

#### FIRST DISTRICT - CRIMINAL CASES



From 2019 to 2022, new filed criminal cases for the First Appellate District decreased by 24.1%. From 2019 to 2023, new filed cases increased by 15.1%.

From 2019 to 2022, closed cases decreased by 40.5%. From 2019 to 2023, closed cases decreased by 41%.

#### FIRST DISTRICT - CIVIL CASES



From 2019 to 2022, new filed civil cases for the First Appellate District decreased by 26.5%. From 2019 to 2023, new filed cases decreased by 16.3%.

From 2019 to 2022, closed cases decreased by 28.6%. From 2019 to 2023, closed cases decreased by 34%.

#### SECOND DISTRICT - CRIMINAL CASES



From 2019 to 2022, new filed criminal cases for the Second Appellate District decreased by 58.6%. From 2019 to 2023, new filed cases decreased by 24.1%.

From 2019 to 2022, closed cases decreased by 5%. From 2019 to 2023, closed cases decreased by 36.2%.

#### SECOND DISTRICT - CIVIL CASES



From 2019 to 2022, new filed civil cases for the Second Appellate District decreased by 58.7%. From 2019 to 2023, new filed cases decreased by 62.6%.

2022. From 2019 to closed cases decreased by 30.8%. From 2019 to 2023, closed cases decreased by 55%.

#### THIRD DISTRICT - CRIMINAL CASES



From 2019 to 2022, new filed criminal cases for the Third Appellate District decreased by 51.1%. From 2019 to 2023, new filed cases increased by 13.2%.

From 2019 to 2022, closed cases decreased by 9.6%. From 2