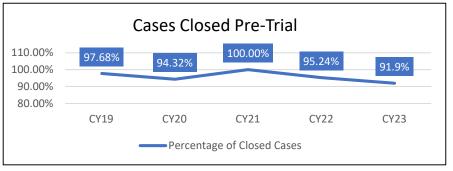

<sup>\*</sup> TOTAL OF ALL CASES IN ALL CATEGORIES: CIVIL, FAMILY, CRIMINAL, CONSERVATION & TRAFFIC, JUVENILE, AND OTHER

Note: Due to changes in Cook County's case management system, there are variances in the number of cases being reported as open on January 1, 2023, when compared to the number of cases reported as open on December 31, 2022. There will also be noticeable differences in the number of cases filed and closed in 2023 when compared to prior years.

## **AGE OF OPEN CASES BY CASE CATEGORY DOWNSTATE CIRCUITS AS OF DECEMBER 31, 2023**

|                               | 20                 | )23                      | 20                 | )22                      | 20                 | )21                      | 2020               |                          | 20                 | )19                      | Prior To 2019      |                          |                                       | % Of Total                           |
|-------------------------------|--------------------|--------------------------|--------------------|--------------------------|--------------------|--------------------------|--------------------|--------------------------|--------------------|--------------------------|--------------------|--------------------------|---------------------------------------|--------------------------------------|
| CASE CATEGORY                 | # of Open<br>Cases | % of Total<br>Open Cases | # of Open<br>Cases | % of Total<br>Open Cases | # of Open<br>Cases | % of Total<br>Open Cases | # of Open<br>Cases | % of Total<br>Open Cases | # of Open<br>Cases | % of Total<br>Open Cases | # of Open<br>Cases | % of Total<br>Open Cases | Total Open<br>Cases                   | Open Cases<br>More Than<br>12 Months |
| ARBITRATION                   | 4,843              | 83.8                     | 548                | 9.5                      | 167                | 2.9                      | 70                 | 1.2                      | 43                 | 0.7                      | 108                | 1.9                      | 5,779                                 | 16.2                                 |
| CHANCERY                      | 1,482              | 12.2                     | 762                | 6.3                      | 751                | 6.2                      | 784                | 6.5                      | 1,010              | 8.3                      | 7,348              | 60.5                     | 12,137                                | 87.8                                 |
| EMINET DOMAIN                 | 142                | 32.9                     | 107                | 24.8                     | 30                 | 6.9                      | 9                  | 2.1                      | 13                 | 3.0                      | 131                | 30.3                     | 432                                   | 67.1                                 |
| EVICTION                      | 7,873              | 74.6                     | 2,683              | 25.4                     | 0                  | 0.0                      | 0                  | 0.0                      | 0                  | 0.0                      | 0                  | 0.0                      | 10,556                                | 25.4                                 |
| FORECLOSURE                   | 5,570              | 72.7                     | 2,093              | 27.3                     | 0                  | 0.0                      | 0                  | 0.0                      | 0                  | 0.0                      | 0                  | 0.0                      | 7,663                                 | 27.3                                 |
| GOVERNMENTAL CORPORATION      | 24                 | 27.6                     | 63                 | 72.4                     | 0                  | 0.0                      | 0                  | 0.0                      | 0                  | 0.0                      | 0                  | 0.0                      | 87                                    | 72.4                                 |
| GUARDIANSHIP                  | 2,836              | 62.6                     | 1,696              | 37.4                     | 0                  | 0.0                      | 0                  | 0.0                      | 0                  | 0.0                      | 0                  | 0.0                      | 4,532                                 | 37.4                                 |
| LAW >\$50,000(L)              | 23                 | 0.1                      | 50                 | 0.3                      | 4,005              | 24.6                     | 2,849              | 17.5                     | 1,882              | 11.6                     | 7,455              | 45.8                     | 16,264                                | 99.9                                 |
| LAW >\$50,000(LA)             | 9,429              | 62.7                     | 5,616              | 37.3                     | 0                  | 0.0                      | 0                  | 0.0                      | 0                  | 0.0                      | 0                  | 0.0                      | 15,045                                | 37.3                                 |
| LAW =< \$50,000               | 3,326              | 11.8                     | 1,003              | 3.5                      | 2,144              | 7.6                      | 1,636              | 5.8                      | 2,275              | 8.1                      | 17,875             | 63.3                     | 28,259                                | 88.2                                 |
| MENTAL HEALTH                 | 763                | 35.8                     | 246                | 11.5                     | 188                | 8.8                      | 285                | 13.4                     | 163                | 7.6                      | 486                | 22.8                     | 2,131                                 | 64.2                                 |
| MISCELLANEOUS REMEDY          | 3,148              | 9.1                      | 1,487              | 4.3                      | 5,109              | 14.8                     | 4,029              | 11.7                     | 3,109              | 9.0                      | 17,680             | 51.2                     | 34,562                                | 90.9                                 |
| MUNICIPAL CORPORATION         | 0                  | 0.0                      | 0                  | 0.0                      | 11                 | 3.9                      | 13                 | 4.7                      | 5                  | 1.8                      | 250                | 89.6                     | 279                                   | 100.0                                |
| PROBATE (P)                   | 26                 | 0.1                      | 68                 | 0.1                      | 5,483              | 12.1                     | 3,786              | 8.3                      | 3,034              | 6.7                      | 33,030             | 72.7                     | 45,427                                | 99.9                                 |
| PROBATE (PR)                  | 10,076             | 62.4                     | 6,059              | 37.6                     | 0                  | 0.0                      | . 0                | 0.0                      | . 0                | 0.0                      | . 0                | 0.0                      | 16,135                                | 37.6                                 |
| SMALL CLAIM                   | 29,639             | 38.4                     | 5,764              | 7.5                      | 4,614              | 6.0                      | 3,206              | 4.2                      | 3,812              | 4.9                      | 30,204             | 39.1                     | 77,239                                | 61.6                                 |
| TAX                           | 3,389              | 31.9                     | 1,097              | 10.3                     | 297                | 2.8                      | 193                | 1.8                      | 332                | 3.1                      | 5,315              | 50.0                     |                                       | 68.1                                 |
| CRIMINAL FELONY               | 34,779             | 31.1                     | 14,078             | 12.6                     | 7,420              | 6.6                      | 4,781              | 4.3                      | 3,812              | 3.4                      | 47,082             | 42.1                     | 111,952                               | 68.9                                 |
| CRIMINAL MISDEMEANOR          | 20,369             | 17.6                     | 7,033              | 6.1                      | 5,942              | 5.1                      | 4,830              | 4.2                      | 4,570              | 4.0                      | 72,916             |                          |                                       | 82.4                                 |
| CONSERVATION VIOLATION        | 642                | 11.3                     | 97                 | 1.7                      | 100                | 1.8                      | 80                 | 1.4                      | 45                 | 0.8                      | 4,694              | 83.0                     |                                       |                                      |
| DOMESTICE VIOLENCE            | 6,229              | 66.3                     | 1,902              | 20.2                     | 86                 | 0.9                      | 60                 | 0.6                      | 54                 | 0.6                      | 1,064              | 11.3                     | · · · · · · · · · · · · · · · · · · · |                                      |
| DRIVING UNDER INFLUENCE       | 12,073             | 21.3                     | 3,700              | 6.5                      | 2,331              | 4.1                      | 1,668              | 2.9                      | 1,376              | 2.4                      | 35,429             | 62.6                     | 56,577                                | 78.7                                 |
| MAJOR TRAFFIC                 | 50,380             | 73.0                     | 18,641             | 27.0                     | 0                  | 0.0                      | . 0                | 0.0                      | 0                  | 0.0                      | . 0                | 0.0                      |                                       | 27.0                                 |
| MINOR TRAFFIC                 | 60,044             | 5.6                      | 9,364              | 0.9                      | 36,541             | 3.4                      | 29,958             | 2.8                      | 27,594             | 2.6                      | 912,575            | 84.8                     | 1,076,076                             | 94.4                                 |
| ORDINANCE VIOLATION           | 5,290              | 6.9                      | 1,850              | 2.4                      | 1,341              | 1.8                      | 891                | 1.2                      | 1,322              | 1.7                      | 65,498             | 86.0                     | 76,192                                | 93.1                                 |
| QUASI-CRIMINAL                | 117                | 89.3                     | 14                 | 10.7                     | 0                  | 0.0                      | 0                  | 0.0                      | 0                  | 0.0                      | 0                  | 0.0                      | 131                                   | 10.7                                 |
| ADOPTION                      | 743                | 31.3                     | 265                | 11.2                     | 164                | 6.9                      | 119                | 5.0                      | 190                | 8.0                      | 892                | 37.6                     | 2,373                                 | 68.7                                 |
| DISSOLUTION OF MARRIAGE (D)   | 6                  | 0.1                      | 3                  | 0.0                      | 1,511              | 13.3                     | 862                | 7.6                      | 706                | 6.2                      | 8,271              | 72.8                     | 11,359                                | 99.9                                 |
| DISSOLUTION WITH CHILDREN     | 6,135              | 73.7                     | 2,189              | 26.3                     | 0                  | 0.0                      | 0                  | 0.0                      | 0                  | 0.0                      | . 0                | 0.0                      | 8,324                                 | 26.3                                 |
| DISSOLUTUION WITHOUT CHILDREN | 5,055              | 80.1                     | 1,255              | 19.9                     | 0                  | 0.0                      | 0                  | 0.0                      | 0                  | 0.0                      | 0                  | 0.0                      | 6,310                                 | 19.9                                 |
| FAMILY (F)                    | 2                  | 0.0                      | . 8                | 0.0                      | 2,015              | 9.5                      | 1,293              | 6.1                      | 1,322              | 6.3                      | 16,471             | 78.0                     |                                       | 100.0                                |
| FAMILY (FA)                   | 6,661              | 70.3                     | 2,820              | 29.7                     | 0                  | 0.0                      | 0                  | 0.0                      | 0                  | 0.0                      | 0                  | 0.0                      | 9,481                                 | 29.7                                 |
| JUVENILE (J)                  | 0                  | 0.0                      | 1                  | 0.1                      | 36                 | 2.9                      | 40                 | 3.2                      | 50                 | 4.0                      | 1,136              | 89.9                     | 1,263                                 | 100.0                                |
| JUVENILE (JV)                 | 146                | 52.7                     | 131                | 47.3                     | 0                  | 0.0                      | 0                  | 0.0                      | 0                  | 0.0                      | , 0                | 0.0                      | 277                                   | 47.3                                 |
| JUVENILE ABUSE & NEGLECT      | 4,833              | 26.7                     | 3,305              | 18.3                     | 2,439              | 13.5                     | 2,003              | 11.1                     | 1,366              | 7.6                      | 4,133              | 22.9                     | 18.079                                | 73.3                                 |
| JUVENILE DELIQUENT            | 3,190              | 21.3                     | 994                | 6.6                      | 754                | 5.0                      | 664                | 4.4                      | 800                | 5.3                      | 8,592              | 57.3                     |                                       | 78.7                                 |
| CIVIL LAW                     | 109                | 10.7                     | 23                 | 2.2                      | 43                 | 4.2                      | 81                 | 7.9                      | 202                | 19.7                     | 565                |                          |                                       | 89.3                                 |
| CONTEMPT OF COURT             | 143                | 15.7                     | 82                 | 9.0                      | 100                | 11.0                     | 52                 | 5.7                      | 74                 | 8.1                      | 460                |                          |                                       | 84.3                                 |
| MISCELLANEOUS CRIMINAL        | 8,564              | 57.6                     | 6,313              | 42.4                     | 0                  | 0.0                      | 0                  |                          | 0                  |                          | 0                  |                          |                                       | 42.4                                 |
| ORDER OF PROTECTION           | 2,066              | 26.0                     | 733                | 9.2                      | 472                | 5.9                      | 455                | 5.7                      | 315                | 4.0                      | 3,897              | 49.1                     | 7,938                                 | 74.0                                 |
| TOTALS                        | 310,165            | 16.1                     | 104,143            | 5.4                      | 84,094             | 4.4                      | 64,697             | 3.4                      | 59,476             | 3.1                      | 1,303,557          | 67.7                     | , ,                                   |                                      |