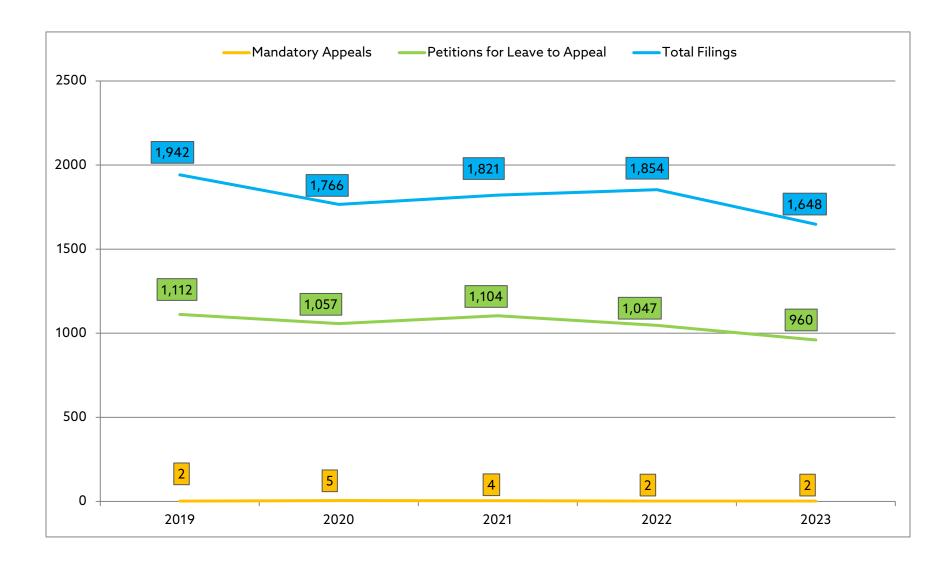

# **TABLE OF CONTENTS**

| 238  | Adult and Juvenile Probation and Supervised Pretrial Release  239 Abbreviations  240 Active Adult Caseload  244 Pretrial Eligibility and Release  247 Adult Investigations Report  250 Adult Probation Programs Ordered  254 Adult Risk Classification  258 Active Juvenile Caseload  262 Juvenile Investigations Report  266 Juvenile Risk Classification  270 Juvenile Petitions Continued Under Supervision / Adjudications  273 Juvenile Programs Ordered  276 Juvenile Placements  LLATE COURT OF ILLINOIS  Map of Appellate and Supreme Court Judicial Districts and Directory of Appellate Clerks |                                                                             | 289<br>290 | Method of Case Disposition  Time Lapse: Case Filing to Disposition        |
|------|----------------------------------------------------------------------------------------------------------------------------------------------------------------------------------------------------------------------------------------------------------------------------------------------------------------------------------------------------------------------------------------------------------------------------------------------------------------------------------------------------------------------------------------------------------------------------------------------------------|-----------------------------------------------------------------------------|------------|---------------------------------------------------------------------------|
|      | 239                                                                                                                                                                                                                                                                                                                                                                                                                                                                                                                                                                                                      | Abbreviations                                                               | 291        | Time Lapse: Brief Filing to Disposition                                   |
|      | 240                                                                                                                                                                                                                                                                                                                                                                                                                                                                                                                                                                                                      | Active Adult Caseload                                                       | 292        | Opinions and Rule 23 Orders                                               |
|      | 244                                                                                                                                                                                                                                                                                                                                                                                                                                                                                                                                                                                                      | Pretrial Eligibility and Release                                            |            |                                                                           |
|      | 247                                                                                                                                                                                                                                                                                                                                                                                                                                                                                                                                                                                                      | Adult Investigations Report                                                 | SUPRE      | IE COURT OF ILLINOIS                                                      |
|      | <b>250</b>                                                                                                                                                                                                                                                                                                                                                                                                                                                                                                                                                                                               | Adult Probation Programs Ordered                                            | OUI MEM    |                                                                           |
|      | 254                                                                                                                                                                                                                                                                                                                                                                                                                                                                                                                                                                                                      | Adult Risk Classification                                                   | 294        | Caseload and Statistical Records Case Filings and                         |
|      | <b>258</b>                                                                                                                                                                                                                                                                                                                                                                                                                                                                                                                                                                                               | Active Juvenile Caseload                                                    | 000        | Dispositions                                                              |
|      | 262                                                                                                                                                                                                                                                                                                                                                                                                                                                                                                                                                                                                      | Juvenile Investigations Report                                              | 296        | Table 1: Summary of Case Filings and Final Dispositions                   |
|      | 266                                                                                                                                                                                                                                                                                                                                                                                                                                                                                                                                                                                                      | Juvenile Risk Classification                                                | 297        | Table 2: Summary of Petitions for Leave to Appeal                         |
|      | 270                                                                                                                                                                                                                                                                                                                                                                                                                                                                                                                                                                                                      |                                                                             |            | and/or Rules 315/317                                                      |
|      | 273                                                                                                                                                                                                                                                                                                                                                                                                                                                                                                                                                                                                      | Juvenile Programs Ordered                                                   | 298        | Table 3: Mandatory Jurisdiction Appeals                                   |
|      | 276                                                                                                                                                                                                                                                                                                                                                                                                                                                                                                                                                                                                      | Juvenile Placements                                                         | 298        | Table 4: General Docket People and Civil Cases                            |
| ADDI |                                                                                                                                                                                                                                                                                                                                                                                                                                                                                                                                                                                                          | E COURT OF ILL INOIS                                                        | 299        | Table 5: Summary of Call of the Docket                                    |
|      |                                                                                                                                                                                                                                                                                                                                                                                                                                                                                                                                                                                                          |                                                                             | 300        | Table 6: Summary of Opinions                                              |
| 280  | Map of<br>Distric                                                                                                                                                                                                                                                                                                                                                                                                                                                                                                                                                                                        | t Appellate and Supreme Court Judicial ts and Directory of Appellate Clerks | 300        | Table 7: Summary of Rehearings                                            |
| 281  | Graphi                                                                                                                                                                                                                                                                                                                                                                                                                                                                                                                                                                                                   | cal Presentation of Five-Year Trends                                        | 301        | Table 8: Attorney Disciplinary Cases                                      |
|      | Total C                                                                                                                                                                                                                                                                                                                                                                                                                                                                                                                                                                                                  | Caseload and Caseload by District                                           | 302        | Figure 1: Filings                                                         |
| 287  | Caselo                                                                                                                                                                                                                                                                                                                                                                                                                                                                                                                                                                                                   | ad Summary by District                                                      | 303        | Figure 2: Petitions for Leave to Appeal Filed as a                        |
| 288  | Case D                                                                                                                                                                                                                                                                                                                                                                                                                                                                                                                                                                                                   | Dispositions by District                                                    |            | Percent of Appeals decided by Appellate court<br>Opinion or Rule 23 Order |