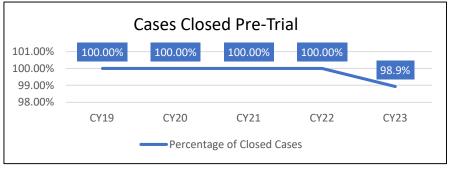

--------------------------|---------------------------------|----------------------------------------|------------------------|--|--|--|
| Cases Referred<br>to Arbitration: |                                                | Arbitration<br>Hearings: | Awards<br>Rejected: | Pre-Hearing<br>Dispositions: | Awards<br>Accepted: | Post-Hearing<br>Dispositions: | Post-Rejection<br>Dispositions: | Arbitration Cases Proceeding to Trial: | Total<br>Dispositions: |  |  |  |
| 191                               | 68                                             | 3                        | 2                   | 184                          | 0                   | 1                             | 2                               | 2                                      | 189                    |  |  |  |





|                                | Sixteenth Judicial Circuit - Kane County* |                          |                     |                              |                     |                            |                                 |                                        |                        |  |  |  |
|--------------------------------|-------------------------------------------|--------------------------|---------------------|------------------------------|---------------------|----------------------------|---------------------------------|----------------------------------------|------------------------|--|--|--|
| Cases Referred to Arbitration: |                                           | Arbitration<br>Hearings: | Awards<br>Rejected: | Pre-Hearing<br>Dispositions: | A