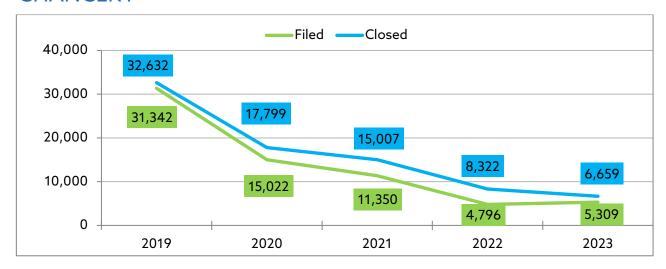

#### **CHANCERY**

From 2019 to 2022, new filed chancery cases decreased by 84.6%. From 2019 to 2023, new filed chancery cases decreased by 83%.

From 2019 to 2022, closed chancery cases decreased by 74.4% From 2019 to 2023, closed chancery cases decreased by 79.5%.