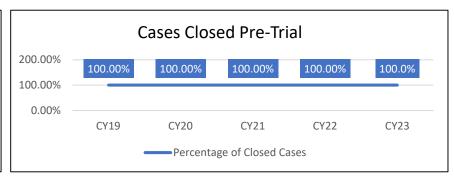

# AR

An Arbitration case number shall be assigned to every arbitration-eligible case at the time it is filed; the case shall retain the AR number even if it subsequently is assigned to a civil court call. NOTE: This case category shall be used only by counties that have initiated Mandatory Arbitration as defined by Supreme Court Rules 86 through 95.