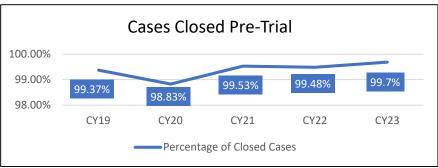

------------------------------|---------------------------------|----------------------------------------|------------------------|--|--|--|
| Cases Referred to Arbitration: |                                                 | Arbitration<br>Hearings: | Awards<br>Rejected: | Pre-Hearing<br>Dispositions: | Awards<br>Accepted: | Post-Hearing<br>Dispositions: | Post-Rejection<br>Dispositions: | Arbitration Cases Proceeding to Trial: | Total<br>Dispositions: |  |  |  |
| 701                            | 372                                             | 45                       | 20                  | 601                          | 8                   | 18                            | 18                              | 2                                      | 647                    |  |  |  |





|                                   | Eighteenth Judicial Circuit - DuPage County |                          |                     |                              |                     |                               |                                 |                                        |                        |  |  |  |
|-----------------------------------|---------------------------------------------|--------------------------|---------------------|------------------------------|---------------------|-------------------------------|---------------------------------|----------------------------------------|------------------------|--|--|--|
| Cases Referred<br>to Arbitration: |                                             | Arbitration<br>Hearings: | Awards<br>Rejected: | Pre-Hearing