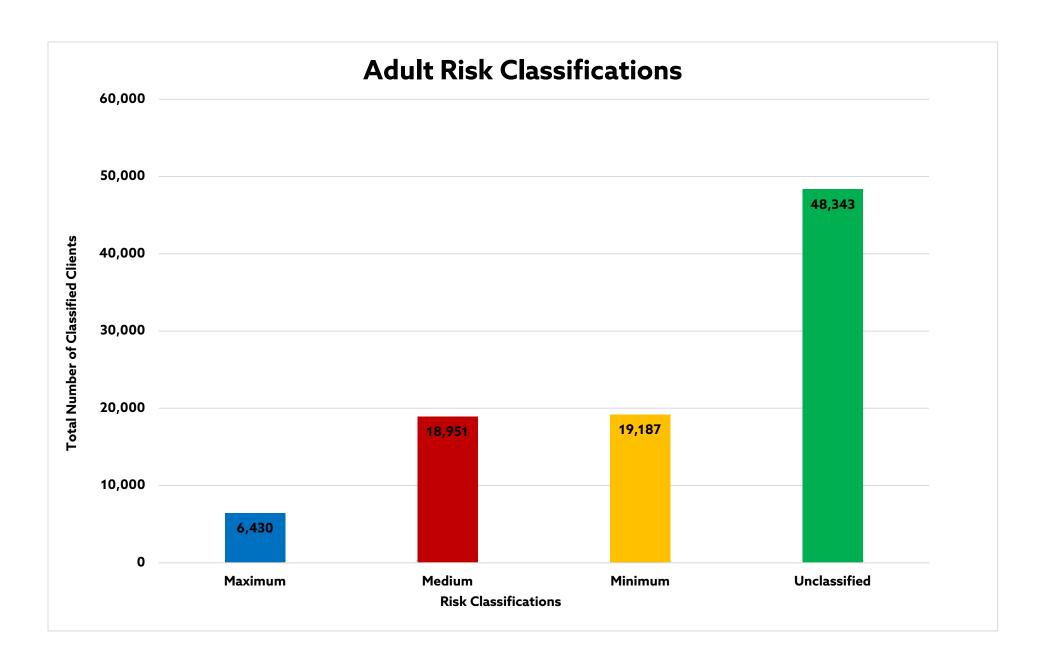

| 267    |
|                    | Perry          | 2       | 14     | 16      | 91           | 123    |
|                    | Randolph       | 27      | 106    | 30      | 39           | 202    |
|                    | Washington     | 5       | 5      | 9       | 50           | 69     |
| 24th Circuit Total |                | 34      | 126    | 55      | 446          | 661    |
| Cook               | Adult          | 1,044   | 4,399  | 3,845   | 15,148       | 24,436 |
|                    | Social Service | 85      | 779    | 1,426   | 26,039       | 28,329 |
| Cook County Total  |                | 1,129   | 5,178  | 5,271   | 41,187       | 52,765 |
| Statewide Total    |                | 6,430   | 18,951 | 19,187  | 48,343       | 92,911 |

## **ADULT RISK CLASSIFICATION**



# **ACTIVE JUVENILE CASELOAD AS OF DECEMBER 31, 2023**

| Circuit           | County     | Probation | Supervision | cus | Informal | Other | Total | Admin. |
|-------------------|------------|-----------|-------------|-----|----------|-------|-------|--------|
| 1st               | Alexander  | 5         | 0           | 0   | 0        | 0     | 5     | 1      |
|                   | Jackson    | 18        | 1           | 21  | 0        | 0     | 40    | 2      |
|                   | Johnson    | 2         | 2           | 4   | 0        | 1     | 9     | 1      |
|                   | Massac     | 5         | 2           | 0   | 1        | 1     | 9     | 2      |
|                   | Pope       | 2         | 2           | 0   | 0        | 0     | 4     | 0      |
|                   |