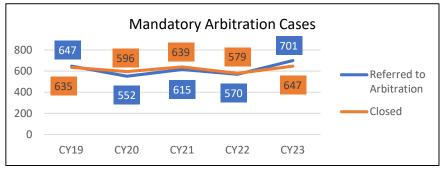

|-------------------------------|---------------------------------|----------------------------------------|------------------------|--|--|--|
| Cases Referred to Arbitration: |                                                 | Arbitration<br>Hearings: | Awards<br>Rejected: | Pre-Hearing<br>Dispositions: | Awards<br>Accepted: | Post-Hearing<br>Dispositions: | Post-Rejection<br>Dispositions: | Arbitration Cases Proceeding to Trial: | Total<br>Dispositions: |  |  |  |
| 701                            | 372                                             | 45                       | 20                  | 601                          | 8                   | 18                            | 18                              | 2                                      | 647                    |  |  |  |





|                                   | Eighteenth Judicial Circuit - DuPage County |                          |                     |                              |                     |                               |                                 |                                        |                        |  |  |  |
|-----------------------------------|---------------------------------------------|--------------------------|---------------------|------------------------------|---------------------|-------------------------------|---------------------------------|----------------------------------------|------------------------|--|--|--|
| Cases Referred<br>to Arbitration: |                                             | Arbitration<br>Hearings: | Awards<br>Rejected: | Pre-Heari