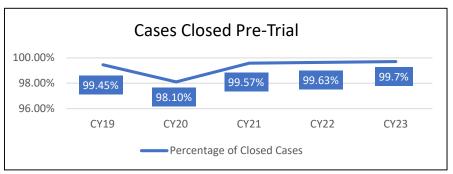

CASELOAD,
CLEARANCE RATES,
AND STATISTICAL
RECORDS OF THE
CIRCUIT COURTS OF
ILLINOIS

# CASELOAD SUMMARIES BY CIRCUIT CIRCUIT COURTS OF ILLINOIS CALENDAR YEAR 2023

| CIRCUIT         | BEGINNING OPEN | NEW FILED | REINSTATED | CLOSED    | ENDING OPEN | INCREASE/DECREASE % OF<br>2023 OPEN CASES |
|-----------------|----------------|-----------|------------|-----------|-------------|-------------------------------------------|
| 1st             | 130,685        | 46,749    | 47         | 51,880    | 123,565     | -5.4                                      |
| 2nd             | 44,024         | 25,138    | 26         | 24,486    | 42,210      | -4.1                                      |
| 3rd             | 70,140         | 46,446    | 229        | 53,045    | 63,385      | -9.6                                      |
| 4th             | 38,141         | 31,788    | 57         | 32,779    | 36,164      | -5.2                                      |
| 5th             | 58,442         | 25,911    | 108        | 22,254    | 56,792      | -2.8                                      |
| 6th             | 217,955        | 50,254    | 263        | 47,984    | 219,903     | 0.9                                       |
| 7th             | 94,613         | 52,151    | 12         | 48,846    | 99,236      | 4.9                                       |
| 8th             | 21,103         | 19,194    | 19         | 18,486    | 20,998      | -0.5                                      |
| 9th             | 30,727         | 20,385    | 6          | 18,636    | 33,490      | 9.0                                       |
| 10th            | 53,862         | 40,187    | 113        | 39,639    | 53,753      | -0.2                                      |
| 11th            | 34,586         | 42,674    | 578        | 42,199    | 34,261      | -0.9                                      |
| 12th            | 79,623         | 89,750    | 2,704      | 96,685    | 75,497      | -5.2                                      |
| 13th            | 19,078         | 26,453    | 483        | 28,092    | 17,586      | -7.8                                      |
| 14th            | 56,976         | 36,565    | 20         | 38,178    | 54,208      | -4.9                                      |
| 15th            | 25,264         | 22,760    | 17         | 23,119    | 24,514      | -3.0                                      |
| 16th            | 52,178         | 59,773    | 3,779      | 62,101    | 51,221      | -1.8                                      |
| 17th            | 73,268         | 49,950    | 179        | 49,932    | 72,698      | -0.8                                      |
| 18th            | 100,038        | 118,533   | 633        | 117,961   | 101,244     | 1.2                                       |
| 19th            | 27,452         | 73,500    | 4,962      | 78,394    | 554,586     | 1920.2                                    |
| 20th            | 95,390         | 36,667    | 62         | 31,546    | 100,994     | 5.9                                       |
| 21st            | 44,511         | 19,979    | 1          | 19,005    | 45,222      | 1.6                                       |
| 22nd            | 14,545         | 43,131    | 1,072      | 43,546    | 15,420      | 6.0                                       |
| 23rd            | 18,934         | 24,958    | 271        | 27,402    | 17,873      | -5.6                                      |
| 24th            | 11,129         | 11,331    | 6          | 10,561    | 11,312      | 1.6                                       |
| DOWNSTATE TOTAL | 1,412,664      | 1,014,227 | 15,647     | 1,026,756 | 1,926,132   | 36.3                                      |
| COOK COUNTY     | 302,613        | 491,625   | 4,607      | 300,467   | 498,378     | 64.7                                      |
| STATE TOTAL     | 1,715,277      | 1,505,852 | 20,254     | 1,327,223 | 2,424,510   | 41.3                                      |