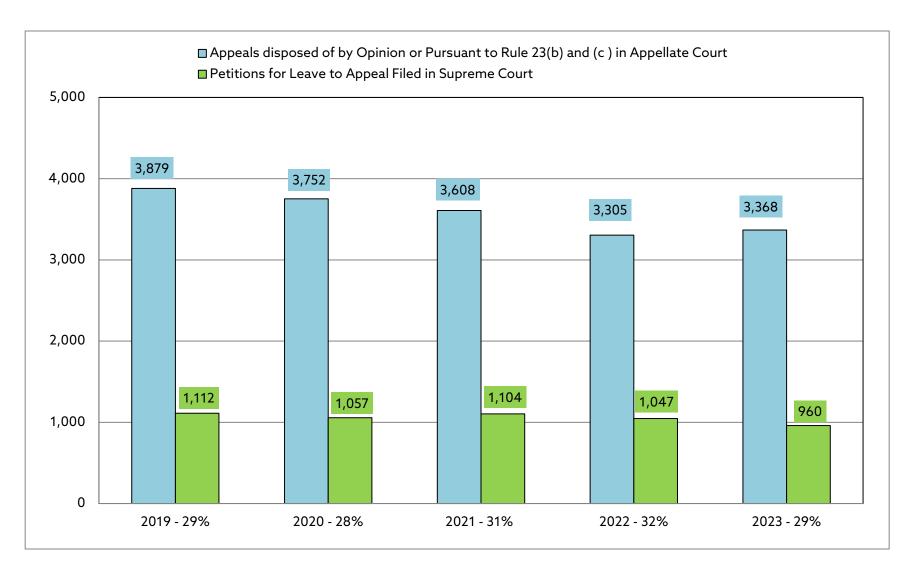

Note: A value of \$0 in the State Total means there were no funds deposited in the specified fund from any county during 2023.

|         |               |                                                              |                        |                                               | FII                                       | NES, PENALTIES, ASS            | ESSMENTS AND FORI                                         | FEITURES (CONTINU | ED)                                     |         |             |                         |
|---------|---------------|--------------------------------------------------------------|------------------------|-----------------------------------------------|-------------------------------------------|--------------------------------|-----------------------------------------------------------|-------------------|-----------------------------------------|---------|-------------|-------------------------|
|         |               |                                                              |                        |                                               |                                           |                                | STATE                                                     | <u> </u>          |                                         |         |             |                         |
| CIRCUIT | COUNTY        | SPECIALIZED SERVICES FOR SURVIVORS OF HUMAN TRAFFICKING FUND | ACCESS TO JUSTICE FUND | STATE'S ATTORNEY'S<br>APPELLATE<br>PROSECUTOR | SUPREME COURT<br>SPECIAL PURPOSES<br>FUND | GEORGE BAILEY<br>MEMORIAL FUND | STATE POLICE LAW<br>ENFORCEMENT<br>ADMINISTRATIVE<br>FUND | SCOTT'S LAW FUND  | LAW ENFORCEMENT<br>CAMERA GRANT<br>FUND | OTHER * | TOTAL STATE | TOTAL ALL DISBURSEMENTS |
| 1st     | Alexander     | 0                                                            | 284                    | 0                                             | 1,278                                     | 0                              | 27,130                                                    | 0                 | 2,659                                   | 0       | 96,234      | 253,219                 |
|         | Jackson       | 0                                                            | 3,607                  | 70                                            | 16,394                                    | 0                              | 48,386                                                    | 0                 | 4,916                                   | 0       | 271,741     | 605,104                 |
|         | Johnson       | 0                                                            | 500                    | 70                                            | 2,250                                     | 1                              | 69,273                                                    | 250               | 3,629                                   | 0       | 157,331     | 346,265                 |
|         | Massac        | 0                                                            | 805                    | 14                                            | 3,600                                     | 0                              | 41,852                                                    | 0                 | 4,173                                   | 0       | 219,479     | 569,320                 |
|         | Pope          | 0                                                            | 162                    | 10                                            | 729                                       | 0                              | 2,778                                                     | 0                 | 823                                     | 0       | 35,416      | 101,121                 |
|         | Pulaski       | 0                                                            | 1,050                  | 0                                             | 1,269                                     | 0                              | 10,890                                                    | 0                 | 11,009                                  | 0       | 177,522     | 793,260                 |
|         | Saline        | 0                                                            | 1,614                  | 0                                             | 7,265                                     | 0                              | 71,102                                                    | 0                 | 1,178                                   | 0       | 158,412     | 616,425                 |
|         | Union         | 0                                                            | 840                    | 0                                             | 3,789                                     | 0                              | 34,598                                                    | 0                 | 1,630                                   | 0       | 152,622     | 339,344                 |
|         | Williamson    | 0                                                            | 4,644                  | 40                                            | 21,044                                    | 0                              | 243,739                                                   | 0                 | 10,262                                  | 0       | 2,182,352   | 3,036,540               |
| 2nd     | Circuit Total | 0                                                            | 13,507                 | 204                                           | 57,618                                    | 1                              | 549,753                                                   | 250               | 40,280                                  | 0       | 3,451,108   | 6,660,598               |
| 2nd     | Crawford      | 0                                                            | 903                    | 0                                             | 4,083                                     | 0                              | 2,347                                                     | 0                 | 755                                     | 0       | 77,185      | 267,116                 |
|         | Edwards       | 0                                                            | 290                    | 0                                             | 1,305                                     | 0                              | 8,165                                                     | 0                 | 438                                     | 0       | 37,284      | 85,534                  |
|         | Franklin      | 0                                                            | 2,608                  | 10                                            | 11,817                                    | 0                              | 51,376                                                    | 0                 | 2,769                                   | 0       | 275,907     | 539,635                 |
|         | Gallatin      | 0                                                            | 320                    | 0                                             | 1,440                                     | 0                              | 14,945                                                    | 0                 | 321                                     | 0       | 39,410      | 113,637                 |
|         | Hamilton      | 0                                                            | 460                    | 10                                            | 2,088                                     | 0                              | 18,962                                                    | 0                 | 1,096                                   | 0       | 138,606     | 255,251                 |
|         | Hardin        | 0                                                            | 198                    | 0                                             | 900                                       | 0                              | 1,313                                                     | 0                 | 307                                     | 0       | 42,941      | 120,347                 |
|         | Jefferson     | 0                                                            | 2,697                  | 10                                            | 12,190                                    | 0                              | 72,999                                                    | 0                 | 1,858                                   | 0       | 233,473     | 651,927                 |
|         | Lawrence      | 0                                                            | 781                    | 0                                             | 3,784                                     | 0                              | 14,239                                                    | 0                 | 761                                     | 0       | 130,993     | 301,681                 |
|         | Richland      | 0                                                            | 617                    | 0                                             | 2,785                                     | 0                              | 11,810                                                    | 0                 | 821                                     | 0       | 83,796      | 255,351                 |
|         | Wabash        | 0                                                            | 512                    | 60                                            | 2,314                                     | 0                              | 13,284                                                    | 0                 | 490                                     | 0       | 68,063      | 184,867                 |
|         | Wayne         | 0                                                            | 815                    | 10                                            | 3,685                                     | 0                              | 52,825                                                    | 0                 | 1,521                                   | 0       | 149,626     | 309,517                 |
|         | White         | 0                                                            | 945                    | 90                                            | 4,281                                     | 0                              | 60,271                                                    | 0                 | 1,484                                   | 0       | 232,995     | 408,301                 |
| 2nd     | Circuit Total | 0                                                            | 11,147                 | 190                                           | 50,675                                    | 0                              | 322,541                                                   | 0                 | 12,622                                  | 0       | 1,510,279   | 3,493,164               |
| 3rd     | Bond          | 0                                                            | 683                    | 0                                             | 3,093                                     | 0                              | 12,139                                                    | 0                 | 1,199                                   | 0       | 88,932      | 379,616                 |
|         | Madison       | 0                                                            | 90,525                 | 0                                             | 408,012                                   | 0                              | 274,250                                                   | 0                 | 19,858                                  | 0       | 1,940,935   | 4,096,296               |
| 3rd     | Circuit Total | 0                                                            | 91,209                 | 0                                             | 411,106                                   | 0                              | 286,390                                                   | 0                 | 21,057                                  | 0       | 2,029,867   | 4,475,913               |
| 4th     | Christian     | 0                                                            | 2,538                  | 20                                            | 11,439                                    | 0                              | 8,550                                                     | 0                 | 2,046                                   | 0       | 159,329     | 387,923                 |
|         | Clay          | 0                                                            | 756                    | 10                                            | 3,420                                     | 0                              | 35,721                                                    | 0                 | 979                                     | 0       | 167,699     | 476,947                 |
|         | Clinton       | 0                                                            | 1,368                  | 100                                           | 6,246                                     | 0                              | 5,715                                                     | 0                 | 2,017                                   | 0       | 188,741     | 559,230                 |
|         | Effingham     | 0                                                            | 1,926                  | 80                                            | 8,730                                     | 2                              | 136,587                                                   | 0                 | 3,372                                   | 0       | 456,253     | 728,988                 |
|         | Fayette       | 0                                                            | 1,097                  | 20                                            | 4,936                                     | 0                              | 27,502                                                    | 0                 | 2,885                                   | 0       | 493,807     | 730,223                 |
|         | Jasper        | 0                                                            | 436                    | 0                                             | 1,962                                     | 1                              | 9,546                                                     | 0                 | 542                                     | 0       | 70,432      | 155,002                 |
|         | Marion        | 0                                                            | 2,505                  | 17,000                                        | 11,301                                    | 4                              | 46,449                                                    | 0                 | 3,973                                   | 0       | 309,610     | 958,492                 |
|         | Montgomery    | 0                                                            | 1,340                  | 90                                            | 6,030                                     | 1                              | 593,346                                                   | 0                 | 4,902                                   | 1,368   | 948,474     | 1,196,629               |
|         | Shelby        | 0                                                            | 1,121                  | 30                                            | 5,055                                     | 0                              | 1,668                                                     | 0                 | 1,278                                   | 0       | 128,035     | 337,599                 |
| 4th     | Circuit Total | 0                                                            | 13,088                 | 17,350                                        | 59,121                                    | 8                              | 865,088                                                   | 0                 | 21,996                                  | 1,368   | 2,922,383   | 5,531,032               |
| 5th     | Clark         | 0                                                            | 831                    | 0                                             | 3,786                                     | 0                              | 27,519                                                    | 0                 | 839                                     | 0       |             | 473,456                 |
|         | Coles         | 0                                                            | 2,985                  | 10                                            | 13,504                                    | 0                              | 20,486                                                    | 0                 | 2,956                                   | 0       | 288,169     | 770,851                 |
|         | Cumberland    | 0                                                            | 484                    | 24                                            | 2,196                                     | 0                              | 19,119                                                    | 0                 | 1,186                                   | 0       | 71,527      | 174,253                 |
|         | Edgar         | 0                                                            | 890                    | 0                                             | 4,032                                     | 0                              | 3,105                                                     | 0                 | 1,111                                   | 0       | *           | 234,501                 |
|         | Vermilion     | 0                                                            | 5,369                  | 10                                            | ,                                         | 0                              | 18,932                                                    | 500               | 5,104                                   | 7,899   | · ·         | 656,565                 |
| 5th     | Circuit Total | 0                                                            |                        | 44                                            | 47,682                                    | 0                              | 89,163                                                    | 500               | 11,196                                  | 7,899   | · ·         | 2,309,627               |

\*Fines, Penalties, Assessments, Charges, and Forfeitures reported to the State, that is not allocated to any specific fund.
Note: Shelby County fiscal data covers a 15-month period due to the County Board's decision to change the fiscal year-end from August 31 to November 30. This report covers the period from September 1, 2022, to November 30, 2023.