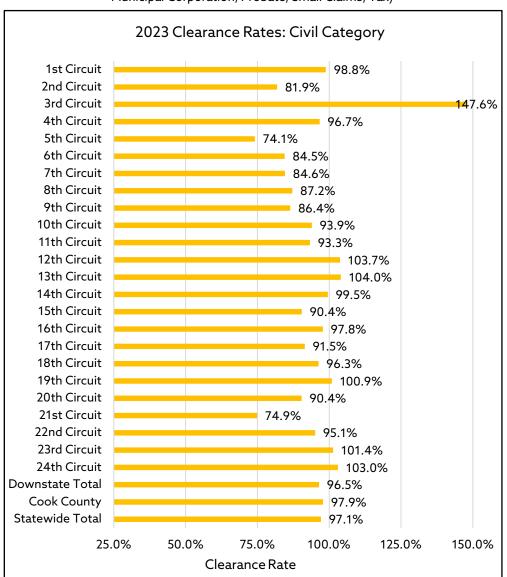

#### CIVIL CATEGORY

(Arbitration, Chancery, Eminent Domain, Eviction, Foreclosure, Governmental Corporation, Guardianship, Law, Law Magistrate, Mental Health, Miscellaneous Remedy, Municipal Corporation, Probate, Small Claims, Tax)

#### **FIVE YEAR TREND CLEARANCE RATES: CIVIL CATEGORY**

| Circuit         | 2023   | 2022   | 2021*  | 2020*  | 2019*  |
|-----------------|--------|--------|--------|--------|--------|
| 1st             | 98.8%  | 107.5% | 94.6%  | 111.1% | 92.4%  |
| 2nd             | 81.9%  | 91.2%  | 79.8%  | 96.9%  | 88.6%  |
| 3rd             | 147.6% | 98.3%  | 85.1%  | 86.7%  | 93.9%  |
| 4th             | 96.7%  | 104.9% | 86.1%  | 85.0%  | 91.8%  |
| 5th             | 74.1%  | 87.8%  | 51.9%  | 48.8%  | 62.1%  |
| 6th             | 84.5%  | 74.9%  | 68.9%  | 84.0%  | 81.2%  |
| 7th             | 84.6%  | 103.0% | 129.5% | 139.6% | 131.0% |
| 8th             | 87.2%  | 96.6%  | 83.3%  | 100.1% | 90.4%  |
| 9th             | 86.4%  | 97.8%  | 102.8% | 125.2% | 96.1%  |
| 10th            | 93.9%  | 101.0% | 80.1%  | 95.4%  | 87.3%  |
| 11th            | 93.3%  | 96.5%  | 85.3%  | 99.9%  | 104.5% |
| 12th            | 103.7% | 104.4% | 102.7% | 102.7% | 98.3%  |
| 13th            | 104.0% | 95.7%  | 98.9%  | 98.6%  | 95.3%  |
| 14th            | 99.5%  | 90.7%  | 91.7%  | 87.6%  | 101.4% |
| 15th            | 90.4%  | 89.3%  | 88.4%  | 90.1%  | 91.2%  |
| 16th            | 97.8%  | 114.0% | 65.5%  | 36.4%  | 69.4%  |
| 17th            | 91.5%  | 94.3%  | 99.7%  | 99.5%  | 96.6%  |
| 18th            | 96.3%  | 108.1% | 99.3%  | 94.6%  | 95.0%  |
| 19th            | 100.9% | 107.4% | 96.9%  | 107.4% | 99.3%  |
| 20th            | 90.4%  | 92.5%  | 79.4%  | 92.5%  | 96.3%  |
| 21st            | 74.9%  | 68.3%  | 60.3%  | 63.1%  | 85.6%  |
| 22nd            | 95.1%  | 99.3%  | 108.2% | 94.2%  | 95.8%  |
| 23rd            | 101.4% | 103.9% | 106.6% | 99.0%  | 95.9%  |
| 24th            | 103.0% | -      | -      | -      | -      |
| DOWNSTATE TOTAL | 96.5%  | 98.9%  | 91.4%  | 93.6%  | 94.3%  |
| COOK COUNTY     | 97.9%  | 68.8%  | 103.6% | 89.7%  | 95.7%  |
| STATE TOTAL     | 97.1%  | 84.7%  | 97.4%  | 91.7%  | 95.0%  |
|                 |        |        |        |        |        |

<sup>\*</sup> Includes Arbitration, Chancery, Eminent Domain, Law, Law Magistrate, Municipal Corporation, Mental Health, Miscellaneous Remedy, Probate, Small Claims, Tax