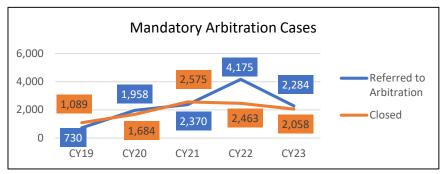

--|-------------------------------|---------------------------------|----------------------------------------|------------------------|--|--|--|
| Cases Referred<br>to Arbitration: |                                             | Arbitration<br>Hearings: | Awards<br>Rejected: | Pre-Hearing<br>Dispositions: | Awards<br>Accepted: | Post-Hearing<br>Dispositions: | Post-Rejection<br>Dispositions: | Arbitration Cases Proceeding to Trial: | Total<br>Dispositions: |  |  |  |
| 2,284                             | 1,808                                       | 171                      | 104                 | 1,850                        | 34                  | 47                            | 121                             | 6                                      | 2,058                  |  |  |  |





|                                | Nineteenth Judicial Circuit - Lake County |                          |                     |                              |                     |                               |                                 |                                        |                        |  |  |  |
|--------------------------------|-------------------------------------------|--------------------------|---------------------|------------------------------|---------------------|-------------------------------|---------------------------------|----------------------------------------|------------------------|--|--|--|
| Cases Referred to Arbitration: |                                           | Arbitration<br>Hearings: | Awards<br>Rejected: | Pre-Hearing<br>Dispositi