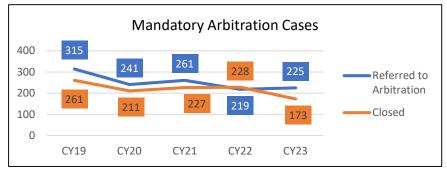

# AR

An Arbitration case number shall be assigned to every arbitration-eligible case at the time it is filed; the case shall retain the AR number even if it subsequently is assigned to a civil court call. NOTE: This case category shall be used only by counties that have initiated Mandatory Arbitration as defined by Supreme Court Rules 86 through 95.