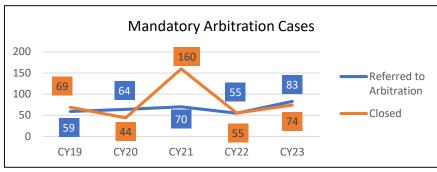

--|-------------------------------|---------------------------------|----------------------------------------|------------------------|--|--|--|
| Cases Referred<br>to Arbitration: |                                             | Arbitration<br>Hearings: | Awards<br>Rejected: | Pre-Hearing<br>Dispositions: | Awards<br>Accepted: | Post-Hearing<br>Dispositions: | Post-Rejection<br>Dispositions: | Arbitration Cases Proceeding to Trial: | Total<br>Dispositions: |  |  |  |
| 83                                | 38                                          | 1                        | 0                   | 71                           | 1                   | 1                             | 0                               | 1                                      | 74                     |  |  |  |





|                                | Seventeenth Judicial Circuit - Winnebago County |                          |                     |                              |                     |                               |                                 |                                        |                        |  |  |  |
|--------------------------------|-------------------------------------------------|--------------------------|---------------------|------------------------------|---------------------|-------------------------------|---------------------------------|----------------------------------------|------------------------|--|--|--|
| Cases Referred to Arbitration: |                                                 | Arbitration<br>Hearings: | Awards<br>Rejected: | Pre-He