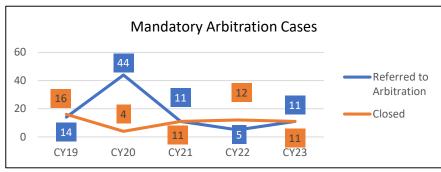

# AR

An Arbitration case number shall be assigned to every arbitration-eligible case at the time it is filed; the case shall retain the AR number even if it subsequently is assigned to a civil court call. NOTE: This case category shall be used only by counties that have initiated Mandatory Arbitration as defined by Supreme Court Rules 86 through 95.