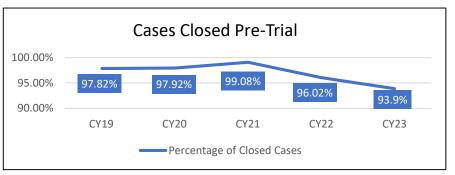

--------------------------|---------------------|-------------------------------|---------------------------------|----------------------------------------|------------------------|--|
| Cases Referred<br>to Arbitration: |                              | Arbitration<br>Hearings: | Awards<br>Rejected: | Pre-Hearing<br>Dispositions: | Awards<br>Accepted: | Post-Hearing<br>Dispositions: | Post-Rejection<br>Dispositions: | Arbitration Cases Proceeding to Trial: | Total<br>Dispositions: |  |
| 4,824                             | 7,631                        | 4,120                    | 1,428               | 547                          | 706                 | 637                           | 839                             | 167                                    | 2,896                  |  |





|                        | 2023 /                 | Average Award              | Amounts and A | Average Numbe | er of Days (By Ca | ase Type)          |                    |                   |
|------------------------|------------------------|----------------------------|---------------|---------------|-------------------|--------------------|--------------------|-------------------|
| Arbitration<br>Program |                        | Automobile/<br>Subrogation | Collections   | Contracts     | Liability/Tort    | Property<br>Damage | Personal<br>Injury | Other/<br>Unknown |
|                        | Number of Cases        | N/A                        | N/A           | 1             | N/A               | N/A                | N/A                | N/A               |
| Boone