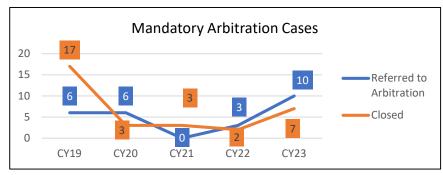

<sup>\*</sup> TOTAL OF ALL CASES IN ALL CATEGORIES: CIVIL, FAMILY, CRIMINAL, CONSERVATION & TRAFFIC, JUVENILE, AND OTHER

Note: Due to changes in Cook County's case management system, there are variances in the number of cases being reported as open on January 1, 2023, when compared to the number of cases reported as open on December 31, 2022. There will also be noticeable differences in the number of cases filed and closed in 2023 when compared to prior years.

## **AGE OF OPEN CASES BY CASE CATEGORY DOWNSTATE CIRCUITS AS OF DECEMBER 31, 2023**

|                               | 20                 | )23                      | 20                 | )22                      | 20                 | )21                      | 2020               |                          | 20                 | )19                      | Prior To 2019      |                          |                                       | % Of Total                           |
|-------------------------------|--------------------|--------------------------|--------------------|--------------------------|--------------------|--------------------------|--------------------|--------------------------|--------------------|--------------------------|--------------------|--------------------------|---------------------------------------|--------------------------------------|
| CASE CATEGORY                 | # of Open<br>Cases | % of Total<br>Open Cases | # of Open<br>Cases | % of Total<br>Open Cases | # of Open<br>Cases | % of Total<br>Open Cases | # of Open<br>Cases | % of Total<br>Open Cases | # of Open<br>Cases | % of Total<br>Open Cases | # of Open<br>Cases | % of Total<br>Open Cases | Total Open<br>Cases                   | Open Cases<br>More Than<br>12 Months |
| ARBITRATION                   | 4,843              | 83.8                     | 548                | 9.5                      | 167                | 2.9                      | 70                 | 1.2                      | 43                 | 0.7                      | 108                | 1.9                      | 5,779                                 | 16.2                                 |
| CHANCERY                      | 1,482              | 12.2                     | 762                | 6.3                      | 751                | 6.2                      | 784                | 6.5                      | 1,010              | 8.3                      | 7,348              | 60.5                     | 12,137                                | 87.8                                 |
| EMINET DOMAIN                 | 142                | 32.9                     | 107                | 24.8                     | 30                 | 6.9                      | 9                  | 2.1                      | 13                 | 3.0                      | 131                | 30.3                     | 432                                   | 67.1                                 |
| EVICTION                      | 7,873              | 74.6                     | 2,683              | 25.4                     | 0                  | 0.0                      | 0                  | 0.0                      | 0                  | 0.0                      | 0                  | 0.0                      | 10,556                                | 25.4                                 |
| FORECLOSURE                   | 5,570              | 72.7                     | 2,093              | 27.3                     | 0                  | 0.0                      | 0                  | 0.0                      | 0                  | 0.0                      | 0                  | 0.0                      | 7,663                                 | 27.3                                 |
| GOVERNMENTAL CORPORATION      | 24                 | 27.6                     | 63                 | 72.4                     | 0                  | 0.0                      | 0                  | 0.0                      | 0                  | 0.0                      | 0                  | 0.0                      | 87                                    | 72.4                                 |
| GUARDIANSHIP                  | 2,836              | 62.6                     | 1,696              | 37.4                     | 0                  | 0.0                      | 0                  | 0.0                      | 0                  | 0.0                      | 0                  | 0.0                      | 4,532                                 | 37.4                                 |
| LAW >\$50,000(L)              | 23                 | 0.1                      | 50                 | 0.3                      | 4,005              | 24.6                     | 2,849              | 17.5                     | 1,882              | 11.6                     | 7,455              | 45.8                     | 16,264                                | 99.9                                 |
| LAW >\$50,000(LA)             | 9,429              | 62.7                     | 5,616              | 37.3                     | 0                  | 0.0                      | 0                  | 0.0                      | 0                  | 0.0                      | 0                  | 0.0                      | 15,045                                | 37.3                                 |
| LAW =< \$50,000               | 3,326              | 11.8                     | 1,003              | 3.5                      | 2,144              | 7.6                      | 1,636              | 5.8                      | 2,275              | 8.1                      | 17,875             | 63.3                     | 28,259                                | 88.2                                 |
| MENTAL HEALTH                 | 763                | 35.8                     | 246                | 11.5                     | 188                | 8.8                      | 285                | 13.4                     | 163                | 7.6                      | 486                | 22.8                     | 2,131                                 | 64.2                                 |
| MISCELLANEOUS REMEDY          | 3,148              | 9.1                      | 1,487              | 4.3                      | 5,109              | 14.8                     | 4,029              | 11.7                     | 3,109              | 9.0                      | 17,680             | 51.2                     | 34,562                                | 90.9                                 |
| MUNICIPAL CORPORATION         | 0                  | 0.0                      | 0                  | 0.0                      | 11                 | 3.9                      | 13                 | 4.7                      | 5                  | 1.8                      | 250                | 89.6                     | 279                                   | 100.0                                |
| PROBATE (P)                   | 26                 | 0.1                      | 68                 | 0.1                      | 5,483              | 12.1                     | 3,786              | 8.3                      | 3,034              | 6.7                      | 33,030             | 72.7                     | 45,427                                | 99.9                                 |
| PROBATE (PR)                  | 10,076             | 62.4                     | 6,059              | 37.6                     | 0                  | 0.0                      | . 0                | 0.0                      | . 0                | 0.0                      | . 0                | 0.0                      | 16,135                                | 37.6                                 |
| SMALL CLAIM                   | 29,639             | 38.4                     | 5,764              | 7.5                      | 4,614              | 6.0                      | 3,206              | 4.2                      | 3,812              | 4.9                      | 30,204             | 39.1                     | 77,239                                | 61.6                                 |
| TAX                           | 3,389              | 31.9                     | 1,097              | 10.3                     | 297                | 2.8                      | 193                | 1.8                      | 332                | 3.1                      | 5,315              | 50.0                     |                                       | 68.1                                 |
| CRIMINAL FELONY               | 34,779             | 31.1                     | 14,078             | 12.6                     | 7,420              | 6.6                      | 4,781              | 4.3                      | 3,812              | 3.4                      | 47,082             | 42.1                     | 111,952                               | 68.9                                 |
| CRIMINAL MISDEMEANOR          | 20,369             | 17.6                     | 7,033              | 6.1                      | 5,942              | 5.1                      | 4,830              | 4.2                      | 4,570              | 4.0                      | 72,916             |                          |                                       | 82.4                                 |
| CONSERVATION VIOLATION        | 642                | 11.3                     | 97                 | 1.7                      | 100                | 1.8                      | 80                 | 1.4                      | 45                 | 0.8                      | 4,694              | 83.0                     |                                       |                                      |
| DOMESTICE VIOLENCE            | 6,229              | 66.3                     | 1,902              | 20.2                     | 86                 | 0.9                      | 60                 | 0.6                      | 54                 | 0.6                      | 1,064              | 11.3                     | · · · · · · · · · · · · · · · · · · · |                                      |
| DRIVING UNDER INFLUENCE       | 12,073             | 21.3                     | 3,700              | 6.5                      | 2,331              | 4.1                      | 1,668              | 2.9                      | 1,376              | 2.4                      | 35,429             | 62.6                     | 56,577                                | 78.7                                 |
| MAJOR TRAFFIC                 | 50,380             | 73.0                     | 18,641             | 27.0                     | 0                  | 0.0                      | . 0                | 0.0                      | 0                  | 0.0                      | . 0                | 0.0                      |                                       | 27.0                                 |
| MINOR TRAFFIC                 | 60,044             | 5.6                      | 9,364              | 0.9                      | 36,541             | 3.4                      | 29,958             | 2.8                      | 27,594             | 2.6                      | 912,575            | 84.8                     | 1,076,076                             | 94.4                                 |
| ORDINANCE VIOLATION           | 5,290              | 6.9                      | 1,850              | 2.4                      | 1,341              | 1.8                      | 891                | 1.2                      | 1,322              | 1.7                      | 65,498             | 86.0                     | 76,192                                | 93.1                                 |
| QUASI-CRIMINAL                | 117                | 89.3                     | 14                 | 10.7                     | 0                  | 0.0                      | 0                  | 0.0                      | 0                  | 0.0                      | 0                  | 0.0                      | 131                                   | 10.7                                 |
| ADOPTION                      | 743                | 31.3                     | 265                | 11.2                     | 164                | 6.9                      | 119                | 5.0                      | 190                | 8.0                      | 892                | 37.6                     | 2,373                                 | 68.7                                 |
| DISSOLUTION OF MARRIAGE (D)   | 6                  | 0.1                      | 3                  | 0.0                      | 1,511              | 13.3                     | 862                | 7.6                      | 706                | 6.2                      | 8,271              | 72.8                     | 11,359                                | 99.9                                 |
| DISSOLUTION WITH CHILDREN     | 6,135              | 73.7                     | 2,189              | 26.3                     | 0                  | 0.0                      | 0                  | 0.0                      | 0                  | 0.0                      | . 0                | 0.0                      | 8,324                                 | 26.3                                 |
| DISSOLUTUION WITHOUT CHILDREN | 5,055              | 80.1                     | 1,255              | 19.9                     | 0                  | 0.0                      | 0                  | 0.0                      | 0                  | 0.0                      | 0                  | 0.0                      | 6,310                                 | 19.9                                 |
| FAMILY (F)                    | 2                  | 0.0                      | . 8                | 0.0                      | 2,015              | 9.5                      | 1,293              | 6.1                      | 1,322              | 6.3                      | 16,471             | 78.0                     |                                       | 100.0                                |
| FAMILY (FA)                   | 6,661              | 70.3                     | 2,820              | 29.7                     | 0                  | 0.0                      | 0                  | 0.0                      | 0                  | 0.0                      | 0                  | 0.0                      | 9,481                                 | 29.7                                 |
| JUVENILE (J)                  | 0                  | 0.0                      | 1                  | 0.1                      | 36                 | 2.9                      | 40                 | 3.2                      | 50                 | 4.0                      | 1,136              | 89.9                     | 1,263                                 | 100.0                                |
| JUVENILE (JV)                 | 146                | 52.7                     | 131                | 47.3                     | 0                  | 0.0                      | 0                  | 0.0                      | 0                  | 0.0                      | , 0                | 0.0                      | 277                                   | 47.3                                 |
| JUVENILE ABUSE & NEGLECT      | 4,833              | 26.7                     | 3,305              | 18.3                     | 2,439              | 13.5                     | 2,003              | 11.1                     | 1,366              | 7.6                      | 4,133              | 22.9                     | 18.079                                | 73.3                                 |
| JUVENILE DELIQUENT            | 3,190              | 21.3                     | 994                | 6.6                      | 754                | 5.0                      | 664                | 4.4                      | 800                | 5.3                      | 8,592              | 57.3                     |                                       | 78.7                                 |
| CIVIL LAW                     | 109                | 10.7                     | 23                 | 2.2                      | 43                 | 4.2                      | 81                 | 7.9                      | 202                | 19.7                     | 565                |                          |                                       | 89.3                                 |
| CONTEMPT OF COURT             | 143                | 15.7                     | 82                 | 9.0                      | 100                | 11.0                     | 52                 | 5.7                      | 74                 | 8.1                      | 460                |                          |                                       | 84.3                                 |
| MISCELLANEOUS CRIMINAL        | 8,564              | 57.6                     | 6,313              | 42.4                     | 0                  | 0.0                      | 0                  |                          | 0                  |                          | 0                  |                          |                                       | 42.4                                 |
| ORDER OF PROTECTION           | 2,066              | 26.0                     | 733                | 9.2                      | 472                | 5.9                      | 455                | 5.7                      | 315                | 4.0                      | 3,897              | 49.1                     | 7,938                                 | 74.0                                 |
| TOTALS                        | 310,165            | 16.1                     | 104,143            | 5.4                      | 84,094             | 4.4                      | 64,697             | 3.4                      | 59,476             | 3.1                      | 1,303,557          | 67.7                     | , ,                                   |                                      |