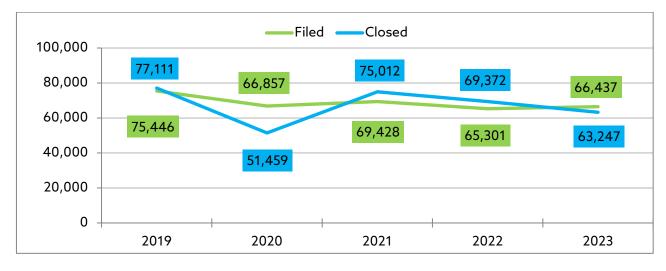

#### TOTAL CASES

From 2019 to 2022, the total new filed cases decreased by 38.4%. From 2019 to 2023, the total new filed cases decreased by 35%.

From 2019 to 2022, the total closed cases decreased by 31.1%. From 2019 to 2023, the total closed cases decreased by 36.7%.