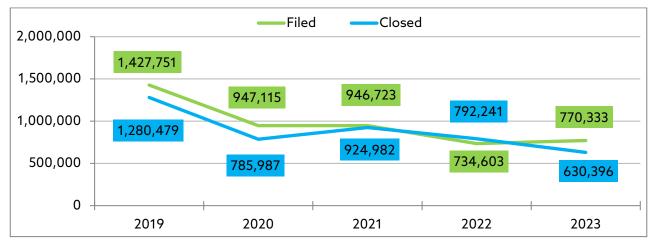

#### **DISSOLUTION AND FAMILY**

From 2019 to 2022, new filed dissolution and family cases decreased by 19%. From 2019 to 2023, new filed dissolution and family cases decreased by 13.3%.

From 2019 to 2022, closed dissolution and family cases decreased by 19.8%. From 2019 to 2023, closed dissolution and family cases decreased by 31.4%.

#### **CHANCERY**

From 2019 to 2022, new filed chancery cases decreased by 84.6%. From 2019 to 2023, new filed chancery cases decreased by 83%.

From 2019 to 2022, closed chancery cases decreased by 74.4% From 2019 to 2023, closed chancery cases decreased by 79.5%.