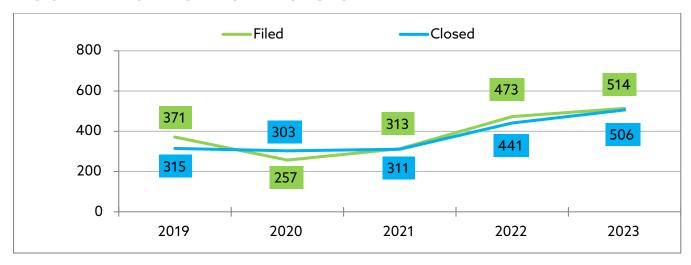

#### TOTAL CASES

From 2019 to 2022, the total new filed cases decreased by 38.4%. From 2019 to 2023, the total new filed cases decreased by 35%.

From 2019 to 2022, the total closed cases decreased by 31.1%. From 2019 to 2023, the total closed cases decreased by 36.7%.