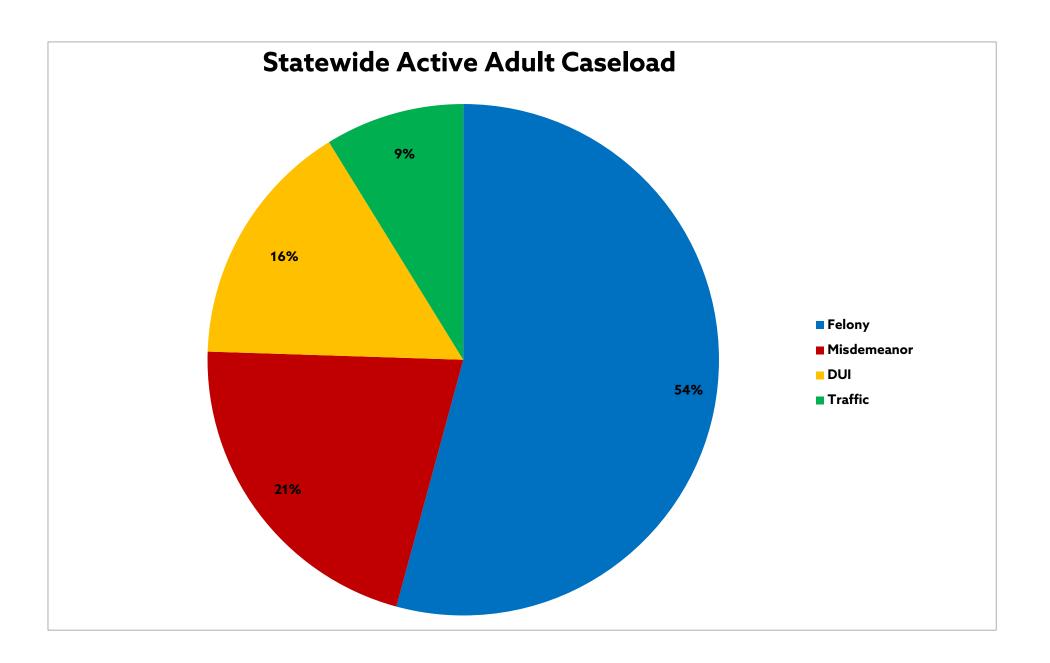

rry          | 108    | 14          | 1      | 0       | 123    | 80     |
|                   | Randolph       | 188    | 14          | 0      | 0       | 202    | 122    |
|                   | Washington     | 60     | 6           | 3      | 0       | 69     | 109    |
| 24th Circuit Tota |                | 609    | 45          | 6      | 1       | 661    | 465    |
| Cook              | Adult          | 20,011 | 3,833       | 540    | 52      | 24,436 | 0      |
|                   | Social Service | 1,631  | 8,491       | 10,894 | 7,313   | 28,329 | 239    |
| Cook County To    | tal            | 21,642 | 12,324      | 11,434 | 7,365   | 52,765 | 239    |
| Statewide Total   |                | 50,373 | 19,783      | 14,580 | 8,175   | 92,911 | 28,818 |

### **ACTIVE ADULT CASELOAD**



# PRETRIAL ELIGIBILITY & RELEASE **TOTALS FOR THE YEAR 2023**

|                   |                                       |           | Eligibility                    | Pretrial Release |