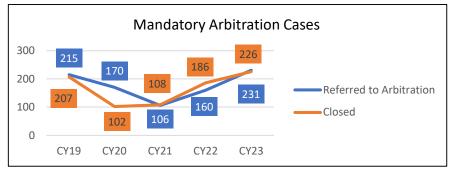

<sup>\*</sup> TOTAL OF ALL CASES IN ALL CATEGORIES: CIVIL, FAMILY, CRIMINAL, CONSERVATION & TRAFFIC, JUVENILE, AND OTHER

Note: Due to changes in Cook County's case management system, there are variances in the number of cases being reported as open on January 1, 2023, when compared to the number of cases reported as open on December 31, 2022. There will also be noticeable differences in the number of cases filed and closed in 2023 when compared to prior years.

## **AGE OF OPEN CASES BY CASE CATEGORY DOWNSTATE CIRCUITS AS OF DECEMBER 31, 2023**

|                               | 20                 | )23                      | 20                 | )22                      | 20                 | )21                      | 2020               |                          | 20                 | )19                      | Prior To 2019      |                          |                                       | % Of Total                           |
|-------------------------------|--------------------|--------------------------|--------------------|--------------------------|--------------------|--------------------------|--------------------|--------------------------|--------------------|--------------------------|--------------------|--------------------------|---------------------------------------|--------------------------------------|
| CASE CATEGORY                 | # of Open<br>Cases | % of Total<br>Open Cases | # of Open<br>Cases | % of Total<br>Open Cases | # of Open<br>Cases | % of Total<br>Open Cases | # of Open<br>Cases | % of Total<br>Open Cases | # of Open<br>Cases | % of Total<br>Open Cases | # of Open<br>Cases | % of Total<br>Open Cases | Total Open<br>Cases                   | Open Cases<br>More Than<br>12 Months |
| ARBITRATION                   | 4,843              | 83.8                     | 548                | 9.5                      | 167                | 2.9                      | 70                 | 1.2                      | 43                 | 0.7                      | 108                | 1.9                      | 5,779                                 | 16.2                                 |
| CHANCERY                      | 1,482              | 12.2                     | 762                | 6.3                      | 751                | 6.2                      | 784                | 6.5                      | 1,010              | 8.3                      | 7,348              | 60.5                     | 12,137                                | 87.8                                 |
| EMINET DOMAIN                 | 142                | 32.9                     | 107                | 24.8                     | 30                 | 6.9                      | 9                  | 2.1                      | 13                 | 3.0                      | 131                | 30.3                     | 432                                   | 67.1                                 |
| EVICTION                      | 7,873              | 74.6                     | 2,683              | 25.4                     | 0                  | 0.0                      | 0                  | 0.0                      | 0                  | 0.0                      | 0                  | 0.0                      | 10,556                                | 25.4                                 |
| FORECLOSURE                   | 5,570              | 72.7                     | 2,093              | 27.3                     | 0                  | 0.0                      | 0                  | 0.0                      | 0                  | 0.0                      | 0                  | 0.0                      | 7,663                                 | 27.3                                 |
| GOVERNMENTAL CORPORATION      | 24                 | 27.6                     | 63                 | 72.4                     | 0                  | 0.0                      | 0                  | 0.0                      | 0                  | 0.0                      | 0                  | 0.0                      | 87                                    | 72.4                                 |
| GUARDIANSHIP                  | 2,836              | 62.6                     | 1,696              | 37.4                     | 0                  | 0.0                      | 0                  | 0.0                      | 0                  | 0.0                      | 0                  | 0.0                      | 4,532                                 | 37.4                                 |
| LAW >\$50,000(L)              | 23                 | 0.1                      | 50                 | 0.3                      | 4,005              | 24.6                     | 2,849              | 17.5                     | 1,882              | 11.6                     | 7,455              | 45.8                     | 16,264                                | 99.9                                 |
| LAW >\$50,000(LA)             | 9,429              | 62.7                     | 5,616              | 37.3                     | 0                  | 0.0                      | 0                  | 0.0                      | 0                  | 0.0                      | 0                  | 0.0                      | 15,045                                | 37.3                                 |
| LAW =< \$50,000               | 3,326              | 11.8                     | 1,003              | 3.5                      | 2,144              | 7.6                      | 1,636              | 5.8                      | 2,275              | 8.1                      | 17,875             | 63.3                     | 28,259                                | 88.2                                 |
| MENTAL HEALTH                 | 763                | 35.8                     | 246                | 11.5                     | 188                | 8.8                      | 285                | 13.4                     | 163                | 7.6                      | 486                | 22.8                     | 2,131                                 | 64.2                                 |
| MISCELLANEOUS REMEDY          | 3,148              | 9.1                      | 1,487              | 4.3                      | 5,109              | 14.8                     | 4,029              | 11.7                     | 3,109              | 9.0                      | 17,680             | 51.2                     | 34,562                                | 90.9                                 |
| MUNICIPAL CORPORATION         | 0                  | 0.0                      | 0                  | 0.0                      | 11                 | 3.9                      | 13                 | 4.7                      | 5                  | 1.8                      | 250                | 89.6                     | 279                                   | 100.0                                |
| PROBATE (P)                   | 26                 | 0.1                      | 68                 | 0.1                      | 5,483              | 12.1                     | 3,786              | 8.3                      | 3,034              | 6.7                      | 33,030             | 72.7                     | 45,427                                | 99.9                                 |
| PROBATE (PR)                  | 10,076             | 62.4                     | 6,059              | 37.6                     | 0                  | 0.0                      | . 0                | 0.0                      | . 0                | 0.0                      | . 0                | 0.0                      | 16,135                                | 37.6                                 |
| SMALL CLAIM                   | 29,639             | 38.4                     | 5,764              | 7.5                      | 4,614              | 6.0                      | 3,206              | 4.2                      | 3,812              | 4.9                      | 30,204             | 39.1                     | 77,239                                | 61.6                                 |
| TAX                           | 3,389              | 31.9                     | 1,097              | 10.3                     | 297                | 2.8                      | 193                | 1.8                      | 332                | 3.1                      | 5,315              | 50.0                     |                                       | 68.1                                 |
| CRIMINAL FELONY               | 34,779             | 31.1                     | 14,078             | 12.6                     | 7,420              | 6.6                      | 4,781              | 4.3                      | 3,812              | 3.4                      | 47,082             | 42.1                     | 111,952                               | 68.9                                 |
| CRIMINAL MISDEMEANOR          | 20,369             | 17.6                     | 7,033              | 6.1                      | 5,942              | 5.1                      | 4,830              | 4.2                      | 4,570              | 4.0                      | 72,916             |                          |                                       | 82.4                                 |
| CONSERVATION VIOLATION        | 642                | 11.3                     | 97                 | 1.7                      | 100                | 1.8                      | 80                 | 1.4                      | 45                 | 0.8                      | 4,694              | 83.0                     |                                       |                                      |
| DOMESTICE VIOLENCE            | 6,229              | 66.3                     | 1,902              | 20.2                     | 86                 | 0.9                      | 60                 | 0.6                      | 54                 | 0.6                      | 1,064              | 11.3                     | · · · · · · · · · · · · · · · · · · · |                                      |
| DRIVING UNDER INFLUENCE       | 12,073             | 21.3                     | 3,700              | 6.5                      | 2,331              | 4.1                      | 1,668              | 2.9                      | 1,376              | 2.4                      | 35,429             | 62.6                     | 56,577                                | 78.7                                 |
| MAJOR TRAFFIC                 | 50,380             | 73.0                     | 18,641             | 27.0                     | 0                  | 0.0                      | . 0                | 0.0                      | 0                  | 0.0                      | . 0                | 0.0                      |                                       | 27.0                                 |
| MINOR TRAFFIC                 | 60,044             | 5.6                      | 9,364              | 0.9                      | 36,541             | 3.4                      | 29,958             | 2.8                      | 27,594             | 2.6                      | 912,575            | 84.8                     | 1,076,076                             | 94.4                                 |
| ORDINANCE VIOLATION           | 5,290              | 6.9                      | 1,850              | 2.4                      | 1,341              | 1.8                      | 891                | 1.2                      | 1,322              | 1.7                      | 65,498             | 86.0                     | 76,192                                | 93.1                                 |
| QUASI-CRIMINAL                | 117                | 89.3                     | 14                 | 10.7                     | 0                  | 0.0                      | 0                  | 0.0                      | 0                  | 0.0                      | 0                  | 0.0                      | 131                                   | 10.7                                 |
| ADOPTION                      | 743                | 31.3                     | 265                | 11.2                     | 164                | 6.9                      | 119                | 5.0                      | 190                | 8.0                      | 892                | 37.6                     | 2,373                                 | 68.7                                 |
| DISSOLUTION OF MARRIAGE (D)   | 6                  | 0.1                      | 3                  | 0.0                      | 1,511              | 13.3                     | 862                | 7.6                      | 706                | 6.2                      | 8,271              | 72.8                     | 11,359                                | 99.9                                 |
| DISSOLUTION WITH CHILDREN     | 6,135              | 73.7                     | 2,189              | 26.3                     | 0                  | 0.0                      | 0                  | 0.0                      | 0                  | 0.0                      | . 0                | 0.0                      | 8,324                                 | 26.3                                 |
| DISSOLUTUION WITHOUT CHILDREN | 5,055              | 80.1                     | 1,255              | 19.9                     | 0                  | 0.0                      | 0                  | 0.0                      | 0                  | 0.0                      | 0                  | 0.0                      | 6,310                                 | 19.9                                 |
| FAMILY (F)                    | 2                  | 0.0                      | . 8                | 0.0                      | 2,015              | 9.5                      | 1,293              | 6.1                      | 1,322              | 6.3                      | 16,471             | 78.0                     |                                       | 100.0                                |
| FAMILY (FA)                   | 6,661              | 70.3                     | 2,820              | 29.7                     | 0                  | 0.0                      | 0                  | 0.0                      | 0                  | 0.0                      | 0                  | 0.0                      | 9,481                                 | 29.7                                 |
| JUVENILE (J)                  | 0                  | 0.0                      | 1                  | 0.1                      | 36                 | 2.9                      | 40                 | 3.2                      | 50                 | 4.0                      | 1,136              | 89.9                     | 1,263                                 | 100.0                                |
| JUVENILE (JV)                 | 146                | 52.7                     | 131                | 47.3                     | 0                  | 0.0                      | 0                  | 0.0                      | 0                  | 0.0                      | , 0                | 0.0                      | 277                                   | 47.3                                 |
| JUVENILE ABUSE & NEGLECT      | 4,833              | 26.7                     | 3,305              | 18.3                     | 2,439              | 13.5                     | 2,003              | 11.1                     | 1,366              | 7.6                      | 4,133              | 22.9                     | 18.079                                | 73.3                                 |
| JUVENILE DELIQUENT            | 3,190              | 21.3                     | 994                | 6.6                      | 754                | 5.0                      | 664                | 4.4                      | 800                | 5.3                      | 8,592              | 57.3                     |                                       | 78.7                                 |
| CIVIL LAW                     | 109                | 10.7                     | 23                 | 2.2                      | 43                 | 4.2                      | 81                 | 7.9                      | 202                | 19.7                     | 565                |                          |                                       | 89.3                                 |
| CONTEMPT OF COURT             | 143                | 15.7                     | 82                 | 9.0                      | 100                | 11.0                     | 52                 | 5.7                      | 74                 | 8.1                      | 460                |                          |                                       | 84.3                                 |
| MISCELLANEOUS CRIMINAL        | 8,564              | 57.6                     | 6,313              | 42.4                     | 0                  | 0.0                      | 0                  |                          | 0                  |                          | 0                  |                          |                                       | 42.4                                 |
| ORDER OF PROTECTION           | 2,066              | 26.0                     | 733                | 9.2                      | 472                | 5.9                      | 455                | 5.7                      | 315                | 4.0                      | 3,897              | 49.1                     | 7,938                                 | 74.0                                 |
| TOTALS                        | 310,165            | 16.1                     | 104,143            | 5.4                      | 84,094             | 4.4                      | 64,697             | 3.4                      | 59,476             | 3.1                      | 1,303,557          | 67.7                     | , ,                                   |                                      |