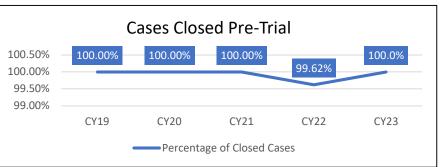

|           |                 |                     |                                 | FINES                      | , PENALTIES, ASSESSMENTS | AND FORFEITURES (CONTI | NUED)                                      |                                   |                                        |
|-----------|-----------------|---------------------|---------------------------------|----------------------------|--------------------------|------------------------|--------------------------------------------|-----------------------------------|----------------------------------------|
| CIDCI IIT | COLINITY        |                     |                                 |                            | ST                       | ATE                    |                                            |                                   |                                        |
| CIRCUIT   | COUNTY          | LUMP SUM SURCHARGE* | MENTAL HEALTH REPORTING<br>FUND | ARSONIST REGISTRATION FUND | CAPITAL PROJECTS FUND    | CORPORATE CRIME FUND   | PERFORMANCE ENHANCING<br>SUBSTANCE TESTING | FIRE TRUCK REVOLVING<br>LOAN FUND | FORECLOSURE PREVENTION PROGRAM FUND ** |
| 12th      | Will            | 79,422              | 0                               | 0                          | 1,092,642                | 0                      | 155                                        | 865                               | C                                      |
| 12th      | Circuit Total   | 79,422              | 0                               | 0                          | 1,092,642                | 0                      | 155                                        | 865                               | (                                      |
| 13th      | Bureau          | 5,091               | 0                               | 0                          | 0                        | 0                      | 0                                          | 45                                | (                                      |
|           | Grundy          | 7,818               | 0                               | 0                          | 2,105                    | 0                      | 0                                          | 98                                | (                                      |
|           | LaSalle         | 2,484               | 0                               | 0                          | 26,855                   | 0                      | 0                                          | 335                               |                                        |
| 13th      | Circuit Total   | 15,394              | 0                               | 0                          | 28,960                   | 0                      | 0                                          | 478                               | (                                      |
| 14th      | Henry           | 4,269               | 0                               | 0                          | 0                        | 0                      | 0                                          | 208                               | (                                      |
|           | Mercer          | 13,692              | 0                               | 0                          | 0                        | 0                      | 0                                          | 331                               | (                                      |
|           | Rock Island     | 17,660              | 0                               | 0                          | 337,981                  | 0                      | 150                                        | 136                               | (                                      |
|           | Whiteside       | 31,323              | 0                               | 0                          | 9,322                    | 0                      | 0                                          | 531                               | (                                      |
| 14th      | Circuit Total   | 66,944              | 0                               | 0                          | 347,302                  | 0                      | 150                                        | 1,206                             | (                                      |
| 15th      | Carroll         | 838                 | 0                               | 0                          | 57                       | 0                      | 0                                          | 15                                | (                                      |
|           | Jo Daviess      | 1,603               | 0                               | 0                          | 19,843                   | 0                      | 0                                          | 15                                | C                                      |
|           | Lee             | 19,476              | 0                               | 0                          | 250                      | 0                      | 0                                          | 306                               | C                                      |
|           | Ogle            | 18,717              | 0                               | 0                          | 11,031                   | 0                      | 50                                         | 142                               | C                                      |
|           | Stephenson      | 15,226              | 0                               | 0                          | 0                        | 0                      | 0                                          | 8                                 | C                                      |
| 15th      | Circuit Total   | 55,861              | 0                               | 0                          | 31,181                   | 0                      | 50                                         | 485                               | C                                      |
| 16th      | Kane            | 470,008             | 487                             | 0                          | 120,134                  | 0                      | 0                                          | 1,443                             | C                                      |
| 16th      | Circuit Total   | 470,008             | 487                             | 0                          | 120,134                  | 0                      | 0                                          | 1,443                             | C                                      |
| 17th      | Boone           | 10,304              | 0                               | 0                          | 856                      | 0                      | 0                                          | 0                                 | С                                      |
|           | Winnebago       | 241,964             | 0                               | 0                          | 0                        | 0                      | 0                                          | 83                                | C                                      |
| 17th      | Circuit Total   | 252,268             | 0                               | 0                          | 856                      | 0                      | 0                                          | 83                                | C                                      |
| 18th      | DuPage          | 0                   | 0                               | 0                          | 80,507                   | 0                      | 0                                          | 0                                 | С                                      |
| 18th      | Circuit Total   | 0                   |                                 | 0                          | 80,507                   | 0                      | 0                                          | 0                                 | C                                      |
| 19th      | Lake            | 589,462             | 0                               | 0                          | 117,436                  | 0                      | 0                                          | 1,476                             | С                                      |
| 19th      | Circuit Total   | 589,462             | 0                               | 0                          | 117,436                  | 0                      | 0                                          | 1,476                             | C                                      |
| 20th      | St. Clair       | 158,568             | 0                               | 0                          | 149,788                  | 0                      | 0                                          | 329                               | С                                      |
| 20th      | Circuit Total   | 158,568             | 0                               | 0                          | 149,788                  | 0                      | 0                                          | 329                               | C                                      |
| 21st      | Iroquois        | 3,681               | 0                               | 0                          | 56,807                   | 0                      | 50                                         | 114                               | С                                      |
|           | Kankakee        | 5,548               | 0                               | 0                          | 300                      | 0                      | 369                                        | 53                                | C                                      |
| 21st      | Circuit Total   | 9,229               | 0                               | 0                          | 57,107                   | 0                      | 419                                        | 166                               | C                                      |
| 22nd      | McHenry         | 17,646              | 0                               | 0                          | 61,964                   | 0                      | 0                                          | 254                               | C                                      |
| 22nd      | Circuit Total   | 17,646              | 0                               | 0                          | 61,964                   | 0                      | 0                                          | 254                               | C                                      |
| 23rd      | DeKalb          | 101,206             | 0                               | 0                          | 736                      | 0                      | 0                                          | 259                               | C                                      |
|           | Kendall         | 7,402               | 0                               | 0                          | 0                        | 0                      | 0                                          | 105                               | (                                      |
| 23rd      | Circuit Total   | 108,608             |                                 | 0                          | 736                      | 0                      | 0                                          | 364                               | (                                      |
| 24th      | Monroe          | 2,904               | 0                               | 0                          | 0                        | 0                      | 0                                          | 15                                | C                                      |
|           | Perry           | 7,372               | 0                               | 0                          | 0                        | 0                      | 0                                          | 0                                 | (                                      |
|           | Randolph        | 2,047               | 0                               | 0                          | 0                        | 0                      | 0                                          | 0                                 | C                                      |
|           | Washington      | 2,100               | 0                               | 0                          | 0                        | 0                      | 0                                          | 45                                |                                        |
| 24th      | Circuit Total   | 14,423              |                                 | 0                          | 0                        | 0                      | 0                                          | 60                                |                                        |
|           | Downstate Total | 2,453,982           | 497                             | 1,599                      | 3,406,783                | 0                      | 3,117                                      | 14,198                            | (                                      |
| Cook      | Cook County     | 211,974             | 62                              | 0                          | 533,361                  | 0                      | 0                                          | 30                                | C                                      |
|           | State Total     | 2,665,956           | 560                             | 1,599                      | 3,940,144                | 0                      | 3,117                                      | 14,228                            | (                                      |