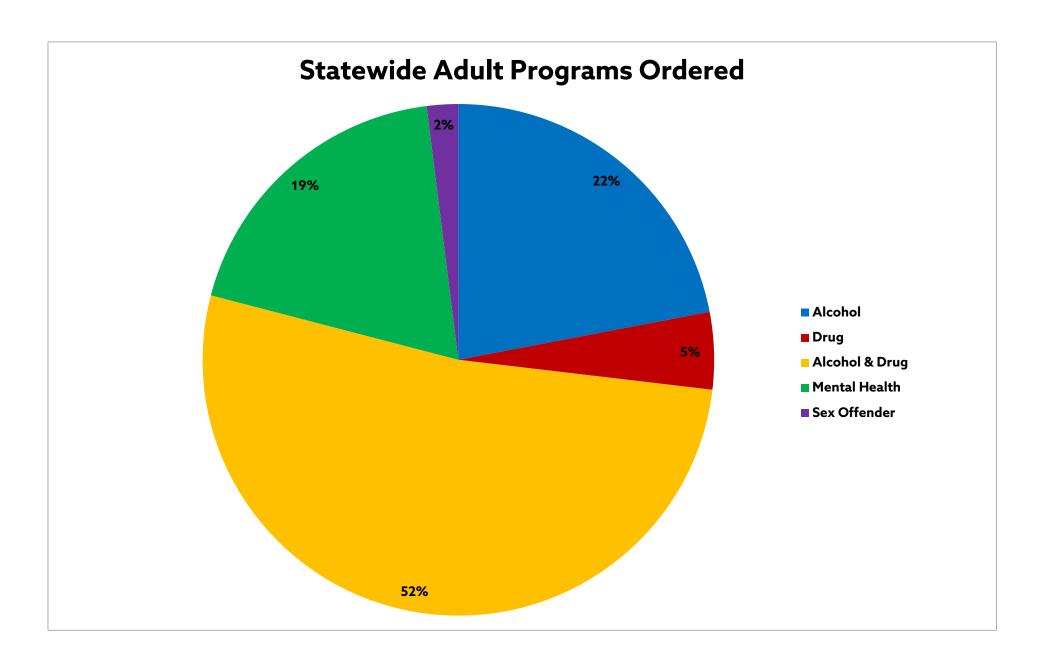

0            | 16   | 66     |
|                    | Washington     | 0       | 5    | 19             | 37            | 0            | 0    | 61     |
| 24th Circuit Tota  |                | 3       | 29   | 46             | 149           | 2            | 49   | 278    |
| Cook               | Adult          | 35      | 139  | 216            | 76            | 9            | 20   | 495    |
|                    | Social Service | 3,384   | 0    | 1,463          | 269           | 0            | 0    | 5,116  |
| Cook County Tota   | al             | 3,419   | 139  | 1,679          | 345           | 9            | 20   | 5,611  |
| Statewide Total    |                | 3,939   | 873  | 9,346          | 3,395         | 355          | 289  | 18,197 |

## **ADULT PROBATION PROGRAMS ORDERED**



# **ADULT RISK CLASSIFICATION AS OF DECEMBER 31, 2023**

| Circuit           | County     | Maximum | Medium | Minimum | Unclassified | Total |
|-------------------|------------|---------|--------|---------|--------------|-------|
| 1st               | Alexander  | 4       | 21     | 38      | 16           | 79    |
|                   | Jackson    | 13      | 71     | 167     | 239          | 490   |
|                   | Johnson    | 11      | 28     | 47      | 14           | 100   |
|                   | Massac     | 1       | 27     | 101     | 54           | 183   |
|                   | Pope       | 0       | 8      | 10      | 12           | 30    |
|                   | Pulaski    | 3       | 14     | 44      | 7            | 68    |
|                   | Saline     | 16      |