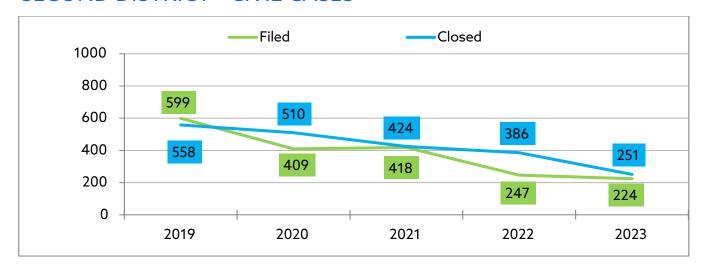

creased by 24.1%. From 2019 to 2023, new filed cases increased by 15.1%.

From 2019 to 2022, closed cases decreased by 40.5%. From 2019 to 2023, closed cases decreased by 41%.

#### FIRST DISTRICT - CIVIL CASES



From 2019 to 2022, new filed civil cases for the First Appellate District decreased by 26.5%. From 2019 to 2023, new filed cases decreased by 16.3%.

From 2019 to 2022, closed cases decreased by 28.6%. From 2019 to 2023, closed cases decreased by 34%.

#### SECOND DISTRICT - CRIMINAL CASES



From 2019 to 2022, new filed criminal cases for the Second Appellate District decreased by 58.6%. From 2019 to 2023, new filed cases decreased by 24.1%.

From 2019 to 2022, closed cases decreased by 5%. From 2019 to 2023, closed cases decreased by 36.2%.

#### SECOND DISTRICT - CIVIL CASES



From 2019 to 2022, new filed civil cases for the Second Appellate District decreased by 58.7%. From 2019 to 2023, new filed cases decreased by 62.6%.

2022. From 2019 to closed cases decreased by 30.8%. From 2019 to 2023, closed cases decreased by 55%.

#### THIRD DISTRICT - CRIMINAL CASES



From 2019 to 2022, new filed criminal cases for the Third Appellate District decreased by 51.1%. From 2019 to 2023, new filed cases increased by 13.2%.

From 2019 to 2022, closed cases decreased by 9.6%. From 2019 to 2023, closed cases decreased by 1.3%.

#### THIRD DISTRICT - CIVIL CASES



From 2019 to 2022, new filed civil cases for the Third Appellate District decreased by 7.7%. From 2019 to 2023, new filed cases decreased by 6.6%.

From 2019 to 2022, closed cases increased by 3.9%. From 2019 to