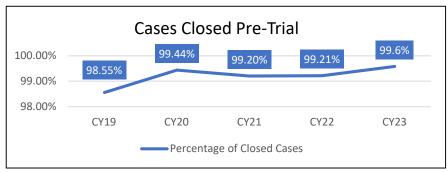

CASELOAD,
CLEARANCE RATES,
AND STATISTICAL
RECORDS OF THE
CIRCUIT COURTS OF
ILLINOIS

# CASELOAD SUMMARIES BY CIRCUIT CIRCUIT COURTS OF ILLINOIS CALENDAR YEAR 2023

| CIRCUIT         | BEGINNING OPEN | NEW FILED | REINSTATED | CLOSED    | ENDING OPEN | INCREASE/DECREASE % OF<br>2023 OPEN CASES |
|-----------------|----------------|-----------|------------|-----------|-------------|-------------------------------------------|
| 1st             | 130,685        | 46,749    | 47         | 51,880    | 123,565     | -5.4                                      |
| 2nd             | 44,024         | 25,138    | 26         | 24,486    | 42,210      | -4.1                                      |
| 3rd             | 70,140         | 46,446    | 229        | 53,045    | 63,385      | -9.6                                      |
| 4th             | 38,141         | 31,788    | 57         | 32,779    | 36,164      | -5.2                                      |
| 5th             | 58,442         | 25,911    | 108        | 22,254    | 56,792      | -2.8                                      |
| 6th             | 217,955        | 50,254    | 263        | 47,984    | 219,903     | 0.9                                       |
| 7th             | 94,613         | 52,151    | 12         | 48,846    | 99,236      | 4.9                                       |
| 8th             | 21,103         | 19,194    | 19         | 18,486    | 20,998      | -0.5                                      |
| 9th             | 30,727         | 20,385    | 6          | 18,636    | 33,490      | 9.0                                       |
| 10th            | 53,862         | 40,187    | 113        | 39,639    | 53,753      | -0.2                                      |
| 11th            | 34,586         | 42,674    | 578        | 42,199    | 34,261      | -0.9                                      |
| 12th            | 79,623         | 89,750    | 2,704      | 96,685    | 75,497      | -5.2                                      |
| 13th            | 19,078         | 26,453    | 483        | 28,092    | 17,586      | -7.8                                      |
| 14th            | 56,976         | 36,565    | 20         | 38,178    | 54,208      | -4.9                                      |
| 15th            | 25,264         | 22,760    | 17         | 23,119    | 24,514      | -3.0                                      |
| 16th            | 52,178         | 59,773    | 3,779      | 62,101    | 51,221      | -1.8                                      |
| 17th            | 73,268         | 49,950    | 179        | 49,932    | 72,698      | -0.8                                      |
| 18th            | 100,038        | 118,533   | 633        | 117,961   | 101,244     | 1.2                                       |
| 19th            | 27,452         | 73,500    | 4,962      | 78,394    | 554,586     | 1920.2                                    |
| 20th            | 95,390         | 36,667    | 62         | 31,546    | 100,994     | 5.9                                       |
| 21st            | 44,511         | 19,979    | 1          | 19,005    | 45,222      | 1.6                                       |
| 22nd            | 14,545         | 43,131    | 1,072      | 43,546    | 15,420      | 6.0                                       |
| 23rd            | 18,934         | 24,958    | 271        | 27,402    | 17,873      | -5.6                                      |
| 24th            | 11,129         | 11,331    | 6          | 10,561    | 11,312      | 1.6                                       |
| DOWNSTATE TOTAL | 1,412,664      | 1,014,227 | 15,647     | 1,026,756 | 1,926,132   | 36.3                                      |
| COOK COUNTY     | 302,613        | 491,625   | 4,607      | 300,467   | 498,378     | 64.7                                      |
| STATE TOTAL     | 1,715,277      | 1,505,852 | 20,254     | 1,327,223 | 2,424,510   | 41.3                                      |