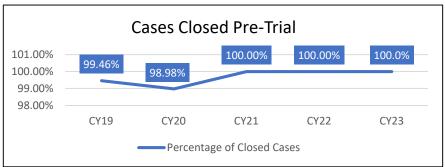

-------------------|----------------------------|---------------------------------|----------------------------------------|------------------------|--|--|--|
| Cases Referred to Arbitration: |                                           | Arbitration<br>Hearings: | Awards<br>Rejected: | Pre-Hearing<br>Dispositions: | Awards<br>Accepted: | Post-Hearing Dispositions: | Post-Rejection<br>Dispositions: | Arbitration Cases Proceeding to Trial: | Total<br>Dispositions: |  |  |  |
| 528                            | 4,060                                     | 17                       | 3                   | 363                          | 6                   | 16                         | 7                               | 0                                      | 392                    |  |  |  |





\* Kane County data collection through September 2023

|                                   | Seventeenth Judicial Circuit - Boone County |                          |                     |                              |                     |                               |                                 |                                        |                        |  |  |  |
|-----------------------------------|---------------------------------------------|--------------------------|---------------------|------------------------------|---------------------|-------------------------------|---------------------------------|----------------------------------------|------------------------|--|--|--|
| Cases Referred<br>to Arbitration: |                                             | Arbit