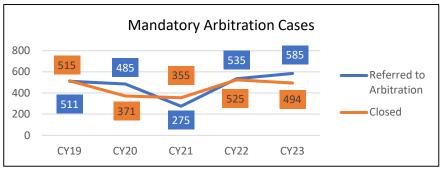

<sup>\*</sup> TOTAL OF ALL CASES IN ALL CATEGORIES: CIVIL, FAMILY, CRIMINAL, CONSERVATION & TRAFFIC, JUVENILE, AND OTHER

Note: Due to changes in Cook County's case management system, there are variances in the number of cases being reported as open on January 1, 2023, when compared to the number of cases reported as open on December 31, 2022. There will also be noticeable differences in the number of cases filed and closed in 2023 when compared to prior years.

## **AGE OF OPEN CASES BY CASE CATEGORY DOWNSTATE CIRCUITS AS OF DECEMBER 31, 2023**

|                               | 20                 | )23                      | 20                 | )22                      | 20                 | )21                      | 2020               |                          | 20                 | )19                      | Prior To 2019      |                          |                                       | % Of Total                           |
|-------------------------------|--------------------|--------------------------|--------------------|--------------------------|--------------------|--------------------------|--------------------|--------------------------|--------------------|--------------------------|--------------------|--------------------------|---------------------------------------|--------------------------------------|
| CASE CATEGORY                 | # of Open<br>Cases | % of Total<br>Open Cases | # of Open<br>Cases | % of Total<br>Open Cases | # of Open<br>Cases | % of Total<br>Open Cases | # of Open<br>Cases | % of Total<br>Open Cases | # of Open<br>Cases | % of Total<br>Open Cases | # of Open<br>Cases | % of Total<br>Open Cases | Total Open<br>Cases                   | Open Cases<br>More Than<br>12 Months |
| ARBITRATION                   | 4,843              | 83.8                     | 548                | 9.5                      | 167                | 2.9                      | 70                 | 1.2                      | 43                 | 0.7                      | 108                | 1.9                      | 5,779                                 | 16.2                                 |
| CHANCERY                      | 1,482              | 12.2                     | 762                | 6.3                      | 751                | 6.2                      | 784                | 6.5                      | 1,010              | 8.3                      | 7,348              | 60.5                     | 12,137                                | 87.8                                 |
| EMINET DOMAIN                 | 142                | 32.9                     | 107                | 24.8                     | 30                 | 6.9                      | 9                  | 2.1                      | 13                 | 3.0                      | 131                | 30.3                     | 432                                   | 67.1                                 |
| EVICTION                      | 7,873              | 74.6                     | 2,683              | 25.4                     | 0                  | 0.0                      | 0                  | 0.0                      | 0                  | 0.0                      | 0                  | 0.0                      | 10,556                                | 25.4                                 |
| FORECLOSURE                   | 5,570              | 72.7                     | 2,093              | 27.3                     | 0                  | 0.0                      | 0                  | 0.0                      | 0                  | 0.0                      | 0                  | 0.0                      | 7,663                                 | 27.3                                 |
| GOVERNMENTAL CORPORATION      | 24                 | 27.6                     | 63                 | 72.4                     | 0                  | 0.0                      | 0                  | 0.0                      | 0                  | 0.0                      | 0                  | 0.0                      | 87                                    | 72.4                                 |
| GUARDIANSHIP                  | 2,836              | 62.6                     | 1,696              | 37.4                     | 0                  | 0.0                      | 0                  | 0.0                      | 0                  | 0.0                      | 0                  | 0.0                      | 4,532                                 | 37.4                                 |
| LAW >\$50,000(L)              | 23                 | 0.1                      | 50                 | 0.3                      | 4,005              | 24.6                     | 2,849              | 17.5                     | 1,882              | 11.6                     | 7,455              | 45.8                     | 16,264                                | 99.9                                 |
| LAW >\$50,000(LA)             | 9,429              | 62.7                     | 5,616              | 37.3                     | 0                  | 0.0                      | 0                  | 0.0                      | 0                  | 0.0                      | 0                  | 0.0                      | 15,045                                | 37.3                                 |
| LAW =< \$50,000               | 3,326              | 11.8                     | 1,003              | 3.5                      | 2,144              | 7.6                      | 1,636              | 5.8                      | 2,275              | 8.1                      | 17,875             | 63.3                     | 28,259                                | 88.2                                 |
| MENTAL HEALTH                 | 763                | 35.8                     | 246                | 11.5                     | 188                | 8.8                      | 285                | 13.4                     | 163                | 7.6                      | 486                | 22.8                     | 2,131                                 | 64.2                                 |
| MISCELLANEOUS REMEDY          | 3,148              | 9.1                      | 1,487              | 4.3                      | 5,109              | 14.8                     | 4,029              | 11.7                     | 3,109              | 9.0                      | 17,680             | 51.2                     | 34,562                                | 90.9                                 |
| MUNICIPAL CORPORATION         | 0                  | 0.0                      | 0                  | 0.0                      | 11                 | 3.9                      | 13                 | 4.7                      | 5                  | 1.8                      | 250                | 89.6                     | 279                                   | 100.0                                |
| PROBATE (P)                   | 26                 | 0.1                      | 68                 | 0.1                      | 5,483              | 12.1                     | 3,786              | 8.3                      | 3,034              | 6.7                      | 33,030             | 72.7                     | 45,427                                | 99.9                                 |
| PROBATE (PR)                  | 10,076             | 62.4                     | 6,059              | 37.6                     | 0                  | 0.0                      | . 0                | 0.0                      | . 0                | 0.0                      | . 0                | 0.0                      | 16,135                                | 37.6                                 |
| SMALL CLAIM                   | 29,639             | 38.4                     | 5,764              | 7.5                      | 4,614              | 6.0                      | 3,206              | 4.2                      | 3,812              | 4.9                      | 30,204             | 39.1                     | 77,239                                | 61.6                                 |
| TAX                           | 3,389              | 31.9                     | 1,097              | 10.3                     | 297                | 2.8                      | 193                | 1.8                      | 332                | 3.1                      | 5,315              | 50.0                     |                                       | 68.1                                 |
| CRIMINAL FELONY               | 34,779             | 31.1                     | 14,078             | 12.6                     | 7,420              | 6.6                      | 4,781              | 4.3                      | 3,812              | 3.4                      | 47,082             | 42.1                     | 111,952                               | 68.9                                 |
| CRIMINAL MISDEMEANOR          | 20,369             | 17.6                     | 7,033              | 6.1                      | 5,942              | 5.1                      | 4,830              | 4.2                      | 4,570              | 4.0                      | 72,916             |                          |                                       | 82.4                                 |
| CONSERVATION VIOLATION        | 642                | 11.3                     | 97                 | 1.7                      | 100                | 1.8                      | 80                 | 1.4                      | 45                 | 0.8                      | 4,694              | 83.0                     |                                       |                                      |
| DOMESTICE VIOLENCE            | 6,229              | 66.3                     | 1,902              | 20.2                     | 86                 | 0.9                      | 60                 | 0.6                      | 54                 | 0.6                      | 1,064              | 11.3                     | · · · · · · · · · · · · · · · · · · · |                                      |
| DRIVING UNDER INFLUENCE       | 12,073             | 21.3                     | 3,700              | 6.5                      | 2,331              | 4.1                      | 1,668              | 2.9                      | 1,376              | 2.4                      | 35,429             | 62.6                     | 56,577                                | 78.7                                 |
| MAJOR TRAFFIC                 | 50,380             | 73.0                     | 18,641             | 27.0                     | 0                  | 0.0                      | . 0                | 0.0                      | 0                  | 0.0                      | . 0                | 0.0                      |                                       | 27.0                                 |
| MINOR TRAFFIC                 | 60,044             | 5.6                      | 9,364              | 0.9                      | 36,541             | 3.4                      | 29,958             | 2.8                      | 27,594             | 2.6                      | 912,575            | 84.8                     | 1,076,076                             | 94.4                                 |
| ORDINANCE VIOLATION           | 5,290              | 6.9                      | 1,850              | 2.4                      | 1,341              | 1.8                      | 891                | 1.2                      | 1,322              | 1.7                      | 65,498             | 86.0                     | 76,192                                | 93.1                                 |
| QUASI-CRIMINAL                | 117                | 89.3                     | 14                 | 10.7                     | 0                  | 0.0                      | 0                  | 0.0                      | 0                  | 0.0                      | 0                  | 0.0                      | 131                                   | 10.7                                 |
| ADOPTION                      | 743                | 31.3                     | 265                | 11.2                     | 164                | 6.9                      | 119                | 5.0                      | 190                | 8.0                      | 892                | 37.6                     | 2,373                                 | 68.7                                 |
| DISSOLUTION OF MARRIAGE (D)   | 6                  | 0.1                      | 3                  | 0.0                      | 1,511              | 13.3                     | 862                | 7.6                      | 706                | 6.2                      | 8,271              | 72.8                     | 11,359                                | 99.9                                 |
| DISSOLUTION WITH CHILDREN     | 6,135              | 73.7                     | 2,189              | 26.3                     | 0                  | 0.0                      | 0                  | 0.0                      | 0                  | 0.0                      | . 0                | 0.0                      | 8,324                                 | 26.3                                 |
| DISSOLUTUION WITHOUT CHILDREN | 5,055              | 80.1                     | 1,255              | 19.9                     | 0                  | 0.0                      | 0                  | 0.0                      | 0                  | 0.0                      | 0                  | 0.0                      | 6,310                                 | 19.9                                 |
| FAMILY (F)                    | 2                  | 0.0                      | . 8                | 0.0                      | 2,015              | 9.5                      | 1,293              | 6.1                      | 1,322              | 6.3                      | 16,471             | 78.0                     |                                       | 100.0                                |
| FAMILY (FA)                   | 6,661              | 70.3                     | 2,820              | 29.7                     | 0                  | 0.0                      | 0                  | 0.0                      | 0                  | 0.0                      | 0                  | 0.0                      | 9,481                                 | 29.7                                 |
| JUVENILE (J)                  | 0                  | 0.0                      | 1                  | 0.1                      | 36                 | 2.9                      | 40                 | 3.2                      | 50                 | 4.0                      | 1,136              | 89.9                     | 1,263                                 | 100.0                                |
| JUVENILE (JV)                 | 146                | 52.7                     | 131                | 47.3                     | 0                  | 0.0                      | 0                  | 0.0                      | 0                  | 0.0                      | , 0                | 0.0                      | 277                                   | 47.3                                 |
| JUVENILE ABUSE & NEGLECT      | 4,833              | 26.7                     | 3,305              | 18.3                     | 2,439              | 13.5                     | 2,003              | 11.1                     | 1,366              | 7.6                      | 4,133              | 22.9                     | 18.079                                | 73.3                                 |
| JUVENILE DELIQUENT            | 3,190              | 21.3                     | 994                | 6.6                      | 754                | 5.0                      | 664                | 4.4                      | 800                | 5.3                      | 8,592              | 57.3                     |                                       | 78.7                                 |
| CIVIL LAW                     | 109                | 10.7                     | 23                 | 2.2                      | 43                 | 4.2                      | 81                 | 7.9                      | 202                | 19.7                     | 565                |                          |                                       | 89.3                                 |
| CONTEMPT OF COURT             | 143                | 15.7                     | 82                 | 9.0                      | 100                | 11.0                     | 52                 | 5.7                      | 74                 | 8.1                      | 460                |                          |                                       | 84.3                                 |
| MISCELLANEOUS CRIMINAL        | 8,564              | 57.6                     | 6,313              | 42.4                     | 0                  | 0.0                      | 0                  |                          | 0                  |                          | 0                  |                          |                                       | 42.4                                 |
| ORDER OF PROTECTION           | 2,066              | 26.0                     | 733                | 9.2                      | 472                | 5.9                      | 455                | 5.7                      | 315                | 4.0                      | 3,897              | 49.1                     | 7,938                                 | 74.0                                 |
| TOTALS                        | 310,165            | 16.1                     | 104,143            | 5.4                      | 84,094             | 4.4                      | 64,697             | 3.4                      | 59,476             | 3.1                      | 1,303,557          | 67.7                     | , ,                                   |                                      |

Note: Each column indicates how many cases and the percentage of cases that are pending for that specific year out of the total pending cases.