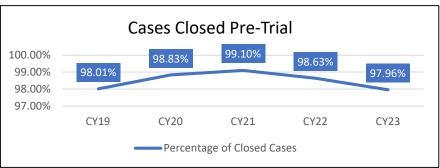

# AR

An Arbitration case number shall be assigned to every arbitration-eligible case at the time it is filed; the case shall retain the AR number even if it subsequently is assigned to a civil court call. NOTE: This case category shall be used only by counties that have initiated Mandatory Arbitration as defined by Supreme Court Rules 86 through 95.