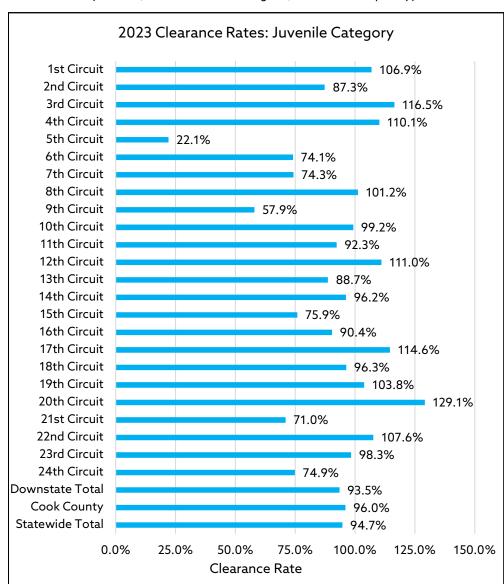

#### **JUVENILE CATEGORY**

(Juvenile, Juvenile Abuse & Neglect, Juvenile Delinquency)

#### FIVE YEAR TREND CLEARANCE RATES: JUVENILE CATEGORY

| Circuit         | 2023   | 2022   | 2021   | 2020   | 2019   |
|-----------------|--------|--------|--------|--------|--------|
| 1st             | 106.9% | 74.1%  | 81.3%  | 89.8%  | 66.7%  |
| 2nd             | 87.3%  | 86.9%  | 100.0% | 65.7%  | 59.6%  |
| 3rd             | 116.5% | 103.2% | 128.6% | 80.6%  | 88.5%  |
| 4th             | 110.1% | 77.2%  | 93.0%  | 65.4%  | 73.3%  |
| 5th             | 22.1%  | 30.4%  | 41.1%  | 27.7%  | 23.2%  |
| 6th             | 74.1%  | 63.6%  | 83.6%  | 68.5%  | 64.9%  |
| 7th             | 74.3%  | 69.6%  | 146.1% | 132.5% | 106.6% |
| 8th             | 101.2% | 91.7%  | 101.8% | 53.8%  | 55.7%  |
| 9th             | 57.9%  | 76.3%  | 108.3% | 65.5%  | 67.8%  |
| 10th            | 99.2%  | 121.6% | 101.9% | 61.9%  | 77.9%  |
| 11th            | 92.3%  | 96.5%  | 90.8%  | 82.5%  | 93.5%  |
| 12th            | 111.0% | 110.4% | 94.2%  | 102.7% | 98.3%  |
| 13th            | 88.7%  | 95.1%  | 83.2%  | 64.4%  | 96.7%  |
| 14th            | 96.2%  | 90.5%  | 61.3%  | 66.7%  | 68.9%  |
| 15th            | 75.9%  | 99.3%  | 91.4%  | 65.7%  | 57.3%  |
| 16th            | 90.4%  | 68.1%  | 75.1%  | 56.3%  | 79.7%  |
| 17th            | 114.6% | 113.7% | 120.9% | 91.4%  | 75.2%  |
| 18th            | 96.3%  | 115.1% | 116.2% | 97.7%  | 107.0% |
| 19th            | 103.8% | 140.0% | 125.5% | 103.4% | 111.7% |
| 20th            | 129.1% | 143.6% | 65.4%  | 42.3%  | 49.7%  |
| 21st            | 71.0%  | 76.4%  | 90.1%  | 103.9% | 79.0%  |
| 22nd            | 107.6% | 95.1%  | 124.6% | 87.3%  | 93.3%  |
| 23rd            | 98.3%  | 121.6% | 177.8% | 83.1%  | 78.4%  |
| 24th            | 74.9%  | -      | -      | -      | -      |
| DOWNSTATE TOTAL | 93.5%  | 95.6%  | 99.4%  | 76.5%  | 77.2%  |
| COOK COUNTY     | 96.0%  | 92.2%  | 80.2%  | 56.9%  | 95.3%  |
| STATE TOTAL     | 94.7%  | 94.9%  | 95.6%  | 72.3%  | 81.1%  |