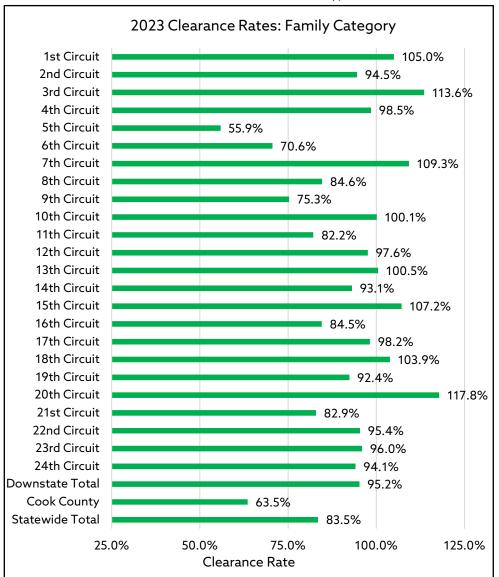

#### **FAMILY CATEGORY**

(Adoption, Dissolution of Marriage, Dissolution No Children, Dissolution with Children, Family)

#### FIVE YEAR TREND CLEARANCE RATES: FAMILY CATEGORY

| Circuit         | 2023   | 2022   | 2021*  | 2020*  | 2019*  |
|-----------------|--------|--------|--------|--------|--------|
| 1st             | 105.0% | 106.4% | 112.3% | 93.5%  | 99.6%  |
| 2nd             | 94.5%  | 89.1%  | 91.4%  | 93.9%  | 86.7%  |
| 3rd             | 113.6% | 110.8% | 106.9% | 97.4%  | 97.1%  |
| 4th             | 98.5%  | 108.7% | 94.6%  | 90.5%  | 98.1%  |
| 5th             | 55.9%  | 189.1% | 68.1%  | 63.8%  | 44.7%  |
| 6th             | 70.6%  | 72.7%  | 85.5%  | 83.8%  | 88.8%  |
| 7th             | 109.3% | 133.4% | 137.2% | 140.4% | 136.0% |
| 8th             | 84.6%  | 95.8%  | 93.9%  | 94.9%  | 87.5%  |
| 9th             | 75.3%  | 78.1%  | 124.4% | 99.1%  | 97.2%  |
| 10th            | 100.1% | 84.6%  | 90.9%  | 97.2%  | 130.0% |
| 11th            | 82.2%  | 89.6%  | 96.8%  | 93.6%  | 111.2% |
| 12th            | 97.6%  | 103.7% | 101.9% | 97.6%  | 100.8% |
| 13th            | 100.5% | 105.5% | 95.1%  | 94.8%  | 96.2%  |
| 14th            | 93.1%  | 93.0%  | 93.6%  | 92.4%  | 95.2%  |
| 15th            | 107.2% | 99.1%  | 92.0%  | 89.4%  | 89.1%  |
| 16th            | 84.5%  | 84.3%  | 100.5% | 58.8%  | 93.8%  |
| 17th            | 98.2%  | 88.5%  | 90.8%  | 92.4%  | 93.2%  |
| 18th            | 103.9% | 144.8% | 101.3% | 89.4%  | 148.9% |
| 19th            | 92.4%  | 96.9%  | 99.9%  | 98.7%  | 106.0% |
| 20th            | 117.8% | 111.3% | 97.7%  | 92.9%  | 98.8%  |
| 21st            | 82.9%  | 82.5%  | 81.1%  | 59.7%  | 82.3%  |
| 22nd            | 95.4%  | 99.9%  | 103.0% | 95.5%  | 96.4%  |
| 23rd            | 96.0%  | 102.9% | 97.6%  | 96.9%  | 95.9%  |
| 24th            | 94.1%  | -      | -      | -      | -      |
| DOWNSTATE TOTAL | 95.2%  | 104.3% | 99.0%  | 93.9%  | 102.9% |
| COOK COUNTY     | 63.5%  | 98.7%  | 74.2%  | 74.1%  | 92.0%  |
| STATE TOTAL     | 83.5%  | 102.4% | 91.0%  | 87.7%  | 99.3%  |

<sup>\*</sup>Previously Domestic Relations Category. Includes Adoption, Dissolution of Marriage, Family, Order of Protection