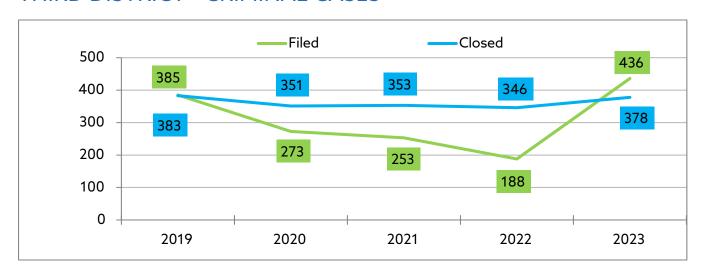

sed by 26.5%. From 2019 to 2023, new filed cases decreased by 16.3%.

From 2019 to 2022, closed cases decreased by 28.6%. From 2019 to 2023, closed cases decreased by 34%.

#### SECOND DISTRICT - CRIMINAL CASES



From 2019 to 2022, new filed criminal cases for the Second Appellate District decreased by 58.6%. From 2019 to 2023, new filed cases decreased by 24.1%.

From 2019 to 2022, closed cases decreased by 5%. From 2019 to 2023, closed cases decreased by 36.2%.

#### SECOND DISTRICT - CIVIL CASES



From 2019 to 2022, new filed civil cases for the Second Appellate District decreased by 58.7%. From 2019 to 2023, new filed cases decreased by 62.6%.

2022. From 2019 to closed cases decreased by 30.8%. From 2019 to 2023, closed cases decreased by 55%.

#### THIRD DISTRICT - CRIMINAL CASES



From 2019 to 2022, new filed criminal cases for the Third Appellate District decreased by 51.1%. From 2019 to 2023, new filed cases increased by 13.2%.

From 2019 to 2022, closed cases decreased by 9.6%. From 2019 to 2023, closed cases decreased by 1.3%.

#### THIRD DISTRICT - CIVIL CASES



From 2019 to 2022, new filed civil cases for the Third Appellate District decreased by 7.7%. From 2019 to 2023, new filed cases decreased by 6.6%.

From 2019 to 2022, closed cases increased by 3.9%. From 2019 to 2023, closed cases increased by 18.2%.

#### FOURTH DISTRICT - CRIMINAL CASES



From 2019 to 2022, new filed criminal cases for the Fourth Appellate District increased by 3.6%. From 2019 to 2023, new filed cases increased by 81.9%.

From 2019 to 2022, closed cases increased by 12.2%. From 20