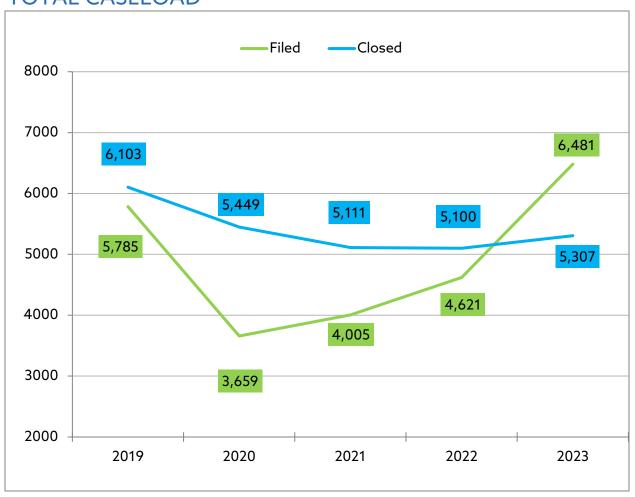

# GRAPHICAL PRESENTATION OF FIVE-YEAR TRENDS TOTAL CASELOAD AND SELECTED CASE CATEGORIES

#### TOTAL CASES

From 2019 to 2022, the total new filed cases decreased by 38.4%. From 2019 to 2023, the total new filed cases decreased by 35%.

From 2019 to 2022, the total closed cases decreased by 31.1%. From 2019 to 2023, the total closed cases decreased by 36.7%.