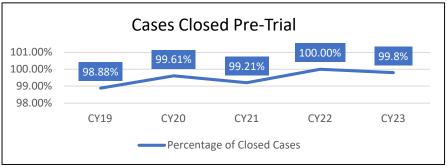

|           |                 |                     |                                 | FINES                      | , PENALTIES, ASSESSMENTS | AND FORFEITURES (CONTI | NUED)                                      |                                   |                                        |
|-----------|-----------------|---------------------|---------------------------------|----------------------------|--------------------------|------------------------|--------------------------------------------|-----------------------------------|----------------------------------------|
| CIDCI IIT | COLINITY        |                     |                                 |                            | ST                       | ATE                    |                                            |                                   |                                        |
| CIRCUIT   | COUNTY          | LUMP SUM SURCHARGE* | MENTAL HEALTH REPORTING<br>FUND | ARSONIST REGISTRATION FUND | CAPITAL PROJECTS FUND    | CORPORATE CRIME FUND   | PERFORMANCE ENHANCING<br>SUBSTANCE TESTING | FIRE TRUCK REVOLVING<br>LOAN FUND | FORECLOSURE PREVENTION PROGRAM FUND ** |
| 12th      | Will            | 79,422              | 0                               | 0                          | 1,092,642                | 0                      | 155                                        | 865                               | C                                      |
| 12th      | Circuit Total   | 79,422              | 0                               | 0                          | 1,092,642                | 0                      | 155                                        | 865                               | (                                      |
| 13th      | Bureau          | 5,091               | 0                               | 0                          | 0                        | 0                      | 0                                          | 45                                | (                                      |
|           | Grundy          | 7,818               | 0                               | 0                          | 2,105                    | 0                      | 0                                          | 98                                | (                                      |
|           | LaSalle         | 2,484               | 0                               | 0                          | 26,855                   | 0                      | 0                                          | 335                               |                                        |
| 13th      | Circuit Total   | 15,394              | 0                               | 0                          | 28,960                   | 0                      | 0                                          | 478                               | (                                      |
| 14th      | Henry           | 4,269               | 0                               | 0                          | 0                        | 0                      | 0                                          | 208                               | (                                      |
|           | Mercer          | 13,692              | 0                               | 0                          | 0                        | 0                      | 0                                          | 331                               | (                                      |
|           | Rock Island     | 17,660              | 0                               | 0                          | 337,981                  | 0                      | 150                                        | 136                               | (                                      |
|           | Whiteside       | 31,323              | 0                               | 0                          | 9,322                    | 0                      | 0                                          | 531                               | (                                      |
| 14th      | Circuit Total   | 66,944              | 0                               | 0                          | 347,302                  | 0                      | 150                                        | 1,206                             | (                                      |
| 15th      | Carroll         | 838                 | 0                               | 0                          | 57                       | 0                      | 0                                          | 15                                | (                                      |
|           | Jo Daviess      | 1,603               | 0                               | 0                          | 19,843                   | 0                      | 0                                          | 15                                | C                                      |
|           | Lee             | 19,476              | 0                               | 0                          | 250                      | 0                      | 0                                          | 306                               | C                                      |
|           | Ogle            | 18,717              | 0                               | 0                          | 11,031                   | 0                      | 50                                         | 142                               | C                                      |
|           | Stephenson      | 15,226              | 0                               | 0                          | 0                        | 0                      | 0                                          | 8                                 | C                                      |
| 15th      | Circuit Total   | 55,861              | 0                               | 0                          | 31,181                   | 0                      | 50                                         | 485                               | C                                      |
| 16th      | Kane            | 470,008             | 487                             | 0                          | 120,134                  | 0                      | 0                                          | 1,443                             | C                                      |
| 16th      | Circuit Total   | 470,008             | 487                             | 0                          | 120,134                  | 0                      | 0                                          | 1,443                             | C                                      |
| 17th      | Boone           | 10,304              | 0                               | 0                          | 856                      | 0                      | 0                                          | 0                                 | С                                      |
|           | Winnebago       | 241,964             | 0                               | 0                          | 0                        | 0                      | 0                                          | 83                                | C                                      |
| 17th      | Circuit Total   | 252,268             | 0                               | 0                          | 856                      | 0                      | 0                                          | 83                                | C                                      |
| 18th      | DuPage          | 0                   | 0                               | 0                          | 80,507                   | 0                      | 0                                          | 0                                 | С                                      |
| 18th      | Circuit Total   | 0                   |                                 | 0                          | 80,507                   | 0                      | 0                                          | 0                                 | C                                      |
| 19th      | Lake            | 589,462             | 0                               | 0                          | 117,436                  | 0                      | 0                                          | 1,476                             | С                                      |
| 19th      | Circuit Total   | 589,462             | 0                               | 0                          | 117,436                  | 0                      | 0                                          | 1,476                             | C                                      |
| 20th      | St. Clair       | 158,568             | 0                               | 0                          | 149,788                  | 0                      | 0                                          | 329                               | С                                      |
| 20th      | Circuit Total   | 158,568             | 0                               | 0                          | 149,788                  | 0                      | 0                                          | 329                               | C                                      |
| 21st      | Iroquois        | 3,681               | 0                               | 0                          | 56,807                   | 0                      | 50                                         | 114                               | С                                      |
|           | Kankakee        | 5,548               | 0                               | 0                          | 300                      | 0                      | 369                                        | 53                                | C                                      |
| 21st      | Circuit Total   | 9,229               | 0                               | 0                          | 57,107                   | 0                      | 419                                        | 166                               | C                                      |
| 22nd      | McHenry         | 17,646              | 0                               | 0                          | 61,964                   | 0                      | 0                                          | 254                               | C                                      |
| 22nd      | Circuit Total   | 17,646              | 0                               | 0                          | 61,964                   | 0                      | 0                                          | 254                               | C                                      |
| 23rd      | DeKalb          | 101,206             | 0                               | 0                          | 736                      | 0                      | 0                                          | 259                               | C                                      |
|           | Kendall         | 7,402               | 0                               | 0                          | 0                        | 0                      | 0                                          | 105                               | (                                      |
| 23rd      | Circuit Total   | 108,608             |                                 | 0                          | 736                      | 0                      | 0                                          | 364                               | (                                      |
| 24th      | Monroe          | 2,904               | 0                               | 0                          | 0                        | 0                      | 0                                          | 15                                | C                                      |
|           | Perry           | 7,372               | 0                               | 0                          | 0                        | 0                      | 0                                          | 0                                 | (                                      |
|           | Randolph        | 2,047               | 0                               | 0                          | 0                        | 0                      | 0                                          | 0                                 | C                                      |
|           | Washington      | 2,100               | 0                               | 0                          | 0                        | 0                      | 0                                          | 45                                |                                        |
| 24th      | Circuit Total   | 14,423              |                                 | 0                          | 0                        | 0                      | 0                                          | 60                                |                                        |
|           | Downstate Total | 2,453,982           | 497                             | 1,599                      | 3,406,783                | 0                      | 3,117                                      | 14,198                            | (                                      |
| Cook      | Cook County     | 211,974             | 62                              | 0                          | 533,361                  | 0                      | 0                                          | 30                                | C                                      |
|           | State Total     | 2,665,956           | 560                             | 1,599                      | 3,940,144                | 0                      | 3,117                                      | 14,228                            | (                                      |