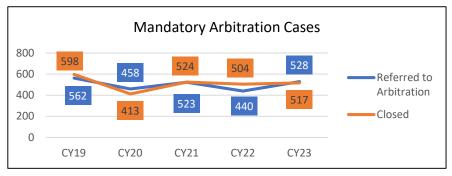

------------------------------|---------------------------------|----------------------------------------|------------------------|--|--|--|--|--|
| Cases Referred to Arbitration: |                                         | Arbitration<br>Hearings: | Awards<br>Rejected: | Pre-Hearing<br>Dispositions: | Awards<br>Accepted: | Post-Hearing<br>Dispositions: | Post-Rejection<br>Dispositions: | Arbitration Cases Proceeding to Trial: | Total<br>Dispositions: |  |  |  |  |  |
| 528                            | 375                                     | 26                       | 7                   | 480                          | 8                   | 9                             | 19                              | 1                                      | 517                    |  |  |  |  |  |





|                                   | Eleventh Judicial Circuit - Ford County |                          |                     |                              |                     |                               |                                 |                                        |                        |  |  |  |  |  |  |
|-----------------------------------|-----------------------------------------|--------------------------|---------------------|------------------------------|---------------------|-------------------------------|---------------------------------|----------------------------------------|------------------------|--|--|--|--|--|--|
| Cases Referred<br>to Arbitration: |                                         | Arbitration<br>Hearings: | Awards<br>Rejected: | Pre