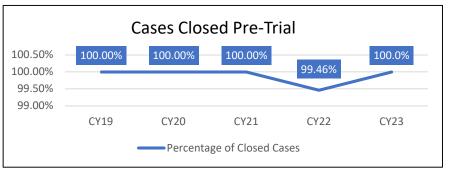

<sup>\*</sup> TOTAL OF ALL CASES IN ALL CATEGORIES: CIVIL, FAMILY, CRIMINAL, CONSERVATION & TRAFFIC, JUVENILE, AND OTHER

Note: Due to changes in Cook County's case management system, there are variances in the number of cases being reported as open on January 1, 2023, when compared to the number of cases reported as open on December 31, 2022. There will also be noticeable differences in the number of cases filed and closed in 2023 when compared to prior years.

## **AGE OF OPEN CASES BY CASE CATEGORY DOWNSTATE CIRCUITS AS OF DECEMBER 31, 2023**

|                               | 20                 | )23                      | 20                 | )22                      | 20                 | )21                      | 2020               |                          | 20                 | )19                      | Prior To 2019      |                          |                                       | % Of Total                           |
|-------------------------------|--------------------|--------------------------|--------------------|--------------------------|--------------------|--------------------------|--------------------|--------------------------|--------------------|--------------------------|--------------------|--------------------------|---------------------------------------|--------------------------------------|
| CASE CATEGORY                 | # of Open<br>Cases | % of Total<br>Open Cases | # of Open<br>Cases | % of Total<br>Open Cases | # of Open<br>Cases | % of Total<br>Open Cases | # of Open<br>Cases | % of Total<br>Open Cases | # of Open<br>Cases | % of Total<br>Open Cases | # of Open<br>Cases | % of Total<br>Open Cases | Total Open<br>Cases                   | Open Cases<br>More Than<br>12 Months |
| ARBITRATION                   | 4,843              | 83.8                     | 548                | 9.5                      | 167                | 2.9                      | 70                 | 1.2                      | 43                 | 0.7                      | 108                | 1.9                      | 5,779                                 | 16.2                                 |
| CHANCERY                      | 1,482              | 12.2                     | 762                | 6.3                      | 751                | 6.2                      | 784                | 6.5                      | 1,010              | 8.3                      | 7,348              | 60.5                     | 12,137                                | 87.8                                 |
| EMINET DOMAIN                 | 142                | 32.9                     | 107                | 24.8                     | 30                 | 6.9                      | 9                  | 2.1                      | 13                 | 3.0                      | 131                | 30.3                     | 432                                   | 67.1                                 |
| EVICTION                      | 7,873              | 74.6                     | 2,683              | 25.4                     | 0                  | 0.0                      | 0                  | 0.0                      | 0                  | 0.0                      | 0                  | 0.0                      | 10,556                                | 25.4                                 |
| FORECLOSURE                   | 5,570              | 72.7                     | 2,093              | 27.3                     | 0                  | 0.0                      | 0                  | 0.0                      | 0                  | 0.0                      | 0                  | 0.0                      | 7,663                                 | 27.3                                 |
| GOVERNMENTAL CORPORATION      | 24                 | 27.6                     | 63                 | 72.4                     | 0                  | 0.0                      | 0                  | 0.0                      | 0                  | 0.0                      | 0                  | 0.0                      | 87                                    | 72.4                                 |
| GUARDIANSHIP                  | 2,836              | 62.6                     | 1,696              | 37.4                     | 0                  | 0.0                      | 0                  | 0.0                      | 0                  | 0.0                      | 0                  | 0.0                      | 4,532                                 | 37.4                                 |
| LAW >\$50,000(L)              | 23                 | 0.1                      | 50                 | 0.3                      | 4,005              | 24.6                     | 2,849              | 17.5                     | 1,882              | 11.6                     | 7,455              | 45.8                     | 16,264                                | 99.9                                 |
| LAW >\$50,000(LA)             | 9,429              | 62.7                     | 5,616              | 37.3                     | 0                  | 0.0                      | 0                  | 0.0                      | 0                  | 0.0                      | 0                  | 0.0                      | 15,045                                | 37.3                                 |
| LAW =< \$50,000               | 3,326              | 11.8                     | 1,003              | 3.5                      | 2,144              | 7.6                      | 1,636              | 5.8                      | 2,275              | 8.1                      | 17,875             | 63.3                     | 28,259                                | 88.2                                 |
| MENTAL HEALTH                 | 763                | 35.8                     | 246                | 11.5                     | 188                | 8.8                      | 285                | 13.4                     | 163                | 7.6                      | 486                | 22.8                     | 2,131                                 | 64.2                                 |
| MISCELLANEOUS REMEDY          | 3,148              | 9.1                      | 1,487              | 4.3                      | 5,109              | 14.8                     | 4,029              | 11.7                     | 3,109              | 9.0                      | 17,680             | 51.2                     | 34,562                                | 90.9                                 |
| MUNICIPAL CORPORATION         | 0                  | 0.0                      | 0                  | 0.0                      | 11                 | 3.9                      | 13                 | 4.7                      | 5                  | 1.8                      | 250                | 89.6                     | 279                                   | 100.0                                |
| PROBATE (P)                   | 26                 | 0.1                      | 68                 | 0.1                      | 5,483              | 12.1                     | 3,786              | 8.3                      | 3,034              | 6.7                      | 33,030             | 72.7                     | 45,427                                | 99.9                                 |
| PROBATE (PR)                  | 10,076             | 62.4                     | 6,059              | 37.6                     | 0                  | 0.0                      | . 0                | 0.0                      | . 0                | 0.0                      | . 0                | 0.0                      | 16,135                                | 37.6                                 |
| SMALL CLAIM                   | 29,639             | 38.4                     | 5,764              | 7.5                      | 4,614              | 6.0                      | 3,206              | 4.2                      | 3,812              | 4.9                      | 30,204             | 39.1                     | 77,239                                | 61.6                                 |
| TAX                           | 3,389              | 31.9                     | 1,097              | 10.3                     | 297                | 2.8                      | 193                | 1.8                      | 332                | 3.1                      | 5,315              | 50.0                     |                                       | 68.1                                 |
| CRIMINAL FELONY               | 34,779             | 31.1                     | 14,078             | 12.6                     | 7,420              | 6.6                      | 4,781              | 4.3                      | 3,812              | 3.4                      | 47,082             | 42.1                     | 111,952                               | 68.9                                 |
| CRIMINAL MISDEMEANOR          | 20,369             | 17.6                     | 7,033              | 6.1                      | 5,942              | 5.1                      | 4,830              | 4.2                      | 4,570              | 4.0                      | 72,916             |                          |                                       | 82.4                                 |
| CONSERVATION VIOLATION        | 642                | 11.3                     | 97                 | 1.7                      | 100                | 1.8                      | 80                 | 1.4                      | 45                 | 0.8                      | 4,694              | 83.0                     |                                       |                                      |
| DOMESTICE VIOLENCE            | 6,229              | 66.3                     | 1,902              | 20.2                     | 86                 | 0.9                      | 60                 | 0.6                      | 54                 | 0.6                      | 1,064              | 11.3                     | · · · · · · · · · · · · · · · · · · · |                                      |
| DRIVING UNDER INFLUENCE       | 12,073             | 21.3                     | 3,700              | 6.5                      | 2,331              | 4.1                      | 1,668              | 2.9                      | 1,376              | 2.4                      | 35,429             | 62.6                     | 56,577                                | 78.7                                 |
| MAJOR TRAFFIC                 | 50,380             | 73.0                     | 18,641             | 27.0                     | 0                  | 0.0                      | . 0                | 0.0                      | 0                  | 0.0                      | . 0                | 0.0                      |                                       | 27.0                                 |
| MINOR TRAFFIC                 | 60,044             | 5.6                      | 9,364              | 0.9                      | 36,541             | 3.4                      | 29,958             | 2.8                      | 27,594             | 2.6                      | 912,575            | 84.8                     | 1,076,076                             | 94.4                                 |
| ORDINANCE VIOLATION           | 5,290              | 6.9                      | 1,850              | 2.4                      | 1,341              | 1.8                      | 891                | 1.2                      | 1,322              | 1.7                      | 65,498             | 86.0                     | 76,192                                | 93.1                                 |
| QUASI-CRIMINAL                | 117                | 89.3                     | 14                 | 10.7                     | 0                  | 0.0                      | 0                  | 0.0                      | 0                  | 0.0                      | 0                  | 0.0                      | 131                                   | 10.7                                 |
| ADOPTION                      | 743                | 31.3                     | 265                | 11.2                     | 164                | 6.9                      | 119                | 5.0                      | 190                | 8.0                      | 892                | 37.6                     | 2,373                                 | 68.7                                 |
| DISSOLUTION OF MARRIAGE (D)   | 6                  | 0.1                      | 3                  | 0.0                      | 1,511              | 13.3                     | 862                | 7.6                      | 706                | 6.2                      | 8,271              | 72.8                     | 11,359                                | 99.9                                 |
| DISSOLUTION WITH CHILDREN     | 6,135              | 73.7                     | 2,189              | 26.3                     | 0                  | 0.0                      | 0                  | 0.0                      | 0                  | 0.0                      | . 0                | 0.0                      | 8,324                                 | 26.3                                 |
| DISSOLUTUION WITHOUT CHILDREN | 5,055              | 80.1                     | 1,255              | 19.9                     | 0                  | 0.0                      | 0                  | 0.0                      | 0                  | 0.0                      | 0                  | 0.0                      | 6,310                                 | 19.9                                 |
| FAMILY (F)                    | 2                  | 0.0                      | . 8                | 0.0                      | 2,015              | 9.5                      | 1,293              | 6.1                      | 1,322              | 6.3                      | 16,471             | 78.0                     |                                       | 100.0                                |
| FAMILY (FA)                   | 6,661              | 70.3                     | 2,820              | 29.7                     | 0                  | 0.0                      | 0                  | 0.0                      | 0                  | 0.0                      | 0                  | 0.0                      | 9,481                                 | 29.7                                 |
| JUVENILE (J)                  | 0                  | 0.0                      | 1                  | 0.1                      | 36                 | 2.9                      | 40                 | 3.2                      | 50                 | 4.0                      | 1,136              | 89.9                     | 1,263                                 | 100.0                                |
| JUVENILE (JV)                 | 146                | 52.7                     | 131                | 47.3                     | 0                  | 0.0                      | 0                  | 0.0                      | 0                  | 0.0                      | , 0                | 0.0                      | 277                                   | 47.3                                 |
| JUVENILE ABUSE & NEGLECT      | 4,833              | 26.7                     | 3,305              | 18.3                     | 2,439              | 13.5                     | 2,003              | 11.1                     | 1,366              | 7.6                      | 4,133              | 22.9                     | 18.079                                | 73.3                                 |
| JUVENILE DELIQUENT            | 3,190              | 21.3                     | 994                | 6.6                      | 754                | 5.0                      | 664                | 4.4                      | 800                | 5.3                      | 8,592              | 57.3                     |                                       | 78.7                                 |
| CIVIL LAW                     | 109                | 10.7                     | 23                 | 2.2                      | 43                 | 4.2                      | 81                 | 7.9                      | 202                | 19.7                     | 565                |                          |                                       | 89.3                                 |
| CONTEMPT OF COURT             | 143                | 15.7                     | 82                 | 9.0                      | 100                | 11.0                     | 52                 | 5.7                      | 74                 | 8.1                      | 460                |                          |                                       | 84.3                                 |
| MISCELLANEOUS CRIMINAL        | 8,564              | 57.6                     | 6,313              | 42.4                     | 0                  | 0.0                      | 0                  |                          | 0                  |                          | 0                  |                          |                                       | 42.4                                 |
| ORDER OF PROTECTION           | 2,066              | 26.0                     | 733                | 9.2                      | 472                | 5.9                      | 455                | 5.7                      | 315                | 4.0                      | 3,897              | 49.1                     | 7,938                                 | 74.0                                 |
| TOTALS                        | 310,165            | 16.1                     | 104,143            | 5.4                      | 84,094             | 4.4                      | 64,697             | 3.4                      | 59,476             | 3.1                      | 1,303,557          | 67.7                     | , ,                                   |                                      |