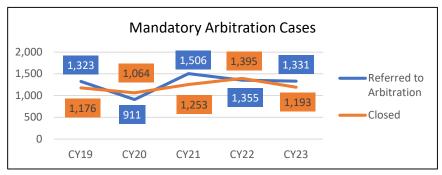

- **113** Juvenile Caseload Statistics by County
- 134 Other Caseload Statistics by County
- Age of Open Cases by Case Category
  Downstate Circuits
- Time Lapse: Case Filing to Date of Verdict by Circuit
- Time Lapse: Case Filing to Date of Verdict by County
- **164** Financial Summary of the Circuit Courts of Illinois
  - **165** Circuit Clerk Fees and Other Revenue
  - **168** Circuit Clerk Cost Of Operating Circuit
  - 174 Clerk Disbursement of Funds
    - Fines, Penalties, Assessments, and Forfeitures
    - **210** Fees of Others Miscellaneous
    - **222** Disbursements
- **225** Mandatory Arbitration
  - **226** Mandatory Arbitration Program Statistics
  - **227** Mandatory Arbitration Circuit Caseload
  - **236** Mandatory Arbitration Circuit Average Award