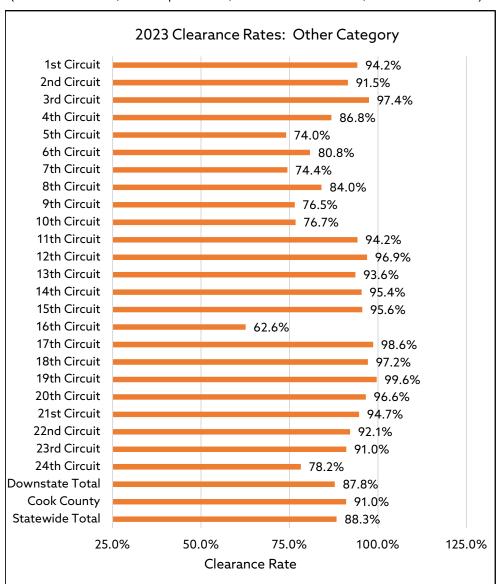

#### **OTHER CATEGORY**

(Civil Law Violation, Contempt of Court, Miscellaneous Criminal, Order of Protection)

#### FIVE YEAR TREND CLEARANCE RATES: OTHER CATEGORY

| Circuit         | 2023  | 2022  | 2021 | 2020 | 2019 |
|-----------------|-------|-------|------|------|------|
| 1st             | 94.2% | 87.7% | -    | -    | -    |
| 2nd             | 91.5% | 90.1% | -    | -    | -    |
| 3rd             | 97.4% | 99.0% | -    | -    | -    |
| 4th             | 86.8% | 85.1% | -    | -    | -    |
| 5th             | 74.0% | 73.2% | -    | -    | -    |
| 6th             | 80.8% | 69.4% | -    | -    | -    |
| 7th             | 74.4% | 70.7% | -    | -    | -    |
| 8th             | 84.0% | 92.2% | -    | -    | _    |
| 9th             | 76.5% | 77.8% | -    | -    | -    |
| 10th            | 76.7% | 81.0% | -    | -    | -    |
| 11th            | 94.2% | 92.9% | -    | -    | -    |
| 12th            | 96.9% | 94.7% | -    | -    | -    |
| 13th            | 93.6% | 95.8% | -    | -    | -    |
| 14th            | 95.4% | 94.3% | -    | -    | -    |
| 15th            | 95.6% | 93.9% | -    | -    | _    |
| 16th            | 62.6% | 64.6% | -    | -    | -    |
| 17th            | 98.6% | 98.3% | -    | -    | -    |
| 18th            | 97.2% | 94.0% | -    | -    | -    |
| 19th            | 99.6% | 97.2% | -    | -    | -    |
| 20th            | 96.6% | 84.0% | -    | -    | -    |
| 21st            | 94.7% | 83.9% | -    | -    | -    |
| 22nd            | 92.1% | 87.8% | -    | -    | -    |
| 23rd            | 91.0% | 97.0% | -    | -    | -    |
| 24th            | 78.2% | -     | -    | -    | -    |
| DOWNSTATE TOTAL | 87.8% | 86.0% | -    | -    | -    |
| COOK COUNTY     | 91.0% | 54.5% | -    | -    | -    |
| STATE TOTAL     | 88.3% | 79.0% | -    | -    | -    |