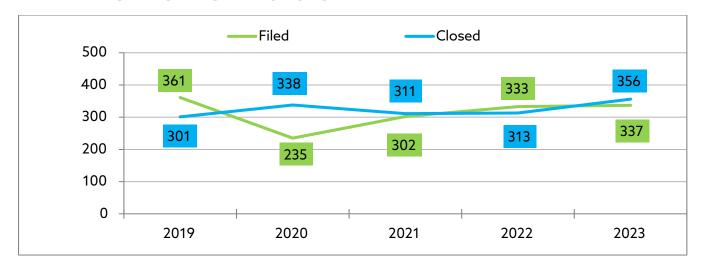

ecreased by 58.6%. From 2019 to 2023, new filed cases decreased by 24.1%.

From 2019 to 2022, closed cases decreased by 5%. From 2019 to 2023, closed cases decreased by 36.2%.

#### SECOND DISTRICT - CIVIL CASES



From 2019 to 2022, new filed civil cases for the Second Appellate District decreased by 58.7%. From 2019 to 2023, new filed cases decreased by 62.6%.

2022. From 2019 to closed cases decreased by 30.8%. From 2019 to 2023, closed cases decreased by 55%.

#### THIRD DISTRICT - CRIMINAL CASES



From 2019 to 2022, new filed criminal cases for the Third Appellate District decreased by 51.1%. From 2019 to 2023, new filed cases increased by 13.2%.

From 2019 to 2022, closed cases decreased by 9.6%. From 2019 to 2023, closed cases decreased by 1.3%.

#### THIRD DISTRICT - CIVIL CASES



From 2019 to 2022, new filed civil cases for the Third Appellate District decreased by 7.7%. From 2019 to 2023, new filed cases decreased by 6.6%.

From 2019 to 2022, closed cases increased by 3.9%. From 2019 to 2023, closed cases increased by 18.2%.

#### FOURTH DISTRICT - CRIMINAL CASES



From 2019 to 2022, new filed criminal cases for the Fourth Appellate District increased by 3.6%. From 2019 to 2023, new filed cases increased by 81.9%.

From 2019 to 2022, closed cases increased by 12.2%. From 2019 to 2023, closed cases increased by 41.7%.

#### **FOURTH DISTRICT - CIVIL CASES**



From 2019 to 2022, new filed civil cases for the Fourth Appellate District increased by 27.4%. From 2019 to 2023, new filed cases increased by 38.5%.

From 2019 to 2022, closed cases increased by 40%. From