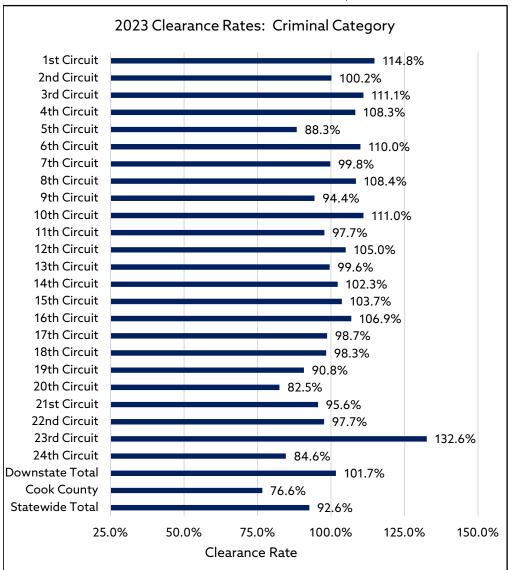

#### **CRIMINAL CATEGORY**

(Criminal Felony, Criminal Misdemeanor, Domestic Violence, DUI, Ordinance Violation, Quasi-Criminal)

#### FIVE YEAR TREND CLEARANCE RATES: CRIMINAL CATEGORY

| Circuit         | 2023   | 2022   | 2021*  | 2020* | 2019*  |
|-----------------|--------|--------|--------|-------|--------|
| 1st             | 114.8% | 107.0% | 87.5%  | 80.4% | 88.3%  |
| 2nd             | 100.2% | 102.6% | 104.4% | 70.4% | 85.8%  |
| 3rd             | 111.1% | 129.7% | 110.1% | 65.3% | 86.6%  |
| 4th             | 108.3% | 93.3%  | 90.5%  | 78.5% | 93.2%  |
| 5th             | 88.3%  | 107.4% | 100.9% | 59.5% | 87.3%  |
| 6th             | 110.0% | 99.4%  | 111.2% | 89.7% | 101.7% |
| 7th             | 99.8%  | 108.8% | 145.1% | 97.4% | 119.7% |
| 8th             | 108.4% | 103.9% | 112.2% | 87.1% | 91.4%  |
| 9th             | 94.4%  | 108.9% | 97.1%  | 94.2% | 94.0%  |
| 10th            | 111.0% | 103.5% | 97.8%  | 80.6% | 93.0%  |
| 11th            | 97.7%  | 97.2%  | 100.7% | 79.7% | 98.4%  |
| 12th            | 105.0% | 105.5% | 105.5% | 58.2% | 91.5%  |
| 13th            | 99.6%  | 97.1%  | 96.9%  | 88.4% | 92.3%  |
| 14th            | 102.3% | 109.8% | 98.9%  | 78.2% | 89.2%  |
| 15th            | 103.7% | 111.4% | 104.2% | 81.7% | 92.5%  |
| 16th            | 106.9% | 155.7% | 136.3% | 54.6% | 114.0% |
| 17th            | 98.7%  | 101.3% | 102.2% | 98.8% | 103.0% |
| 18th            | 98.3%  | 104.1% | 107.7% | 78.3% | 97.2%  |
| 19th            | 90.8%  | 114.5% | 102.4% | 86.0% | 97.3%  |
| 20th            | 82.5%  | 102.2% | 94.7%  | 80.5% | 93.9%  |
| 21st            | 95.6%  | 79.9%  | 46.8%  | 43.6% | 52.4%  |
| 22nd            | 97.7%  | 103.9% | 99.2%  | 86.5% | 105.6% |
| 23rd            | 132.6% | 118.5% | 111.5% | 71.1% | 102.0% |
| 24th            | 84.6%  | -      | -      | -     | -      |
| DOWNSTATE TOTAL | 101.7% | 108.9% | 104.9% | 78.0% | 95.8%  |
| COOK COUNTY     | 76.6%  | 73.8%  | 101.5% | 64.0% | 59.9%  |
| STATE TOTAL     | 92.6%  | 94.0%  | 103.5% | 72.1% | 78.6%  |

<sup>\*</sup> Includes Felony, Misdemeanor, DUI