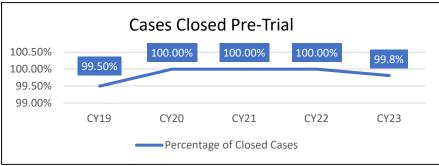

----------------------------|---------------------------------|----------------------------------------|------------------------|--|--|--|--|--|
| Cases Referred to Arbitration: |                                         | Arbitration<br>Hearings: | Awards<br>Rejected: | Pre-Hearing<br>Dispositions: | Awards<br>Accepted: | Post-Hearing<br>Dispositions: | Post-Rejection<br>Dispositions: | Arbitration Cases Proceeding to Trial: | Total<br>Dispositions: |  |  |  |  |  |
| 528                            | 375                                     | 26                       | 7                   | 480                          | 8                   | 9                             | 19                              | 1                                      | 517                    |  |  |  |  |  |





|                                   | Eleventh Judicial Circuit - Ford County |                          |                     |                              |                     |                               |                                 |                                        |                        |  |  |  |  |  |  |
|-----------------------------------|-----------------------------------------|--------------------------|---------------------|------------------------------|---------------------|-------------------------------|---------------------------------|----------------------------------------|------------------------|--|--|--|--|--|--|
| Cases Referred<br>to Arbitration: |                                         | Arbitration<br>Hearings: | Awards<br>Rejected: | Pre-H