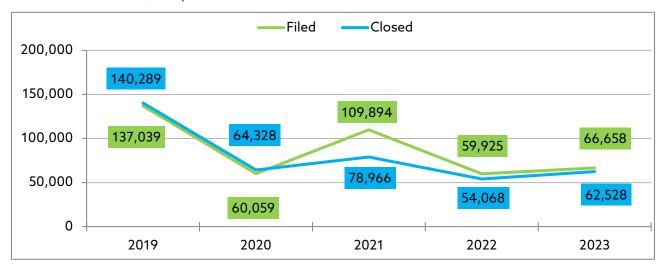

#### TRAFFIC CASES\*

<sup>\*</sup>Excluding parking tickets and DUI

From 2019 to 2022, new filed traffic cases decreased by 48.5%. From 2019 to 2023, new filed traffic cases decreased by 46%.

From 2019 to 2022, closed traffic cases decreased by 38.1%. From 2019 to 2023, closed traffic cases decreased by 50.7%.