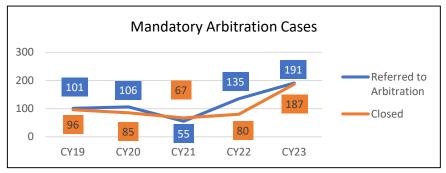

<sup>\*</sup> TOTAL OF ALL CASES IN ALL CATEGORIES: CIVIL, FAMILY, CRIMINAL, CONSERVATION & TRAFFIC, JUVENILE, AND OTHER

Note: Due to changes in Cook County's case management system, there are variances in the number of cases being reported as open on January 1, 2023, when compared to the number of cases reported as open on December 31, 2022. There will also be noticeable differences in the number of cases filed and closed in 2023 when compared to prior years.

## **AGE OF OPEN CASES BY CASE CATEGORY DOWNSTATE CIRCUITS AS OF DECEMBER 31, 2023**

|                               | 20                 | )23                      | 20                 | )22                      | 20                 | )21                      | 2020               |                          | 20                 | )19                      | Prior To 2019      |                          |                                       | % Of Total                           |
|-------------------------------|--------------------|--------------------------|--------------------|--------------------------|--------------------|--------------------------|--------------------|--------------------------|--------------------|--------------------------|--------------------|--------------------------|---------------------------------------|--------------------------------------|
| CASE CATEGORY                 | # of Open<br>Cases | % of Total<br>Open Cases | # of Open<br>Cases | % of Total<br>Open Cases | # of Open<br>Cases | % of Total<br>Open Cases | # of Open<br>Cases | % of Total<br>Open Cases | # of Open<br>Cases | % of Total<br>Open Cases | # of Open<br>Cases | % of Total<br>Open Cases | Total Open<br>Cases                   | Open Cases<br>More Than<br>12 Months |
| ARBITRATION                   | 4,843              | 83.8                     | 548                | 9.5                      | 167                | 2.9                      | 70                 | 1.2                      | 43                 | 0.7                      | 108                | 1.9                      | 5,779                                 | 16.2                                 |
| CHANCERY                      | 1,482              | 12.2                     | 762                | 6.3                      | 751                | 6.2                      | 784                | 6.5                      | 1,010              | 8.3                      | 7,348              | 60.5                     | 12,137                                | 87.8                                 |
| EMINET DOMAIN                 | 142                | 32.9                     | 107                | 24.8                     | 30                 | 6.9                      | 9                  | 2.1                      | 13                 | 3.0                      | 131                | 30.3                     | 432                                   | 67.1                                 |
| EVICTION                      | 7,873              | 74.6                     | 2,683              | 25.4                     | 0                  | 0.0                      | 0                  | 0.0                      | 0                  | 0.0                      | 0                  | 0.0                      | 10,556                                | 25.4                                 |
| FORECLOSURE                   | 5,570              | 72.7                     | 2,093              | 27.3                     | 0                  | 0.0                      | 0                  | 0.0                      | 0                  | 0.0                      | 0                  | 0.0                      | 7,663                                 | 27.3                                 |
| GOVERNMENTAL CORPORATION      | 24                 | 27.6                     | 63                 | 72.4                     | 0                  | 0.0                      | 0                  | 0.0                      | 0                  | 0.0                      | 0                  | 0.0                      | 87                                    | 72.4                                 |
| GUARDIANSHIP                  | 2,836              | 62.6                     | 1,696              | 37.4                     | 0                  | 0.0                      | 0                  | 0.0                      | 0                  | 0.0                      | 0                  | 0.0                      | 4,532                                 | 37.4                                 |
| LAW >\$50,000(L)              | 23                 | 0.1                      | 50                 | 0.3                      | 4,005              | 24.6                     | 2,849              | 17.5                     | 1,882              | 11.6                     | 7,455              | 45.8                     | 16,264                                | 99.9                                 |
| LAW >\$50,000(LA)             | 9,429              | 62.7                     | 5,616              | 37.3                     | 0                  | 0.0                      | 0                  | 0.0                      | 0                  | 0.0                      | 0                  | 0.0                      | 15,045                                | 37.3                                 |
| LAW =< \$50,000               | 3,326              | 11.8                     | 1,003              | 3.5                      | 2,144              | 7.6                      | 1,636              | 5.8                      | 2,275              | 8.1                      | 17,875             | 63.3                     | 28,259                                | 88.2                                 |
| MENTAL HEALTH                 | 763                | 35.8                     | 246                | 11.5                     | 188                | 8.8                      | 285                | 13.4                     | 163                | 7.6                      | 486                | 22.8                     | 2,131                                 | 64.2                                 |
| MISCELLANEOUS REMEDY          | 3,148              | 9.1                      | 1,487              | 4.3                      | 5,109              | 14.8                     | 4,029              | 11.7                     | 3,109              | 9.0                      | 17,680             | 51.2                     | 34,562                                | 90.9                                 |
| MUNICIPAL CORPORATION         | 0                  | 0.0                      | 0                  | 0.0                      | 11                 | 3.9                      | 13                 | 4.7                      | 5                  | 1.8                      | 250                | 89.6                     | 279                                   | 100.0                                |
| PROBATE (P)                   | 26                 | 0.1                      | 68                 | 0.1                      | 5,483              | 12.1                     | 3,786              | 8.3                      | 3,034              | 6.7                      | 33,030             | 72.7                     | 45,427                                | 99.9                                 |
| PROBATE (PR)                  | 10,076             | 62.4                     | 6,059              | 37.6                     | 0                  | 0.0                      | . 0                | 0.0                      | . 0                | 0.0                      | . 0                | 0.0                      | 16,135                                | 37.6                                 |
| SMALL CLAIM                   | 29,639             | 38.4                     | 5,764              | 7.5                      | 4,614              | 6.0                      | 3,206              | 4.2                      | 3,812              | 4.9                      | 30,204             | 39.1                     | 77,239                                | 61.6                                 |
| TAX                           | 3,389              | 31.9                     | 1,097              | 10.3                     | 297                | 2.8                      | 193                | 1.8                      | 332                | 3.1                      | 5,315              | 50.0                     |                                       | 68.1                                 |
| CRIMINAL FELONY               | 34,779             | 31.1                     | 14,078             | 12.6                     | 7,420              | 6.6                      | 4,781              | 4.3                      | 3,812              | 3.4                      | 47,082             | 42.1                     | 111,952                               | 68.9                                 |
| CRIMINAL MISDEMEANOR          | 20,369             | 17.6                     | 7,033              | 6.1                      | 5,942              | 5.1                      | 4,830              | 4.2                      | 4,570              | 4.0                      | 72,916             |                          |                                       | 82.4                                 |
| CONSERVATION VIOLATION        | 642                | 11.3                     | 97                 | 1.7                      | 100                | 1.8                      | 80                 | 1.4                      | 45                 | 0.8                      | 4,694              | 83.0                     |                                       |                                      |
| DOMESTICE VIOLENCE            | 6,229              | 66.3                     | 1,902              | 20.2                     | 86                 | 0.9                      | 60                 | 0.6                      | 54                 | 0.6                      | 1,064              | 11.3                     | · · · · · · · · · · · · · · · · · · · |                                      |
| DRIVING UNDER INFLUENCE       | 12,073             | 21.3                     | 3,700              | 6.5                      | 2,331              | 4.1                      | 1,668              | 2.9                      | 1,376              | 2.4                      | 35,429             | 62.6                     | 56,577                                | 78.7                                 |
| MAJOR TRAFFIC                 | 50,380             | 73.0                     | 18,641             | 27.0                     | 0                  | 0.0                      | . 0                | 0.0                      | 0                  | 0.0                      | . 0                | 0.0                      |                                       | 27.0                                 |
| MINOR TRAFFIC                 | 60,044             | 5.6                      | 9,364              | 0.9                      | 36,541             | 3.4                      | 29,958             | 2.8                      | 27,594             | 2.6                      | 912,575            | 84.8                     | 1,076,076                             | 94.4                                 |
| ORDINANCE VIOLATION           | 5,290              | 6.9                      | 1,850              | 2.4                      | 1,341              | 1.8                      | 891                | 1.2                      | 1,322              | 1.7                      | 65,498             | 86.0                     | 76,192                                | 93.1                                 |
| QUASI-CRIMINAL                | 117                | 89.3                     | 14                 | 10.7                     | 0                  | 0.0                      | 0                  | 0.0                      | 0                  | 0.0                      | 0                  | 0.0                      | 131                                   | 10.7                                 |
| ADOPTION                      | 743                | 31.3                     | 265                | 11.2                     | 164                | 6.9                      | 119                | 5.0                      | 190                | 8.0                      | 892                | 37.6                     | 2,373                                 | 68.7                                 |
| DISSOLUTION OF MARRIAGE (D)   | 6                  | 0.1                      | 3                  | 0.0                      | 1,511              | 13.3                     | 862                | 7.6                      | 706                | 6.2                      | 8,271              | 72.8                     | 11,359                                | 99.9                                 |
| DISSOLUTION WITH CHILDREN     | 6,135              | 73.7                     | 2,189              | 26.3                     | 0                  | 0.0                      | 0                  | 0.0                      | 0                  | 0.0                      | . 0                | 0.0                      | 8,324                                 | 26.3                                 |
| DISSOLUTUION WITHOUT CHILDREN | 5,055              | 80.1                     | 1,255              | 19.9                     | 0                  | 0.0                      | 0                  | 0.0                      | 0                  | 0.0                      | 0                  | 0.0                      | 6,310                                 | 19.9                                 |
| FAMILY (F)                    | 2                  | 0.0                      | . 8                | 0.0                      | 2,015              | 9.5                      | 1,293              | 6.1                      | 1,322              | 6.3                      | 16,471             | 78.0                     |                                       | 100.0                                |
| FAMILY (FA)                   | 6,661              | 70.3                     | 2,820              | 29.7                     | 0                  | 0.0                      | 0                  | 0.0                      | 0                  | 0.0                      | 0                  | 0.0                      | 9,481                                 | 29.7                                 |
| JUVENILE (J)                  | 0                  | 0.0                      | 1                  | 0.1                      | 36                 | 2.9                      | 40                 | 3.2                      | 50                 | 4.0                      | 1,136              | 89.9                     | 1,263                                 | 100.0                                |
| JUVENILE (JV)                 | 146                | 52.7                     | 131                | 47.3                     | 0                  | 0.0                      | 0                  | 0.0                      | 0                  | 0.0                      | , 0                | 0.0                      | 277                                   | 47.3                                 |
| JUVENILE ABUSE & NEGLECT      | 4,833              | 26.7                     | 3,305              | 18.3                     | 2,439              | 13.5                     | 2,003              | 11.1                     | 1,366              | 7.6                      | 4,133              | 22.9                     | 18.079                                | 73.3                                 |
| JUVENILE DELIQUENT            | 3,190              | 21.3                     | 994                | 6.6                      | 754                | 5.0                      | 664                | 4.4                      | 800                | 5.3                      | 8,592              | 57.3                     |                                       | 78.7                                 |
| CIVIL LAW                     | 109                | 10.7                     | 23                 | 2.2                      | 43                 | 4.2                      | 81                 | 7.9                      | 202                | 19.7                     | 565                |                          |                                       | 89.3                                 |
| CONTEMPT OF COURT             | 143                | 15.7                     | 82                 | 9.0                      | 100                | 11.0                     | 52                 | 5.7                      | 74                 | 8.1                      | 460                |                          |                                       | 84.3                                 |
| MISCELLANEOUS CRIMINAL        | 8,564              | 57.6                     | 6,313              | 42.4                     | 0                  | 0.0                      | 0                  |                          | 0                  |                          | 0                  |                          |                                       | 42.4                                 |
| ORDER OF PROTECTION           | 2,066              | 26.0                     | 733                | 9.2                      | 472                | 5.9                      | 455                | 5.7                      | 315                | 4.0                      | 3,897              | 49.1                     | 7,938                                 | 74.0                                 |
| TOTALS                        | 310,165            | 16.1                     | 104,143            | 5.4                      | 84,094             | 4.4                      | 64,697             | 3.4                      | 59,476             | 3.1                      | 1,303,557          | 67.7                     | , ,                                   |                                      |