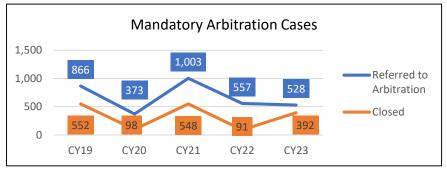

---------------------|----------------------------|---------------------------------|----------------------------------------|------------------------|--|--|--|
| Cases Referred to Arbitration: |                                           | Arbitration<br>Hearings: | Awards<br>Rejected: | Pre-Hearing<br>Dispositions: | Awards<br>Accepted: | Post-Hearing Dispositions: | Post-Rejection<br>Dispositions: | Arbitration Cases Proceeding to Trial: | Total<br>Dispositions: |  |  |  |
| 528                            | 4,060                                     | 17                       | 3                   | 363                          | 6                   | 16                         | 7                               | 0                                      | 392                    |  |  |  |





\* Kane County data collection through September 2023

|                                   | Seventeenth Judicial Circuit - Boone County |                          |                     |                              |                     |                               |                                 |                                        |                        |  |  |  |
|-----------------------------------|---------------------------------------------|--------------------------|---------------------|------------------------------|---------------------|-------------------------------|---------------------------------|----------------------------------------|------------------------|--|--|--|
| Cases Referred<br>to Arbitration: |                                             | Arb