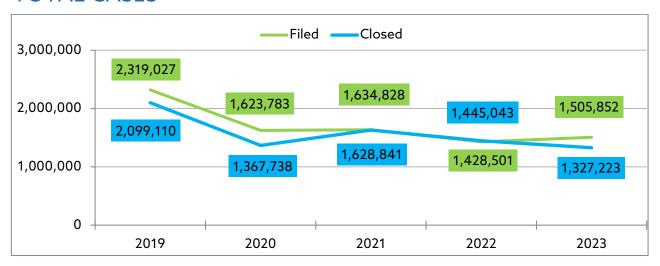

#### TOTAL CASES

From 2019 to 2022, the total new filed cases decreased by 38.4%. From 2019 to 2023, the total new filed cases decreased by 35%.

From 2019 to 2022, the total closed cases decreased by 31.1%. From 2019 to 2023, the total closed cases decreased by 36.7%.