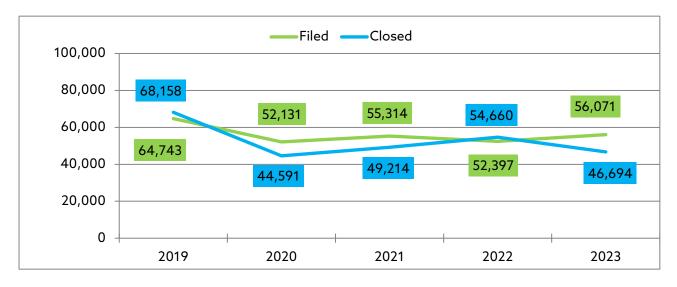

#### TRAFFIC CASES\*

<sup>\*</sup>Excluding parking tickets and DUI

From 2019 to 2022, new filed traffic cases decreased by 48.5%. From 2019 to 2023, new filed traffic cases decreased by 46%.

From 2019 to 2022, closed traffic cases decreased by 38.1%. From 2019 to 2023, closed traffic cases decreased by 50.7%.

#### **DUI CASES**

From 2019 to 2022, new filed DUI cases decreased by 32.7%. From 2019 to 2023, new filed DUI cases decreased by 32.4%.

From 2019 to 2022, closed DUI cases decreased by 21.8%. From 2019 to 2023, closed DUI cases decreased by 37.9%.

#### **FELONY CASES**

From 2019 to 2022, new filed felony cases decreased by 13.4%. From 2019 to 2023, new filed felony cases decreased by 11.9%.

From 2019 to 2022, closed felony cases decreased by 10%. From 2019 to 2023 closed felony cases decreased by 17.9%.