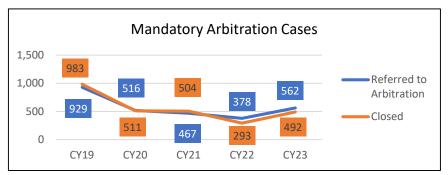

- **113** Juvenile Caseload Statistics by County
- 134 Other Caseload Statistics by County
- Age of Open Cases by Case Category
  Downstate Circuits
- Time Lapse: Case Filing to Date of Verdict by Circuit
- Time Lapse: Case Filing to Date of Verdict by County
- **164** Financial Summary of the Circuit Courts of Illinois
  - **165** Circuit Clerk Fees and Other Revenue
  - **168** Circuit Clerk Cost Of Operating Circuit
  - 174 Clerk Disbursement of Funds
    - Fines, Penalties, Assessments, and Forfeitures
    - **210** Fees of Others Miscellaneous
    - **222** Disbursements
- **225** Mandatory Arbitration
  - **226** Mandatory Arbitration Program Statistics
  - **227** Mandatory Arbitration Circuit Caseload
  - **236** Mandatory Arbitration Circuit Average Award