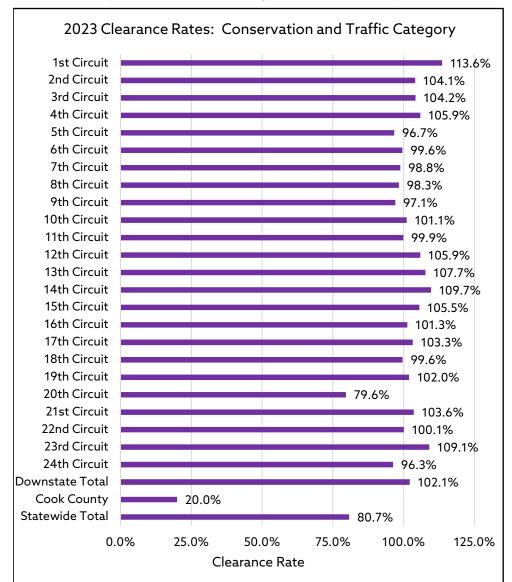

#### **CONSERVATION AND TRAFFIC CATEGORY**

(Conservation Violation, Major Traffic, Minor Traffic)

# FIVE YEAR TREND CLEARANCE RATES: CONSERVATION AND TRAFFIC CATEGORY

| Circuit         | 2023   | 2022   | 2021*  | 2020*  | 2019*  |
|-----------------|--------|--------|--------|--------|--------|
| 1st             | 113.6% | 120.1% | 104.6% | 97.4%  | 89.9%  |
| 2nd             | 104.1% | 114.4% | 102.2% | 90.3%  | 96.0%  |
| 3rd             | 104.2% | 138.0% | 112.3% | 89.0%  | 93.1%  |
| 4th             | 105.9% | 110.9% | 101.1% | 84.9%  | 98.0%  |
| 5th             | 96.7%  | 116.2% | 96.1%  | 82.7%  | 89.9%  |
| 6th             | 99.6%  | 113.8% | 95.1%  | 91.7%  | 95.2%  |
| 7th             | 98.8%  | 112.9% | 133.4% | 97.2%  | 108.7% |
| 8th             | 98.3%  | 110.2% | 108.1% | 91.4%  | 98.0%  |
| 9th             | 97.1%  | 116.6% | 96.0%  | 89.6%  | 101.3% |
| 10th            | 101.1% | 114.3% | 92.2%  | 85.2%  | 97.0%  |
| 11th            | 99.9%  | 115.2% | 99.1%  | 97.2%  | 99.7%  |
| 12th            | 105.9% | 123.0% | 100.6% | 91.1%  | 97.7%  |
| 13th            | 107.7% | 122.8% | 97.6%  | 94.2%  | 96.8%  |
| 14th            | 109.7% | 117.6% | 93.3%  | 95.2%  | 93.7%  |
| 15th            | 105.5% | 122.0% | 104.0% | 91.5%  | 97.8%  |
| 16th            | 101.3% | 158.0% | 103.5% | 43.5%  | 66.0%  |
| 17th            | 103.3% | 124.3% | 105.7% | 106.3% | 98.5%  |
| 18th            | 99.6%  | 98.8%  | 113.3% | 81.2%  | 100.0% |
| 19th            | 102.0% | 119.4% | 103.5% | 97.5%  | 101.2% |
| 20th            | 79.6%  | 93.5%  | 121.3% | 97.9%  | 98.1%  |
| 21st            | 103.6% | 113.7% | 68.0%  | 40.9%  | 65.1%  |
| 22nd            | 100.1% | 109.8% | 104.0% | 95.0%  | 103.3% |
| 23rd            | 109.1% | 114.6% | 115.9% | 78.5%  | 99.6%  |
| 24th            | 96.3%  | -      | -      | -      | -      |
| DOWNSTATE TOTAL | 102.1% | 116.5% | 105.0% | 87.7%  | 95.3%  |
| COOK COUNTY     | 20.0%  | 71.8%  | 70.4%  | 67.9%  | 74.8%  |
| STATE TOTAL     | 80.7%  | 102.2% | 96.5%  | 82.3%  | 88.8%  |

<sup>\*</sup>Includes Civil Law Violation, Conservation, Ordinance Violation, Traffic