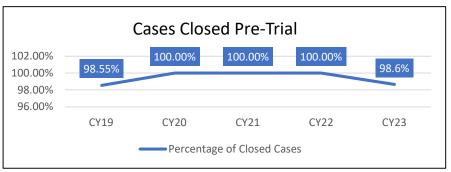

|-------------------------------|---------------------------------|----------------------------------------|------------------------|--|--|--|
| Cases Referred<br>to Arbitration: |                                             | Arbitration<br>Hearings: | Awards<br>Rejected: | Pre-Hearing<br>Dispositions: | Awards<br>Accepted: | Post-Hearing<br>Dispositions: | Post-Rejection<br>Dispositions: | Arbitration Cases Proceeding to Trial: | Total<br>Dispositions: |  |  |  |
| 83                                | 38                                          | 1                        | 0                   | 71                           | 1                   | 1                             | 0                               | 1                                      | 74                     |  |  |  |





|                                | Seventeenth Judicial Circuit - Winnebago County |                          |                     |                              |                     |                               |                                 |                                        |                        |  |  |  |
|--------------------------------|-------------------------------------------------|--------------------------|---------------------|------------------------------|---------------------|-------------------------------|---------------------------------|----------------------------------------|------------------------|--|--|--|
| Cases Referred to Arbitration: |                                                 | Arbitration<br>Hearings: | Awards<br>Rejected: | Pre-Hear