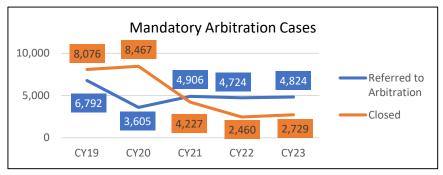

<sup>\*</sup> TOTAL OF ALL CASES IN ALL CATEGORIES: CIVIL, FAMILY, CRIMINAL, CONSERVATION & TRAFFIC, JUVENILE, AND OTHER

Note: Due to changes in Cook County's case management system, there are variances in the number of cases being reported as open on January 1, 2023, when compared to the number of cases reported as open on December 31, 2022. There will also be noticeable differences in the number of cases filed and closed in 2023 when compared to prior years.

## **AGE OF OPEN CASES BY CASE CATEGORY DOWNSTATE CIRCUITS AS OF DECEMBER 31, 2023**

|                               | 20                 | )23                      | 20                 | )22                      | 20                 | )21                      | 2020               |                          | 20                 | )19                      | Prior To 2019      |                          |                                       | % Of Total                           |
|-------------------------------|--------------------|--------------------------|--------------------|--------------------------|--------------------|--------------------------|--------------------|--------------------------|--------------------|--------------------------|--------------------|--------------------------|---------------------------------------|--------------------------------------|
| CASE CATEGORY                 | # of Open<br>Cases | % of Total<br>Open Cases | # of Open<br>Cases | % of Total<br>Open Cases | # of Open<br>Cases | % of Total<br>Open Cases | # of Open<br>Cases | % of Total<br>Open Cases | # of Open<br>Cases | % of Total<br>Open Cases | # of Open<br>Cases | % of Total<br>Open Cases | Total Open<br>Cases                   | Open Cases<br>More Than<br>12 Months |
| ARBITRATION                   | 4,843              | 83.8                     | 548                | 9.5                      | 167                | 2.9                      | 70                 | 1.2                      | 43                 | 0.7                      | 108                | 1.9                      | 5,779                                 | 16.2                                 |
| CHANCERY                      | 1,482              | 12.2                     | 762                | 6.3                      | 751                | 6.2                      | 784                | 6.5                      | 1,010              | 8.3                      | 7,348              | 60.5                     | 12,137                                | 87.8                                 |
| EMINET DOMAIN                 | 142                | 32.9                     | 107                | 24.8                     | 30                 | 6.9                      | 9                  | 2.1                      | 13                 | 3.0                      | 131                | 30.3                     | 432                                   | 67.1                                 |
| EVICTION                      | 7,873              | 74.6                     | 2,683              | 25.4                     | 0                  | 0.0                      | 0                  | 0.0                      | 0                  | 0.0                      | 0                  | 0.0                      | 10,556                                | 25.4                                 |
| FORECLOSURE                   | 5,570              | 72.7                     | 2,093              | 27.3                     | 0                  | 0.0                      | 0                  | 0.0                      | 0                  | 0.0                      | 0                  | 0.0                      | 7,663                                 | 27.3                                 |
| GOVERNMENTAL CORPORATION      | 24                 | 27.6                     | 63                 | 72.4                     | 0                  | 0.0                      | 0                  | 0.0                      | 0                  | 0.0                      | 0                  | 0.0                      | 87                                    | 72.4                                 |
| GUARDIANSHIP                  | 2,836              | 62.6                     | 1,696              | 37.4                     | 0                  | 0.0                      | 0                  | 0.0                      | 0                  | 0.0                      | 0                  | 0.0                      | 4,532                                 | 37.4                                 |
| LAW >\$50,000(L)              | 23                 | 0.1                      | 50                 | 0.3                      | 4,005              | 24.6                     | 2,849              | 17.5                     | 1,882              | 11.6                     | 7,455              | 45.8                     | 16,264                                | 99.9                                 |
| LAW >\$50,000(LA)             | 9,429              | 62.7                     | 5,616              | 37.3                     | 0                  | 0.0                      | 0                  | 0.0                      | 0                  | 0.0                      | 0                  | 0.0                      | 15,045                                | 37.3                                 |
| LAW =< \$50,000               | 3,326              | 11.8                     | 1,003              | 3.5                      | 2,144              | 7.6                      | 1,636              | 5.8                      | 2,275              | 8.1                      | 17,875             | 63.3                     | 28,259                                | 88.2                                 |
| MENTAL HEALTH                 | 763                | 35.8                     | 246                | 11.5                     | 188                | 8.8                      | 285                | 13.4                     | 163                | 7.6                      | 486                | 22.8                     | 2,131                                 | 64.2                                 |
| MISCELLANEOUS REMEDY          | 3,148              | 9.1                      | 1,487              | 4.3                      | 5,109              | 14.8                     | 4,029              | 11.7                     | 3,109              | 9.0                      | 17,680             | 51.2                     | 34,562                                | 90.9                                 |
| MUNICIPAL CORPORATION         | 0                  | 0.0                      | 0                  | 0.0                      | 11                 | 3.9                      | 13                 | 4.7                      | 5                  | 1.8                      | 250                | 89.6                     | 279                                   | 100.0                                |
| PROBATE (P)                   | 26                 | 0.1                      | 68                 | 0.1                      | 5,483              | 12.1                     | 3,786              | 8.3                      | 3,034              | 6.7                      | 33,030             | 72.7                     | 45,427                                | 99.9                                 |
| PROBATE (PR)                  | 10,076             | 62.4                     | 6,059              | 37.6                     | 0                  | 0.0                      | . 0                | 0.0                      | . 0                | 0.0                      | . 0                | 0.0                      | 16,135                                | 37.6                                 |
| SMALL CLAIM                   | 29,639             | 38.4                     | 5,764              | 7.5                      | 4,614              | 6.0                      | 3,206              | 4.2                      | 3,812              | 4.9                      | 30,204             | 39.1                     | 77,239                                | 61.6                                 |
| TAX                           | 3,389              | 31.9                     | 1,097              | 10.3                     | 297                | 2.8                      | 193                | 1.8                      | 332                | 3.1                      | 5,315              | 50.0                     |                                       | 68.1                                 |
| CRIMINAL FELONY               | 34,779             | 31.1                     | 14,078             | 12.6                     | 7,420              | 6.6                      | 4,781              | 4.3                      | 3,812              | 3.4                      | 47,082             | 42.1                     | 111,952                               | 68.9                                 |
| CRIMINAL MISDEMEANOR          | 20,369             | 17.6                     | 7,033              | 6.1                      | 5,942              | 5.1                      | 4,830              | 4.2                      | 4,570              | 4.0                      | 72,916             |                          |                                       | 82.4                                 |
| CONSERVATION VIOLATION        | 642                | 11.3                     | 97                 | 1.7                      | 100                | 1.8                      | 80                 | 1.4                      | 45                 | 0.8                      | 4,694              | 83.0                     |                                       |                                      |
| DOMESTICE VIOLENCE            | 6,229              | 66.3                     | 1,902              | 20.2                     | 86                 | 0.9                      | 60                 | 0.6                      | 54                 | 0.6                      | 1,064              | 11.3                     | · · · · · · · · · · · · · · · · · · · |                                      |
| DRIVING UNDER INFLUENCE       | 12,073             | 21.3                     | 3,700              | 6.5                      | 2,331              | 4.1                      | 1,668              | 2.9                      | 1,376              | 2.4                      | 35,429             | 62.6                     | 56,577                                | 78.7                                 |
| MAJOR TRAFFIC                 | 50,380             | 73.0                     | 18,641             | 27.0                     | 0                  | 0.0                      | . 0                | 0.0                      | 0                  | 0.0                      | . 0                | 0.0                      |                                       | 27.0                                 |
| MINOR TRAFFIC                 | 60,044             | 5.6                      | 9,364              | 0.9                      | 36,541             | 3.4                      | 29,958             | 2.8                      | 27,594             | 2.6                      | 912,575            | 84.8                     | 1,076,076                             | 94.4                                 |
| ORDINANCE VIOLATION           | 5,290              | 6.9                      | 1,850              | 2.4                      | 1,341              | 1.8                      | 891                | 1.2                      | 1,322              | 1.7                      | 65,498             | 86.0                     | 76,192                                | 93.1                                 |
| QUASI-CRIMINAL                | 117                | 89.3                     | 14                 | 10.7                     | 0                  | 0.0                      | 0                  | 0.0                      | 0                  | 0.0                      | 0                  | 0.0                      | 131                                   | 10.7                                 |
| ADOPTION                      | 743                | 31.3                     | 265                | 11.2                     | 164                | 6.9                      | 119                | 5.0                      | 190                | 8.0                      | 892                | 37.6                     | 2,373                                 | 68.7                                 |
| DISSOLUTION OF MARRIAGE (D)   | 6                  | 0.1                      | 3                  | 0.0                      | 1,511              | 13.3                     | 862                | 7.6                      | 706                | 6.2                      | 8,271              | 72.8                     | 11,359                                | 99.9                                 |
| DISSOLUTION WITH CHILDREN     | 6,135              | 73.7                     | 2,189              | 26.3                     | 0                  | 0.0                      | 0                  | 0.0                      | 0                  | 0.0                      | . 0                | 0.0                      | 8,324                                 | 26.3                                 |
| DISSOLUTUION WITHOUT CHILDREN | 5,055              | 80.1                     | 1,255              | 19.9                     | 0                  | 0.0                      | 0                  | 0.0                      | 0                  | 0.0                      | 0                  | 0.0                      | 6,310                                 | 19.9                                 |
| FAMILY (F)                    | 2                  | 0.0                      | . 8                | 0.0                      | 2,015              | 9.5                      | 1,293              | 6.1                      | 1,322              | 6.3                      | 16,471             | 78.0                     |                                       | 100.0                                |
| FAMILY (FA)                   | 6,661              | 70.3                     | 2,820              | 29.7                     | 0                  | 0.0                      | 0                  | 0.0                      | 0                  | 0.0                      | 0                  | 0.0                      | 9,481                                 | 29.7                                 |
| JUVENILE (J)                  | 0                  | 0.0                      | 1                  | 0.1                      | 36                 | 2.9                      | 40                 | 3.2                      | 50                 | 4.0                      | 1,136              | 89.9                     | 1,263                                 | 100.0                                |
| JUVENILE (JV)                 | 146                | 52.7                     | 131                | 47.3                     | 0                  | 0.0                      | 0                  | 0.0                      | 0                  | 0.0                      | , 0                | 0.0                      | 277                                   | 47.3                                 |
| JUVENILE ABUSE & NEGLECT      | 4,833              | 26.7                     | 3,305              | 18.3                     | 2,439              | 13.5                     | 2,003              | 11.1                     | 1,366              | 7.6                      | 4,133              | 22.9                     | 18.079                                | 73.3                                 |
| JUVENILE DELIQUENT            | 3,190              | 21.3                     | 994                | 6.6                      | 754                | 5.0                      | 664                | 4.4                      | 800                | 5.3                      | 8,592              | 57.3                     |                                       | 78.7                                 |
| CIVIL LAW                     | 109                | 10.7                     | 23                 | 2.2                      | 43                 | 4.2                      | 81                 | 7.9                      | 202                | 19.7                     | 565                |                          |                                       | 89.3                                 |
| CONTEMPT OF COURT             | 143                | 15.7                     | 82                 | 9.0                      | 100                | 11.0                     | 52                 | 5.7                      | 74                 | 8.1                      | 460                |                          |                                       | 84.3                                 |
| MISCELLANEOUS CRIMINAL        | 8,564              | 57.6                     | 6,313              | 42.4                     | 0                  | 0.0                      | 0                  |                          | 0                  |                          | 0                  |                          |                                       | 42.4                                 |
| ORDER OF PROTECTION           | 2,066              | 26.0                     | 733                | 9.2                      | 472                | 5.9                      | 455                | 5.7                      | 315                | 4.0                      | 3,897              | 49.1                     | 7,938                                 | 74.0                                 |
| TOTALS                        | 310,165            | 16.1                     | 104,143            | 5.4                      | 84,094             | 4.4                      | 64,697             | 3.4                      | 59,476             | 3.1                      | 1,303,557          | 67.7                     | , ,                                   |                                      |

Note: Each column indicates how many cases and the percentage of cases that are pending for that specific year out of the total pending cases.