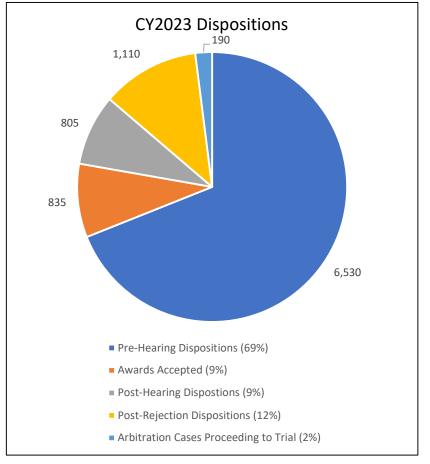

ard was rejected by a party
- Arbitration Cases Proceeding to Trial
  - number of cases that went to trial after an award was rejected

### **CY2023 Statewide Caseload\***

| Cases Referred to Arbitration: | 13,727 |
|--------------------------------|--------|
| Cases Open as of Dec 31st:     | 28,320 |
| Arbitration Hearings:          | 4,639  |
| Awards Rejected:               | 1,668  |
| Percent of Awards Rejected:    | 36%    |

| Pre-Hearing Dispositions:              | 6,530 |
|----------------------------------------|-------|
| Awards Accepted:                       | 835   |
| Post-Hearing Dispostions:              | 805   |
| Post-Rejection Dispositions:           | 1,110 |
| Arbitration Cases Proceeding to Trial: | 190   |
| Total Dispositions:                    | 9,470 |







<sup>\*</sup> Kane County collections through September 2023

### **CY2023 Circuit Caseload**

|                                | Third Judicial Circuit - Madison County |                          |                     |                              |                     |                               |                                 |                                        |                        |  |  |  |  |  |
|--------------------------------|-----------------------------------------|--------------------------|---------------------|------------------------------|---------------------|-------------------------------|---------------------------------|----------------------------------------|------------------------|--|--|--|--|--|
| Cases Referred to Arbitration: |