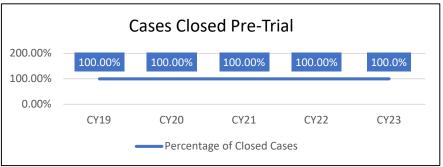

| CIRCUIT      | COUNTY                | CASES CLOSED BY JURY TRIAL | AVERAGE TIME LAPSE IN MONTHS<br>(JURY TRIAL) | CASES CLOSED BY BENCH TRIAL | AVERAGE TIME LAPSE IN MONTHS<br>(BENCH TRIAL) |  |
|--------------|-----------------------|----------------------------|----------------------------------------------|-----------------------------|-----------------------------------------------|--|
| 12th         | Will                  | 59                         | 40.4                                         | 932                         | 12.8                                          |  |
| 12th         | Circuit Total         | 59                         | 40.4                                         | 932                         | 12.8                                          |  |
| 13th         | Bureau                | 4                          | 27.1                                         | 42                          |                                               |  |
|              | Grundy                | 4                          | 47.2                                         | 25                          | 9.9                                           |  |
|              | LaSalle               | 14                         | 26.3                                         | 113                         | 8.2                                           |  |
| 13th         | Circuit Total         | 22                         | 30.3                                         | 180                         | 8.0                                           |  |
| 14th         | Henry                 | 9                          | 20.2                                         | 34                          | 7.2                                           |  |
|              | Mercer                | 1                          | 4.3                                          | 5                           | 19.3                                          |  |
|              | Rock Island           | 15                         | 28.8                                         | 80                          | 6.2                                           |  |
| 4.4.1        | Whiteside             | 6                          | 23.3                                         | 25                          | 9.9                                           |  |
| 14th         | Circuit Total         | 31                         | 24.4                                         | 144                         | 7.6                                           |  |
| 15th         | Carroll               | 8                          | 17.0                                         | 15                          |                                               |  |
|              | Jo Daviess            | 3                          | 33.4                                         | 19                          | 20.9                                          |  |
|              | Lee                   | 2                          | 53.3                                         | 6                           | 16.7                                          |  |
|              | Ogle                  | 4                          | 43.5                                         | 67                          | 10.9                                          |  |
| 45.1         | Stephenson            | 12                         | 15.3                                         | 44                          | 8.4                                           |  |
| 15th<br>16th | Circuit Total         | 29                         | 24.2                                         | 151<br>287                  | 11. <sup>-</sup><br>10. <sup>4</sup>          |  |
|              | Kane<br>Circuit Total |                            | 16.8                                         | 287                         |                                               |  |
| 16th<br>17th |                       | 131                        | 16.8<br>17.1                                 | 35                          | 10. <sup>4</sup><br>5.7                       |  |
| 17th         | Boone<br>Winnebago    | 54                         | 28.3                                         | 50                          | 5<br>11.6                                     |  |
| 1746         | Circuit Total         | 62                         | 26.8                                         | 85                          | 9.2                                           |  |
| 17th<br>18th | Dupage                | 56                         | 26.8                                         | 453                         | 8.                                            |  |
| 18th         | Circuit Total         | 56                         | 29.1                                         | 453                         | 8.´                                           |  |
| 19th         | Lake                  | 53                         | 16.9                                         | 48                          | 8.3                                           |  |
| 19th         | Circuit Total         | 53                         | 16.9                                         | 48                          | 8.3                                           |  |
| 20th         | St. Clair             | 19                         | 35.3                                         | 0                           |                                               |  |
| 20th         | Circuit Total         | 19                         | 35.3                                         | 0                           |                                               |  |
| 21st         | Iroquois              | 3                          | 48.6                                         | 16                          | 4.6                                           |  |
| 2130         | Kankakee              | 0                          | 0.0                                          | 0                           |                                               |  |
| 21st         | Circuit Total         | 3                          | 48.6                                         | 16                          | 4.6                                           |  |
| 22nd         | McHenry               | 30                         | 22.1                                         | 250                         |                                               |  |
| 22nd         | Circuit Total         | 30                         | 22.1                                         | 250                         | 6.                                            |  |
| 23rd         | Dekalb                | 14                         | 30.9                                         | 170                         |                                               |  |
|              | Kendall               | 30                         | 21.6                                         | 229                         | 21.7                                          |  |
| 23rd         | Circuit Total         | 44                         | 24.6                                         | 399                         | 17.9                                          |  |
| 24th         | Monroe                | 3                          | 23.1                                         | 21                          | 4.4                                           |  |
|              | Perry                 | 1                          | 24.5                                         | 30                          | 4.2                                           |  |
|              | Randolph              | 20                         | 21.6                                         | 41                          | 6.5                                           |  |
|              | Washington            | 1                          | 5.1                                          | 9                           | 3.5                                           |  |
| 24th         | Circuit Total         | 25                         | 21.2                                         | 101                         | 5.2                                           |  |
|              | Downstate Total       | 960                        | 25.8                                         | 4,634                       | 9.7                                           |  |
| COOK         | Cook County           | 0                          | 0.0                                          | 0                           | 0.0                                           |  |
|              | State Total           | 960                        | 25.8                                         | 4,634                       | 9.                                            |  |