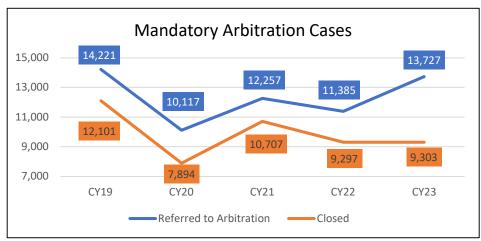

- **113** Juvenile Caseload Statistics by County
- 134 Other Caseload Statistics by County
- Age of Open Cases by Case Category
  Downstate Circuits
- Time Lapse: Case Filing to Date of Verdict by Circuit
- Time Lapse: Case Filing to Date of Verdict by County
- **164** Financial Summary of the Circuit Courts of Illinois
  - **165** Circuit Clerk Fees and Other Revenue
  - **168** Circuit Clerk Cost Of Operating Circuit
  - 174 Clerk Disbursement of Funds
    - Fines, Penalties, Assessments, and Forfeitures
    - **210** Fees of Others Miscellaneous
    - **222** Disbursements
- **225** Mandatory Arbitration
  - **226** Mandatory Arbitration Program Statistics
  - **227** Mandatory Arbitration Circuit Caseload
  - **236** Mandatory Arbitration Circuit Average Award