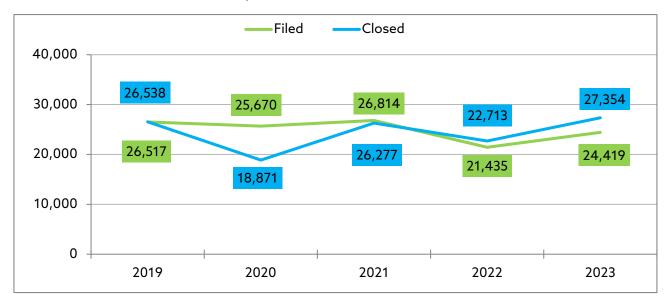

#### **DUI CASES**

From 2019 to 2022, new filed DUI cases decreased by 32.7%. From 2019 to 2023, new filed DUI cases decreased by 32.4%.

From 2019 to 2022, closed DUI cases decreased by 21.8%. From 2019 to 2023, closed DUI cases decreased by 37.9%.