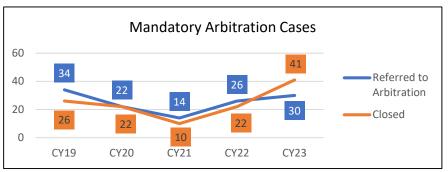

| CIRCUIT      | COUNTY                | CASES CLOSED BY JURY TRIAL | AVERAGE TIME LAPSE IN MONTHS<br>(JURY TRIAL) | CASES CLOSED BY BENCH TRIAL | AVERAGE TIME LAPSE IN MONTHS<br>(BENCH TRIAL) |  |
|--------------|-----------------------|----------------------------|----------------------------------------------|-----------------------------|-----------------------------------------------|--|
| 12th         | Will                  | 59                         | 40.4                                         | 932                         | 12.8                                          |  |
| 12th         | Circuit Total         | 59                         | 40.4                                         | 932                         | 12.8                                          |  |
| 13th         | Bureau                | 4                          | 27.1                                         | 42                          |                                               |  |
|              | Grundy                | 4                          | 47.2                                         | 25                          | 9.9                                           |  |
|              | LaSalle               | 14                         | 26.3                                         | 113                         | 8.2                                           |  |
| 13th         | Circuit Total         | 22                         | 30.3                                         | 180                         | 8.0                                           |  |
| 14th         | Henry                 | 9                          | 20.2                                         | 34                          | 7.2                                           |  |
|              | Mercer                | 1                          | 4.3                                          | 5                           | 19.3                                          |  |
|              | Rock Island           | 15                         | 28.8                                         | 80                          | 6.2                                           |  |
| 4.4.1        | Whiteside             | 6                          | 23.3                                         | 25                          | 9.9                                           |  |
| 14th         | Circuit Total         | 31                         | 24.4                                         | 144                         | 7.6                                           |  |
| 15th         | Carroll               | 8                          | 17.0                                         | 15                          |                                               |  |
|              | Jo Daviess            | 3                          | 33.4                                         | 19                          | 20.9                                          |  |
|              | Lee                   | 2                          | 53.3                                         | 6                           | 16.7                                          |  |
|              | Ogle                  | 4                          | 43.5                                         | 67                          | 10.9                                          |  |
| 45.1         | Stephenson            | 12                         | 15.3                                         | 44                          | 8.4                                           |  |
| 15th<br>16th | Circuit Total         | 29                         | 24.2                                         | 151<br>287                  | 11. <sup>-</sup><br>10. <sup>4</sup>          |  |
|              | Kane<br>Circuit Total |                            | 16.8                                         | 287                         |                                               |  |
| 16th<br>17th |                       | 131                        | 16.8<br>17.1                                 | 35                          | 10. <sup>4</sup><br>5.7                       |  |
| 17th         | Boone<br>Winnebago    | 54                         | 28.3                                         | 50                          | 5<br>11.6                                     |  |
| 1746         | Circuit Total         | 62                         | 26.8                                         | 85                          | 9.2                                           |  |
| 17th<br>18th | Dupage                | 56                         | 26.8                                         | 453                         | 8.                                            |  |
| 18th         | Circuit Total         | 56                         | 29.1                                         | 453                         | 8.´                                           |  |
| 19th         | Lake                  | 53                         | 16.9                                         | 48                          | 8.3                                           |  |
| 19th         | Circuit Total         | 53                         | 16.9                                         | 48                          | 8.3                                           |  |
| 20th         | St. Clair             | 19                         | 35.3                                         | 0                           |                                               |  |
| 20th         | Circuit Total         | 19                         | 35.3                                         | 0                           |                                               |  |
| 21st         | Iroquois              | 3                          | 48.6                                         | 16                          | 4.6                                           |  |
| 2130         | Kankakee              | 0                          | 0.0                                          | 0                           |                                               |  |
| 21st         | Circuit Total         | 3                          | 48.6                                         | 16                          | 4.6                                           |  |
| 22nd         | McHenry               | 30                         | 22.1                                         | 250                         |                                               |  |
| 22nd         | Circuit Total         | 30                         | 22.1                                         | 250                         | 6.                                            |  |
| 23rd         | Dekalb                | 14                         | 30.9                                         | 170                         |                                               |  |
|              | Kendall               | 30                         | 21.6                                         | 229                         | 21.7                                          |  |
| 23rd         | Circuit Total         | 44                         | 24.6                                         | 399                         | 17.9                                          |  |
| 24th         | Monroe                | 3                          | 23.1                                         | 21                          | 4.4                                           |  |
|              | Perry                 | 1                          | 24.5                                         | 30                          | 4.2                                           |  |
|              | Randolph              | 20                         | 21.6                                         | 41                          | 6.5                                           |  |
|              | Washington            | 1                          | 5.1                                          | 9                           | 3.5                                           |  |
| 24th         | Circuit Total         | 25                         | 21.2                                         | 101                         | 5.2                                           |  |
|              | Downstate Total       | 960                        | 25.8                                         | 4,634                       | 9.7                                           |  |
| COOK         | Cook County           | 0                          | 0.0                                          | 0                           | 0.0                                           |  |
|              | State Total           | 960                        | 25.8                                         | 4,634                       | 9.                                            |  |