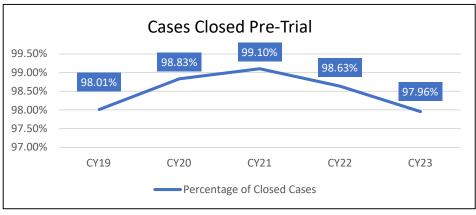

award was rejected by a party
- Arbitration Cases Proceeding to Trial
  - number of cases that went to trial after an award was rejected

### **CY2023 Statewide Caseload\***

| Cases Referred to Arbitration: | 13,727 |
|--------------------------------|--------|
| Cases Open as of Dec 31st:     | 28,320 |
| Arbitration Hearings:          | 4,639  |
| Awards Rejected:               | 1,668  |
| Percent of Awards Rejected:    | 36%    |

| Pre-Hearing Dispositions:              | 6,530 |
|----------------------------------------|-------|
| Awards Accepted:                       | 835   |
| Post-Hearing Dispostions:              | 805   |
| Post-Rejection Dispositions:           | 1,110 |
| Arbitration Cases Proceeding to Trial: | 190   |
| Total Dispositions:                    | 9,470 |







<sup>\*</sup> Kane County collections through September 2023

### **CY2023 Circuit Caseload**

|                                | Third Judicial Circuit - Madison County |                          |                     |                              |                     |                               |                                 |                                        |                        |  |  |  |  |  |
|--------------------------------|-----------------------------------------|--------------------------|---------------------|------------------------------|---------------------|-------------------------------|---------------------------------|----------------------------------------|------------------------|--|--|--|--|--|
| Cases Referred to Arbitration: |