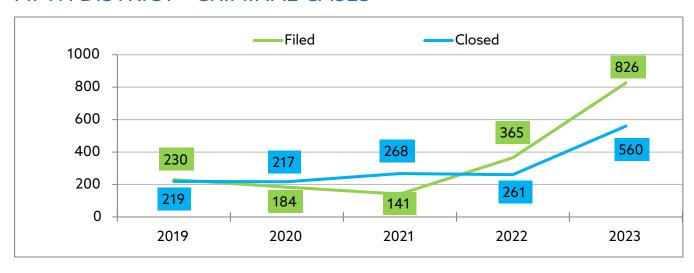

#### JUVFNII F

From 2019 to 2022, new filed juvenile cases decreased by 18.8%. From 2019 to 2023, new filed juvenile cases increased by 30.5%.

From 2019 to 2022, closed juvenile cases decreased by 4.9%. From 2019 to 2023, closed juvenile cases increased by 51.9%.