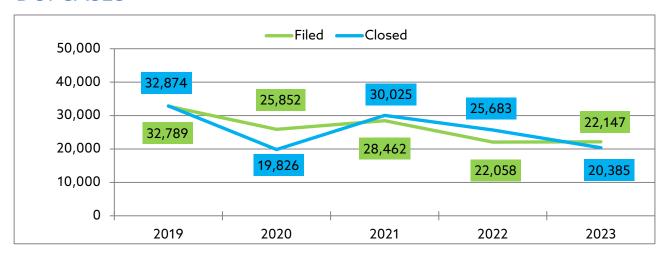

#### **DUI CASES**

From 2019 to 2022, new filed DUI cases decreased by 32.7%. From 2019 to 2023, new filed DUI cases decreased by 32.4%.

From 2019 to 2022, closed DUI cases decreased by 21.8%. From 2019 to 2023, closed DUI cases decreased by 37.9%.