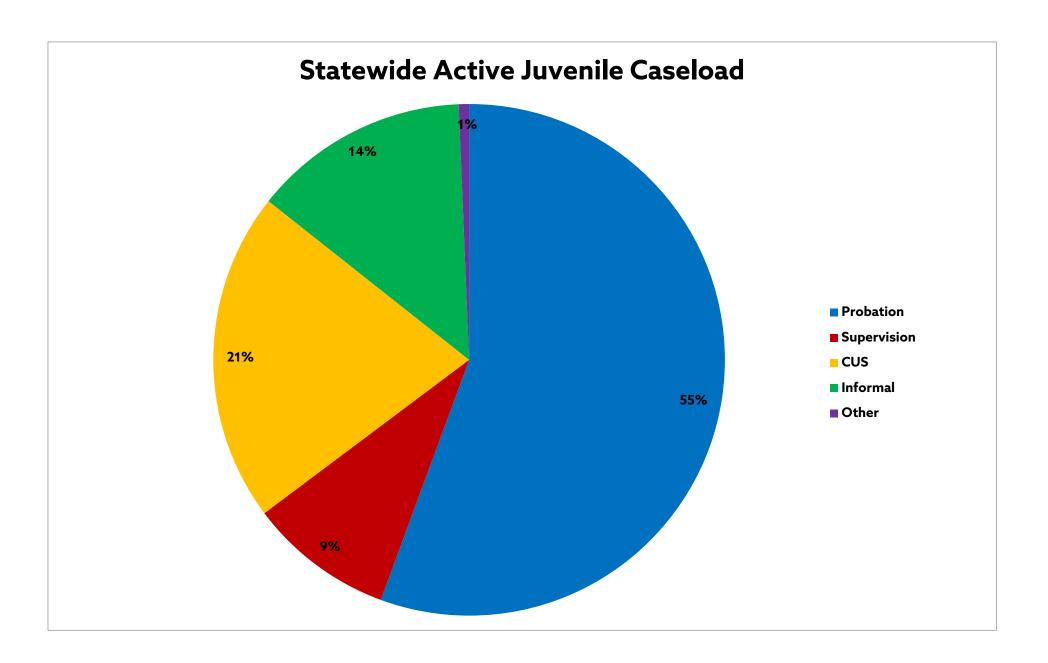

83    | 129    |
| 24th               | Monroe      | 0         | 0           | 0     | 0        | 0     | 0     | 0      |
|                    | Perry       | 4         | 0           | 11    | 0        | 0     | 15    | 1      |
|                    | Randolph    | 5         | 0           | 1     | 0        | 0     | 6     | 0      |
|                    | Washington  | 0         | 0           | 2     | 0        | 0     | 2     | 4      |
| 24th Circuit Total |             | 9         | 0           | 14    | 0        | 0     | 23    | 5      |
| Cook               | Juvenile    | 732       | 325         | 0     | 261      | 0     | 1,318 | 51     |
| Statewide Total    |             | 3,070     | 505         | 1,153 | 756      | 36    | 5,520 | 677    |

## **ACTIVE JUVENILE CASELOAD**



# **JUVENILE INVESTIGATIONS REPORT TOTALS FOR THE YEAR 2023**

| Circuit           | County     | Social History | Adoption | Contested Custody | Supp. Social<br>History | Intake Screening | Other | Total |
|-------------------|------------|----------------|----------|-------------------|-------------------------|------------------|-------|-------|
| 1st               | Alexander  | 0              | 0        | 0                 | 0                       | 0                | 0     | 0     |
|                   | Jackson    | 2              | 0        | 0                 | 0                       | 0                | 0     | 2     |
|                   | Johnson    | 0              | 0        | 0                 | 0                       | 0                | 0     | 0     |
|