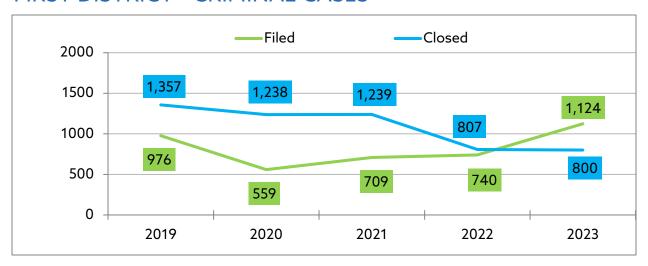

#### **FELONY CASES**

From 2019 to 2022, new filed felony cases decreased by 13.4%. From 2019 to 2023, new filed felony cases decreased by 11.9%.

From 2019 to 2022, closed felony cases decreased by 10%. From 2019 to 2023 closed felony cases decreased by 17.9%.