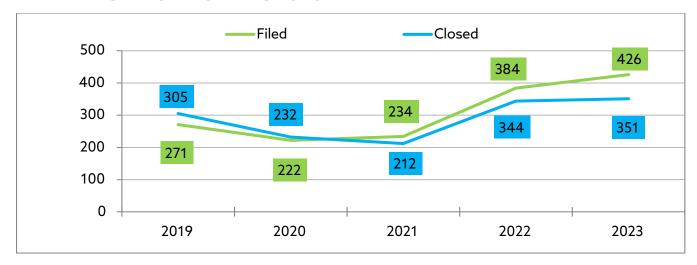

#### **DISSOLUTION AND FAMILY**

From 2019 to 2022, new filed dissolution and family cases decreased by 19%. From 2019 to 2023, new filed dissolution and family cases decreased by 13.3%.

From 2019 to 2022, closed dissolution and family cases decreased by 19.8%. From 2019 to 2023, closed dissolution and family cases decreased by 31.4%.