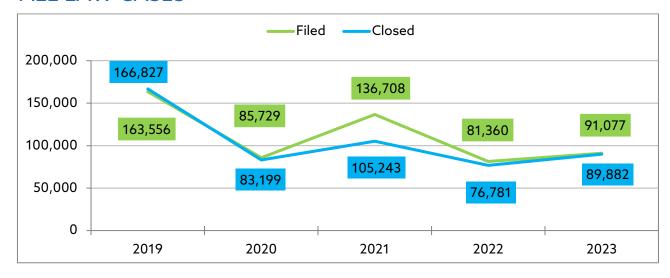

#### TOTAL CASES

From 2019 to 2022, the total new filed cases decreased by 38.4%. From 2019 to 2023, the total new filed cases decreased by 35%.

From 2019 to 2022, the total closed cases decreased by 31.1%. From 2019 to 2023, the total closed cases decreased by 36.7%.