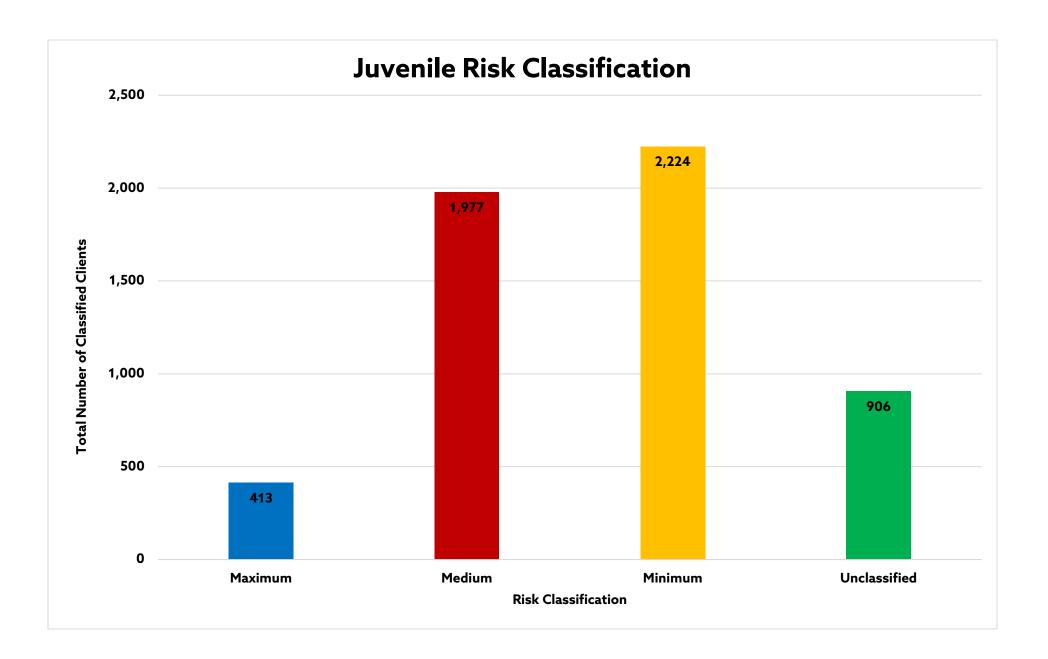

| 22     | 2       | 8            | 40    |
| 23rd Circuit Total |             | 14      | 30     | 14      | 25           | 83    |
| 24th               | Monroe      | 0       | 0      | 0       | 0            | 0     |
|                    | Perry       | 0       | 0      | 0       | 15           | 15    |
|                    | Randolph    | 0       | 1      | 0       | 5            | 6     |
|                    | Washington  | 0       | 0      | 0       | 2            | 2     |
| 24th Circuit Total |             | 0       | 1      | 0       | 22           | 23    |
| Cook               | Juvenile    | 125     | 512    | 681     | 0            | 1,318 |
| Statewide Total    |             | 413     | 1,977  | 2,224   | 906          | 5,520 |

## **JUVENILE RISK CLASSIFICATION**



## **JUVENILE PETITIONS CONTINUED UNDER SUPERVISION/ ADJUDICATIONS TOTALS FOR THE YEAR 2023**

| <b>6</b> :        |            | Continued Und | er Supervision | Adjud       | ication  | <b>T</b> . 1 |
|-------------------|------------|---------------|----------------|-------------|----------|--------------|
| Circuit           | County     | Delinquency   | Truancy        | Delinquency | Truancy  | Total        |
| 1st               | Alexander  | 0             | 0              | 2           | 0        | 2            |
|                   | Jackson    | 15            | 0              | 14          | 0        | 29           |
|                   | Johnson    | 5             | 0              | 2           | 0        | 7            |
|                   | Massac     | 0             | 0