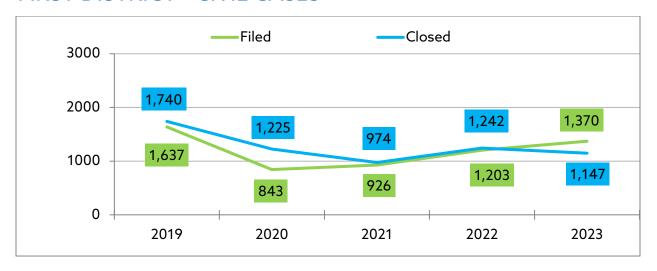

201 W. Monroe Street Springfield, IL 62704

217-782-2568

Carla Bender, Clerk

#### **FIFTH DISTRICT**

14th & Main Street Mt. Vernon, IL 62864

618-242-3120

Cortney E. Kuntze, Clerk

#### **TOTAL CASELOAD**



From 2019 to 2022, the total new filed Appellate cases decreased by 20%. From 2019 to 2023, new filed cases cases increased by 12%.

From 2019 to 2022, the total closed Appellate cases decreased by 16.4%. From 2019 to 2023, closed cases decreased by 13%.

#### FIRST DISTRICT - CRIMINAL CASES



From 2019 to 2022, new filed criminal cases for the First Appellate District decreased by 24.1%. From 2019 to 2023, new filed cases increased by 15.1%.

From 2019 to 2022, closed cases decreased by 40.5%. From 2019 to 2023, closed cases decreased by 41%.

#### FIRST DISTRICT - CIVIL CASES



From 2019 to 2022, new filed civil cases for the First Appellate District decreased by 26.5%. From 2019 to 2023, new filed cases decreased by 16.3%.

From 2019 to 2022, closed cases decreased by 28.6%. From 2019 to 2023, closed cases decreased by 34%.

#### SECOND DISTRICT - CRIMINAL CASES



From 2019 to 2022, new filed criminal cases for the Second Appellate District decreased by 58.6%. From 2019 to 2023, new filed cases decreased by 24.1%.

From 2019 to 2022, closed cases decreased by 5%. From 2019 to 2023, closed cases decreased by 36.2%.

#### SECOND DISTRICT - CIVIL CASES



From 2019 to 2022, new filed civil cases for the Second Appellate District decreased by 58.7%. From 2019 to 2023, new filed cases decreased by 62.6%.

2022. From 2019 to closed cases decreased by 30.8%. From 20