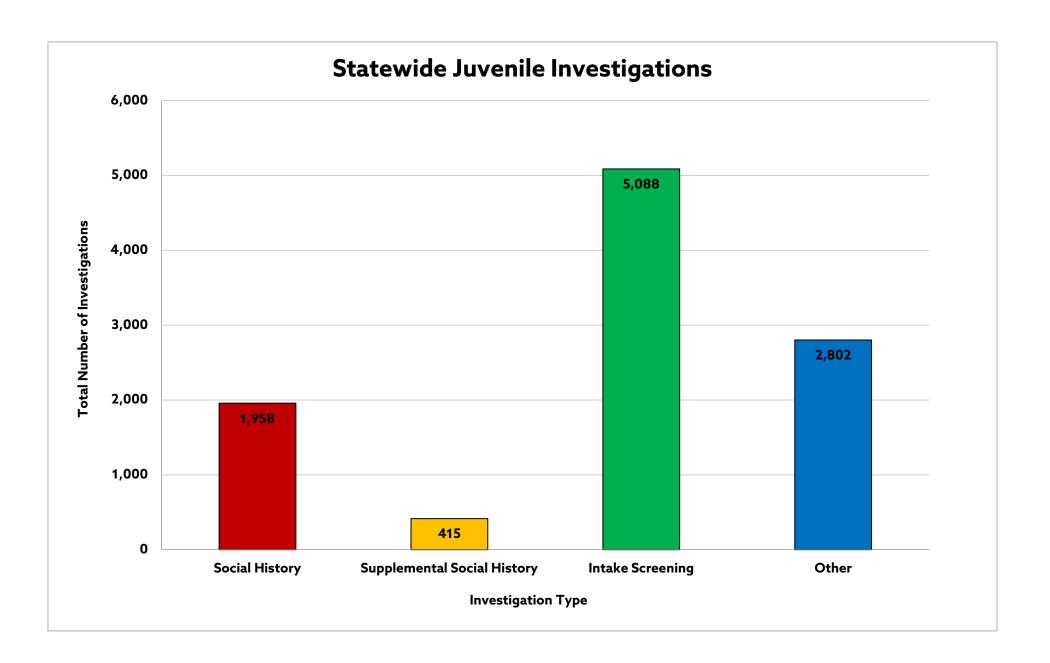

| 0     | 1      |
|                    | Randolph    | 1              | 0        | 0                 | 0                       | 0                | 0     | 1      |
|                    | Washington  | 0              | 0        | 0                 | 0                       | 0                | 3     | 3      |
| 24th Circuit Total | -           | 2              | 0        | 0                 | 0                       | 0                | 3     | 5      |
| Cook               | Juvenile    | 726            | 2        | 0                 | 30                      | 0                | 0     | 758    |
| Statewide Total    |             | 1,958          | 65       | 0                 | 415                     | 5,088            | 2,802 | 10,328 |

### **JUVENILE INVESTIGATIONS REPORT**



# **JUVENILE RISK CLASSIFICATION AS OF DECEMBER 31, 2023**

| Circuit            | County             | Maximum         | Medium          | Minimum | Unclassified   | Total            |
|--------------------|--------------------|-----------------|-----------------|---------|----------------|------------------|
| 1st                | Alexander          | 0               | 1               | 2       | 2              | 5                |
|                    | Jackson            | 0               | 1               | 21      | 18             | 40               |
|                    | Johnson            | 0               | 1               | 6       | 2              | 9                |
|                    | Massac             | 0               | 0               | 3       | 6              | 9