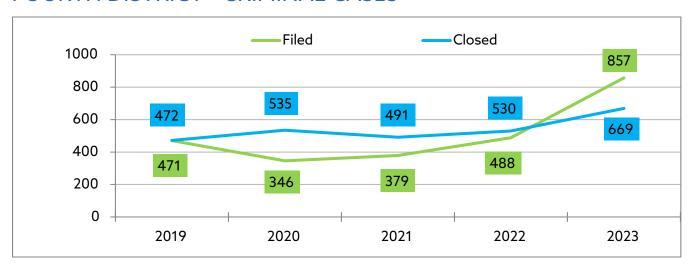

reased by 58.7%. From 2019 to 2023, new filed cases decreased by 62.6%.

2022. From 2019 to closed cases decreased by 30.8%. From 2019 to 2023, closed cases decreased by 55%.

#### THIRD DISTRICT - CRIMINAL CASES



From 2019 to 2022, new filed criminal cases for the Third Appellate District decreased by 51.1%. From 2019 to 2023, new filed cases increased by 13.2%.

From 2019 to 2022, closed cases decreased by 9.6%. From 2019 to 2023, closed cases decreased by 1.3%.

#### THIRD DISTRICT - CIVIL CASES



From 2019 to 2022, new filed civil cases for the Third Appellate District decreased by 7.7%. From 2019 to 2023, new filed cases decreased by 6.6%.

From 2019 to 2022, closed cases increased by 3.9%. From 2019 to 2023, closed cases increased by 18.2%.

#### FOURTH DISTRICT - CRIMINAL CASES



From 2019 to 2022, new filed criminal cases for the Fourth Appellate District increased by 3.6%. From 2019 to 2023, new filed cases increased by 81.9%.

From 2019 to 2022, closed cases increased by 12.2%. From 2019 to 2023, closed cases increased by 41.7%.

#### **FOURTH DISTRICT - CIVIL CASES**



From 2019 to 2022, new filed civil cases for the Fourth Appellate District increased by 27.4%. From 2019 to 2023, new filed cases increased by 38.5%.

From 2019 to 2022, closed cases increased by 40%. From 2019 to 2023, closed cases increased by 60.6%

#### FIFTH DISTRICT - CRIMINAL CASES



From 2019 to 2022, new filed criminal cases for the Fifth Appellate District increased by 58.6%. From 2019 to 2023, new filed cases increased by 259.1%.

From 2019 to 2022, closed cases increased by 19.1%.