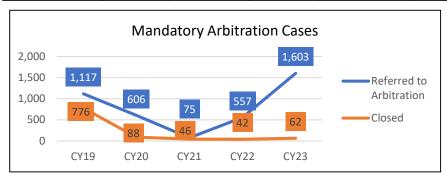

<sup>\*</sup> TOTAL OF ALL CASES IN ALL CATEGORIES: CIVIL, FAMILY, CRIMINAL, CONSERVATION & TRAFFIC, JUVENILE, AND OTHER

Note: Due to changes in Cook County's case management system, there are variances in the number of cases being reported as open on January 1, 2023, when compared to the number of cases reported as open on December 31, 2022. There will also be noticeable differences in the number of cases filed and closed in 2023 when compared to prior years.

## **AGE OF OPEN CASES BY CASE CATEGORY DOWNSTATE CIRCUITS AS OF DECEMBER 31, 2023**

|                               | 20                 | )23                      | 20                 | )22                      | 20                 | )21                      | 2020               |                          | 20                 | )19                      | Prior To 2019      |                          |                                       | % Of Total                           |
|-------------------------------|--------------------|--------------------------|--------------------|--------------------------|--------------------|--------------------------|--------------------|--------------------------|--------------------|--------------------------|--------------------|--------------------------|---------------------------------------|--------------------------------------|
| CASE CATEGORY                 | # of Open<br>Cases | % of Total<br>Open Cases | # of Open<br>Cases | % of Total<br>Open Cases | # of Open<br>Cases | % of Total<br>Open Cases | # of Open<br>Cases | % of Total<br>Open Cases | # of Open<br>Cases | % of Total<br>Open Cases | # of Open<br>Cases | % of Total<br>Open Cases | Total Open<br>Cases                   | Open Cases<br>More Than<br>12 Months |
| ARBITRATION                   | 4,843              | 83.8                     | 548                | 9.5                      | 167                | 2.9                      | 70                 | 1.2                      | 43                 | 0.7                      | 108                | 1.9                      | 5,779                                 | 16.2                                 |
| CHANCERY                      | 1,482              | 12.2                     | 762                | 6.3                      | 751                | 6.2                      | 784                | 6.5                      | 1,010              | 8.3                      | 7,348              | 60.5                     | 12,137                                | 87.8                                 |
| EMINET DOMAIN                 | 142                | 32.9                     | 107                | 24.8                     | 30                 | 6.9                      | 9                  | 2.1                      | 13                 | 3.0                      | 131                | 30.3                     | 432                                   | 67.1                                 |
| EVICTION                      | 7,873              | 74.6                     | 2,683              | 25.4                     | 0                  | 0.0                      | 0                  | 0.0                      | 0                  | 0.0                      | 0                  | 0.0                      | 10,556                                | 25.4                                 |
| FORECLOSURE                   | 5,570              | 72.7                     | 2,093              | 27.3                     | 0                  | 0.0                      | 0                  | 0.0                      | 0                  | 0.0                      | 0                  | 0.0                      | 7,663                                 | 27.3                                 |
| GOVERNMENTAL CORPORATION      | 24                 | 27.6                     | 63                 | 72.4                     | 0                  | 0.0                      | 0                  | 0.0                      | 0                  | 0.0                      | 0                  | 0.0                      | 87                                    | 72.4                                 |
| GUARDIANSHIP                  | 2,836              | 62.6                     | 1,696              | 37.4                     | 0                  | 0.0                      | 0                  | 0.0                      | 0                  | 0.0                      | 0                  | 0.0                      | 4,532                                 | 37.4                                 |
| LAW >\$50,000(L)              | 23                 | 0.1                      | 50                 | 0.3                      | 4,005              | 24.6                     | 2,849              | 17.5                     | 1,882              | 11.6                     | 7,455              | 45.8                     | 16,264                                | 99.9                                 |
| LAW >\$50,000(LA)             | 9,429              | 62.7                     | 5,616              | 37.3                     | 0                  | 0.0                      | 0                  | 0.0                      | 0                  | 0.0                      | 0                  | 0.0                      | 15,045                                | 37.3                                 |
| LAW =< \$50,000               | 3,326              | 11.8                     | 1,003              | 3.5                      | 2,144              | 7.6                      | 1,636              | 5.8                      | 2,275              | 8.1                      | 17,875             | 63.3                     | 28,259                                | 88.2                                 |
| MENTAL HEALTH                 | 763                | 35.8                     | 246                | 11.5                     | 188                | 8.8                      | 285                | 13.4                     | 163                | 7.6                      | 486                | 22.8                     | 2,131                                 | 64.2                                 |
| MISCELLANEOUS REMEDY          | 3,148              | 9.1                      | 1,487              | 4.3                      | 5,109              | 14.8                     | 4,029              | 11.7                     | 3,109              | 9.0                      | 17,680             | 51.2                     | 34,562                                | 90.9                                 |
| MUNICIPAL CORPORATION         | 0                  | 0.0                      | 0                  | 0.0                      | 11                 | 3.9                      | 13                 | 4.7                      | 5                  | 1.8                      | 250                | 89.6                     | 279                                   | 100.0                                |
| PROBATE (P)                   | 26                 | 0.1                      | 68                 | 0.1                      | 5,483              | 12.1                     | 3,786              | 8.3                      | 3,034              | 6.7                      | 33,030             | 72.7                     | 45,427                                | 99.9                                 |
| PROBATE (PR)                  | 10,076             | 62.4                     | 6,059              | 37.6                     | 0                  | 0.0                      | . 0                | 0.0                      | . 0                | 0.0                      | . 0                | 0.0                      | 16,135                                | 37.6                                 |
| SMALL CLAIM                   | 29,639             | 38.4                     | 5,764              | 7.5                      | 4,614              | 6.0                      | 3,206              | 4.2                      | 3,812              | 4.9                      | 30,204             | 39.1                     | 77,239                                | 61.6                                 |
| TAX                           | 3,389              | 31.9                     | 1,097              | 10.3                     | 297                | 2.8                      | 193                | 1.8                      | 332                | 3.1                      | 5,315              | 50.0                     |                                       | 68.1                                 |
| CRIMINAL FELONY               | 34,779             | 31.1                     | 14,078             | 12.6                     | 7,420              | 6.6                      | 4,781              | 4.3                      | 3,812              | 3.4                      | 47,082             | 42.1                     | 111,952                               | 68.9                                 |
| CRIMINAL MISDEMEANOR          | 20,369             | 17.6                     | 7,033              | 6.1                      | 5,942              | 5.1                      | 4,830              | 4.2                      | 4,570              | 4.0                      | 72,916             |                          |                                       | 82.4                                 |
| CONSERVATION VIOLATION        | 642                | 11.3                     | 97                 | 1.7                      | 100                | 1.8                      | 80                 | 1.4                      | 45                 | 0.8                      | 4,694              | 83.0                     |                                       |                                      |
| DOMESTICE VIOLENCE            | 6,229              | 66.3                     | 1,902              | 20.2                     | 86                 | 0.9                      | 60                 | 0.6                      | 54                 | 0.6                      | 1,064              | 11.3                     | · · · · · · · · · · · · · · · · · · · |                                      |
| DRIVING UNDER INFLUENCE       | 12,073             | 21.3                     | 3,700              | 6.5                      | 2,331              | 4.1                      | 1,668              | 2.9                      | 1,376              | 2.4                      | 35,429             | 62.6                     | 56,577                                | 78.7                                 |
| MAJOR TRAFFIC                 | 50,380             | 73.0                     | 18,641             | 27.0                     | 0                  | 0.0                      | . 0                | 0.0                      | 0                  | 0.0                      | . 0                | 0.0                      |                                       | 27.0                                 |
| MINOR TRAFFIC                 | 60,044             | 5.6                      | 9,364              | 0.9                      | 36,541             | 3.4                      | 29,958             | 2.8                      | 27,594             | 2.6                      | 912,575            | 84.8                     | 1,076,076                             | 94.4                                 |
| ORDINANCE VIOLATION           | 5,290              | 6.9                      | 1,850              | 2.4                      | 1,341              | 1.8                      | 891                | 1.2                      | 1,322              | 1.7                      | 65,498             | 86.0                     | 76,192                                | 93.1                                 |
| QUASI-CRIMINAL                | 117                | 89.3                     | 14                 | 10.7                     | 0                  | 0.0                      | 0                  | 0.0                      | 0                  | 0.0                      | 0                  | 0.0                      | 131                                   | 10.7                                 |
| ADOPTION                      | 743                | 31.3                     | 265                | 11.2                     | 164                | 6.9                      | 119                | 5.0                      | 190                | 8.0                      | 892                | 37.6                     | 2,373                                 | 68.7                                 |
| DISSOLUTION OF MARRIAGE (D)   | 6                  | 0.1                      | 3                  | 0.0                      | 1,511              | 13.3                     | 862                | 7.6                      | 706                | 6.2                      | 8,271              | 72.8                     | 11,359                                | 99.9                                 |
| DISSOLUTION WITH CHILDREN     | 6,135              | 73.7                     | 2,189              | 26.3                     | 0                  | 0.0                      | 0                  | 0.0                      | 0                  | 0.0                      | . 0                | 0.0                      | 8,324                                 | 26.3                                 |
| DISSOLUTUION WITHOUT CHILDREN | 5,055              | 80.1                     | 1,255              | 19.9                     | 0                  | 0.0                      | 0                  | 0.0                      | 0                  | 0.0                      | 0                  | 0.0                      | 6,310                                 | 19.9                                 |
| FAMILY (F)                    | 2                  | 0.0                      | . 8                | 0.0                      | 2,015              | 9.5                      | 1,293              | 6.1                      | 1,322              | 6.3                      | 16,471             | 78.0                     |                                       | 100.0                                |
| FAMILY (FA)                   | 6,661              | 70.3                     | 2,820              | 29.7                     | 0                  | 0.0                      | 0                  | 0.0                      | 0                  | 0.0                      | 0                  | 0.0                      | 9,481                                 | 29.7                                 |
| JUVENILE (J)                  | 0                  | 0.0                      | 1                  | 0.1                      | 36                 | 2.9                      | 40                 | 3.2                      | 50                 | 4.0                      | 1,136              | 89.9                     | 1,263                                 | 100.0                                |
| JUVENILE (JV)                 | 146                | 52.7                     | 131                | 47.3                     | 0                  | 0.0                      | 0                  | 0.0                      | 0                  | 0.0                      | , 0                | 0.0                      | 277                                   | 47.3                                 |
| JUVENILE ABUSE & NEGLECT      | 4,833              | 26.7                     | 3,305              | 18.3                     | 2,439              | 13.5                     | 2,003              | 11.1                     | 1,366              | 7.6                      | 4,133              | 22.9                     | 18.079                                | 73.3                                 |
| JUVENILE DELIQUENT            | 3,190              | 21.3                     | 994                | 6.6                      | 754                | 5.0                      | 664                | 4.4                      | 800                | 5.3                      | 8,592              | 57.3                     |                                       | 78.7                                 |
| CIVIL LAW                     | 109                | 10.7                     | 23                 | 2.2                      | 43                 | 4.2                      | 81                 | 7.9                      | 202                | 19.7                     | 565                |                          |                                       | 89.3                                 |
| CONTEMPT OF COURT             | 143                | 15.7                     | 82                 | 9.0                      | 100                | 11.0                     | 52                 | 5.7                      | 74                 | 8.1                      | 460                |                          |                                       | 84.3                                 |
| MISCELLANEOUS CRIMINAL        | 8,564              | 57.6                     | 6,313              | 42.4                     | 0                  | 0.0                      | 0                  |                          | 0                  |                          | 0                  |                          |                                       | 42.4                                 |
| ORDER OF PROTECTION           | 2,066              | 26.0                     | 733                | 9.2                      | 472                | 5.9                      | 455                | 5.7                      | 315                | 4.0                      | 3,897              | 49.1                     | 7,938                                 | 74.0                                 |
| TOTALS                        | 310,165            | 16.1                     | 104,143            | 5.4                      | 84,094             | 4.4                      | 64,697             | 3.4                      | 59,476             | 3.1                      | 1,303,557          | 67.7                     | , ,                                   |                                      |

Note: Each column indicates how many cases and the percentage of cases that are pending for that specific year out of the total pending cases.