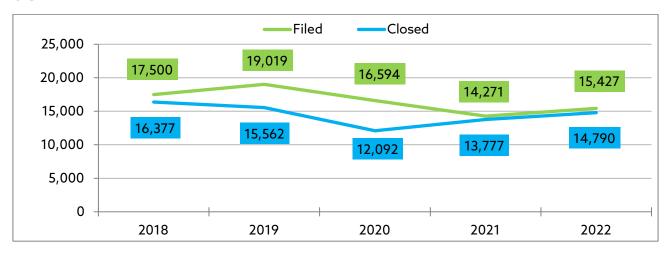

#### **DUI CASES**

From 2018 to 2021, new filed DUI cases decreased by 11.3%. From 2018 to 2022, new filed DUI cases decreased by 31.3%.

From 2018 to 2021 closed DUI cases decreased by 7.9%. From 2018 to 2022, closed DUI cases decreased by by 21.2%.