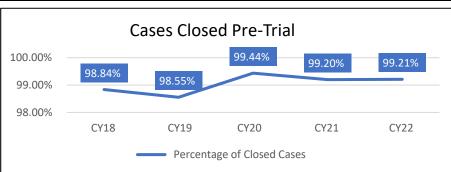

<sup>\*</sup> TOTAL OF ALL CASES IN ALL CATEGORIES: CIVIL, FAMILY, CRIMINAL, CONSERVATION & TRAFFIC, JUVENILE, AND OTHER

| CIRCUIT / COUNTY |                | CIVIL LAW<br>VIOLATION | CONTEMPT OF COURT | MISCELLANEOUS<br>CRIMINAL | ORDERS OF PROTECTION | TOTAL OTHER<br>CASES | TOTAL ALL CASES* | ALL OTHER CASES<br>AS % OF ALL CASES |
|------------------|----------------|------------------------|-------------------|---------------------------|----------------------|----------------------|------------------|--------------------------------------|
| 16th             | Beginning Open | 36                     | 201               | 0                         | 787                  | 1,024                | 102,623          | 1.0                                  |
| CIRCUIT          | New Filed      | 4                      | 27                | 2,227                     | 1,639                | 3,897                | 51,934           | 7.5                                  |
| TOTAL            | Reinstated     | 0                      | 0                 | 0                         | 0                    | 0                    | 2,348            | 0.0                                  |
|                  | Closed         | 12                     | 24                | 892                       | 1,591                | 2,519                | 75,480           | 3.3                                  |
|                  | Ending Open    | 21                     | 127               | 1,335                     | 119                  | 1,602                | 52,178           | 3.1                                  |
| 17th             | Beginning Open | 2                      | 1                 | 0                         | 33                   | 36                   | 12,755           | 0.3                                  |
| BOONE            | New Filed      | 11                     | 4                 | 131                       | 276                  | 422                  | 5,846            | 7.2                                  |
|                  | Reinstated     | 0                      | 0                 | 0                         | 0                    | 0                    | 2                | 0.0                                  |
|                  | Closed         | 11                     | 3                 | 116                       | 271                  | 401                  | 6,957            | 5.8                                  |
|                  | Ending Open    | 1                      | 1                 | 13                        | 32                   | 47                   | 11,453           | 0.4                                  |
| 17th             | Beginning Open | 71                     | 59                | 0                         | 0                    | 130                  | 69,595           | 0.2                                  |
| WINNEBAGO        | New Filed      | 80                     | 36                | 864                       | 2,901                | 3,881                | 39,679           | 9.8                                  |
|                  | Reinstated     | 0                      | 0                 | 0                         | 0                    | 0                    | 176              | 0.0                                  |
|                  | Closed         | 95                     | 24                | 811                       | 2,901                | 3,831                | 43,257           | 8.9                                  |
|                  | Ending Open    | 55                     | 44                | 53                        | 0                    | 152                  | 61,815           | 0.2                                  |
| 17th             | Beginning Open | 73                     | 60                | 0                         | 33                   | 166                  | 82,350           | 0.2                                  |
| CIRCUIT          | New Filed      | 91                     | 40                | 995                       | 3,177                | 4,303                | 45,525           | 9.5                                  |
| TOTAL            | Reinstated     | 0                      | 0                 | 0                         | 0                    | 0                    | 178              | 0.0                                  |
|                  | Closed         | 106                    | 27                | 927                       | 3,172                | 4,232                | 50,214           | 8.4                                  |
|                  | Ending Open    | 56                     | 45                | 66                        | 32                   | 199                  | 73,268           | 0.3                                  |
| 18th             | Beginning Open | 18                     | 71                | 0                         | 102                  | 191                  | 59,261           | 0.3                                  |
| DUPAGE           | New Filed      | 25                     | 33                | 660                       | 1,798                | 2,516                | 111,829          | 2.2                                  |
|                  | Reinstated     | 0                      | 1                 | 2                         | 10                   | 13                   | 833              | 1.6                                  |
|                  | Closed         | 28                     | 69                | 421                       | 1,858                | 2,376                | 114,995          | 2.1                                  |
|                  | Ending Open    | 14                     | 44                | 241                       | 52                   | 351                  | 100,038          | 0.4                                  |
| 18th             | Beginning Open | 18                     | 71                | 0                         | 102                  | 191                  | 59,261           | 0.3                                  |
| CIRCUIT          | New Filed      | 25                     | 33                | 660                       | 1,798                | 2,516                | 111,829          | 2.2                                  |
| TOTAL            | Reinstated     | 0                      | 1                 | 2                         | 10                   | 13                   | 833              | 1.6                                  |
|                  | Closed         | 28                     | 69                | 421                       | 1,858                | 2,376                | 114,995          | 2.1                                  |
|                  | Ending Open    | 14                     | 44                | 241                       | 52                   | 351                  | 100,038          | 0.4                                  |

<sup>\*</sup> TOTAL OF ALL CASES IN ALL CATEGORIES: CIVIL, FAMILY, CRIMINAL, CONSERVATION & TRAFFIC, JUVENILE, AND OTHER

| CIRCUIT / COUNTY |                | CIVIL LAW<br>VIOLATION | CONTEMPT OF COURT | MISCELLANEOUS<br>CRIMINAL | ORDERS OF PROTECTION | TOTAL OTHER<br>CASES | TOTAL ALL CASES* | ALL OTHER CASES<br>AS % OF ALL CASES |
|------------------|----------------|------------------------|-------------------|---------------------------|----------------------|----------------------|------------------|--------------------------------------|
| 19th             | Beginning Open | 22                     | 1                 | 0                         | 15                   | 38                   | 37,938           | 0.1                                  |
| LAKE             | New Filed      | 7                      | 17                | 629                       | 2,817                | 3,470                | 67,704           | 5.1                                  |
|                  | Reinstated     | 2                      | 0                 | 0                         | 2                    | 4                    | 3,850            | 0.1                                  |
|                  | Closed         | 25                     | 12                | 519                       | 2,821                | 3,377                | 82,046           | 4.1                                  |
|                  | Ending Open    | 6                      | 6                 | 110                       | 13                   | 135                  | 27,452           | 0.5                                  |
| 19th             | Beginning Open | 22                     | 1                 | 0                         | 15                   | 38                   | 37,938           | 0.1                                  |
| CIRCUIT          | New Filed      | 7                      | 17                | 629                       | 2,817                | 3,470                | 67,704           | 5.1                                  |
| TOTAL            | Reinstated     | 2                      | 0                 | 0                         | 2                    | 4                    | 3,850            | 0.1                                  |
|                  | Closed         | 25                     | 12                | 519                       | 2,821                | 3,377                | 82,046           | 4.1                                  |
|                  | Ending Open    | 6                      | 6                 | 110                       | 13                   | 135                  | 27,452           | 0.5                                  |
| 20th             | Beginning Open | 1                      | 2                 | 0                         | 0                    | 3                    | 3,750            | 0.1                                  |
| MONROE           | New Filed      | 0                      | 0                 | 124                       | 127                  | 251                  | 3,944            | 6.4                                  |
|                  | Reinstated     | 0                      | 0                 | 0                         | 0                    | 0                    | 9                | 0.0                                  |
|                  | Closed         | 0                      | 0                 | 106                       | 127                  | 233                  | 4,994            | 4.7                                  |
|                  | Ending Open    | 1                      | 2                 | 16                        | 0                    | 19                   | 2,519            | 0.8                                  |
| 20th             | Beginning Open | 1                      | 1                 | 0                         | 35                   | 37                   | 3,787            | 1.0                                  |
| PERRY            | New Filed      | 1                      | 0                 | 51                        | 33                   | 85                   | 1,739            | 4.9                                  |
|                  | Reinstated     | 0                      | 0                 | 0                         | 0                    | 0                    | 0                | 0.0                                  |
|                  | Closed         | 0                      | 0                 | 1                         | 37                   | 38                   | 2,304            | 1.6                                  |
|                  | Ending Open    | 2                      | 1                 | 50                        | 29                   | 82                   | 3,132            | 2.6                                  |
| 20th             | Beginning Open | 0                      | 0                 | 0                         | 18                   | 18                   | 3,198            | 0.6                                  |
| RANDOLPH         | New Filed      | 1                      | 0                 | 53                        | 118                  | 172                  | 3,392            | 5.1                                  |
|                  | Reinstated     | 0                      | 0                 | 0                         | 0                    | 0                    | 2                | 0.0                                  |
|                  | Closed         | 1                      | 0                 | 11                        | 108                  | 120                  | 3,249            | 3.7                                  |
|                  | Ending Open    | 0                      | 0                 | 42                        | 11                   | 53                   | 2,706            | 2.0                                  |
| 20th             | Beginning Open | 86                     | 2                 | 0                         | 1                    | 89                   | 122,140          | 0.1                                  |
| ST. CLAIR        | New Filed      | 22                     | 0                 | 74                        | 1,118                | 1,214                | 39,452           | 3.1                                  |
|                  | Reinstated     | 0                      | 0                 | 0                         | 0                    | 0                    | 53               | 0.0                                  |
|                  | Closed         | 34                     | 0                 | 5                         | 1,039                | 1,078                | 36,096           | 3.0                                  |
|                  | Ending Open    | 18                     | 0                 | 67                        | 30                   | 115                  | 95,390           | 0.1                                  |

<sup>\*</sup> TOTAL OF ALL CASES IN ALL CATEGORIES: CIVIL, FAMILY, CRIMINAL, CONSERVATION & TRAFFIC, JUVENILE, AND OTHER

| CIRCUIT / COUNTY |                | CIVIL LAW<br>VIOLATION | CONTEMPT OF COURT | MISCELLANEOUS<br>CRIMINAL | ORDERS OF PROTECTION | TOTAL OTHER<br>CASES | TOTAL ALL CASES* | ALL OTHER CASES<br>AS % OF ALL CASES |
|------------------|----------------|------------------------|-------------------|---------------------------|----------------------|----------------------|------------------|--------------------------------------|
| 20th             | Beginning Open | 5                      | 2                 | 0                         | 26                   | 33                   | 3,145            | 1.0                                  |
| WASHINGTON       | New Filed      | 1                      | 1                 | 49                        | 36                   | 87                   | 1,372            | 6.3                                  |
|                  | Reinstated     | 0                      | 0                 | 0                         | 0                    | 0                    | 0                | 0.0                                  |
|                  | Closed         | 2                      | 1                 | 21                        | 27                   | 51                   | 1,453            | 3.5                                  |
|                  | Ending Open    | 4                      | 2                 | 24                        | 32                   | 62                   | 2,772            | 2.2                                  |
| 20th             | Beginning Open | 93                     | 7                 | 0                         | 80                   | 180                  | 136,020          | 0.1                                  |
| CIRCUIT          | New Filed      | 25                     | 1                 | 351                       | 1,432                | 1,809                | 49,899           | 3.6                                  |
| TOTAL            | Reinstated     | 0                      | 0                 | 0                         | 0                    | 0                    | 64               | 0.0                                  |
|                  | Closed         | 37                     | 1                 | 144                       | 1,338                | 1,520                | 48,096           | 3.2                                  |
|                  | Ending Open    | 25                     | 5                 | 199                       | 102                  | 331                  | 106,519          | 0.3                                  |
| 21st             | Beginning Open | 33                     | 7                 | 0                         | 25                   | 65                   | 11,322           | 0.6                                  |
| IROQUOIS         | New Filed      | 0                      | 0                 | 48                        | 283                  | 331                  | 3,218            | 10.3                                 |
|                  | Reinstated     | 0                      | 0                 | 0                         | 0                    | 0                    | 0                | 0.0                                  |
|                  | Closed         | 2                      | 0                 | 29                        | 265                  | 296                  | 3,507            | 8.4                                  |
|                  | Ending Open    | 3                      | 7                 | 15                        | 21                   | 46                   | 10,759           | 0.4                                  |
| 21st             | Beginning Open | 43                     | 242               | 0                         | 553                  | 838                  | 32,496           | 2.6                                  |
| KANKAKEE         | New Filed      | 1                      | 21                | 196                       | 875                  | 1,093                | 14,599           | 7.5                                  |
|                  | Reinstated     | 0                      | 0                 | 0                         | 0                    | 0                    | 0                | 0.0                                  |
|                  | Closed         | 2                      | 22                | 141                       | 734                  | 899                  | 13,343           | 6.7                                  |
|                  | Ending Open    | 42                     | 241               | 55                        | 694                  | 1,032                | 33,752           | 3.1                                  |
| 21st             | Beginning Open | 76                     | 249               | 0                         | 578                  | 903                  | 43,818           | 2.1                                  |
| CIRCUIT          | New Filed      | 1                      | 21                | 244                       | 1,158                | 1,424                | 17,817           | 8.0                                  |
| TOTAL            | Reinstated     | 0                      | 0                 | 0                         | 0                    | 0                    | 0                | 0.0                                  |
|                  | Closed         | 4                      | 22                | 170                       | 999                  | 1,195                | 16,850           | 7.1                                  |
|                  | Ending Open    | 45                     | 248               | 70                        | 715                  | 1,078                | 44,511           | 2.4                                  |
| 22nd             | Beginning Open | 14                     | 12                | 0                         | 2                    | 28                   | 16,876           | 0.2                                  |
| MCHENRY          | New Filed      | 17                     | 3                 | 1,150                     | 1,392                | 2,562                | 38,747           | 6.6                                  |
|                  | Reinstated     | 0                      | 0                 | 0                         | 0                    | 0                    | 690              | 0.0                                  |
|                  | Closed         | 24                     | 10                | 823                       | 1,393                | 2,250                | 41,725           | 5.4                                  |
|                  | Ending Open    | 8                      | 5                 | 327                       | 1                    | 341                  | 14,545           | 2.3                                  |