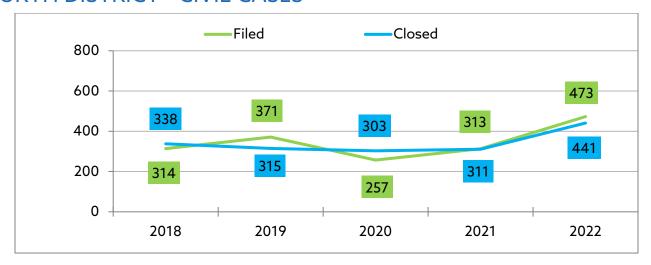

#### **CHANCERY**

From 2018 to 2021, new filed chancery cases decreased by 65.5%. From 2018 to 2022, new filed chancery cases decreased by 85.4%.

From 2018 to 2021, closed chancery cases decreased by 61%. From 2018 to 2022, closed chancery cases decreased by 78.4%.

#### **ALL LAW CASES**

From 2018 to 2021, the total new filed law cases decreased by 10.1%. From 2018 to 2022, the total new filed law cases decreased by 46.5%.

From 2018 to 2021, the total closed law cases decreased by 33.7%. From 2018 to 2022, the total closed law cases deceased by 51.7%.

#### LAW CASES \$50,000 AND LESS

From 2018 to 2021, new filed law cases under \$50,000 decreased by 13.3%. From 2018 to 2022, new filed law cases under \$50,000 decreased by 52.7%.

From 2018 to 2021, closed law cases under \$50,000 decreased by 42.1%. From 2018 to 2022, closed law cases under \$50,000 decreased by 60.4%.

#### LAW CASES OVER \$50,000

From 2018 to 2021, new filed law cases over \$50,000 increased by 6.5%. From 2018 to 2022, new filed law cases over \$50,000 decreased by 14.9%.

From 2018 to 2021, closed law cases over \$50,000 increased by 17.3%. From 2018 to 2022, closed law cases over \$50,000 increased by 1.4%.