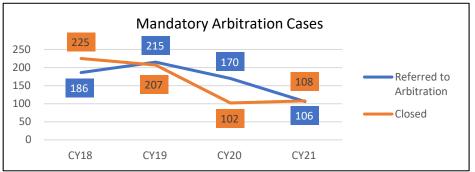

<sup>\*</sup> TOTAL OF ALL CASES IN ALL CATEGORIES: CIVIL, FAMILY, CRIMINAL, CONSERVATION & TRAFFIC, JUVENILE, AND OTHER

| CIRCUIT / COUNTY |                | CIVIL LAW<br>VIOLATION | CONTEMPT OF COURT | MISCELLANEOUS<br>CRIMINAL | ORDERS OF PROTECTION | TOTAL OTHER<br>CASES | TOTAL ALL CASES* | ALL OTHER CASES<br>AS % OF ALL CASES |
|------------------|----------------|------------------------|-------------------|---------------------------|----------------------|----------------------|------------------|--------------------------------------|
| 16th             | Beginning Open | 36                     | 201               | 0                         | 787                  | 1,024                | 102,623          | 1.0                                  |
| CIRCUIT          | New Filed      | 4                      | 27                | 2,227                     | 1,639                | 3,897                | 51,934           | 7.5                                  |
| TOTAL            | Reinstated     | 0                      | 0                 | 0                         | 0                    | 0                    | 2,348            | 0.0                                  |
|                  | Closed         | 12                     | 24                | 892                       | 1,591                | 2,519                | 75,480           | 3.3                                  |
|                  | Ending Open    | 21                     | 127               | 1,335                     | 119                  | 1,602                | 52,178           | 3.1                                  |
| 17th             | Beginning Open | 2                      | 1                 | 0                         | 33                   | 36                   | 12,755           | 0.3                                  |
| BOONE            | New Filed      | 11                     | 4                 | 131                       | 276                  | 422                  | 5,846            | 7.2                                  |
|                  | Reinstated     | 0                      | 0                 | 0                         | 0                    | 0                    | 2                | 0.0                                  |
|                  | Closed         | 11                     | 3                 | 116                       | 271                  | 401                  | 6,957            | 5.8                                  |
|                  | Ending Open    | 1                      | 1                 | 13                        | 32                   | 47                   | 11,453           | 0.4                                  |
| 17th             | Beginning Open | 71                     | 59                | 0                         | 0                    | 130                  | 69,595           | 0.2                                  |
| WINNEBAGO        | New Filed      | 80                     | 36                | 864                       | 2,901                | 3,881                | 39,679           | 9.8                                  |
|                  | Reinstated     | 0                      | 0                 | 0                         | 0                    | 0                    | 176              | 0.0                                  |
|                  | Closed         | 95                     | 24                | 811                       | 2,901                | 3,831                | 43,257           | 8.9                                  |
|                  | Ending Open    | 55                     | 44                | 53                        | 0                    | 152                  | 61,815           | 0.2                                  |
| 17th             | Beginning Open | 73                     | 60                | 0                         | 33                   | 166                  | 82,350           | 0.2                                  |
| CIRCUIT          | New Filed      | 91                     | 40                | 995                       | 3,177                | 4,303                | 45,525           | 9.5                                  |
| TOTAL            | Reinstated     | 0                      | 0                 | 0                         | 0                    | 0                    | 178              | 0.0                                  |
|                  | Closed         | 106                    | 27                | 927                       | 3,172                | 4,232                | 50,214           | 8.4                                  |
|                  | Ending Open    | 56                     | 45                | 66                        | 32                   | 199                  | 73,268           | 0.3                                  |
| 18th             | Beginning Open | 18                     | 71                | 0                         | 102                  | 191                  | 59,261           | 0.3                                  |
| DUPAGE           | New Filed      | 25                     | 33                | 660                       | 1,798                | 2,516                | 111,829          | 2.2                                  |
|                  | Reinstated     | 0                      | 1                 | 2                         | 10                   | 13                   | 833              | 1.6                                  |
|                  | Closed         | 28                     | 69                | 421                       | 1,858                | 2,376                | 114,995          | 2.1                                  |
|                  | Ending Open    | 14                     | 44                | 241                       | 52                   | 351                  | 100,038          | 0.4                                  |
| 18th             | Beginning Open | 18                     | 71                | 0                         | 102                  | 191                  | 59,261           | 0.3                                  |
| CIRCUIT          | New Filed      | 25                     | 33                | 660                       | 1,798                | 2,516                | 111,829          | 2.2                                  |
| TOTAL            | Reinstated     | 0                      | 1                 | 2                         | 10                   | 13                   | 833              | 1.6                                  |
|                  | Closed         | 28                     | 69                | 421                       | 1,858                | 2,376                | 114,995          | 2.1                                  |
|                  | Ending Open    | 14                     | 44                | 241                       | 52                   | 351                  | 100,038          | 0.4                                  |

<sup>\*</sup> TOTAL OF ALL CASES IN ALL CATEGORIES: CIVIL, FAMILY, CRIMINAL, CONSERVATION & TRAFFIC, JUVENILE, AND OTHER

| CIRCUIT / COUNTY |                | CIVIL LAW<br>VIOLATION | CONTEMPT OF COURT | MISCELLANEOUS<br>CRIMINAL | ORDERS OF PROTECTION | TOTAL OTHER<br>CASES | TOTAL ALL CASES* | ALL OTHER CASES<br>AS % OF ALL CASES |
|------------------|----------------|------------------------|-------------------|---------------------------|----------------------|----------------------|------------------|--------------------------------------|
| 19th             | Beginning Open | 22                     | 1                 | 0                         | 15                   | 38                   | 37,938           | 0.1                                  |
| LAKE             | New Filed      | 7                      | 17                | 629                       | 2,817                | 3,470                | 67,704           | 5.1                                  |
|                  | Reinstated     | 2                      | 0                 | 0                         | 2                    | 4                    | 3,850            | 0.1                                  |
|                  | Closed         | 25                     | 12                | 519                       | 2,821                | 3,377                | 82,046           | 4.1                                  |
|                  | Ending Open    | 6                      | 6                 | 110                       | 13                   | 135                  | 27,452           | 0.5                                  |
| 19th             | Beginning Open | 22                     | 1                 | 0                         | 15                   | 38                   | 37,938           | 0.1                                  |
| CIRCUIT          | New Filed      | 7                      | 17                | 629                       | 2,817                | 3,470                | 67,704           | 5.1                                  |
| TOTAL            | Reinstated     | 2                      | 0                 | 0                         | 2                    | 4                    | 3,850            | 0.1                                  |
|                  | Closed         | 25                     | 12                | 519                       | 2,821                | 3,377                | 82,046           | 4.1                                  |
|                  | Ending Open    | 6                      | 6                 | 110                       | 13                   | 135                  | 27,452           | 0.5                                  |
| 20th             | Beginning Open | 1                      | 2                 | 0                         | 0                    | 3                    | 3,750            | 0.1                                  |
| MONROE           | New Filed      | 0                      | 0                 | 124                       | 127                  | 251                  | 3,944            | 6.4                                  |
|                  | Reinstated     | 0                      | 0                 | 0                         | 0                    | 0                    | 9                | 0.0                                  |
|                  | Closed         | 0                      | 0                 | 106                       | 127                  | 233                  | 4,994            | 4.7                                  |
|                  | Ending Open    | 1                      | 2                 | 16                        | 0                    | 19                   | 2,519            | 0.8                                  |
| 20th             | Beginning Open | 1                      | 1                 | 0                         | 35                   | 37                   | 3,787            | 1.0                                  |
| PERRY            | New Filed      | 1                      | 0                 | 51                        | 33                   | 85                   | 1,739            | 4.9                                  |
|                  | Reinstated     | 0                      | 0                 | 0                         | 0                    | 0                    | 0                | 0.0                                  |
|                  | Closed         | 0                      | 0                 | 1                         | 37                   | 38                   | 2,304            | 1.6                                  |
|                  | Ending Open    | 2                      | 1                 | 50                        | 29                   | 82                   | 3,132            | 2.6                                  |
| 20th             | Beginning Open | 0                      | 0                 | 0                         | 18                   | 18                   | 3,198            | 0.6                                  |
| RANDOLPH         | New Filed      | 1                      | 0                 | 53                        | 118                  | 172                  | 3,392            | 5.1                                  |
|                  | Reinstated     | 0                      | 0                 | 0                         | 0                    | 0                    | 2                | 0.0                                  |
|                  | Closed         | 1                      | 0                 | 11                        | 108                  | 120                  | 3,249            | 3.7                                  |
|                  | Ending Open    | 0                      | 0                 | 42                        | 11                   | 53                   | 2,706            | 2.0                                  |
| 20th             | Beginning Open | 86                     | 2                 | 0                         | 1                    | 89                   | 122,140          | 0.1                                  |
| ST. CLAIR        | New Filed      | 22                     | 0                 | 74                        | 1,118                | 1,214                | 39,452           | 3.1                                  |
|                  | Reinstated     | 0                      | 0                 | 0                         | 0                    | 0                    | 53               | 0.0                                  |
|                  | Closed         | 34                     | 0                 | 5                         | 1,039                | 1,078                | 36,096           | 3.0                                  |
|                  | Ending Open    | 18                     | 0                 | 67                        | 30                   | 115                  | 95,390           | 0.1                                  |

<sup>\*</sup> TOTAL OF ALL CASES IN ALL CATEGORIES: CIVIL, FAMILY, CRIMINAL, CONSERVATION & TRAFFIC, JUVENILE, AND OTHER

| CIRCUIT / COUNTY |                | CIVIL LAW<br>VIOLATION | CONTEMPT OF COURT | MISCELLANEOUS<br>CRIMINAL | ORDERS OF PROTECTION | TOTAL OTHER<br>CASES | TOTAL ALL CASES* | ALL OTHER CASES<br>AS % OF ALL CASES |
|------------------|----------------|------------------------|-------------------|---------------------------|----------------------|----------------------|------------------|--------------------------------------|
| 20th             | Beginning Open | 5                      | 2                 | 0                         | 26                   | 33                   | 3,145            | 1.0                                  |
| WASHINGTON       | New Filed      | 1                      | 1                 | 49                        | 36                   | 87                   | 1,372            | 6.3                                  |
|                  | Reinstated     | 0                      | 0                 | 0                         | 0                    | 0                    | 0                | 0.0                                  |
|                  | Closed         | 2                      | 1                 | 21                        | 27                   | 51                   | 1,453            | 3.5                                  |
|                  | Ending Open    | 4                      | 2                 | 24                        | 32                   | 62                   | 2,772            | 2.2                                  |
| 20th             | Beginning Open | 93                     | 7                 | 0                         | 80                   | 180                  | 136,020          | 0.1                                  |
| CIRCUIT          | New Filed      | 25                     | 1                 | 351                       | 1,432                | 1,809                | 49,899           | 3.6                                  |
| TOTAL            | Reinstated     | 0                      | 0                 | 0                         | 0                    | 0                    | 64               | 0.0                                  |
|                  | Closed         | 37                     | 1                 | 144                       | 1,338                | 1,520                | 48,096           | 3.2                                  |
|                  | Ending Open    | 25                     | 5                 | 199                       | 102                  | 331                  | 106,519          | 0.3                                  |
| 21st             | Beginning Open | 33                     | 7                 | 0                         | 25                   | 65                   | 11,322           | 0.6                                  |
| IROQUOIS         | New Filed      | 0                      | 0                 | 48                        | 283                  | 331                  | 3,218            | 10.3                                 |
|                  | Reinstated     | 0                      | 0                 | 0                         | 0                    | 0                    | 0                | 0.0                                  |
|                  | Closed         | 2                      | 0                 | 29                        | 265                  | 296                  | 3,507            | 8.4                                  |
|                  | Ending Open    | 3                      | 7                 | 15                        | 21                   | 46                   | 10,759           | 0.4                                  |
| 21st             | Beginning Open | 43                     | 242               | 0                         | 553                  | 838                  | 32,496           | 2.6                                  |
| KANKAKEE         | New Filed      | 1                      | 21                | 196                       | 875                  | 1,093                | 14,599           | 7.5                                  |
|                  | Reinstated     | 0                      | 0                 | 0                         | 0                    | 0                    | 0                | 0.0                                  |
|                  | Closed         | 2                      | 22                | 141                       | 734                  | 899                  | 13,343           | 6.7                                  |
|                  | Ending Open    | 42                     | 241               | 55                        | 694                  | 1,032                | 33,752           | 3.1                                  |
| 21st             | Beginning Open | 76                     | 249               | 0                         | 578                  | 903                  | 43,818           | 2.1                                  |
| CIRCUIT          | New Filed      | 1                      | 21                | 244                       | 1,158                | 1,424                | 17,817           | 8.0                                  |
| TOTAL            | Reinstated     | 0                      | 0                 | 0                         | 0                    | 0                    | 0                | 0.0                                  |
|                  | Closed         | 4                      | 22                | 170                       | 999                  | 1,195                | 16,850           | 7.1                                  |
|                  | Ending Open    | 45                     | 248               | 70                        | 715                  | 1,078                | 44,511           | 2.4                                  |
| 22nd             | Beginning Open | 14                     | 12                | 0                         | 2                    | 28                   | 16,876           | 0.2                                  |
| MCHENRY          | New Filed      | 17                     | 3                 | 1,150                     | 1,392                | 2,562                | 38,747           | 6.6                                  |
|                  | Reinstated     | 0                      | 0                 | 0                         | 0                    | 0                    | 690              | 0.0                                  |
|                  | Closed         | 24                     | 10                | 823                       | 1,393                | 2,250                | 41,725           | 5.4                                  |
|                  | Ending Open    | 8                      | 5                 | 327                       | 1                    | 341                  | 14,545           | 2.3                                  |