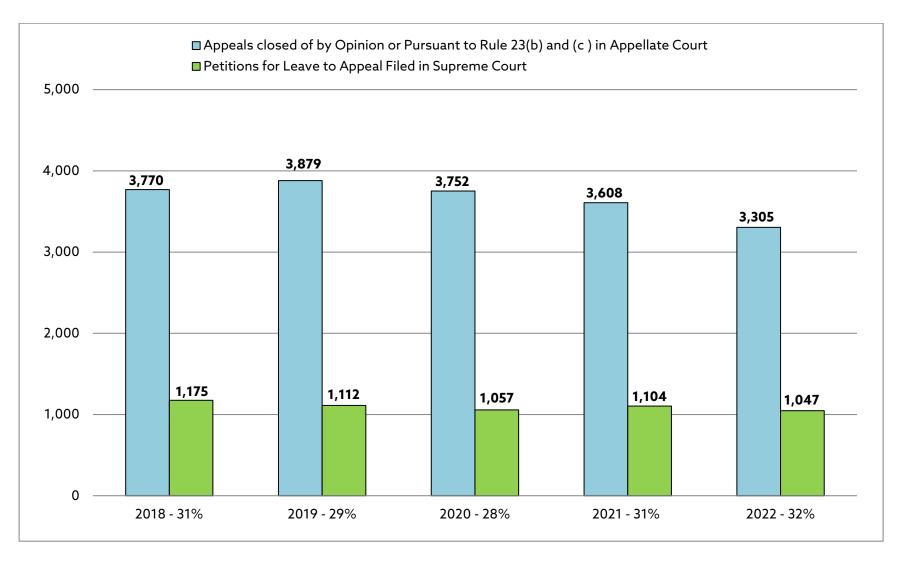

<sup>\*</sup>Contains the FTA Warrant Fee and e-Citation Fee

|         |                 |           |                            |                               |                                              | FEES OF                    | OTHERS                                |                                               |                                    |                            |                             |  |
|---------|-----------------|-----------|----------------------------|-------------------------------|----------------------------------------------|----------------------------|---------------------------------------|-----------------------------------------------|------------------------------------|----------------------------|-----------------------------|--|
|         |                 | STATE'S A | ATTORNEY                   | SHE                           | RIFF                                         |                            |                                       |                                               | OURT DEFENSE COUNSEL JUVENILE STAT |                            |                             |  |
| CIRCUIT | COUNTY          | FEES      | RECORDS<br>AUTOMATION FUND | FEES (SERVICE OF<br>PROCESS*) | COUNTY GENERAL<br>FUND FOR COURT<br>SECURITY | COUNTY LAW<br>LIBRARY FUND | MARRIAGE FUND OF<br>THE CIRCUIT COURT | COUNTY FUND TO<br>FINANCE THE COURT<br>SYSTEM | DEFENSE COUNSEL                    | JUVENILE<br>REPRESENTATION | STATE APPELLATE<br>DEFENDER |  |
| 12th    | Will            | 17,698    | 29,396                     | 228,735                       | 41,006                                       | 416,455                    | 14,270                                | 16,745                                        | 26,791                             | C                          | )                           |  |
| 12th    | Circuit Total   | 17,698    | 29,396                     | 228,735                       | 41,006                                       | 416,455                    | 14,270                                | 16,745                                        | 26,791                             | C                          | )                           |  |
| 13th    | Bureau          | 2,283     | 1,286                      | 6,464                         | 104,254                                      | 20,622                     | 370                                   | 19,641                                        | 4,888                              | C                          | )                           |  |
|         | Grundy          | 15,281    | 2,656                      | 6,252                         | 96,458                                       | 11,034                     | 820                                   | 43,236                                        | 0                                  | C                          | )                           |  |
|         | LaSalle         | 2,507     | 5,375                      | 87,220                        | 2,113                                        | 46,355                     | 0                                     | 970                                           | 0                                  | C                          | )                           |  |
| 13th    | Circuit Total   | 20,071    | 9,317                      | 99,936                        | 202,825                                      | 78,011                     | 1,190                                 | 63,847                                        | 4,888                              | C                          | )                           |  |
| 14th    | Henry           | 19,728    | 6,278                      | 13,268                        | 101,759                                      | 23,175                     | 460                                   | 118,202                                       | 30,799                             | C                          | )                           |  |
|         | Mercer          | 5,282     | 552                        | 17,321                        | 28,945                                       | 7,690                      | 150                                   | 14,392                                        | 5,722                              | C                          | )                           |  |
|         | Rock Island     | 62,589    | 6,519                      | 104,869                       | 267,654                                      | 96,800                     | 0                                     | 120,700                                       | 98,800                             | 1,844                      |                             |  |
|         | Whiteside       | 59,892    | 4,287                      | 17,359                        | 128,989                                      | 43,690                     | 730                                   | 88,825                                        | 50,694                             | 6,105                      |                             |  |
| 14th    | Circuit Total   | 147,491   | 17,637                     | 152,817                       | 527,347                                      | 171,355                    | 1,340                                 | 342,119                                       | 186,016                            | 7,949                      |                             |  |
| 15th    | Carroll         | 5,743     | 348                        | 13,454                        | 61,990                                       | 2,230                      | 60                                    | 23,106                                        | 3,100                              | C                          | )                           |  |
|         | Jo Daviess      | 9,699     | 1,575                      | 2,219                         | 56,712                                       | 6,140                      | 320                                   | 57,465                                        | 8,371                              | C                          | )                           |  |
|         | Lee             | 19,893    | 3,576                      | 17,721                        | 93,707                                       | 19,130                     | 560                                   | 83,986                                        | 6,040                              | C                          | )                           |  |
|         | Ogle            | 29,736    | 4,012                      | 40,757                        | 149,415                                      | 22,175                     | 400                                   | 119,420                                       | 589                                | C                          | )                           |  |
|         | Stephenson      | 32,305    | 3,380                      | 40,287                        | 125,108                                      | 23,570                     | 710                                   | 128,330                                       | 21,750                             | C                          | )                           |  |
| 15th    | Circuit Total   | 97,375    | 12,892                     | 114,437                       | 486,933                                      | 73,245                     | 2,050                                 | 412,306                                       | 39,850                             | C                          |                             |  |
| 16th    | Kane            | 495,466   | 20,292                     | 94,401                        | 615,064                                      | 271,990                    | 0                                     | 411,725                                       | 3,384                              | C                          |                             |  |
| 16th    | Circuit Total   | 495,466   | 20,292                     | 94,401                        | 615,064                                      | 271,990                    | 0                                     | 411,725                                       | 3,384                              | C                          |                             |  |
| 17th    | Boone           | 7,865     | 1,875                      | 7,724                         | 81,795                                       | 23,961                     | 1,580                                 | 1,818                                         | 181                                | C                          | )                           |  |
|         | Winnebago       | 18,585    | 8,585                      | 68,371                        | 746,847                                      | 181,838                    | 4,820                                 | 24,063                                        | 1,708                              | C                          | )                           |  |
| 17th    | Circuit Total   | 26,449    | 10,461                     | 76,095                        | 828,642                                      | 205,799                    | 6,400                                 | 25,882                                        | 1,889                              | C                          |                             |  |
| 18th    | DuPage          | 72,417    | 11,653                     | 53,726                        | 22,451                                       | 416,686                    | 12,310                                | 30,614                                        | 9,990                              | 47,792                     | 2                           |  |
| 18th    | Circuit Total   | 72,417    | 11,653                     | 53,726                        | 22,451                                       | 416,686                    | 12,310                                | 30,614                                        | 9,990                              | 47,792                     | 2                           |  |
| 19th    | Lake            | 313,121   | 6,913                      | 526,521                       | 1,399,894                                    | 431,970                    | 18,830                                | 10,763                                        | 153,787                            | 14,270                     |                             |  |
| 19th    | Circuit Total   | 313,121   | 6,913                      | 526,521                       | 1,399,894                                    | 431,970                    | 18,830                                | 10,763                                        | 153,787                            | 14,270                     |                             |  |
| 20th    | Monroe          | 44,125    | 4,318                      | 2,385                         | 90,134                                       | 12,675                     | 480                                   | 795                                           | 0                                  | C                          |                             |  |
|         | Perry           | 4,934     | 853                        | 9,674                         | 26,005                                       | 2,098                      | 100                                   | 32,986                                        | 3,189                              | C                          |                             |  |
|         | Randolph        | 565       | 1,364                      | 15,191                        | 62,417                                       | 2                          | 310                                   | 22,831                                        | 0                                  | C                          |                             |  |
|         | St. Clair       | 104,866   | 3,533                      | 123,196                       | 1,073,506                                    | 420,859                    | 4,090                                 | 112,257                                       | 1,828                              | C                          |                             |  |
|         | Washington      | 7,789     | 976                        | 867                           | 36,427                                       | 4,800                      | 10                                    | 19,645                                        | 0                                  | C                          | )                           |  |
| 20th    | Circuit Total   | 162,279   | 11,045                     | 151,312                       | 1,288,488                                    | 440,434                    | 4,990                                 | 188,513                                       | 5,017                              | C                          | )                           |  |
| 21st    | Iroquois        | 12,280    | 6,083                      | 5,821                         | 55,845                                       | 13,450                     | 380                                   | 38,865                                        | 8,871                              | C                          |                             |  |
|         | Kankakee        | 68,774    | 4,587                      | 75,511                        | 191,785                                      | 35,332                     | 4,606                                 | 107,714                                       | 12,041                             | 500                        |                             |  |
| 21st    | Circuit Total   | 81,055    | 10,670                     | 81,332                        | 247,630                                      | 48,782                     | 4,986                                 | 146,579                                       | 20,912                             | 500                        |                             |  |
| 22nd    | McHenry         | 83,028    | 6,765                      | 314,555                       | 575,762                                      | 168,601                    | 0                                     | 86,541                                        | 7,028                              | 75                         |                             |  |
| 22nd    | Circuit Total   | 83,028    | 6,765                      | 314,555                       | 575,762                                      | 168,601                    | 0                                     | 86,541                                        | 7,028                              | 75                         | 5                           |  |
| 23rd    | DeKalb          | 61,346    | 2,184                      | 19,345                        | 365,989                                      | 60,902                     | 1,750                                 | 44,934                                        | 225                                | C                          |                             |  |
|         | Kendall         | 13,718    | 5,611                      | 0                             | 5,879                                        | 74,068                     | 1,930                                 | 3,796                                         | 8,971                              | C                          | )                           |  |
| 23rd    | Circuit Total   | 75,064    | 7,796                      | 19,345                        | 371,868                                      | 134,970                    | 3,680                                 | 48,730                                        | 9,196                              | C                          | )                           |  |
|         | Downstate Total | 3,357,049 | 350,587                    | 3,507,405                     | 11,175,413                                   | 4,140,351                  | 92,294                                | 5,437,269                                     | 1,507,497                          | 156,835                    | 5                           |  |
| Cook    | Cook County     | 401,608   | 59,358                     | 596,067                       | 0                                            | 3,568,432                  | 40,340                                | 17,694                                        | 0                                  | C                          |                             |  |
|         | State Total     | 3,758,657 | 409,945                    | 4,103,472                     | 11,175,413                                   | 7,708,783                  | 132,634                               | 5,454,963                                     | 1,507,497                          | 156,835                    | 5                           |  |

<sup>\*</sup>Contains the FTA Warrant Fee and e-Citation Fee

Note: A value of \$0 in the State Total means there were no funds deposited in the specified fund from any county during 2022.

|            |                            |                                    |                                       |                            |                 | FEES OF OTHERS                                                                                                                                                                                                                                                                                                                                                                                                                                                                                                                                                                                                                                                                                                                                                                                                                                                                                                                                                                                                                                                                                                                                                                                                                                                                                                                                                                                                                                                                                                                                                                                                                                                                                                                                                                                                                                                                                                                                                                                                                                                                                                                |                                                        |                                  |                   |                                                               |
|------------|----------------------------|------------------------------------|---------------------------------------|----------------------------|-----------------|-------------------------------------------------------------------------------------------------------------------------------------------------------------------------------------------------------------------------------------------------------------------------------------------------------------------------------------------------------------------------------------------------------------------------------------------------------------------------------------------------------------------------------------------------------------------------------------------------------------------------------------------------------------------------------------------------------------------------------------------------------------------------------------------------------------------------------------------------------------------------------------------------------------------------------------------------------------------------------------------------------------------------------------------------------------------------------------------------------------------------------------------------------------------------------------------------------------------------------------------------------------------------------------------------------------------------------------------------------------------------------------------------------------------------------------------------------------------------------------------------------------------------------------------------------------------------------------------------------------------------------------------------------------------------------------------------------------------------------------------------------------------------------------------------------------------------------------------------------------------------------------------------------------------------------------------------------------------------------------------------------------------------------------------------------------------------------------------------------------------------------|--------------------------------------------------------|----------------------------------|-------------------|---------------------------------------------------------------|
|            |                            |                                    |                                       |                            | MANDATORY AF    | BITRATION FUND                                                                                                                                                                                                                                                                                                                                                                                                                                                                                                                                                                                                                                                                                                                                                                                                                                                                                                                                                                                                                                                                                                                                                                                                                                                                                                                                                                                                                                                                                                                                                                                                                                                                                                                                                                                                                                                                                                                                                                                                                                                                                                                |                                                        | ELECTRONIC MONI                  | TORING DEVICE FEE |                                                               |
| CIRCUIT    | COUNTY                     | MUNICIPAL ATTORNEY PROSECUTION FEE | PROBATION AND COURT SERVICES FUND     | DISPUTE RESOLUTION<br>FUND | ARBITRATION FEE | REJECTION OF AWARD                                                                                                                                                                                                                                                                                                                                                                                                                                                                                                                                                                                                                                                                                                                                                                                                                                                                                                                                                                                                                                                                                                                                                                                                                                                                                                                                                                                                                                                                                                                                                                                                                                                                                                                                                                                                                                                                                                                                                                                                                                                                                                            | DRUG/ALCOHOL TESTING<br>& ELECTRONIC<br>MONITORING FEE | SUBSTANCE ABUSE<br>SERVICES FUND | WORKING CASH FUND | COUNTY GENERAL FUND<br>TO FINANCE EDUCATION<br>PROGRAMS (DUI) |
| 1st        | Alexander                  | 0                                  | 16,704                                | 0                          | 0               | 0                                                                                                                                                                                                                                                                                                                                                                                                                                                                                                                                                                                                                                                                                                                                                                                                                                                                                                                                                                                                                                                                                                                                                                                                                                                                                                                                                                                                                                                                                                                                                                                                                                                                                                                                                                                                                                                                                                                                                                                                                                                                                                                             | 263                                                    | 0                                | 0                 | 0                                                             |
|            | Jackson                    | 0                                  | , ., ,                                |                            | 0               | 0                                                                                                                                                                                                                                                                                                                                                                                                                                                                                                                                                                                                                                                                                                                                                                                                                                                                                                                                                                                                                                                                                                                                                                                                                                                                                                                                                                                                                                                                                                                                                                                                                                                                                                                                                                                                                                                                                                                                                                                                                                                                                                                             |                                                        | 0                                | 0                 | 0                                                             |
|            | Johnson                    | 0                                  | 27,136                                | 362                        | 0               | 0                                                                                                                                                                                                                                                                                                                                                                                                                                                                                                                                                                                                                                                                                                                                                                                                                                                                                                                                                                                                                                                                                                                                                                                                                                                                                                                                                                                                                                                                                                                                                                                                                                                                                                                                                                                                                                                                                                                                                                                                                                                                                                                             | 0                                                      | 0                                | 0                 | 0                                                             |
|            | Massac                     | 0                                  | 43,499                                |                            | 0               | 0                                                                                                                                                                                                                                                                                                                                                                                                                                                                                                                                                                                                                                                                                                                                                                                                                                                                                                                                                                                                                                                                                                                                                                                                                                                                                                                                                                                                                                                                                                                                                                                                                                                                                                                                                                                                                                                                                                                                                                                                                                                                                                                             | 259                                                    | 0                                | 0                 | 0                                                             |
|            | Pope                       | 0                                  | 11,321                                | 28                         | 0               | 0                                                                                                                                                                                                                                                                                                                                                                                                                                                                                                                                                                                                                                                                                                                                                                                                                                                                                                                                                                                                                                                                                                                                                                                                                                                                                                                                                                                                                                                                                                                                                                                                                                                                                                                                                                                                                                                                                                                                                                                                                                                                                                                             | 0                                                      | 0                                | 0                 | 0                                                             |
|            | Pulaski                    | 0                                  | 6,260                                 | 2                          | 0               | 0                                                                                                                                                                                                                                                                                                                                                                                                                                                                                                                                                                                                                                                                                                                                                                                                                                                                                                                                                                                                                                                                                                                                                                                                                                                                                                                                                                                                                                                                                                                                                                                                                                                                                                                                                                                                                                                                                                                                                                                                                                                                                                                             | 200                                                    | 0                                | 0                 | 0                                                             |
|            | Saline                     | 0                                  | 89,288                                | 539                        | 0               | 0                                                                                                                                                                                                                                                                                                                                                                                                                                                                                                                                                                                                                                                                                                                                                                                                                                                                                                                                                                                                                                                                                                                                                                                                                                                                                                                                                                                                                                                                                                                                                                                                                                                                                                                                                                                                                                                                                                                                                                                                                                                                                                                             | 1,300                                                  | 0                                | 0                 | 0                                                             |
|            | Union<br>Williamson        | 0                                  | 12,030                                |                            | 0               | 0                                                                                                                                                                                                                                                                                                                                                                                                                                                                                                                                                                                                                                                                                                                                                                                                                                                                                                                                                                                                                                                                                                                                                                                                                                                                                                                                                                                                                                                                                                                                                                                                                                                                                                                                                                                                                                                                                                                                                                                                                                                                                                                             | 0                                                      | 0                                | 0                 | 0                                                             |
| 2nd        | Circuit Total              | 0                                  | 107,010                               |                            | 0               | J                                                                                                                                                                                                                                                                                                                                                                                                                                                                                                                                                                                                                                                                                                                                                                                                                                                                                                                                                                                                                                                                                                                                                                                                                                                                                                                                                                                                                                                                                                                                                                                                                                                                                                                                                                                                                                                                                                                                                                                                                                                                                                                             | 2,022                                                  | 0                                | 0                 | 0                                                             |
| 2nd        | Crawford                   | 0                                  | · · · · · · · · · · · · · · · · · · · | 3,813                      | 0               | 0                                                                                                                                                                                                                                                                                                                                                                                                                                                                                                                                                                                                                                                                                                                                                                                                                                                                                                                                                                                                                                                                                                                                                                                                                                                                                                                                                                                                                                                                                                                                                                                                                                                                                                                                                                                                                                                                                                                                                                                                                                                                                                                             | 2,022                                                  | 0                                | ļ                 | 0                                                             |
| ZIIG       | Edwards                    | 0                                  | · ·                                   | 0                          |                 |                                                                                                                                                                                                                                                                                                                                                                                                                                                                                                                                                                                                                                                                                                                                                                                                                                                                                                                                                                                                                                                                                                                                                                                                                                                                                                                                                                                                                                                                                                                                                                                                                                                                                                                                                                                                                                                                                                                                                                                                                                                                                                                               | 0                                                      | 0                                | 0                 | 0                                                             |
|            | Franklin                   | 0                                  | 46,548                                | 0                          |                 | 0                                                                                                                                                                                                                                                                                                                                                                                                                                                                                                                                                                                                                                                                                                                                                                                                                                                                                                                                                                                                                                                                                                                                                                                                                                                                                                                                                                                                                                                                                                                                                                                                                                                                                                                                                                                                                                                                                                                                                                                                                                                                                                                             | 0                                                      | 0                                | 0                 |                                                               |
|            | Gallatin                   | 0                                  | 8,074                                 | 0                          |                 | 0                                                                                                                                                                                                                                                                                                                                                                                                                                                                                                                                                                                                                                                                                                                                                                                                                                                                                                                                                                                                                                                                                                                                                                                                                                                                                                                                                                                                                                                                                                                                                                                                                                                                                                                                                                                                                                                                                                                                                                                                                                                                                                                             | 0                                                      | 0                                | 0                 | 0                                                             |
|            | Hamilton                   | 0                                  | ,                                     | 0                          | 0               | 0                                                                                                                                                                                                                                                                                                                                                                                                                                                                                                                                                                                                                                                                                                                                                                                                                                                                                                                                                                                                                                                                                                                                                                                                                                                                                                                                                                                                                                                                                                                                                                                                                                                                                                                                                                                                                                                                                                                                                                                                                                                                                                                             | 0                                                      | 0                                | 0                 | 0                                                             |
|            | Hardin                     | 0                                  |                                       | 0                          | 0               | 0                                                                                                                                                                                                                                                                                                                                                                                                                                                                                                                                                                                                                                                                                                                                                                                                                                                                                                                                                                                                                                                                                                                                                                                                                                                                                                                                                                                                                                                                                                                                                                                                                                                                                                                                                                                                                                                                                                                                                                                                                                                                                                                             | 0                                                      | 0                                | 0                 | 0                                                             |
|            | Jefferson                  | 0                                  |                                       | 0                          | 0               | 0                                                                                                                                                                                                                                                                                                                                                                                                                                                                                                                                                                                                                                                                                                                                                                                                                                                                                                                                                                                                                                                                                                                                                                                                                                                                                                                                                                                                                                                                                                                                                                                                                                                                                                                                                                                                                                                                                                                                                                                                                                                                                                                             | 75                                                     | 0                                | 0                 | 0                                                             |
|            | Lawrence                   | 0                                  | 27,491                                | 0                          | 0               | 0                                                                                                                                                                                                                                                                                                                                                                                                                                                                                                                                                                                                                                                                                                                                                                                                                                                                                                                                                                                                                                                                                                                                                                                                                                                                                                                                                                                                                                                                                                                                                                                                                                                                                                                                                                                                                                                                                                                                                                                                                                                                                                                             | 0                                                      | 0                                | 0                 | 0                                                             |
|            | Richland                   | 0                                  | 45,501                                | 0                          | 0               | 0                                                                                                                                                                                                                                                                                                                                                                                                                                                                                                                                                                                                                                                                                                                                                                                                                                                                                                                                                                                                                                                                                                                                                                                                                                                                                                                                                                                                                                                                                                                                                                                                                                                                                                                                                                                                                                                                                                                                                                                                                                                                                                                             | 0                                                      | 0                                | 0                 | 0                                                             |
|            | Wabash                     | 0                                  | 18,815                                |                            | 0               | 0                                                                                                                                                                                                                                                                                                                                                                                                                                                                                                                                                                                                                                                                                                                                                                                                                                                                                                                                                                                                                                                                                                                                                                                                                                                                                                                                                                                                                                                                                                                                                                                                                                                                                                                                                                                                                                                                                                                                                                                                                                                                                                                             | 0                                                      | 0                                | 0                 | 0                                                             |
|            | Wayne                      | 0                                  | · ·                                   | 68,436                     | 0               | 0                                                                                                                                                                                                                                                                                                                                                                                                                                                                                                                                                                                                                                                                                                                                                                                                                                                                                                                                                                                                                                                                                                                                                                                                                                                                                                                                                                                                                                                                                                                                                                                                                                                                                                                                                                                                                                                                                                                                                                                                                                                                                                                             | 0                                                      | 0                                | 0                 | 0                                                             |
|            | White                      | 0                                  | 55,55                                 |                            | 0               | 0                                                                                                                                                                                                                                                                                                                                                                                                                                                                                                                                                                                                                                                                                                                                                                                                                                                                                                                                                                                                                                                                                                                                                                                                                                                                                                                                                                                                                                                                                                                                                                                                                                                                                                                                                                                                                                                                                                                                                                                                                                                                                                                             | 0                                                      | 0                                | 0                 | 0                                                             |
| 2nd        | Circuit Total              | 0                                  | /                                     | 68,436                     | 0               | , and the same of | 75                                                     |                                  | 0                 | 0                                                             |
| 3rd        | Bond                       | 0                                  | /                                     | 0                          | 0               | _                                                                                                                                                                                                                                                                                                                                                                                                                                                                                                                                                                                                                                                                                                                                                                                                                                                                                                                                                                                                                                                                                                                                                                                                                                                                                                                                                                                                                                                                                                                                                                                                                                                                                                                                                                                                                                                                                                                                                                                                                                                                                                                             | 0                                                      | _                                | 0                 | 0                                                             |
| 2 .        | Madison                    | 0                                  | 200/                                  | 0                          | 340,412         |                                                                                                                                                                                                                                                                                                                                                                                                                                                                                                                                                                                                                                                                                                                                                                                                                                                                                                                                                                                                                                                                                                                                                                                                                                                                                                                                                                                                                                                                                                                                                                                                                                                                                                                                                                                                                                                                                                                                                                                                                                                                                                                               | 0                                                      | 0                                | 0                 | 0                                                             |
| 3rd<br>4th | Circuit Total<br>Christian | 0                                  | 007/77                                | 0                          | 5 10, 112       |                                                                                                                                                                                                                                                                                                                                                                                                                                                                                                                                                                                                                                                                                                                                                                                                                                                                                                                                                                                                                                                                                                                                                                                                                                                                                                                                                                                                                                                                                                                                                                                                                                                                                                                                                                                                                                                                                                                                                                                                                                                                                                                               | 36,677                                                 | 0                                | 0                 | 0                                                             |
| 4111       | Clay                       | 0                                  | -                                     |                            |                 |                                                                                                                                                                                                                                                                                                                                                                                                                                                                                                                                                                                                                                                                                                                                                                                                                                                                                                                                                                                                                                                                                                                                                                                                                                                                                                                                                                                                                                                                                                                                                                                                                                                                                                                                                                                                                                                                                                                                                                                                                                                                                                                               | 12,667                                                 | 0                                |                   | 0                                                             |
|            | Clinton                    | 0                                  | ·                                     | 0                          |                 |                                                                                                                                                                                                                                                                                                                                                                                                                                                                                                                                                                                                                                                                                                                                                                                                                                                                                                                                                                                                                                                                                                                                                                                                                                                                                                                                                                                                                                                                                                                                                                                                                                                                                                                                                                                                                                                                                                                                                                                                                                                                                                                               | 1,120                                                  | 0                                |                   | 0                                                             |
|            | Effingham                  | 0                                  | · ·                                   | 0                          |                 | 0                                                                                                                                                                                                                                                                                                                                                                                                                                                                                                                                                                                                                                                                                                                                                                                                                                                                                                                                                                                                                                                                                                                                                                                                                                                                                                                                                                                                                                                                                                                                                                                                                                                                                                                                                                                                                                                                                                                                                                                                                                                                                                                             | 14,705                                                 | Ö                                | 0                 | 50                                                            |
|            | Fayette                    | 0                                  | 66,794                                |                            |                 | 0                                                                                                                                                                                                                                                                                                                                                                                                                                                                                                                                                                                                                                                                                                                                                                                                                                                                                                                                                                                                                                                                                                                                                                                                                                                                                                                                                                                                                                                                                                                                                                                                                                                                                                                                                                                                                                                                                                                                                                                                                                                                                                                             | 9,511                                                  | 0                                | 0                 | 0                                                             |
|            | Jasper                     | 25                                 |                                       |                            |                 | 0                                                                                                                                                                                                                                                                                                                                                                                                                                                                                                                                                                                                                                                                                                                                                                                                                                                                                                                                                                                                                                                                                                                                                                                                                                                                                                                                                                                                                                                                                                                                                                                                                                                                                                                                                                                                                                                                                                                                                                                                                                                                                                                             | 829                                                    | 0                                | 0                 | 0                                                             |
|            | Marion                     | 0                                  |                                       | 0                          | l c             | 0                                                                                                                                                                                                                                                                                                                                                                                                                                                                                                                                                                                                                                                                                                                                                                                                                                                                                                                                                                                                                                                                                                                                                                                                                                                                                                                                                                                                                                                                                                                                                                                                                                                                                                                                                                                                                                                                                                                                                                                                                                                                                                                             | 12,942                                                 | O                                | 0                 | 0                                                             |
|            | Montgomery                 | 0                                  | 64,510                                | 0                          | C               | 0                                                                                                                                                                                                                                                                                                                                                                                                                                                                                                                                                                                                                                                                                                                                                                                                                                                                                                                                                                                                                                                                                                                                                                                                                                                                                                                                                                                                                                                                                                                                                                                                                                                                                                                                                                                                                                                                                                                                                                                                                                                                                                                             | 20,873                                                 | C                                | 0                 | 0                                                             |
|            | Shelby                     | 0                                  | 36,346                                | 0                          | C               | 0                                                                                                                                                                                                                                                                                                                                                                                                                                                                                                                                                                                                                                                                                                                                                                                                                                                                                                                                                                                                                                                                                                                                                                                                                                                                                                                                                                                                                                                                                                                                                                                                                                                                                                                                                                                                                                                                                                                                                                                                                                                                                                                             | 15,531                                                 | 0                                | 0                 | 0                                                             |
| 4th        | Circuit Total              | 25                                 | 630,508                               | 0                          | С               | 0                                                                                                                                                                                                                                                                                                                                                                                                                                                                                                                                                                                                                                                                                                                                                                                                                                                                                                                                                                                                                                                                                                                                                                                                                                                                                                                                                                                                                                                                                                                                                                                                                                                                                                                                                                                                                                                                                                                                                                                                                                                                                                                             | 124,856                                                | O                                | 0                 | 50                                                            |
| 5th        | Clark                      | 0                                  | .5/525                                | 0                          | C               | 0                                                                                                                                                                                                                                                                                                                                                                                                                                                                                                                                                                                                                                                                                                                                                                                                                                                                                                                                                                                                                                                                                                                                                                                                                                                                                                                                                                                                                                                                                                                                                                                                                                                                                                                                                                                                                                                                                                                                                                                                                                                                                                                             | 5,719                                                  | C                                | 0                 | 0                                                             |
|            | Coles                      | 0                                  | 111,750                               | 0                          | C               | 0                                                                                                                                                                                                                                                                                                                                                                                                                                                                                                                                                                                                                                                                                                                                                                                                                                                                                                                                                                                                                                                                                                                                                                                                                                                                                                                                                                                                                                                                                                                                                                                                                                                                                                                                                                                                                                                                                                                                                                                                                                                                                                                             | 14,483                                                 | C                                | 0                 | 0                                                             |
|            | Cumberland                 | 0                                  | 14,977                                | 0                          | 0               | 0                                                                                                                                                                                                                                                                                                                                                                                                                                                                                                                                                                                                                                                                                                                                                                                                                                                                                                                                                                                                                                                                                                                                                                                                                                                                                                                                                                                                                                                                                                                                                                                                                                                                                                                                                                                                                                                                                                                                                                                                                                                                                                                             | 647                                                    | O                                | 0                 | 0                                                             |
|            | Edgar                      | 0                                  | 27,874                                | 0                          | 0               | 0                                                                                                                                                                                                                                                                                                                                                                                                                                                                                                                                                                                                                                                                                                                                                                                                                                                                                                                                                                                                                                                                                                                                                                                                                                                                                                                                                                                                                                                                                                                                                                                                                                                                                                                                                                                                                                                                                                                                                                                                                                                                                                                             | 2,216                                                  | 0                                | _                 | 0                                                             |
|            | Vermilion                  | 32                                 |                                       | 0                          | 10              |                                                                                                                                                                                                                                                                                                                                                                                                                                                                                                                                                                                                                                                                                                                                                                                                                                                                                                                                                                                                                                                                                                                                                                                                                                                                                                                                                                                                                                                                                                                                                                                                                                                                                                                                                                                                                                                                                                                                                                                                                                                                                                                               | 46,813                                                 | 0                                | _                 | 0                                                             |
| 5th        | Circuit Total              | 32                                 | 339,047                               | 0                          | 10              | 0                                                                                                                                                                                                                                                                                                                                                                                                                                                                                                                                                                                                                                                                                                                                                                                                                                                                                                                                                                                                                                                                                                                                                                                                                                                                                                                                                                                                                                                                                                                                                                                                                                                                                                                                                                                                                                                                                                                                                                                                                                                                                                                             | 69,878                                                 | 0                                | 0                 | 0                                                             |