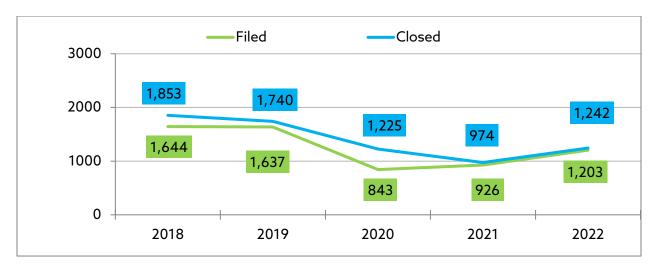

#### **CHANCERY**

From 2018 to 2021, new filed chancery cases decreased by 65.5%. From 2018 to 2022, new filed chancery cases decreased by 85.4%.

From 2018 to 2021, closed chancery cases decreased by 61%. From 2018 to 2022, closed chancery cases decreased by 78.4%.