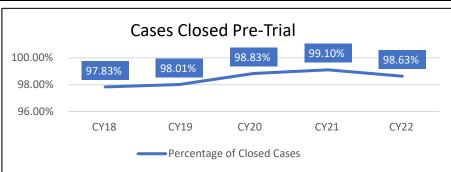

-|-------------------------------|---------------------------------|----------------------------------------|------------------------|--|--|--|--|
| Cases Referred to Arbitration: | Cases<br>Open:                            | Arbitration<br>Hearings: | Awards<br>Rejected: | Pre-Hearing<br>Dispositions: | Awards<br>Accepted: | Post-Hearing<br>Dispositions: | Post-Rejection<br>Dispositions: | Arbitration Cases Proceeding to Trial: | Total<br>Dispositions: |  |  |  |  |
| 219                            | 239                                       | 18                       | 3                   | 212                          | 8                   | 6                             | 1                               | 1                                      | 228                    |  |  |  |  |





|                                   | Twelfth Judicial Circuit - Will County |                          |                     |                              |                     |                               |                                 |                                        |                        |  |  |  |  |
|-----------------------------------|----------------------------------------|--------------------------|---------------------|------------------------------|---------------------|-------------------------------|---------------------------------|----------------------------------------|------------------------|--|--|--|--|
| Cases Referred<br>to Arbitration: | Cases<br>Open:                         | Arbitration<br>Hearings: | Awards<br>Rejected: | Pre-Hearing<br>Dispo