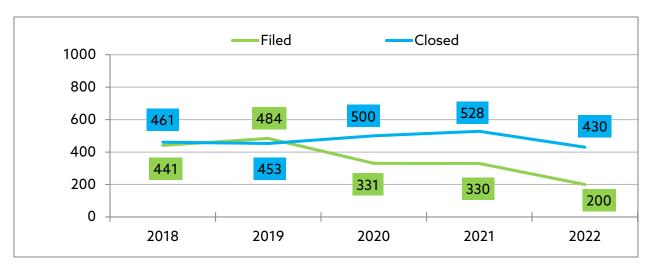

#### **TOTAL CASES**

From 2018 to 2021, the total new filed cases decreased by 32%. From 2018 to 2022, the total new filed cases decreased by 40.6%.

From 2018 to 2021, the total closed cases decreased by 24.9%. From 2018 to 2022, the total closed cases decreased by 33.4%.