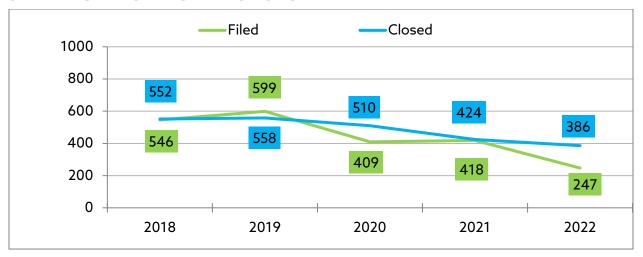

#### TRAFFIC CASES\*

\*Excluding parking tickets and DUI

From 2018 to 2021, new filed traffic cases decreased by 30.7%. From 2018 to 2022, new filed traffic cases decreased by 46.2%.

From 2018 to 2021, closed traffic cases decreased by 26.6%. From 2018 to 2022, closed traffic cases decreased by 37%.