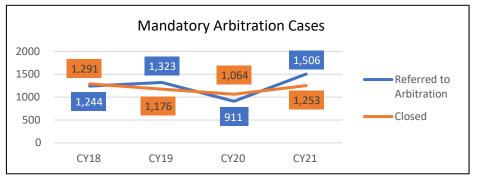

<sup>\*</sup> TOTAL OF ALL CASES IN ALL CATEGORIES: CIVIL, FAMILY, CRIMINAL, CONSERVATION & TRAFFIC, JUVENILE, AND OTHER

| CIRCUIT / COUNTY |                | CIVIL LAW<br>VIOLATION | CONTEMPT OF COURT | MISCELLANEOUS<br>CRIMINAL | ORDERS OF PROTECTION | TOTAL OTHER<br>CASES | TOTAL ALL CASES* | ALL OTHER CASES<br>AS % OF ALL CASES |
|------------------|----------------|------------------------|-------------------|---------------------------|----------------------|----------------------|------------------|--------------------------------------|
| 16th             | Beginning Open | 36                     | 201               | 0                         | 787                  | 1,024                | 102,623          | 1.0                                  |
| CIRCUIT          | New Filed      | 4                      | 27                | 2,227                     | 1,639                | 3,897                | 51,934           | 7.5                                  |
| TOTAL            | Reinstated     | 0                      | 0                 | 0                         | 0                    | 0                    | 2,348            | 0.0                                  |
|                  | Closed         | 12                     | 24                | 892                       | 1,591                | 2,519                | 75,480           | 3.3                                  |
|                  | Ending Open    | 21                     | 127               | 1,335                     | 119                  | 1,602                | 52,178           | 3.1                                  |
| 17th             | Beginning Open | 2                      | 1                 | 0                         | 33                   | 36                   | 12,755           | 0.3                                  |
| BOONE            | New Filed      | 11                     | 4                 | 131                       | 276                  | 422                  | 5,846            | 7.2                                  |
|                  | Reinstated     | 0                      | 0                 | 0                         | 0                    | 0                    | 2                | 0.0                                  |
|                  | Closed         | 11                     | 3                 | 116                       | 271                  | 401                  | 6,957            | 5.8                                  |
|                  | Ending Open    | 1                      | 1                 | 13                        | 32                   | 47                   | 11,453           | 0.4                                  |
| 17th             | Beginning Open | 71                     | 59                | 0                         | 0                    | 130                  | 69,595           | 0.2                                  |
| WINNEBAGO        | New Filed      | 80                     | 36                | 864                       | 2,901                | 3,881                | 39,679           | 9.8                                  |
|                  | Reinstated     | 0                      | 0                 | 0                         | 0                    | 0                    | 176              | 0.0                                  |
|                  | Closed         | 95                     | 24                | 811                       | 2,901                | 3,831                | 43,257           | 8.9                                  |
|                  | Ending Open    | 55                     | 44                | 53                        | 0                    | 152                  | 61,815           | 0.2                                  |
| 17th             | Beginning Open | 73                     | 60                | 0                         | 33                   | 166                  | 82,350           | 0.2                                  |
| CIRCUIT          | New Filed      | 91                     | 40                | 995                       | 3,177                | 4,303                | 45,525           | 9.5                                  |
| TOTAL            | Reinstated     | 0                      | 0                 | 0                         | 0                    | 0                    | 178              | 0.0                                  |
|                  | Closed         | 106                    | 27                | 927                       | 3,172                | 4,232                | 50,214           | 8.4                                  |
|                  | Ending Open    | 56                     | 45                | 66                        | 32                   | 199                  | 73,268           | 0.3                                  |
| 18th             | Beginning Open | 18                     | 71                | 0                         | 102                  | 191                  | 59,261           | 0.3                                  |
| DUPAGE           | New Filed      | 25                     | 33                | 660                       | 1,798                | 2,516                | 111,829          | 2.2                                  |
|                  | Reinstated     | 0                      | 1                 | 2                         | 10                   | 13                   | 833              | 1.6                                  |
|                  | Closed         | 28                     | 69                | 421                       | 1,858                | 2,376                | 114,995          | 2.1                                  |
|                  | Ending Open    | 14                     | 44                | 241                       | 52                   | 351                  | 100,038          | 0.4                                  |
| 18th             | Beginning Open | 18                     | 71                | 0                         | 102                  | 191                  | 59,261           | 0.3                                  |
| CIRCUIT          | New Filed      | 25                     | 33                | 660                       | 1,798                | 2,516                | 111,829          | 2.2                                  |
| TOTAL            | Reinstated     | 0                      | 1                 | 2                         | 10                   | 13                   | 833              | 1.6                                  |
|                  | Closed         | 28                     | 69                | 421                       | 1,858                | 2,376                | 114,995          | 2.1                                  |
|                  | Ending Open    | 14                     | 44                | 241                       | 52                   | 351                  | 100,038          | 0.4                                  |

<sup>\*</sup> TOTAL OF ALL CASES IN ALL CATEGORIES: CIVIL, FAMILY, CRIMINAL, CONSERVATION & TRAFFIC, JUVENILE, AND OTHER

| CIRCUIT / COUNTY |                | CIVIL LAW<br>VIOLATION | CONTEMPT OF COURT | MISCELLANEOUS<br>CRIMINAL | ORDERS OF PROTECTION | TOTAL OTHER<br>CASES | TOTAL ALL CASES* | ALL OTHER CASES<br>AS % OF ALL CASES |
|------------------|----------------|------------------------|-------------------|---------------------------|----------------------|----------------------|------------------|--------------------------------------|
| 19th             | Beginning Open | 22                     | 1                 | 0                         | 15                   | 38                   | 37,938           | 0.1                                  |
| LAKE             | New Filed      | 7                      | 17                | 629                       | 2,817                | 3,470                | 67,704           | 5.1                                  |
|                  | Reinstated     | 2                      | 0                 | 0                         | 2                    | 4                    | 3,850            | 0.1                                  |
|                  | Closed         | 25                     | 12                | 519                       | 2,821                | 3,377                | 82,046           | 4.1                                  |
|                  | Ending Open    | 6                      | 6                 | 110                       | 13                   | 135                  | 27,452           | 0.5                                  |
| 19th             | Beginning Open | 22                     | 1                 | 0                         | 15                   | 38                   | 37,938           | 0.1                                  |
| CIRCUIT          | New Filed      | 7                      | 17                | 629                       | 2,817                | 3,470                | 67,704           | 5.1                                  |
| TOTAL            | Reinstated     | 2                      | 0                 | 0                         | 2                    | 4                    | 3,850            | 0.1                                  |
|                  | Closed         | 25                     | 12                | 519                       | 2,821                | 3,377                | 82,046           | 4.1                                  |
|                  | Ending Open    | 6                      | 6                 | 110                       | 13                   | 135                  | 27,452           | 0.5                                  |
| 20th             | Beginning Open | 1                      | 2                 | 0                         | 0                    | 3                    | 3,750            | 0.1                                  |
| MONROE           | New Filed      | 0                      | 0                 | 124                       | 127                  | 251                  | 3,944            | 6.4                                  |
|                  | Reinstated     | 0                      | 0                 | 0                         | 0                    | 0                    | 9                | 0.0                                  |
|                  | Closed         | 0                      | 0                 | 106                       | 127                  | 233                  | 4,994            | 4.7                                  |
|                  | Ending Open    | 1                      | 2                 | 16                        | 0                    | 19                   | 2,519            | 0.8                                  |
| 20th             | Beginning Open | 1                      | 1                 | 0                         | 35                   | 37                   | 3,787            | 1.0                                  |
| PERRY            | New Filed      | 1                      | 0                 | 51                        | 33                   | 85                   | 1,739            | 4.9                                  |
|                  | Reinstated     | 0                      | 0                 | 0                         | 0                    | 0                    | 0                | 0.0                                  |
|                  | Closed         | 0                      | 0                 | 1                         | 37                   | 38                   | 2,304            | 1.6                                  |
|                  | Ending Open    | 2                      | 1                 | 50                        | 29                   | 82                   | 3,132            | 2.6                                  |
| 20th             | Beginning Open | 0                      | 0                 | 0                         | 18                   | 18                   | 3,198            | 0.6                                  |
| RANDOLPH         | New Filed      | 1                      | 0                 | 53                        | 118                  | 172                  | 3,392            | 5.1                                  |
|                  | Reinstated     | 0                      | 0                 | 0                         | 0                    | 0                    | 2                | 0.0                                  |
|                  | Closed         | 1                      | 0                 | 11                        | 108                  | 120                  | 3,249            | 3.7                                  |
|                  | Ending Open    | 0                      | 0                 | 42                        | 11                   | 53                   | 2,706            | 2.0                                  |
| 20th             | Beginning Open | 86                     | 2                 | 0                         | 1                    | 89                   | 122,140          | 0.1                                  |
| ST. CLAIR        | New Filed      | 22                     | 0                 | 74                        | 1,118                | 1,214                | 39,452           | 3.1                                  |
|                  | Reinstated     | 0                      | 0                 | 0                         | 0                    | 0                    | 53               | 0.0                                  |
|                  | Closed         | 34                     | 0                 | 5                         | 1,039                | 1,078                | 36,096           | 3.0                                  |
|                  | Ending Open    | 18                     | 0                 | 67                        | 30                   | 115                  | 95,390           | 0.1                                  |

<sup>\*</sup> TOTAL OF ALL CASES IN ALL CATEGORIES: CIVIL, FAMILY, CRIMINAL, CONSERVATION & TRAFFIC, JUVENILE, AND OTHER

| CIRCUIT / COUNTY |                | CIVIL LAW<br>VIOLATION | CONTEMPT OF COURT | MISCELLANEOUS<br>CRIMINAL | ORDERS OF PROTECTION | TOTAL OTHER<br>CASES | TOTAL ALL CASES* | ALL OTHER CASES<br>AS % OF ALL CASES |
|------------------|----------------|------------------------|-------------------|---------------------------|----------------------|----------------------|------------------|--------------------------------------|
| 20th             | Beginning Open | 5                      | 2                 | 0                         | 26                   | 33                   | 3,145            | 1.0                                  |
| WASHINGTON       | New Filed      | 1                      | 1                 | 49                        | 36                   | 87                   | 1,372            | 6.3                                  |
|                  | Reinstated     | 0                      | 0                 | 0                         | 0                    | 0                    | 0                | 0.0                                  |
|                  | Closed         | 2                      | 1                 | 21                        | 27                   | 51                   | 1,453            | 3.5                                  |
|                  | Ending Open    | 4                      | 2                 | 24                        | 32                   | 62                   | 2,772            | 2.2                                  |
| 20th             | Beginning Open | 93                     | 7                 | 0                         | 80                   | 180                  | 136,020          | 0.1                                  |
| CIRCUIT          | New Filed      | 25                     | 1                 | 351                       | 1,432                | 1,809                | 49,899           | 3.6                                  |
| TOTAL            | Reinstated     | 0                      | 0                 | 0                         | 0                    | 0                    | 64               | 0.0                                  |
|                  | Closed         | 37                     | 1                 | 144                       | 1,338                | 1,520                | 48,096           | 3.2                                  |
|                  | Ending Open    | 25                     | 5                 | 199                       | 102                  | 331                  | 106,519          | 0.3                                  |
| 21st             | Beginning Open | 33                     | 7                 | 0                         | 25                   | 65                   | 11,322           | 0.6                                  |
| IROQUOIS         | New Filed      | 0                      | 0                 | 48                        | 283                  | 331                  | 3,218            | 10.3                                 |
|                  | Reinstated     | 0                      | 0                 | 0                         | 0                    | 0                    | 0                | 0.0                                  |
|                  | Closed         | 2                      | 0                 | 29                        | 265                  | 296                  | 3,507            | 8.4                                  |
|                  | Ending Open    | 3                      | 7                 | 15                        | 21                   | 46                   | 10,759           | 0.4                                  |
| 21st             | Beginning Open | 43                     | 242               | 0                         | 553                  | 838                  | 32,496           | 2.6                                  |
| KANKAKEE         | New Filed      | 1                      | 21                | 196                       | 875                  | 1,093                | 14,599           | 7.5                                  |
|                  | Reinstated     | 0                      | 0                 | 0                         | 0                    | 0                    | 0                | 0.0                                  |
|                  | Closed         | 2                      | 22                | 141                       | 734                  | 899                  | 13,343           | 6.7                                  |
|                  | Ending Open    | 42                     | 241               | 55                        | 694                  | 1,032                | 33,752           | 3.1                                  |
| 21st             | Beginning Open | 76                     | 249               | 0                         | 578                  | 903                  | 43,818           | 2.1                                  |
| CIRCUIT          | New Filed      | 1                      | 21                | 244                       | 1,158                | 1,424                | 17,817           | 8.0                                  |
| TOTAL            | Reinstated     | 0                      | 0                 | 0                         | 0                    | 0                    | 0                | 0.0                                  |
|                  | Closed         | 4                      | 22                | 170                       | 999                  | 1,195                | 16,850           | 7.1                                  |
|                  | Ending Open    | 45                     | 248               | 70                        | 715                  | 1,078                | 44,511           | 2.4                                  |
| 22nd             | Beginning Open | 14                     | 12                | 0                         | 2                    | 28                   | 16,876           | 0.2                                  |
| MCHENRY          | New Filed      | 17                     | 3                 | 1,150                     | 1,392                | 2,562                | 38,747           | 6.6                                  |
|                  | Reinstated     | 0                      | 0                 | 0                         | 0                    | 0                    | 690              | 0.0                                  |
|                  | Closed         | 24                     | 10                | 823                       | 1,393                | 2,250                | 41,725           | 5.4                                  |
|                  | Ending Open    | 8                      | 5                 | 327                       | 1                    | 341                  | 14,545           | 2.3                                  |