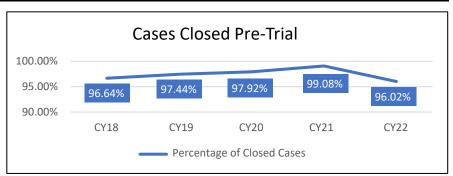

<sup>\*</sup> TOTAL OF ALL CASES IN ALL CATEGORIES: CIVIL, FAMILY, CRIMINAL, CONSERVATION & TRAFFIC, JUVENILE, AND OTHER

| CIRCUIT / COUNTY |                | CIVIL LAW<br>VIOLATION | CONTEMPT OF COURT | MISCELLANEOUS<br>CRIMINAL | ORDERS OF PROTECTION | TOTAL OTHER<br>CASES | TOTAL ALL CASES* | ALL OTHER CASES<br>AS % OF ALL CASES |
|------------------|----------------|------------------------|-------------------|---------------------------|----------------------|----------------------|------------------|--------------------------------------|
| 16th             | Beginning Open | 36                     | 201               | 0                         | 787                  | 1,024                | 102,623          | 1.0                                  |
| CIRCUIT          | New Filed      | 4                      | 27                | 2,227                     | 1,639                | 3,897                | 51,934           | 7.5                                  |
| TOTAL            | Reinstated     | 0                      | 0                 | 0                         | 0                    | 0                    | 2,348            | 0.0                                  |
|                  | Closed         | 12                     | 24                | 892                       | 1,591                | 2,519                | 75,480           | 3.3                                  |
|                  | Ending Open    | 21                     | 127               | 1,335                     | 119                  | 1,602                | 52,178           | 3.1                                  |
| 17th             | Beginning Open | 2                      | 1                 | 0                         | 33                   | 36                   | 12,755           | 0.3                                  |
| BOONE            | New Filed      | 11                     | 4                 | 131                       | 276                  | 422                  | 5,846            | 7.2                                  |
|                  | Reinstated     | 0                      | 0                 | 0                         | 0                    | 0                    | 2                | 0.0                                  |
|                  | Closed         | 11                     | 3                 | 116                       | 271                  | 401                  | 6,957            | 5.8                                  |
|                  | Ending Open    | 1                      | 1                 | 13                        | 32                   | 47                   | 11,453           | 0.4                                  |
| 17th             | Beginning Open | 71                     | 59                | 0                         | 0                    | 130                  | 69,595           | 0.2                                  |
| WINNEBAGO        | New Filed      | 80                     | 36                | 864                       | 2,901                | 3,881                | 39,679           | 9.8                                  |
|                  | Reinstated     | 0                      | 0                 | 0                         | 0                    | 0                    | 176              | 0.0                                  |
|                  | Closed         | 95                     | 24                | 811                       | 2,901                | 3,831                | 43,257           | 8.9                                  |
|                  | Ending Open    | 55                     | 44                | 53                        | 0                    | 152                  | 61,815           | 0.2                                  |
| 17th             | Beginning Open | 73                     | 60                | 0                         | 33                   | 166                  | 82,350           | 0.2                                  |
| CIRCUIT          | New Filed      | 91                     | 40                | 995                       | 3,177                | 4,303                | 45,525           | 9.5                                  |
| TOTAL            | Reinstated     | 0                      | 0                 | 0                         | 0                    | 0                    | 178              | 0.0                                  |
|                  | Closed         | 106                    | 27                | 927                       | 3,172                | 4,232                | 50,214           | 8.4                                  |
|                  | Ending Open    | 56                     | 45                | 66                        | 32                   | 199                  | 73,268           | 0.3                                  |
| 18th             | Beginning Open | 18                     | 71                | 0                         | 102                  | 191                  | 59,261           | 0.3                                  |
| DUPAGE           | New Filed      | 25                     | 33                | 660                       | 1,798                | 2,516                | 111,829          | 2.2                                  |
|                  | Reinstated     | 0                      | 1                 | 2                         | 10                   | 13                   | 833              | 1.6                                  |
|                  | Closed         | 28                     | 69                | 421                       | 1,858                | 2,376                | 114,995          | 2.1                                  |
|                  | Ending Open    | 14                     | 44                | 241                       | 52                   | 351                  | 100,038          | 0.4                                  |
| 18th             | Beginning Open | 18                     | 71                | 0                         | 102                  | 191                  | 59,261           | 0.3                                  |
| CIRCUIT          | New Filed      | 25                     | 33                | 660                       | 1,798                | 2,516                | 111,829          | 2.2                                  |
| TOTAL            | Reinstated     | 0                      | 1                 | 2                         | 10                   | 13                   | 833              | 1.6                                  |
|                  | Closed         | 28                     | 69                | 421                       | 1,858                | 2,376                | 114,995          | 2.1                                  |
|                  | Ending Open    | 14                     | 44                | 241                       | 52                   | 351                  | 100,038          | 0.4                                  |

<sup>\*</sup> TOTAL OF ALL CASES IN ALL CATEGORIES: CIVIL, FAMILY, CRIMINAL, CONSERVATION & TRAFFIC, JUVENILE, AND OTHER

| CIRCUIT / COUNTY |                | CIVIL LAW<br>VIOLATION | CONTEMPT OF COURT | MISCELLANEOUS<br>CRIMINAL | ORDERS OF PROTECTION | TOTAL OTHER<br>CASES | TOTAL ALL CASES* | ALL OTHER CASES<br>AS % OF ALL CASES |
|------------------|----------------|------------------------|-------------------|---------------------------|----------------------|----------------------|------------------|--------------------------------------|
| 19th             | Beginning Open | 22                     | 1                 | 0                         | 15                   | 38                   | 37,938           | 0.1                                  |
| LAKE             | New Filed      | 7                      | 17                | 629                       | 2,817                | 3,470                | 67,704           | 5.1                                  |
|                  | Reinstated     | 2                      | 0                 | 0                         | 2                    | 4                    | 3,850            | 0.1                                  |
|                  | Closed         | 25                     | 12                | 519                       | 2,821                | 3,377                | 82,046           | 4.1                                  |
|                  | Ending Open    | 6                      | 6                 | 110                       | 13                   | 135                  | 27,452           | 0.5                                  |
| 19th             | Beginning Open | 22                     | 1                 | 0                         | 15                   | 38                   | 37,938           | 0.1                                  |
| CIRCUIT          | New Filed      | 7                      | 17                | 629                       | 2,817                | 3,470                | 67,704           | 5.1                                  |
| TOTAL            | Reinstated     | 2                      | 0                 | 0                         | 2                    | 4                    | 3,850            | 0.1                                  |
|                  | Closed         | 25                     | 12                | 519                       | 2,821                | 3,377                | 82,046           | 4.1                                  |
|                  | Ending Open    | 6                      | 6                 | 110                       | 13                   | 135                  | 27,452           | 0.5                                  |
| 20th             | Beginning Open | 1                      | 2                 | 0                         | 0                    | 3                    | 3,750            | 0.1                                  |
| MONROE           | New Filed      | 0                      | 0                 | 124                       | 127                  | 251                  | 3,944            | 6.4                                  |
|                  | Reinstated     | 0                      | 0                 | 0                         | 0                    | 0                    | 9                | 0.0                                  |
|                  | Closed         | 0                      | 0                 | 106                       | 127                  | 233                  | 4,994            | 4.7                                  |
|                  | Ending Open    | 1                      | 2                 | 16                        | 0                    | 19                   | 2,519            | 0.8                                  |
| 20th             | Beginning Open | 1                      | 1                 | 0                         | 35                   | 37                   | 3,787            | 1.0                                  |
| PERRY            | New Filed      | 1                      | 0                 | 51                        | 33                   | 85                   | 1,739            | 4.9                                  |
|                  | Reinstated     | 0                      | 0                 | 0                         | 0                    | 0                    | 0                | 0.0                                  |
|                  | Closed         | 0                      | 0                 | 1                         | 37                   | 38                   | 2,304            | 1.6                                  |
|                  | Ending Open    | 2                      | 1                 | 50                        | 29                   | 82                   | 3,132            | 2.6                                  |
| 20th             | Beginning Open | 0                      | 0                 | 0                         | 18                   | 18                   | 3,198            | 0.6                                  |
| RANDOLPH         | New Filed      | 1                      | 0                 | 53                        | 118                  | 172                  | 3,392            | 5.1                                  |
|                  | Reinstated     | 0                      | 0                 | 0                         | 0                    | 0                    | 2                | 0.0                                  |
|                  | Closed         | 1                      | 0                 | 11                        | 108                  | 120                  | 3,249            | 3.7                                  |
|                  | Ending Open    | 0                      | 0                 | 42                        | 11                   | 53                   | 2,706            | 2.0                                  |
| 20th             | Beginning Open | 86                     | 2                 | 0                         | 1                    | 89                   | 122,140          | 0.1                                  |
| ST. CLAIR        | New Filed      | 22                     | 0                 | 74                        | 1,118                | 1,214                | 39,452           | 3.1                                  |
|                  | Reinstated     | 0                      | 0                 | 0                         | 0                    | 0                    | 53               | 0.0                                  |
|                  | Closed         | 34                     | 0                 | 5                         | 1,039                | 1,078                | 36,096           | 3.0                                  |
|                  | Ending Open    | 18                     | 0                 | 67                        | 30                   | 115                  | 95,390           | 0.1                                  |