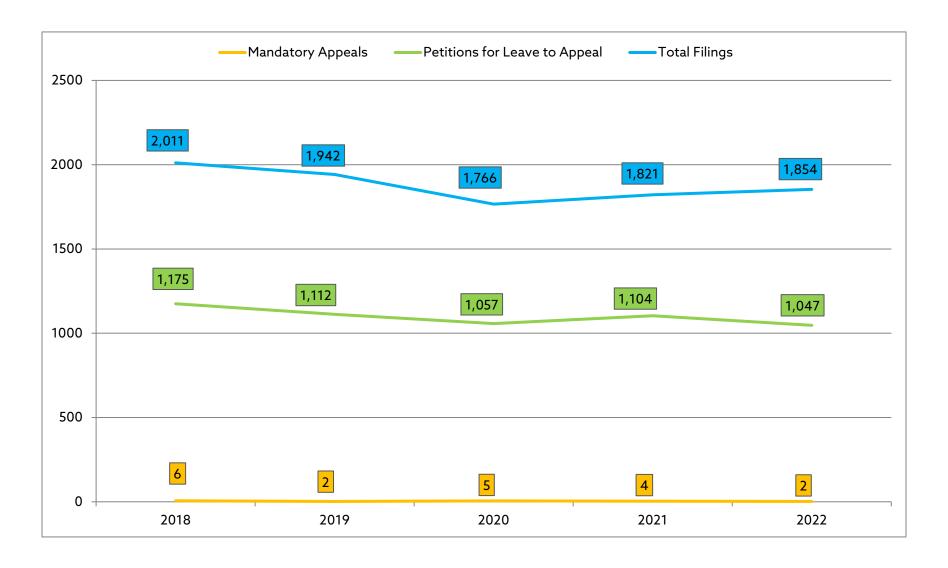

<sup>\*</sup>Contains the FTA Warrant Fee and e-Citation Fee

|         |                 |           |                            |                               |                                              | FEES OF                    | OTHERS                                |                                               |                                    |                            |                             |  |
|---------|-----------------|-----------|----------------------------|-------------------------------|----------------------------------------------|----------------------------|---------------------------------------|-----------------------------------------------|------------------------------------|----------------------------|-----------------------------|--|
|         |                 | STATE'S A | ATTORNEY                   | SHE                           | RIFF                                         |                            |                                       |                                               | OURT DEFENSE COUNSEL JUVENILE STAT |                            |                             |  |
| CIRCUIT | COUNTY          | FEES      | RECORDS<br>AUTOMATION FUND | FEES (SERVICE OF<br>PROCESS*) | COUNTY GENERAL<br>FUND FOR COURT<br>SECURITY | COUNTY LAW<br>LIBRARY FUND | MARRIAGE FUND OF<br>THE CIRCUIT COURT | COUNTY FUND TO<br>FINANCE THE COURT<br>SYSTEM | DEFENSE COUNSEL                    | JUVENILE<br>REPRESENTATION | STATE APPELLATE<br>DEFENDER |  |
| 12th    | Will            | 17,698    | 29,396                     | 228,735                       | 41,006                                       | 416,455                    | 14,270                                | 16,745                                        | 26,791                             | C                          | )                           |  |
| 12th    | Circuit Total   | 17,698    | 29,396                     | 228,735                       | 41,006                                       | 416,455                    | 14,270                                | 16,745                                        | 26,791                             | C                          | )                           |  |
| 13th    | Bureau          | 2,283     | 1,286                      | 6,464                         | 104,254                                      | 20,622                     | 370                                   | 19,641                                        | 4,888                              | C                          | )                           |  |
|         | Grundy          | 15,281    | 2,656                      | 6,252                         | 96,458                                       | 11,034                     | 820                                   | 43,236                                        | 0                                  | C                          | )                           |  |
|         | LaSalle         | 2,507     | 5,375                      | 87,220                        | 2,113                                        | 46,355                     | 0                                     | 970                                           | 0                                  | C                          | )                           |  |
| 13th    | Circuit Total   | 20,071    | 9,317                      | 99,936                        | 202,825                                      | 78,011                     | 1,190                                 | 63,847                                        | 4,888                              | C                          | )                           |  |
| 14th    | Henry           | 19,728    | 6,278                      | 13,268                        | 101,759                                      | 23,175                     | 460                                   | 118,202                                       | 30,799                             | C                          | )                           |  |
|         | Mercer          | 5,282     | 552                        | 17,321                        | 28,945                                       | 7,690                      | 150                                   | 14,392                                        | 5,722                              | C                          | )                           |  |
|         | Rock Island     | 62,589    | 6,519                      | 104,869                       | 267,654                                      | 96,800                     | 0                                     | 120,700                                       | 98,800                             | 1,844                      |                             |  |
|         | Whiteside       | 59,892    | 4,287                      | 17,359                        | 128,989                                      | 43,690                     | 730                                   | 88,825                                        | 50,694                             | 6,105                      |                             |  |
| 14th    | Circuit Total   | 147,491   | 17,637                     | 152,817                       | 527,347                                      | 171,355                    | 1,340                                 | 342,119                                       | 186,016                            | 7,949                      |                             |  |
| 15th    | Carroll         | 5,743     | 348                        | 13,454                        | 61,990                                       | 2,230                      | 60                                    | 23,106                                        | 3,100                              | C                          | )                           |  |
|         | Jo Daviess      | 9,699     | 1,575                      | 2,219                         | 56,712                                       | 6,140                      | 320                                   | 57,465                                        | 8,371                              | C                          | )                           |  |
|         | Lee             | 19,893    | 3,576                      | 17,721                        | 93,707                                       | 19,130                     | 560                                   | 83,986                                        | 6,040                              | C                          | )                           |  |
|         | Ogle            | 29,736    | 4,012                      | 40,757                        | 149,415                                      | 22,175                     | 400                                   | 119,420                                       | 589                                | C                          | )                           |  |
|         | Stephenson      | 32,305    | 3,380                      | 40,287                        | 125,108                                      | 23,570                     | 710                                   | 128,330                                       | 21,750                             | C                          | )                           |  |
| 15th    | Circuit Total   | 97,375    | 12,892                     | 114,437                       | 486,933                                      | 73,245                     | 2,050                                 | 412,306                                       | 39,850                             | C                          |                             |  |
| 16th    | Kane            | 495,466   | 20,292                     | 94,401                        | 615,064                                      | 271,990                    | 0                                     | 411,725                                       | 3,384                              | C                          |                             |  |
| 16th    | Circuit Total   | 495,466   | 20,292                     | 94,401                        | 615,064                                      | 271,990                    | 0                                     | 411,725                                       | 3,384                              | C                          |                             |  |
| 17th    | Boone           | 7,865     | 1,875                      | 7,724                         | 81,795                                       | 23,961                     | 1,580                                 | 1,818                                         | 181                                | C                          | )                           |  |
|         | Winnebago       | 18,585    | 8,585                      | 68,371                        | 746,847                                      | 181,838                    | 4,820                                 | 24,063                                        | 1,708                              | C                          | )                           |  |
| 17th    | Circuit Total   | 26,449    | 10,461                     | 76,095                        | 828,642                                      | 205,799                    | 6,400                                 | 25,882                                        | 1,889                              | C                          |                             |  |
| 18th    | DuPage          | 72,417    | 11,653                     | 53,726                        | 22,451                                       | 416,686                    | 12,310                                | 30,614                                        | 9,990                              | 47,792                     | 2                           |  |
| 18th    | Circuit Total   | 72,417    | 11,653                     | 53,726                        | 22,451                                       | 416,686                    | 12,310                                | 30,614                                        | 9,990                              | 47,792                     | 2                           |  |
| 19th    | Lake            | 313,121   | 6,913                      | 526,521                       | 1,399,894                                    | 431,970                    | 18,830                                | 10,763                                        | 153,787                            | 14,270                     |                             |  |
| 19th    | Circuit Total   | 313,121   | 6,913                      | 526,521                       | 1,399,894                                    | 431,970                    | 18,830                                | 10,763                                        | 153,787                            | 14,270                     |                             |  |
| 20th    | Monroe          | 44,125    | 4,318                      | 2,385                         | 90,134                                       | 12,675                     | 480                                   | 795                                           | 0                                  | C                          |                             |  |
|         | Perry           | 4,934     | 853                        | 9,674                         | 26,005                                       | 2,098                      | 100                                   | 32,986                                        | 3,189                              | C                          |                             |  |
|         | Randolph        | 565       | 1,364                      | 15,191                        | 62,417                                       | 2                          | 310                                   | 22,831                                        | 0                                  | C                          |                             |  |
|         | St. Clair       | 104,866   | 3,533                      | 123,196                       | 1,073,506                                    | 420,859                    | 4,090                                 | 112,257                                       | 1,828                              | C                          |                             |  |
|         | Washington      | 7,789     | 976                        | 867                           | 36,427                                       | 4,800                      | 10                                    | 19,645                                        | 0                                  | C                          | )                           |  |
| 20th    | Circuit Total   | 162,279   | 11,045                     | 151,312                       | 1,288,488                                    | 440,434                    | 4,990                                 | 188,513                                       | 5,017                              | C                          | )                           |  |
| 21st    | Iroquois        | 12,280    | 6,083                      | 5,821                         | 55,845                                       | 13,450                     | 380                                   | 38,865                                        | 8,871                              | C                          |                             |  |
|         | Kankakee        | 68,774    | 4,587                      | 75,511                        | 191,785                                      | 35,332                     | 4,606                                 | 107,714                                       | 12,041                             | 500                        |                             |  |
| 21st    | Circuit Total   | 81,055    | 10,670                     | 81,332                        | 247,630                                      | 48,782                     | 4,986                                 | 146,579                                       | 20,912                             | 500                        |                             |  |
| 22nd    | McHenry         | 83,028    | 6,765                      | 314,555                       | 575,762                                      | 168,601                    | 0                                     | 86,541                                        | 7,028                              | 75                         |                             |  |
| 22nd    | Circuit Total   | 83,028    | 6,765                      | 314,555                       | 575,762                                      | 168,601                    | 0                                     | 86,541                                        | 7,028                              | 75                         | 5                           |  |
| 23rd    | DeKalb          | 61,346    | 2,184                      | 19,345                        | 365,989                                      | 60,902                     | 1,750                                 | 44,934                                        | 225                                | C                          |                             |  |
|         | Kendall         | 13,718    | 5,611                      | 0                             | 5,879                                        | 74,068                     | 1,930                                 | 3,796                                         | 8,971                              | C                          | )                           |  |
| 23rd    | Circuit Total   | 75,064    | 7,796                      | 19,345                        | 371,868                                      | 134,970                    | 3,680                                 | 48,730                                        | 9,196                              | C                          | )                           |  |
|         | Downstate Total | 3,357,049 | 350,587                    | 3,507,405                     | 11,175,413                                   | 4,140,351                  | 92,294                                | 5,437,269                                     | 1,507,497                          | 156,835                    | 5                           |  |
| Cook    | Cook County     | 401,608   | 59,358                     | 596,067                       | 0                                            | 3,568,432                  | 40,340                                | 17,694                                        | 0                                  | C                          |                             |  |
|         | State Total     | 3,758,657 | 409,945                    | 4,103,472                     | 11,175,413                                   | 7,708,783                  | 132,634                               | 5,454,963                                     | 1,507,497                          | 156,835                    | 5                           |  |

<sup>\*</sup>Contains the FTA Warrant Fee and e-Citation Fee

Note: A value of \$0 in the State Total means there were no funds deposited in the specified fund from any county during 2022.

|            |                            |                                    |                                       |                            |                 | FEES OF OTHERS                                                                                                                                                                                                                                                                                                                                                                                                                                                                                                                                                                                                                                                                                                                                                                                                                                                                                                                                                                                                                                                                                                                                                                                                                                                                                                                                                                                                                                                                                                                                                                                                                                                                                                                                                                                                                                                                                                                                                                                                                                                                                                                |                                                        |                                  |                   |                                                               |
|------------|----------------------------|------------------------------------|---------------------------------------|----------------------------|-----------------|-------------------------------------------------------------------------------------------------------------------------------------------------------------------------------------------------------------------------------------------------------------------------------------------------------------------------------------------------------------------------------------------------------------------------------------------------------------------------------------------------------------------------------------------------------------------------------------------------------------------------------------------------------------------------------------------------------------------------------------------------------------------------------------------------------------------------------------------------------------------------------------------------------------------------------------------------------------------------------------------------------------------------------------------------------------------------------------------------------------------------------------------------------------------------------------------------------------------------------------------------------------------------------------------------------------------------------------------------------------------------------------------------------------------------------------------------------------------------------------------------------------------------------------------------------------------------------------------------------------------------------------------------------------------------------------------------------------------------------------------------------------------------------------------------------------------------------------------------------------------------------------------------------------------------------------------------------------------------------------------------------------------------------------------------------------------------------------------------------------------------------|--------------------------------------------------------|----------------------------------|-------------------|---------------------------------------------------------------|
|            |                            |                                    |                                       |                            | MANDATORY AF    | BITRATION FUND                                                                                                                                                                                                                                                                                                                                                                                                                                                                                                                                                                                                                                                                                                                                                                                                                                                                                                                                                                                                                                                                                                                                                                                                                                                                                                                                                                                                                                                                                                                                                                                                                                                                                                                                                                                                                                                                                                                                                                                                                                                                                                                |                                                        | ELECTRONIC MONI                  | TORING DEVICE FEE |                                                               |
| CIRCUIT    | COUNTY                     | MUNICIPAL ATTORNEY PROSECUTION FEE | PROBATION AND COURT SERVICES FUND     | DISPUTE RESOLUTION<br>FUND | ARBITRATION FEE | REJECTION OF AWARD                                                                                                                                                                                                                                                                                                                                                                                                                                                                                                                                                                                                                                                                                                                                                                                                                                                                                                                                                                                                                                                                                                                                                                                                                                                                                                                                                                                                                                                                                                                                                                                                                                                                                                                                                                                                                                                                                                                                                                                                                                                                                                            | DRUG/ALCOHOL TESTING<br>& ELECTRONIC<br>MONITORING FEE | SUBSTANCE ABUSE<br>SERVICES FUND | WORKING CASH FUND | COUNTY GENERAL FUND<br>TO FINANCE EDUCATION<br>PROGRAMS (DUI) |
| 1st        | Alexander                  | 0                                  | 16,704                                | 0                          | 0               | 0                                                                                                                                                                                                                                                                                                                                                                                                                                                                                                                                                                                                                                                                                                                                                                                                                                                                                                                                                                                                                                                                                                                                                                                                                                                                                                                                                                                                                                                                                                                                                                                                                                                                                                                                                                                                                                                                                                                                                                                                                                                                                                                             | 263                                                    | 0                                | 0                 | 0                                                             |
|            | Jackson                    | 0                                  | , ., ,                                |                            | 0               | 0                                                                                                                                                                                                                                                                                                                                                                                                                                                                                                                                                                                                                                                                                                                                                                                                                                                                                                                                                                                                                                                                                                                                                                                                                                                                                                                                                                                                                                                                                                                                                                                                                                                                                                                                                                                                                                                                                                                                                                                                                                                                                                                             |                                                        | 0                                | 0                 | 0                                                             |
|            | Johnson                    | 0                                  | 27,136                                | 362                        | 0               | 0                                                                                                                                                                                                                                                                                                                                                                                                                                                                                                                                                                                                                                                                                                                                                                                                                                                                                                                                                                                                                                                                                                                                                                                                                                                                                                                                                                                                                                                                                                                                                                                                                                                                                                                                                                                                                                                                                                                                                                                                                                                                                                                             | 0                                                      | 0                                | 0                 | 0                                                             |
|            | Massac                     | 0                                  | 43,499                                |                            | 0               | 0                                                                                                                                                                                                                                                                                                                                                                                                                                                                                                                                                                                                                                                                                                                                                                                                                                                                                                                                                                                                                                                                                                                                                                                                                                                                                                                                                                                                                                                                                                                                                                                                                                                                                                                                                                                                                                                                                                                                                                                                                                                                                                                             | 259                                                    | 0                                | 0                 | 0                                                             |
|            | Pope                       | 0                                  | 11,321                                | 28                         | 0               | 0                                                                                                                                                                                                                                                                                                                                                                                                                                                                                                                                                                                                                                                                                                                                                                                                                                                                                                                                                                                                                                                                                                                                                                                                                                                                                                                                                                                                                                                                                                                                                                                                                                                                                                                                                                                                                                                                                                                                                                                                                                                                                                                             | 0                                                      | 0                                | 0                 | 0                                                             |
|            | Pulaski                    | 0                                  | 6,260                                 | 2                          | 0               | 0                                                                                                                                                                                                                                                                                                                                                                                                                                                                                                                                                                                                                                                                                                                                                                                                                                                                                                                                                                                                                                                                                                                                                                                                                                                                                                                                                                                                                                                                                                                                                                                                                                                                                                                                                                                                                                                                                                                                                                                                                                                                                                                             | 200                                                    | 0                                | 0                 | 0                                                             |
|            | Saline                     | 0                                  | 89,288                                | 539                        | 0               | 0                                                                                                                                                                                                                                                                                                                                                                                                                                                                                                                                                                                                                                                                                                                                                                                                                                                                                                                                                                                                                                                                                                                                                                                                                                                                                                                                                                                                                                                                                                                                                                                                                                                                                                                                                                                                                                                                                                                                                                                                                                                                                                                             | 1,300                                                  | 0                                | 0                 | 0                                                             |
|            | Union<br>Williamson        | 0                                  | 12,030                                |                            | 0               | 0                                                                                                                                                                                                                                                                                                                                                                                                                                                                                                                                                                                                                                                                                                                                                                                                                                                                                                                                                                                                                                                                                                                                                                                                                                                                                                                                                                                                                                                                                                                                                                                                                                                                                                                                                                                                                                                                                                                                                                                                                                                                                                                             | 0                                                      | 0                                | 0                 | 0                                                             |
| 2nd        | Circuit Total              | 0                                  | 107,010                               |                            | 0               | J                                                                                                                                                                                                                                                                                                                                                                                                                                                                                                                                                                                                                                                                                                                                                                                                                                                                                                                                                                                                                                                                                                                                                                                                                                                                                                                                                                                                                                                                                                                                                                                                                                                                                                                                                                                                                                                                                                                                                                                                                                                                                                                             | 2,022                                                  | 0                                | 0                 | 0                                                             |
| 2nd        | Crawford                   | 0                                  | · · · · · · · · · · · · · · · · · · · | 3,813                      | 0               | 0                                                                                                                                                                                                                                                                                                                                                                                                                                                                                                                                                                                                                                                                                                                                                                                                                                                                                                                                                                                                                                                                                                                                                                                                                                                                                                                                                                                                                                                                                                                                                                                                                                                                                                                                                                                                                                                                                                                                                                                                                                                                                                                             | 2,022                                                  | 0                                | ļ                 | 0                                                             |
| ZIIG       | Edwards                    | 0                                  | · ·                                   | 0                          |                 |                                                                                                                                                                                                                                                                                                                                                                                                                                                                                                                                                                                                                                                                                                                                                                                                                                                                                                                                                                                                                                                                                                                                                                                                                                                                                                                                                                                                                                                                                                                                                                                                                                                                                                                                                                                                                                                                                                                                                                                                                                                                                                                               | 0                                                      | 0                                | 0                 | 0                                                             |
|            | Franklin                   | 0                                  | 46,548                                | 0                          |                 | 0                                                                                                                                                                                                                                                                                                                                                                                                                                                                                                                                                                                                                                                                                                                                                                                                                                                                                                                                                                                                                                                                                                                                                                                                                                                                                                                                                                                                                                                                                                                                                                                                                                                                                                                                                                                                                                                                                                                                                                                                                                                                                                                             | 0                                                      | 0                                | 0                 |                                                               |
|            | Gallatin                   | 0                                  | 8,074                                 | 0                          |                 | 0                                                                                                                                                                                                                                                                                                                                                                                                                                                                                                                                                                                                                                                                                                                                                                                                                                                                                                                                                                                                                                                                                                                                                                                                                                                                                                                                                                                                                                                                                                                                                                                                                                                                                                                                                                                                                                                                                                                                                                                                                                                                                                                             | 0                                                      | 0                                | 0                 | 0                                                             |
|            | Hamilton                   | 0                                  | ,                                     | 0                          | 0               | 0                                                                                                                                                                                                                                                                                                                                                                                                                                                                                                                                                                                                                                                                                                                                                                                                                                                                                                                                                                                                                                                                                                                                                                                                                                                                                                                                                                                                                                                                                                                                                                                                                                                                                                                                                                                                                                                                                                                                                                                                                                                                                                                             | 0                                                      | 0                                | 0                 | 0                                                             |
|            | Hardin                     | 0                                  |                                       | 0                          | 0               | 0                                                                                                                                                                                                                                                                                                                                                                                                                                                                                                                                                                                                                                                                                                                                                                                                                                                                                                                                                                                                                                                                                                                                                                                                                                                                                                                                                                                                                                                                                                                                                                                                                                                                                                                                                                                                                                                                                                                                                                                                                                                                                                                             | 0                                                      | 0                                | 0                 | 0                                                             |
|            | Jefferson                  | 0                                  |                                       | 0                          | 0               | 0                                                                                                                                                                                                                                                                                                                                                                                                                                                                                                                                                                                                                                                                                                                                                                                                                                                                                                                                                                                                                                                                                                                                                                                                                                                                                                                                                                                                                                                                                                                                                                                                                                                                                                                                                                                                                                                                                                                                                                                                                                                                                                                             | 75                                                     | 0                                | 0                 | 0                                                             |
|            | Lawrence                   | 0                                  | 27,491                                | 0                          | 0               | 0                                                                                                                                                                                                                                                                                                                                                                                                                                                                                                                                                                                                                                                                                                                                                                                                                                                                                                                                                                                                                                                                                                                                                                                                                                                                                                                                                                                                                                                                                                                                                                                                                                                                                                                                                                                                                                                                                                                                                                                                                                                                                                                             | 0                                                      | 0                                | 0                 | 0                                                             |
|            | Richland                   | 0                                  | 45,501                                | 0                          | 0               | 0                                                                                                                                                                                                                                                                                                                                                                                                                                                                                                                                                                                                                                                                                                                                                                                                                                                                                                                                                                                                                                                                                                                                                                                                                                                                                                                                                                                                                                                                                                                                                                                                                                                                                                                                                                                                                                                                                                                                                                                                                                                                                                                             | 0                                                      | 0                                | 0                 | 0                                                             |
|            | Wabash                     | 0                                  | 18,815                                |                            | 0               | 0                                                                                                                                                                                                                                                                                                                                                                                                                                                                                                                                                                                                                                                                                                                                                                                                                                                                                                                                                                                                                                                                                                                                                                                                                                                                                                                                                                                                                                                                                                                                                                                                                                                                                                                                                                                                                                                                                                                                                                                                                                                                                                                             | 0                                                      | 0                                | 0                 | 0                                                             |
|            | Wayne                      | 0                                  | · ·                                   | 68,436                     | 0               | 0                                                                                                                                                                                                                                                                                                                                                                                                                                                                                                                                                                                                                                                                                                                                                                                                                                                                                                                                                                                                                                                                                                                                                                                                                                                                                                                                                                                                                                                                                                                                                                                                                                                                                                                                                                                                                                                                                                                                                                                                                                                                                                                             | 0                                                      | 0                                | 0                 | 0                                                             |
|            | White                      | 0                                  | 55,55                                 |                            | 0               | 0                                                                                                                                                                                                                                                                                                                                                                                                                                                                                                                                                                                                                                                                                                                                                                                                                                                                                                                                                                                                                                                                                                                                                                                                                                                                                                                                                                                                                                                                                                                                                                                                                                                                                                                                                                                                                                                                                                                                                                                                                                                                                                                             | 0                                                      | 0                                | 0                 | 0                                                             |
| 2nd        | Circuit Total              | 0                                  | /                                     | 68,436                     | 0               | , and the same of | 75                                                     |                                  | 0                 | 0                                                             |
| 3rd        | Bond                       | 0                                  | /                                     | 0                          | 0               | _                                                                                                                                                                                                                                                                                                                                                                                                                                                                                                                                                                                                                                                                                                                                                                                                                                                                                                                                                                                                                                                                                                                                                                                                                                                                                                                                                                                                                                                                                                                                                                                                                                                                                                                                                                                                                                                                                                                                                                                                                                                                                                                             | 0                                                      | _                                | 0                 | 0                                                             |
| 2 .        | Madison                    | 0                                  | 200/                                  | 0                          | 340,412         |                                                                                                                                                                                                                                                                                                                                                                                                                                                                                                                                                                                                                                                                                                                                                                                                                                                                                                                                                                                                                                                                                                                                                                                                                                                                                                                                                                                                                                                                                                                                                                                                                                                                                                                                                                                                                                                                                                                                                                                                                                                                                                                               | 0                                                      | 0                                | 0                 | 0                                                             |
| 3rd<br>4th | Circuit Total<br>Christian | 0                                  | 007/77                                | 0                          | 5 10, 112       |                                                                                                                                                                                                                                                                                                                                                                                                                                                                                                                                                                                                                                                                                                                                                                                                                                                                                                                                                                                                                                                                                                                                                                                                                                                                                                                                                                                                                                                                                                                                                                                                                                                                                                                                                                                                                                                                                                                                                                                                                                                                                                                               | 36,677                                                 | 0                                | 0                 | 0                                                             |
| 4111       | Clay                       | 0                                  | -                                     |                            |                 |                                                                                                                                                                                                                                                                                                                                                                                                                                                                                                                                                                                                                                                                                                                                                                                                                                                                                                                                                                                                                                                                                                                                                                                                                                                                                                                                                                                                                                                                                                                                                                                                                                                                                                                                                                                                                                                                                                                                                                                                                                                                                                                               | 12,667                                                 | 0                                |                   | 0                                                             |
|            | Clinton                    | 0                                  | ·                                     | 0                          |                 |                                                                                                                                                                                                                                                                                                                                                                                                                                                                                                                                                                                                                                                                                                                                                                                                                                                                                                                                                                                                                                                                                                                                                                                                                                                                                                                                                                                                                                                                                                                                                                                                                                                                                                                                                                                                                                                                                                                                                                                                                                                                                                                               | 1,120                                                  | 0                                |                   | 0                                                             |
|            | Effingham                  | 0                                  | · ·                                   | 0                          |                 | 0                                                                                                                                                                                                                                                                                                                                                                                                                                                                                                                                                                                                                                                                                                                                                                                                                                                                                                                                                                                                                                                                                                                                                                                                                                                                                                                                                                                                                                                                                                                                                                                                                                                                                                                                                                                                                                                                                                                                                                                                                                                                                                                             | 14,705                                                 | Ö                                | 0                 | 50                                                            |
|            | Fayette                    | 0                                  | 66,794                                |                            |                 | 0                                                                                                                                                                                                                                                                                                                                                                                                                                                                                                                                                                                                                                                                                                                                                                                                                                                                                                                                                                                                                                                                                                                                                                                                                                                                                                                                                                                                                                                                                                                                                                                                                                                                                                                                                                                                                                                                                                                                                                                                                                                                                                                             | 9,511                                                  | 0                                | 0                 | 0                                                             |
|            | Jasper                     | 25                                 |                                       |                            |                 | 0                                                                                                                                                                                                                                                                                                                                                                                                                                                                                                                                                                                                                                                                                                                                                                                                                                                                                                                                                                                                                                                                                                                                                                                                                                                                                                                                                                                                                                                                                                                                                                                                                                                                                                                                                                                                                                                                                                                                                                                                                                                                                                                             | 829                                                    | 0                                | 0                 | 0                                                             |
|            | Marion                     | 0                                  |                                       | 0                          | l c             | 0                                                                                                                                                                                                                                                                                                                                                                                                                                                                                                                                                                                                                                                                                                                                                                                                                                                                                                                                                                                                                                                                                                                                                                                                                                                                                                                                                                                                                                                                                                                                                                                                                                                                                                                                                                                                                                                                                                                                                                                                                                                                                                                             | 12,942                                                 | O                                | 0                 | 0                                                             |
|            | Montgomery                 | 0                                  | 64,510                                | 0                          | C               | 0                                                                                                                                                                                                                                                                                                                                                                                                                                                                                                                                                                                                                                                                                                                                                                                                                                                                                                                                                                                                                                                                                                                                                                                                                                                                                                                                                                                                                                                                                                                                                                                                                                                                                                                                                                                                                                                                                                                                                                                                                                                                                                                             | 20,873                                                 | C                                | 0                 | 0                                                             |
|            | Shelby                     | 0                                  | 36,346                                | 0                          | C               | 0                                                                                                                                                                                                                                                                                                                                                                                                                                                                                                                                                                                                                                                                                                                                                                                                                                                                                                                                                                                                                                                                                                                                                                                                                                                                                                                                                                                                                                                                                                                                                                                                                                                                                                                                                                                                                                                                                                                                                                                                                                                                                                                             | 15,531                                                 | 0                                | 0                 | 0                                                             |
| 4th        | Circuit Total              | 25                                 | 630,508                               | 0                          | С               | 0                                                                                                                                                                                                                                                                                                                                                                                                                                                                                                                                                                                                                                                                                                                                                                                                                                                                                                                                                                                                                                                                                                                                                                                                                                                                                                                                                                                                                                                                                                                                                                                                                                                                                                                                                                                                                                                                                                                                                                                                                                                                                                                             | 124,856                                                | O                                | 0                 | 50                                                            |
| 5th        | Clark                      | 0                                  | .5/525                                | 0                          | C               | 0                                                                                                                                                                                                                                                                                                                                                                                                                                                                                                                                                                                                                                                                                                                                                                                                                                                                                                                                                                                                                                                                                                                                                                                                                                                                                                                                                                                                                                                                                                                                                                                                                                                                                                                                                                                                                                                                                                                                                                                                                                                                                                                             | 5,719                                                  | C                                | 0                 | 0                                                             |
|            | Coles                      | 0                                  | 111,750                               | 0                          | C               | 0                                                                                                                                                                                                                                                                                                                                                                                                                                                                                                                                                                                                                                                                                                                                                                                                                                                                                                                                                                                                                                                                                                                                                                                                                                                                                                                                                                                                                                                                                                                                                                                                                                                                                                                                                                                                                                                                                                                                                                                                                                                                                                                             | 14,483                                                 | C                                | 0                 | 0                                                             |
|            | Cumberland                 | 0                                  | 14,977                                | 0                          | 0               | 0                                                                                                                                                                                                                                                                                                                                                                                                                                                                                                                                                                                                                                                                                                                                                                                                                                                                                                                                                                                                                                                                                                                                                                                                                                                                                                                                                                                                                                                                                                                                                                                                                                                                                                                                                                                                                                                                                                                                                                                                                                                                                                                             | 647                                                    | O                                | 0                 | 0                                                             |
|            | Edgar                      | 0                                  | 27,874                                | 0                          | 0               | 0                                                                                                                                                                                                                                                                                                                                                                                                                                                                                                                                                                                                                                                                                                                                                                                                                                                                                                                                                                                                                                                                                                                                                                                                                                                                                                                                                                                                                                                                                                                                                                                                                                                                                                                                                                                                                                                                                                                                                                                                                                                                                                                             | 2,216                                                  | 0                                | _                 | 0                                                             |
|            | Vermilion                  | 32                                 |                                       | 0                          | 10              |                                                                                                                                                                                                                                                                                                                                                                                                                                                                                                                                                                                                                                                                                                                                                                                                                                                                                                                                                                                                                                                                                                                                                                                                                                                                                                                                                                                                                                                                                                                                                                                                                                                                                                                                                                                                                                                                                                                                                                                                                                                                                                                               | 46,813                                                 | 0                                | _                 | 0                                                             |
| 5th        | Circuit Total              | 32                                 | 339,047                               | 0                          | 10              | 0                                                                                                                                                                                                                                                                                                                                                                                                                                                                                                                                                                                                                                                                                                                                                                                                                                                                                                                                                                                                                                                                                                                                                                                                                                                                                                                                                                                                                                                                                                                                                                                                                                                                                                                                                                                                                                                                                                                                                                                                                                                                                                                             | 69,878                                                 | 0                                | 0                 | 0                                                             |