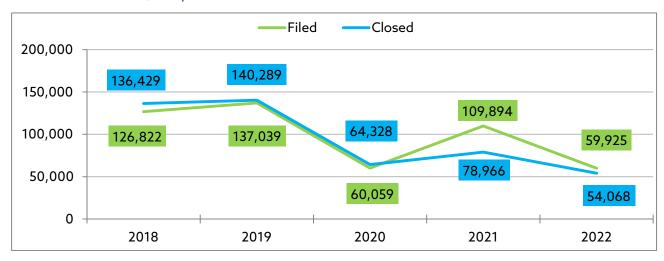

#### TRAFFIC CASES\*

\*Excluding parking tickets and DUI

From 2018 to 2021, new filed traffic cases decreased by 30.7%. From 2018 to 2022, new filed traffic cases decreased by 46.2%.

From 2018 to 2021, closed traffic cases decreased by 26.6%. From 2018 to 2022, closed traffic cases decreased by 37%.