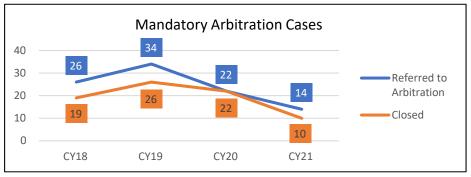

<sup>\*</sup> TOTAL OF ALL CASES IN ALL CATEGORIES: CIVIL, FAMILY, CRIMINAL, CONSERVATION & TRAFFIC, JUVENILE, AND OTHER

| CIRCUIT / COUNTY |                | CIVIL LAW<br>VIOLATION | CONTEMPT OF COURT | MISCELLANEOUS<br>CRIMINAL | ORDERS OF PROTECTION | TOTAL OTHER<br>CASES | TOTAL ALL CASES* | ALL OTHER CASES<br>AS % OF ALL CASES |
|------------------|----------------|------------------------|-------------------|---------------------------|----------------------|----------------------|------------------|--------------------------------------|
| 16th             | Beginning Open | 36                     | 201               | 0                         | 787                  | 1,024                | 102,623          | 1.0                                  |
| CIRCUIT          | New Filed      | 4                      | 27                | 2,227                     | 1,639                | 3,897                | 51,934           | 7.5                                  |
| TOTAL            | Reinstated     | 0                      | 0                 | 0                         | 0                    | 0                    | 2,348            | 0.0                                  |
|                  | Closed         | 12                     | 24                | 892                       | 1,591                | 2,519                | 75,480           | 3.3                                  |
|                  | Ending Open    | 21                     | 127               | 1,335                     | 119                  | 1,602                | 52,178           | 3.1                                  |
| 17th             | Beginning Open | 2                      | 1                 | 0                         | 33                   | 36                   | 12,755           | 0.3                                  |
| BOONE            | New Filed      | 11                     | 4                 | 131                       | 276                  | 422                  | 5,846            | 7.2                                  |
|                  | Reinstated     | 0                      | 0                 | 0                         | 0                    | 0                    | 2                | 0.0                                  |
|                  | Closed         | 11                     | 3                 | 116                       | 271                  | 401                  | 6,957            | 5.8                                  |
|                  | Ending Open    | 1                      | 1                 | 13                        | 32                   | 47                   | 11,453           | 0.4                                  |
| 17th             | Beginning Open | 71                     | 59                | 0                         | 0                    | 130                  | 69,595           | 0.2                                  |
| WINNEBAGO        | New Filed      | 80                     | 36                | 864                       | 2,901                | 3,881                | 39,679           | 9.8                                  |
|                  | Reinstated     | 0                      | 0                 | 0                         | 0                    | 0                    | 176              | 0.0                                  |
|                  | Closed         | 95                     | 24                | 811                       | 2,901                | 3,831                | 43,257           | 8.9                                  |
|                  | Ending Open    | 55                     | 44                | 53                        | 0                    | 152                  | 61,815           | 0.2                                  |
| 17th             | Beginning Open | 73                     | 60                | 0                         | 33                   | 166                  | 82,350           | 0.2                                  |
| CIRCUIT          | New Filed      | 91                     | 40                | 995                       | 3,177                | 4,303                | 45,525           | 9.5                                  |
| TOTAL            | Reinstated     | 0                      | 0                 | 0                         | 0                    | 0                    | 178              | 0.0                                  |
|                  | Closed         | 106                    | 27                | 927                       | 3,172                | 4,232                | 50,214           | 8.4                                  |
|                  | Ending Open    | 56                     | 45                | 66                        | 32                   | 199                  | 73,268           | 0.3                                  |
| 18th             | Beginning Open | 18                     | 71                | 0                         | 102                  | 191                  | 59,261           | 0.3                                  |
| DUPAGE           | New Filed      | 25                     | 33                | 660                       | 1,798                | 2,516                | 111,829          | 2.2                                  |
|                  | Reinstated     | 0                      | 1                 | 2                         | 10                   | 13                   | 833              | 1.6                                  |
|                  | Closed         | 28                     | 69                | 421                       | 1,858                | 2,376                | 114,995          | 2.1                                  |
|                  | Ending Open    | 14                     | 44                | 241                       | 52                   | 351                  | 100,038          | 0.4                                  |
| 18th             | Beginning Open | 18                     | 71                | 0                         | 102                  | 191                  | 59,261           | 0.3                                  |
| CIRCUIT          | New Filed      | 25                     | 33                | 660                       | 1,798                | 2,516                | 111,829          | 2.2                                  |
| TOTAL            | Reinstated     | 0                      | 1                 | 2                         | 10                   | 13                   | 833              | 1.6                                  |
|                  | Closed         | 28                     | 69                | 421                       | 1,858                | 2,376                | 114,995          | 2.1                                  |
|                  | Ending Open    | 14                     | 44                | 241                       | 52                   | 351                  | 100,038          | 0.4                                  |

<sup>\*</sup> TOTAL OF ALL CASES IN ALL CATEGORIES: CIVIL, FAMILY, CRIMINAL, CONSERVATION & TRAFFIC, JUVENILE, AND OTHER

| CIRCUIT / COUNTY |                | CIVIL LAW<br>VIOLATION | CONTEMPT OF COURT | MISCELLANEOUS<br>CRIMINAL | ORDERS OF PROTECTION | TOTAL OTHER<br>CASES | TOTAL ALL CASES* | ALL OTHER CASES<br>AS % OF ALL CASES |
|------------------|----------------|------------------------|-------------------|---------------------------|----------------------|----------------------|------------------|--------------------------------------|
| 19th             | Beginning Open | 22                     | 1                 | 0                         | 15                   | 38                   | 37,938           | 0.1                                  |
| LAKE             | New Filed      | 7                      | 17                | 629                       | 2,817                | 3,470                | 67,704           | 5.1                                  |
|                  | Reinstated     | 2                      | 0                 | 0                         | 2                    | 4                    | 3,850            | 0.1                                  |
|                  | Closed         | 25                     | 12                | 519                       | 2,821                | 3,377                | 82,046           | 4.1                                  |
|                  | Ending Open    | 6                      | 6                 | 110                       | 13                   | 135                  | 27,452           | 0.5                                  |
| 19th             | Beginning Open | 22                     | 1                 | 0                         | 15                   | 38                   | 37,938           | 0.1                                  |
| CIRCUIT          | New Filed      | 7                      | 17                | 629                       | 2,817                | 3,470                | 67,704           | 5.1                                  |
| TOTAL            | Reinstated     | 2                      | 0                 | 0                         | 2                    | 4                    | 3,850            | 0.1                                  |
|                  | Closed         | 25                     | 12                | 519                       | 2,821                | 3,377                | 82,046           | 4.1                                  |
|                  | Ending Open    | 6                      | 6                 | 110                       | 13                   | 135                  | 27,452           | 0.5                                  |
| 20th             | Beginning Open | 1                      | 2                 | 0                         | 0                    | 3                    | 3,750            | 0.1                                  |
| MONROE           | New Filed      | 0                      | 0                 | 124                       | 127                  | 251                  | 3,944            | 6.4                                  |
|                  | Reinstated     | 0                      | 0                 | 0                         | 0                    | 0                    | 9                | 0.0                                  |
|                  | Closed         | 0                      | 0                 | 106                       | 127                  | 233                  | 4,994            | 4.7                                  |
|                  | Ending Open    | 1                      | 2                 | 16                        | 0                    | 19                   | 2,519            | 0.8                                  |
| 20th             | Beginning Open | 1                      | 1                 | 0                         | 35                   | 37                   | 3,787            | 1.0                                  |
| PERRY            | New Filed      | 1                      | 0                 | 51                        | 33                   | 85                   | 1,739            | 4.9                                  |
|                  | Reinstated     | 0                      | 0                 | 0                         | 0                    | 0                    | 0                | 0.0                                  |
|                  | Closed         | 0                      | 0                 | 1                         | 37                   | 38                   | 2,304            | 1.6                                  |
|                  | Ending Open    | 2                      | 1                 | 50                        | 29                   | 82                   | 3,132            | 2.6                                  |
| 20th             | Beginning Open | 0                      | 0                 | 0                         | 18                   | 18                   | 3,198            | 0.6                                  |
| RANDOLPH         | New Filed      | 1                      | 0                 | 53                        | 118                  | 172                  | 3,392            | 5.1                                  |
|                  | Reinstated     | 0                      | 0                 | 0                         | 0                    | 0                    | 2                | 0.0                                  |
|                  | Closed         | 1                      | 0                 | 11                        | 108                  | 120                  | 3,249            | 3.7                                  |
|                  | Ending Open    | 0                      | 0                 | 42                        | 11                   | 53                   | 2,706            | 2.0                                  |
| 20th             | Beginning Open | 86                     | 2                 | 0                         | 1                    | 89                   | 122,140          | 0.1                                  |
| ST. CLAIR        | New Filed      | 22                     | 0                 | 74                        | 1,118                | 1,214                | 39,452           | 3.1                                  |
|                  | Reinstated     | 0                      | 0                 | 0                         | 0                    | 0                    | 53               | 0.0                                  |
|                  | Closed         | 34                     | 0                 | 5                         | 1,039                | 1,078                | 36,096           | 3.0                                  |
|                  | Ending Open    | 18                     | 0                 | 67                        | 30                   | 115                  | 95,390           | 0.1                                  |

<sup>\*</sup> TOTAL OF ALL CASES IN ALL CATEGORIES: CIVIL, FAMILY, CRIMINAL, CONSERVATION & TRAFFIC, JUVENILE, AND OTHER

| CIRCUIT / COUNTY |                | CIVIL LAW<br>VIOLATION | CONTEMPT OF COURT | MISCELLANEOUS<br>CRIMINAL | ORDERS OF PROTECTION | TOTAL OTHER<br>CASES | TOTAL ALL CASES* | ALL OTHER CASES<br>AS % OF ALL CASES |
|------------------|----------------|------------------------|-------------------|---------------------------|----------------------|----------------------|------------------|--------------------------------------|
| 20th             | Beginning Open | 5                      | 2                 | 0                         | 26                   | 33                   | 3,145            | 1.0                                  |
| WASHINGTON       | New Filed      | 1                      | 1                 | 49                        | 36                   | 87                   | 1,372            | 6.3                                  |
|                  | Reinstated     | 0                      | 0                 | 0                         | 0                    | 0                    | 0                | 0.0                                  |
|                  | Closed         | 2                      | 1                 | 21                        | 27                   | 51                   | 1,453            | 3.5                                  |
|                  | Ending Open    | 4                      | 2                 | 24                        | 32                   | 62                   | 2,772            | 2.2                                  |
| 20th             | Beginning Open | 93                     | 7                 | 0                         | 80                   | 180                  | 136,020          | 0.1                                  |
| CIRCUIT          | New Filed      | 25                     | 1                 | 351                       | 1,432                | 1,809                | 49,899           | 3.6                                  |
| TOTAL            | Reinstated     | 0                      | 0                 | 0                         | 0                    | 0                    | 64               | 0.0                                  |
|                  | Closed         | 37                     | 1                 | 144                       | 1,338                | 1,520                | 48,096           | 3.2                                  |
|                  | Ending Open    | 25                     | 5                 | 199                       | 102                  | 331                  | 106,519          | 0.3                                  |
| 21st             | Beginning Open | 33                     | 7                 | 0                         | 25                   | 65                   | 11,322           | 0.6                                  |
| IROQUOIS         | New Filed      | 0                      | 0                 | 48                        | 283                  | 331                  | 3,218            | 10.3                                 |
|                  | Reinstated     | 0                      | 0                 | 0                         | 0                    | 0                    | 0                | 0.0                                  |
|                  | Closed         | 2                      | 0                 | 29                        | 265                  | 296                  | 3,507            | 8.4                                  |
|                  | Ending Open    | 3                      | 7                 | 15                        | 21                   | 46                   | 10,759           | 0.4                                  |
| 21st             | Beginning Open | 43                     | 242               | 0                         | 553                  | 838                  | 32,496           | 2.6                                  |
| KANKAKEE         | New Filed      | 1                      | 21                | 196                       | 875                  | 1,093                | 14,599           | 7.5                                  |
|                  | Reinstated     | 0                      | 0                 | 0                         | 0                    | 0                    | 0                | 0.0                                  |
|                  | Closed         | 2                      | 22                | 141                       | 734                  | 899                  | 13,343           | 6.7                                  |
|                  | Ending Open    | 42                     | 241               | 55                        | 694                  | 1,032                | 33,752           | 3.1                                  |
| 21st             | Beginning Open | 76                     | 249               | 0                         | 578                  | 903                  | 43,818           | 2.1                                  |
| CIRCUIT          | New Filed      | 1                      | 21                | 244                       | 1,158                | 1,424                | 17,817           | 8.0                                  |
| TOTAL            | Reinstated     | 0                      | 0                 | 0                         | 0                    | 0                    | 0                | 0.0                                  |
|                  | Closed         | 4                      | 22                | 170                       | 999                  | 1,195                | 16,850           | 7.1                                  |
|                  | Ending Open    | 45                     | 248               | 70                        | 715                  | 1,078                | 44,511           | 2.4                                  |
| 22nd             | Beginning Open | 14                     | 12                | 0                         | 2                    | 28                   | 16,876           | 0.2                                  |
| MCHENRY          | New Filed      | 17                     | 3                 | 1,150                     | 1,392                | 2,562                | 38,747           | 6.6                                  |
|                  | Reinstated     | 0                      | 0                 | 0                         | 0                    | 0                    | 690              | 0.0                                  |
|                  | Closed         | 24                     | 10                | 823                       | 1,393                | 2,250                | 41,725           | 5.4                                  |
|                  | Ending Open    | 8                      | 5                 | 327                       | 1                    | 341                  | 14,545           | 2.3                                  |