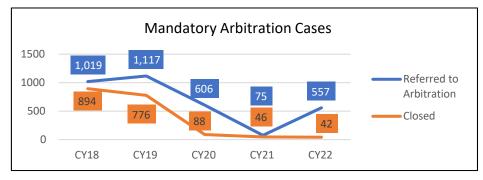

<sup>\*</sup> TOTAL OF ALL CASES IN ALL CATEGORIES: CIVIL, FAMILY, CRIMINAL, CONSERVATION & TRAFFIC, JUVENILE, AND OTHER

| CIRCUIT / COUNTY |                | CIVIL LAW<br>VIOLATION | CONTEMPT OF COURT | MISCELLANEOUS<br>CRIMINAL | ORDERS OF PROTECTION | TOTAL OTHER<br>CASES | TOTAL ALL CASES* | ALL OTHER CASES<br>AS % OF ALL CASES |
|------------------|----------------|------------------------|-------------------|---------------------------|----------------------|----------------------|------------------|--------------------------------------|
| 16th             | Beginning Open | 36                     | 201               | 0                         | 787                  | 1,024                | 102,623          | 1.0                                  |
| CIRCUIT          | New Filed      | 4                      | 27                | 2,227                     | 1,639                | 3,897                | 51,934           | 7.5                                  |
| TOTAL            | Reinstated     | 0                      | 0                 | 0                         | 0                    | 0                    | 2,348            | 0.0                                  |
|                  | Closed         | 12                     | 24                | 892                       | 1,591                | 2,519                | 75,480           | 3.3                                  |
|                  | Ending Open    | 21                     | 127               | 1,335                     | 119                  | 1,602                | 52,178           | 3.1                                  |
| 17th             | Beginning Open | 2                      | 1                 | 0                         | 33                   | 36                   | 12,755           | 0.3                                  |
| BOONE            | New Filed      | 11                     | 4                 | 131                       | 276                  | 422                  | 5,846            | 7.2                                  |
|                  | Reinstated     | 0                      | 0                 | 0                         | 0                    | 0                    | 2                | 0.0                                  |
|                  | Closed         | 11                     | 3                 | 116                       | 271                  | 401                  | 6,957            | 5.8                                  |
|                  | Ending Open    | 1                      | 1                 | 13                        | 32                   | 47                   | 11,453           | 0.4                                  |
| 17th             | Beginning Open | 71                     | 59                | 0                         | 0                    | 130                  | 69,595           | 0.2                                  |
| WINNEBAGO        | New Filed      | 80                     | 36                | 864                       | 2,901                | 3,881                | 39,679           | 9.8                                  |
|                  | Reinstated     | 0                      | 0                 | 0                         | 0                    | 0                    | 176              | 0.0                                  |
|                  | Closed         | 95                     | 24                | 811                       | 2,901                | 3,831                | 43,257           | 8.9                                  |
|                  | Ending Open    | 55                     | 44                | 53                        | 0                    | 152                  | 61,815           | 0.2                                  |
| 17th             | Beginning Open | 73                     | 60                | 0                         | 33                   | 166                  | 82,350           | 0.2                                  |
| CIRCUIT          | New Filed      | 91                     | 40                | 995                       | 3,177                | 4,303                | 45,525           | 9.5                                  |
| TOTAL            | Reinstated     | 0                      | 0                 | 0                         | 0                    | 0                    | 178              | 0.0                                  |
|                  | Closed         | 106                    | 27                | 927                       | 3,172                | 4,232                | 50,214           | 8.4                                  |
|                  | Ending Open    | 56                     | 45                | 66                        | 32                   | 199                  | 73,268           | 0.3                                  |
| 18th             | Beginning Open | 18                     | 71                | 0                         | 102                  | 191                  | 59,261           | 0.3                                  |
| DUPAGE           | New Filed      | 25                     | 33                | 660                       | 1,798                | 2,516                | 111,829          | 2.2                                  |
|                  | Reinstated     | 0                      | 1                 | 2                         | 10                   | 13                   | 833              | 1.6                                  |
|                  | Closed         | 28                     | 69                | 421                       | 1,858                | 2,376                | 114,995          | 2.1                                  |
|                  | Ending Open    | 14                     | 44                | 241                       | 52                   | 351                  | 100,038          | 0.4                                  |
| 18th             | Beginning Open | 18                     | 71                | 0                         | 102                  | 191                  | 59,261           | 0.3                                  |
| CIRCUIT          | New Filed      | 25                     | 33                | 660                       | 1,798                | 2,516                | 111,829          | 2.2                                  |
| TOTAL            | Reinstated     | 0                      | 1                 | 2                         | 10                   | 13                   | 833              | 1.6                                  |
|                  | Closed         | 28                     | 69                | 421                       | 1,858                | 2,376                | 114,995          | 2.1                                  |
|                  | Ending Open    | 14                     | 44                | 241                       | 52                   | 351                  | 100,038          | 0.4                                  |

<sup>\*</sup> TOTAL OF ALL CASES IN ALL CATEGORIES: CIVIL, FAMILY, CRIMINAL, CONSERVATION & TRAFFIC, JUVENILE, AND OTHER

| CIRCUIT / COUNTY |                | CIVIL LAW<br>VIOLATION | CONTEMPT OF COURT | MISCELLANEOUS<br>CRIMINAL | ORDERS OF PROTECTION | TOTAL OTHER<br>CASES | TOTAL ALL CASES* | ALL OTHER CASES<br>AS % OF ALL CASES |
|------------------|----------------|------------------------|-------------------|---------------------------|----------------------|----------------------|------------------|--------------------------------------|
| 19th             | Beginning Open | 22                     | 1                 | 0                         | 15                   | 38                   | 37,938           | 0.1                                  |
| LAKE             | New Filed      | 7                      | 17                | 629                       | 2,817                | 3,470                | 67,704           | 5.1                                  |
|                  | Reinstated     | 2                      | 0                 | 0                         | 2                    | 4                    | 3,850            | 0.1                                  |
|                  | Closed         | 25                     | 12                | 519                       | 2,821                | 3,377                | 82,046           | 4.1                                  |
|                  | Ending Open    | 6                      | 6                 | 110                       | 13                   | 135                  | 27,452           | 0.5                                  |
| 19th             | Beginning Open | 22                     | 1                 | 0                         | 15                   | 38                   | 37,938           | 0.1                                  |
| CIRCUIT          | New Filed      | 7                      | 17                | 629                       | 2,817                | 3,470                | 67,704           | 5.1                                  |
| TOTAL            | Reinstated     | 2                      | 0                 | 0                         | 2                    | 4                    | 3,850            | 0.1                                  |
|                  | Closed         | 25                     | 12                | 519                       | 2,821                | 3,377                | 82,046           | 4.1                                  |
|                  | Ending Open    | 6                      | 6                 | 110                       | 13                   | 135                  | 27,452           | 0.5                                  |
| 20th             | Beginning Open | 1                      | 2                 | 0                         | 0                    | 3                    | 3,750            | 0.1                                  |
| MONROE           | New Filed      | 0                      | 0                 | 124                       | 127                  | 251                  | 3,944            | 6.4                                  |
|                  | Reinstated     | 0                      | 0                 | 0                         | 0                    | 0                    | 9                | 0.0                                  |
|                  | Closed         | 0                      | 0                 | 106                       | 127                  | 233                  | 4,994            | 4.7                                  |
|                  | Ending Open    | 1                      | 2                 | 16                        | 0                    | 19                   | 2,519            | 0.8                                  |
| 20th             | Beginning Open | 1                      | 1                 | 0                         | 35                   | 37                   | 3,787            | 1.0                                  |
| PERRY            | New Filed      | 1                      | 0                 | 51                        | 33                   | 85                   | 1,739            | 4.9                                  |
|                  | Reinstated     | 0                      | 0                 | 0                         | 0                    | 0                    | 0                | 0.0                                  |
|                  | Closed         | 0                      | 0                 | 1                         | 37                   | 38                   | 2,304            | 1.6                                  |
|                  | Ending Open    | 2                      | 1                 | 50                        | 29                   | 82                   | 3,132            | 2.6                                  |
| 20th             | Beginning Open | 0                      | 0                 | 0                         | 18                   | 18                   | 3,198            | 0.6                                  |
| RANDOLPH         | New Filed      | 1                      | 0                 | 53                        | 118                  | 172                  | 3,392            | 5.1                                  |
|                  | Reinstated     | 0                      | 0                 | 0                         | 0                    | 0                    | 2                | 0.0                                  |
|                  | Closed         | 1                      | 0                 | 11                        | 108                  | 120                  | 3,249            | 3.7                                  |
|                  | Ending Open    | 0                      | 0                 | 42                        | 11                   | 53                   | 2,706            | 2.0                                  |
| 20th             | Beginning Open | 86                     | 2                 | 0                         | 1                    | 89                   | 122,140          | 0.1                                  |
| ST. CLAIR        | New Filed      | 22                     | 0                 | 74                        | 1,118                | 1,214                | 39,452           | 3.1                                  |
|                  | Reinstated     | 0                      | 0                 | 0                         | 0                    | 0                    | 53               | 0.0                                  |
|                  | Closed         | 34                     | 0                 | 5                         | 1,039                | 1,078                | 36,096           | 3.0                                  |
|                  | Ending Open    | 18                     | 0                 | 67                        | 30                   | 115                  | 95,390           | 0.1                                  |

<sup>\*</sup> TOTAL OF ALL CASES IN ALL CATEGORIES: CIVIL, FAMILY, CRIMINAL, CONSERVATION & TRAFFIC, JUVENILE, AND OTHER

| CIRCUIT / COUNTY |                | CIVIL LAW<br>VIOLATION | CONTEMPT OF COURT | MISCELLANEOUS<br>CRIMINAL | ORDERS OF PROTECTION | TOTAL OTHER<br>CASES | TOTAL ALL CASES* | ALL OTHER CASES<br>AS % OF ALL CASES |
|------------------|----------------|------------------------|-------------------|---------------------------|----------------------|----------------------|------------------|--------------------------------------|
| 20th             | Beginning Open | 5                      | 2                 | 0                         | 26                   | 33                   | 3,145            | 1.0                                  |
| WASHINGTON       | New Filed      | 1                      | 1                 | 49                        | 36                   | 87                   | 1,372            | 6.3                                  |
|                  | Reinstated     | 0                      | 0                 | 0                         | 0                    | 0                    | 0                | 0.0                                  |
|                  | Closed         | 2                      | 1                 | 21                        | 27                   | 51                   | 1,453            | 3.5                                  |
|                  | Ending Open    | 4                      | 2                 | 24                        | 32                   | 62                   | 2,772            | 2.2                                  |
| 20th             | Beginning Open | 93                     | 7                 | 0                         | 80                   | 180                  | 136,020          | 0.1                                  |
| CIRCUIT          | New Filed      | 25                     | 1                 | 351                       | 1,432                | 1,809                | 49,899           | 3.6                                  |
| TOTAL            | Reinstated     | 0                      | 0                 | 0                         | 0                    | 0                    | 64               | 0.0                                  |
|                  | Closed         | 37                     | 1                 | 144                       | 1,338                | 1,520                | 48,096           | 3.2                                  |
|                  | Ending Open    | 25                     | 5                 | 199                       | 102                  | 331                  | 106,519          | 0.3                                  |
| 21st             | Beginning Open | 33                     | 7                 | 0                         | 25                   | 65                   | 11,322           | 0.6                                  |
| IROQUOIS         | New Filed      | 0                      | 0                 | 48                        | 283                  | 331                  | 3,218            | 10.3                                 |
|                  | Reinstated     | 0                      | 0                 | 0                         | 0                    | 0                    | 0                | 0.0                                  |
|                  | Closed         | 2                      | 0                 | 29                        | 265                  | 296                  | 3,507            | 8.4                                  |
|                  | Ending Open    | 3                      | 7                 | 15                        | 21                   | 46                   | 10,759           | 0.4                                  |
| 21st             | Beginning Open | 43                     | 242               | 0                         | 553                  | 838                  | 32,496           | 2.6                                  |
| KANKAKEE         | New Filed      | 1                      | 21                | 196                       | 875                  | 1,093                | 14,599           | 7.5                                  |
|                  | Reinstated     | 0                      | 0                 | 0                         | 0                    | 0                    | 0                | 0.0                                  |
|                  | Closed         | 2                      | 22                | 141                       | 734                  | 899                  | 13,343           | 6.7                                  |
|                  | Ending Open    | 42                     | 241               | 55                        | 694                  | 1,032                | 33,752           | 3.1                                  |
| 21st             | Beginning Open | 76                     | 249               | 0                         | 578                  | 903                  | 43,818           | 2.1                                  |
| CIRCUIT          | New Filed      | 1                      | 21                | 244                       | 1,158                | 1,424                | 17,817           | 8.0                                  |
| TOTAL            | Reinstated     | 0                      | 0                 | 0                         | 0                    | 0                    | 0                | 0.0                                  |
|                  | Closed         | 4                      | 22                | 170                       | 999                  | 1,195                | 16,850           | 7.1                                  |
|                  | Ending Open    | 45                     | 248               | 70                        | 715                  | 1,078                | 44,511           | 2.4                                  |
| 22nd             | Beginning Open | 14                     | 12                | 0                         | 2                    | 28                   | 16,876           | 0.2                                  |
| MCHENRY          | New Filed      | 17                     | 3                 | 1,150                     | 1,392                | 2,562                | 38,747           | 6.6                                  |
|                  | Reinstated     | 0                      | 0                 | 0                         | 0                    | 0                    | 690              | 0.0                                  |
|                  | Closed         | 24                     | 10                | 823                       | 1,393                | 2,250                | 41,725           | 5.4                                  |
|                  | Ending Open    | 8                      | 5                 | 327                       | 1                    | 341                  | 14,545           | 2.3                                  |