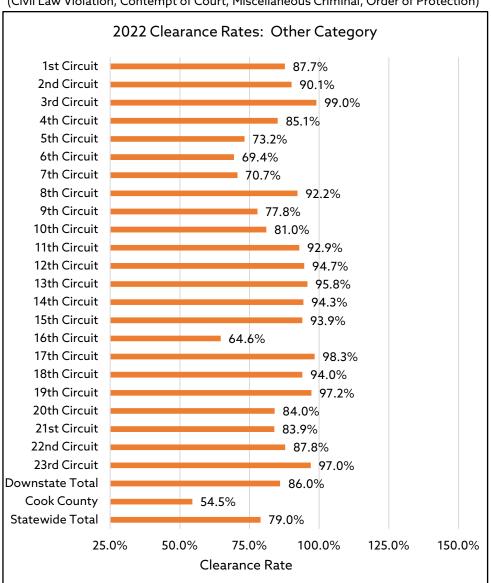

#### CC

A Contempt of Court case number shall be assigned to any proceeding where a finding of indirect or direct contempt of court, for charges initiated against a person who is not a party to the action in which the contemptuous conduct allegedly occurred, including a juror who has been impaneled. The CC category shall be used in both civil and criminal contempt proceedings against non-parties. A Contempt of Court case number shall be assigned when a juror who has not responded to a juror summons has been found in contempt.

#### CL

A Civil Law case number shall be assigned to all cases for civil law violations as defined in Supreme Court Rule 585.

#### MX

A Miscellaneous Criminal case number shall be assigned to a variety of actions for civil processes relating to criminal proceedings such as search warrants, grand jury proceedings, statutory summary suspensions, probationer transfers, eavesdropping, seized property, sealing and expungement petitions, habeas corpus, and administrative subpoenas.

#### OP

An Order of Protection case number shall be assigned to any petition for an order of protection, petition for stalking no contact order, firearms restraining order, or civil no contact order. Nothing precludes local practices where an OP case may be combined with another civil, criminal, or juvenile case, however, a separate OP case number shall be assigned to all order of protection proceedings.