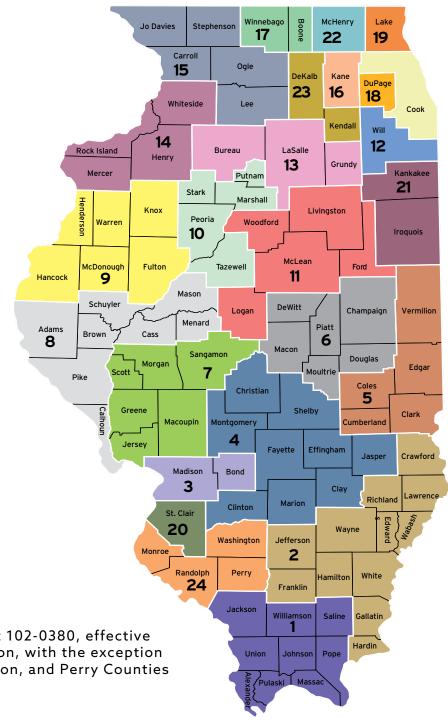

## MAP OF JUDICIAL CIRCUITS OF ILLINOIS

Effective: December 5, 2022

Note: The new 24th Judicial Circuit was created by Public Act 102-0380, effective December 5, 2022. Statistical data contained in this publication, with the exception of probation statistics, includes Monroe, Randolph, Washington, and Perry Counties with the 20th Judicial Circuit for all of calendar year 2022.