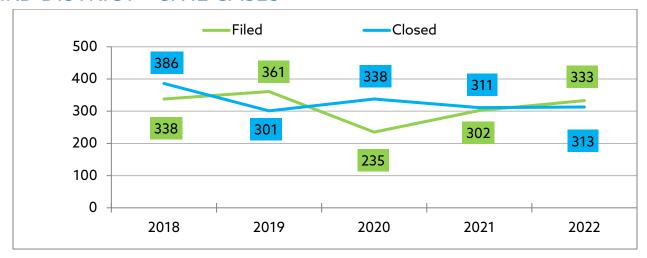

#### **JUVENILE**

From 2018 to 2021, new filed juvenile cases decreased by 18.5%. From 2018 to 2022, new filed juvenile cases decreased by 11.8%.

From 2018 to 2021, closed juvenile cases decreased by 15.9%. From 2018 to 2022 closed juvenile cases decreased by 9.7%.