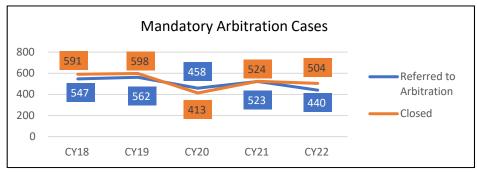

<sup>\*</sup> TOTAL OF ALL CASES IN ALL CATEGORIES: CIVIL, FAMILY, CRIMINAL, CONSERVATION & TRAFFIC, JUVENILE, AND OTHER

| CIRCUIT / COUNTY |                | CIVIL LAW<br>VIOLATION | CONTEMPT OF COURT | MISCELLANEOUS<br>CRIMINAL | ORDERS OF PROTECTION | TOTAL OTHER<br>CASES | TOTAL ALL CASES* | ALL OTHER CASES<br>AS % OF ALL CASES |
|------------------|----------------|------------------------|-------------------|---------------------------|----------------------|----------------------|------------------|--------------------------------------|
| 16th             | Beginning Open | 36                     | 201               | 0                         | 787                  | 1,024                | 102,623          | 1.0                                  |
| CIRCUIT          | New Filed      | 4                      | 27                | 2,227                     | 1,639                | 3,897                | 51,934           | 7.5                                  |
| TOTAL            | Reinstated     | 0                      | 0                 | 0                         | 0                    | 0                    | 2,348            | 0.0                                  |
|                  | Closed         | 12                     | 24                | 892                       | 1,591                | 2,519                | 75,480           | 3.3                                  |
|                  | Ending Open    | 21                     | 127               | 1,335                     | 119                  | 1,602                | 52,178           | 3.1                                  |
| 17th             | Beginning Open | 2                      | 1                 | 0                         | 33                   | 36                   | 12,755           | 0.3                                  |
| BOONE            | New Filed      | 11                     | 4                 | 131                       | 276                  | 422                  | 5,846            | 7.2                                  |
|                  | Reinstated     | 0                      | 0                 | 0                         | 0                    | 0                    | 2                | 0.0                                  |
|                  | Closed         | 11                     | 3                 | 116                       | 271                  | 401                  | 6,957            | 5.8                                  |
|                  | Ending Open    | 1                      | 1                 | 13                        | 32                   | 47                   | 11,453           | 0.4                                  |
| 17th             | Beginning Open | 71                     | 59                | 0                         | 0                    | 130                  | 69,595           | 0.2                                  |
| WINNEBAGO        | New Filed      | 80                     | 36                | 864                       | 2,901                | 3,881                | 39,679           | 9.8                                  |
|                  | Reinstated     | 0                      | 0                 | 0                         | 0                    | 0                    | 176              | 0.0                                  |
|                  | Closed         | 95                     | 24                | 811                       | 2,901                | 3,831                | 43,257           | 8.9                                  |
|                  | Ending Open    | 55                     | 44                | 53                        | 0                    | 152                  | 61,815           | 0.2                                  |
| 17th             | Beginning Open | 73                     | 60                | 0                         | 33                   | 166                  | 82,350           | 0.2                                  |
| CIRCUIT          | New Filed      | 91                     | 40                | 995                       | 3,177                | 4,303                | 45,525           | 9.5                                  |
| TOTAL            | Reinstated     | 0                      | 0                 | 0                         | 0                    | 0                    | 178              | 0.0                                  |
|                  | Closed         | 106                    | 27                | 927                       | 3,172                | 4,232                | 50,214           | 8.4                                  |
|                  | Ending Open    | 56                     | 45                | 66                        | 32                   | 199                  | 73,268           | 0.3                                  |
| 18th             | Beginning Open | 18                     | 71                | 0                         | 102                  | 191                  | 59,261           | 0.3                                  |
| DUPAGE           | New Filed      | 25                     | 33                | 660                       | 1,798                | 2,516                | 111,829          | 2.2                                  |
|                  | Reinstated     | 0                      | 1                 | 2                         | 10                   | 13                   | 833              | 1.6                                  |
|                  | Closed         | 28                     | 69                | 421                       | 1,858                | 2,376                | 114,995          | 2.1                                  |
|                  | Ending Open    | 14                     | 44                | 241                       | 52                   | 351                  | 100,038          | 0.4                                  |
| 18th             | Beginning Open | 18                     | 71                | 0                         | 102                  | 191                  | 59,261           | 0.3                                  |
| CIRCUIT          | New Filed      | 25                     | 33                | 660                       | 1,798                | 2,516                | 111,829          | 2.2                                  |
| TOTAL            | Reinstated     | 0                      | 1                 | 2                         | 10                   | 13                   | 833              | 1.6                                  |
|                  | Closed         | 28                     | 69                | 421                       | 1,858                | 2,376                | 114,995          | 2.1                                  |
|                  | Ending Open    | 14                     | 44                | 241                       | 52                   | 351                  | 100,038          | 0.4                                  |

<sup>\*</sup> TOTAL OF ALL CASES IN ALL CATEGORIES: CIVIL, FAMILY, CRIMINAL, CONSERVATION & TRAFFIC, JUVENILE, AND OTHER

| CIRCUIT / COUNTY |                | CIVIL LAW<br>VIOLATION | CONTEMPT OF COURT | MISCELLANEOUS<br>CRIMINAL | ORDERS OF PROTECTION | TOTAL OTHER<br>CASES | TOTAL ALL CASES* | ALL OTHER CASES<br>AS % OF ALL CASES |
|------------------|----------------|------------------------|-------------------|---------------------------|----------------------|----------------------|------------------|--------------------------------------|
| 19th             | Beginning Open | 22                     | 1                 | 0                         | 15                   | 38                   | 37,938           | 0.1                                  |
| LAKE             | New Filed      | 7                      | 17                | 629                       | 2,817                | 3,470                | 67,704           | 5.1                                  |
|                  | Reinstated     | 2                      | 0                 | 0                         | 2                    | 4                    | 3,850            | 0.1                                  |
|                  | Closed         | 25                     | 12                | 519                       | 2,821                | 3,377                | 82,046           | 4.1                                  |
|                  | Ending Open    | 6                      | 6                 | 110                       | 13                   | 135                  | 27,452           | 0.5                                  |
| 19th             | Beginning Open | 22                     | 1                 | 0                         | 15                   | 38                   | 37,938           | 0.1                                  |
| CIRCUIT          | New Filed      | 7                      | 17                | 629                       | 2,817                | 3,470                | 67,704           | 5.1                                  |
| TOTAL            | Reinstated     | 2                      | 0                 | 0                         | 2                    | 4                    | 3,850            | 0.1                                  |
|                  | Closed         | 25                     | 12                | 519                       | 2,821                | 3,377                | 82,046           | 4.1                                  |
|                  | Ending Open    | 6                      | 6                 | 110                       | 13                   | 135                  | 27,452           | 0.5                                  |
| 20th             | Beginning Open | 1                      | 2                 | 0                         | 0                    | 3                    | 3,750            | 0.1                                  |
| MONROE           | New Filed      | 0                      | 0                 | 124                       | 127                  | 251                  | 3,944            | 6.4                                  |
|                  | Reinstated     | 0                      | 0                 | 0                         | 0                    | 0                    | 9                | 0.0                                  |
|                  | Closed         | 0                      | 0                 | 106                       | 127                  | 233                  | 4,994            | 4.7                                  |
|                  | Ending Open    | 1                      | 2                 | 16                        | 0                    | 19                   | 2,519            | 0.8                                  |
| 20th             | Beginning Open | 1                      | 1                 | 0                         | 35                   | 37                   | 3,787            | 1.0                                  |
| PERRY            | New Filed      | 1                      | 0                 | 51                        | 33                   | 85                   | 1,739            | 4.9                                  |
|                  | Reinstated     | 0                      | 0                 | 0                         | 0                    | 0                    | 0                | 0.0                                  |
|                  | Closed         | 0                      | 0                 | 1                         | 37                   | 38                   | 2,304            | 1.6                                  |
|                  | Ending Open    | 2                      | 1                 | 50                        | 29                   | 82                   | 3,132            | 2.6                                  |
| 20th             | Beginning Open | 0                      | 0                 | 0                         | 18                   | 18                   | 3,198            | 0.6                                  |
| RANDOLPH         | New Filed      | 1                      | 0                 | 53                        | 118                  | 172                  | 3,392            | 5.1                                  |
|                  | Reinstated     | 0                      | 0                 | 0                         | 0                    | 0                    | 2                | 0.0                                  |
|                  | Closed         | 1                      | 0                 | 11                        | 108                  | 120                  | 3,249            | 3.7                                  |
|                  | Ending Open    | 0                      | 0                 | 42                        | 11                   | 53                   | 2,706            | 2.0                                  |
| 20th             | Beginning Open | 86                     | 2                 | 0                         | 1                    | 89                   | 122,140          | 0.1                                  |
| ST. CLAIR        | New Filed      | 22                     | 0                 | 74                        | 1,118                | 1,214                | 39,452           | 3.1                                  |
|                  | Reinstated     | 0                      | 0                 | 0                         | 0                    | 0                    | 53               | 0.0                                  |
|                  | Closed         | 34                     | 0                 | 5                         | 1,039                | 1,078                | 36,096           | 3.0                                  |
|                  | Ending Open    | 18                     | 0                 | 67                        | 30                   | 115                  | 95,390           | 0.1                                  |