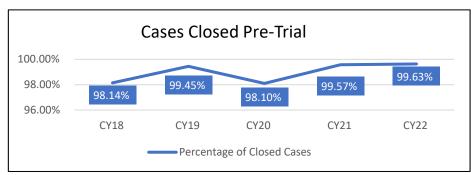

<sup>\*</sup> TOTAL OF ALL CASES IN ALL CATEGORIES: CIVIL, FAMILY, CRIMINAL, CONSERVATION & TRAFFIC, JUVENILE, AND OTHER

| CIRCUIT / COUNTY |                | CIVIL LAW<br>VIOLATION | CONTEMPT OF COURT | MISCELLANEOUS<br>CRIMINAL | ORDERS OF PROTECTION | TOTAL OTHER<br>CASES | TOTAL ALL CASES* | ALL OTHER CASES<br>AS % OF ALL CASES |
|------------------|----------------|------------------------|-------------------|---------------------------|----------------------|----------------------|------------------|--------------------------------------|
| 16th             | Beginning Open | 36                     | 201               | 0                         | 787                  | 1,024                | 102,623          | 1.0                                  |
| CIRCUIT          | New Filed      | 4                      | 27                | 2,227                     | 1,639                | 3,897                | 51,934           | 7.5                                  |
| TOTAL            | Reinstated     | 0                      | 0                 | 0                         | 0                    | 0                    | 2,348            | 0.0                                  |
|                  | Closed         | 12                     | 24                | 892                       | 1,591                | 2,519                | 75,480           | 3.3                                  |
|                  | Ending Open    | 21                     | 127               | 1,335                     | 119                  | 1,602                | 52,178           | 3.1                                  |
| 17th             | Beginning Open | 2                      | 1                 | 0                         | 33                   | 36                   | 12,755           | 0.3                                  |
| BOONE            | New Filed      | 11                     | 4                 | 131                       | 276                  | 422                  | 5,846            | 7.2                                  |
|                  | Reinstated     | 0                      | 0                 | 0                         | 0                    | 0                    | 2                | 0.0                                  |
|                  | Closed         | 11                     | 3                 | 116                       | 271                  | 401                  | 6,957            | 5.8                                  |
|                  | Ending Open    | 1                      | 1                 | 13                        | 32                   | 47                   | 11,453           | 0.4                                  |
| 17th             | Beginning Open | 71                     | 59                | 0                         | 0                    | 130                  | 69,595           | 0.2                                  |
| WINNEBAGO        | New Filed      | 80                     | 36                | 864                       | 2,901                | 3,881                | 39,679           | 9.8                                  |
|                  | Reinstated     | 0                      | 0                 | 0                         | 0                    | 0                    | 176              | 0.0                                  |
|                  | Closed         | 95                     | 24                | 811                       | 2,901                | 3,831                | 43,257           | 8.9                                  |
|                  | Ending Open    | 55                     | 44                | 53                        | 0                    | 152                  | 61,815           | 0.2                                  |
| 17th             | Beginning Open | 73                     | 60                | 0                         | 33                   | 166                  | 82,350           | 0.2                                  |
| CIRCUIT          | New Filed      | 91                     | 40                | 995                       | 3,177                | 4,303                | 45,525           | 9.5                                  |
| TOTAL            | Reinstated     | 0                      | 0                 | 0                         | 0                    | 0                    | 178              | 0.0                                  |
|                  | Closed         | 106                    | 27                | 927                       | 3,172                | 4,232                | 50,214           | 8.4                                  |
|                  | Ending Open    | 56                     | 45                | 66                        | 32                   | 199                  | 73,268           | 0.3                                  |
| 18th             | Beginning Open | 18                     | 71                | 0                         | 102                  | 191                  | 59,261           | 0.3                                  |
| DUPAGE           | New Filed      | 25                     | 33                | 660                       | 1,798                | 2,516                | 111,829          | 2.2                                  |
|                  | Reinstated     | 0                      | 1                 | 2                         | 10                   | 13                   | 833              | 1.6                                  |
|                  | Closed         | 28                     | 69                | 421                       | 1,858                | 2,376                | 114,995          | 2.1                                  |
|                  | Ending Open    | 14                     | 44                | 241                       | 52                   | 351                  | 100,038          | 0.4                                  |
| 18th             | Beginning Open | 18                     | 71                | 0                         | 102                  | 191                  | 59,261           | 0.3                                  |
| CIRCUIT          | New Filed      | 25                     | 33                | 660                       | 1,798                | 2,516                | 111,829          | 2.2                                  |
| TOTAL            | Reinstated     | 0                      | 1                 | 2                         | 10                   | 13                   | 833              | 1.6                                  |
|                  | Closed         | 28                     | 69                | 421                       | 1,858                | 2,376                | 114,995          | 2.1                                  |
|                  | Ending Open    | 14                     | 44                | 241                       | 52                   | 351                  | 100,038          | 0.4                                  |

<sup>\*</sup> TOTAL OF ALL CASES IN ALL CATEGORIES: CIVIL, FAMILY, CRIMINAL, CONSERVATION & TRAFFIC, JUVENILE, AND OTHER

| CIRCUIT / COUNTY |                | CIVIL LAW<br>VIOLATION | CONTEMPT OF COURT | MISCELLANEOUS<br>CRIMINAL | ORDERS OF PROTECTION | TOTAL OTHER<br>CASES | TOTAL ALL CASES* | ALL OTHER CASES<br>AS % OF ALL CASES |
|------------------|----------------|------------------------|-------------------|---------------------------|----------------------|----------------------|------------------|--------------------------------------|
| 19th             | Beginning Open | 22                     | 1                 | 0                         | 15                   | 38                   | 37,938           | 0.1                                  |
| LAKE             | New Filed      | 7                      | 17                | 629                       | 2,817                | 3,470                | 67,704           | 5.1                                  |
|                  | Reinstated     | 2                      | 0                 | 0                         | 2                    | 4                    | 3,850            | 0.1                                  |
|                  | Closed         | 25                     | 12                | 519                       | 2,821                | 3,377                | 82,046           | 4.1                                  |
|                  | Ending Open    | 6                      | 6                 | 110                       | 13                   | 135                  | 27,452           | 0.5                                  |
| 19th             | Beginning Open | 22                     | 1                 | 0                         | 15                   | 38                   | 37,938           | 0.1                                  |
| CIRCUIT          | New Filed      | 7                      | 17                | 629                       | 2,817                | 3,470                | 67,704           | 5.1                                  |
| TOTAL            | Reinstated     | 2                      | 0                 | 0                         | 2                    | 4                    | 3,850            | 0.1                                  |
|                  | Closed         | 25                     | 12                | 519                       | 2,821                | 3,377                | 82,046           | 4.1                                  |
|                  | Ending Open    | 6                      | 6                 | 110                       | 13                   | 135                  | 27,452           | 0.5                                  |
| 20th             | Beginning Open | 1                      | 2                 | 0                         | 0                    | 3                    | 3,750            | 0.1                                  |
| MONROE           | New Filed      | 0                      | 0                 | 124                       | 127                  | 251                  | 3,944            | 6.4                                  |
|                  | Reinstated     | 0                      | 0                 | 0                         | 0                    | 0                    | 9                | 0.0                                  |
|                  | Closed         | 0                      | 0                 | 106                       | 127                  | 233                  | 4,994            | 4.7                                  |
|                  | Ending Open    | 1                      | 2                 | 16                        | 0                    | 19                   | 2,519            | 0.8                                  |
| 20th             | Beginning Open | 1                      | 1                 | 0                         | 35                   | 37                   | 3,787            | 1.0                                  |
| PERRY            | New Filed      | 1                      | 0                 | 51                        | 33                   | 85                   | 1,739            | 4.9                                  |
|                  | Reinstated     | 0                      | 0                 | 0                         | 0                    | 0                    | 0                | 0.0                                  |
|                  | Closed         | 0                      | 0                 | 1                         | 37                   | 38                   | 2,304            | 1.6                                  |
|                  | Ending Open    | 2                      | 1                 | 50                        | 29                   | 82                   | 3,132            | 2.6                                  |
| 20th             | Beginning Open | 0                      | 0                 | 0                         | 18                   | 18                   | 3,198            | 0.6                                  |
| RANDOLPH         | New Filed      | 1                      | 0                 | 53                        | 118                  | 172                  | 3,392            | 5.1                                  |
|                  | Reinstated     | 0                      | 0                 | 0                         | 0                    | 0                    | 2                | 0.0                                  |
|                  | Closed         | 1                      | 0                 | 11                        | 108                  | 120                  | 3,249            | 3.7                                  |
|                  | Ending Open    | 0                      | 0                 | 42                        | 11                   | 53                   | 2,706            | 2.0                                  |
| 20th             | Beginning Open | 86                     | 2                 | 0                         | 1                    | 89                   | 122,140          | 0.1                                  |
| ST. CLAIR        | New Filed      | 22                     | 0                 | 74                        | 1,118                | 1,214                | 39,452           | 3.1                                  |
|                  | Reinstated     | 0                      | 0                 | 0                         | 0                    | 0                    | 53               | 0.0                                  |
|                  | Closed         | 34                     | 0                 | 5                         | 1,039                | 1,078                | 36,096           | 3.0                                  |
|                  | Ending Open    | 18                     | 0                 | 67                        | 30                   | 115                  | 95,390           | 0.1                                  |

<sup>\*</sup> TOTAL OF ALL CASES IN ALL CATEGORIES: CIVIL, FAMILY, CRIMINAL, CONSERVATION & TRAFFIC, JUVENILE, AND OTHER

| CIRCUIT / COUNTY |                | CIVIL LAW<br>VIOLATION | CONTEMPT OF COURT | MISCELLANEOUS<br>CRIMINAL | ORDERS OF PROTECTION | TOTAL OTHER<br>CASES | TOTAL ALL CASES* | ALL OTHER CASES<br>AS % OF ALL CASES |
|------------------|----------------|------------------------|-------------------|---------------------------|----------------------|----------------------|------------------|--------------------------------------|
| 20th             | Beginning Open | 5                      | 2                 | 0                         | 26                   | 33                   | 3,145            | 1.0                                  |
| WASHINGTON       | New Filed      | 1                      | 1                 | 49                        | 36                   | 87                   | 1,372            | 6.3                                  |
|                  | Reinstated     | 0                      | 0                 | 0                         | 0                    | 0                    | 0                | 0.0                                  |
|                  | Closed         | 2                      | 1                 | 21                        | 27                   | 51                   | 1,453            | 3.5                                  |
|                  | Ending Open    | 4                      | 2                 | 24                        | 32                   | 62                   | 2,772            | 2.2                                  |
| 20th             | Beginning Open | 93                     | 7                 | 0                         | 80                   | 180                  | 136,020          | 0.1                                  |
| CIRCUIT          | New Filed      | 25                     | 1                 | 351                       | 1,432                | 1,809                | 49,899           | 3.6                                  |
| TOTAL            | Reinstated     | 0                      | 0                 | 0                         | 0                    | 0                    | 64               | 0.0                                  |
|                  | Closed         | 37                     | 1                 | 144                       | 1,338                | 1,520                | 48,096           | 3.2                                  |
|                  | Ending Open    | 25                     | 5                 | 199                       | 102                  | 331                  | 106,519          | 0.3                                  |
| 21st             | Beginning Open | 33                     | 7                 | 0                         | 25                   | 65                   | 11,322           | 0.6                                  |
| IROQUOIS         | New Filed      | 0                      | 0                 | 48                        | 283                  | 331                  | 3,218            | 10.3                                 |
|                  | Reinstated     | 0                      | 0                 | 0                         | 0                    | 0                    | 0                | 0.0                                  |
|                  | Closed         | 2                      | 0                 | 29                        | 265                  | 296                  | 3,507            | 8.4                                  |
|                  | Ending Open    | 3                      | 7                 | 15                        | 21                   | 46                   | 10,759           | 0.4                                  |
| 21st             | Beginning Open | 43                     | 242               | 0                         | 553                  | 838                  | 32,496           | 2.6                                  |
| KANKAKEE         | New Filed      | 1                      | 21                | 196                       | 875                  | 1,093                | 14,599           | 7.5                                  |
|                  | Reinstated     | 0                      | 0                 | 0                         | 0                    | 0                    | 0                | 0.0                                  |
|                  | Closed         | 2                      | 22                | 141                       | 734                  | 899                  | 13,343           | 6.7                                  |
|                  | Ending Open    | 42                     | 241               | 55                        | 694                  | 1,032                | 33,752           | 3.1                                  |
| 21st             | Beginning Open | 76                     | 249               | 0                         | 578                  | 903                  | 43,818           | 2.1                                  |
| CIRCUIT          | New Filed      | 1                      | 21                | 244                       | 1,158                | 1,424                | 17,817           | 8.0                                  |
| TOTAL            | Reinstated     | 0                      | 0                 | 0                         | 0                    | 0                    | 0                | 0.0                                  |
|                  | Closed         | 4                      | 22                | 170                       | 999                  | 1,195                | 16,850           | 7.1                                  |
|                  | Ending Open    | 45                     | 248               | 70                        | 715                  | 1,078                | 44,511           | 2.4                                  |
| 22nd             | Beginning Open | 14                     | 12                | 0                         | 2                    | 28                   | 16,876           | 0.2                                  |
| MCHENRY          | New Filed      | 17                     | 3                 | 1,150                     | 1,392                | 2,562                | 38,747           | 6.6                                  |
|                  | Reinstated     | 0                      | 0                 | 0                         | 0                    | 0                    | 690              | 0.0                                  |
|                  | Closed         | 24                     | 10                | 823                       | 1,393                | 2,250                | 41,725           | 5.4                                  |
|                  | Ending Open    | 8                      | 5                 | 327                       | 1                    | 341                  | 14,545           | 2.3                                  |