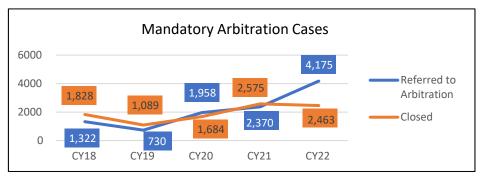

<sup>\*</sup> TOTAL OF ALL CASES IN ALL CATEGORIES: CIVIL, FAMILY, CRIMINAL, CONSERVATION & TRAFFIC, JUVENILE, AND OTHER

| CIRCUIT / COUNTY |                | CIVIL LAW<br>VIOLATION | CONTEMPT OF COURT | MISCELLANEOUS<br>CRIMINAL | ORDERS OF PROTECTION | TOTAL OTHER<br>CASES | TOTAL ALL CASES* | ALL OTHER CASES<br>AS % OF ALL CASES |
|------------------|----------------|------------------------|-------------------|---------------------------|----------------------|----------------------|------------------|--------------------------------------|
| 16th             | Beginning Open | 36                     | 201               | 0                         | 787                  | 1,024                | 102,623          | 1.0                                  |
| CIRCUIT          | New Filed      | 4                      | 27                | 2,227                     | 1,639                | 3,897                | 51,934           | 7.5                                  |
| TOTAL            | Reinstated     | 0                      | 0                 | 0                         | 0                    | 0                    | 2,348            | 0.0                                  |
|                  | Closed         | 12                     | 24                | 892                       | 1,591                | 2,519                | 75,480           | 3.3                                  |
|                  | Ending Open    | 21                     | 127               | 1,335                     | 119                  | 1,602                | 52,178           | 3.1                                  |
| 17th             | Beginning Open | 2                      | 1                 | 0                         | 33                   | 36                   | 12,755           | 0.3                                  |
| BOONE            | New Filed      | 11                     | 4                 | 131                       | 276                  | 422                  | 5,846            | 7.2                                  |
|                  | Reinstated     | 0                      | 0                 | 0                         | 0                    | 0                    | 2                | 0.0                                  |
|                  | Closed         | 11                     | 3                 | 116                       | 271                  | 401                  | 6,957            | 5.8                                  |
|                  | Ending Open    | 1                      | 1                 | 13                        | 32                   | 47                   | 11,453           | 0.4                                  |
| 17th             | Beginning Open | 71                     | 59                | 0                         | 0                    | 130                  | 69,595           | 0.2                                  |
| WINNEBAGO        | New Filed      | 80                     | 36                | 864                       | 2,901                | 3,881                | 39,679           | 9.8                                  |
|                  | Reinstated     | 0                      | 0                 | 0                         | 0                    | 0                    | 176              | 0.0                                  |
|                  | Closed         | 95                     | 24                | 811                       | 2,901                | 3,831                | 43,257           | 8.9                                  |
|                  | Ending Open    | 55                     | 44                | 53                        | 0                    | 152                  | 61,815           | 0.2                                  |
| 17th             | Beginning Open | 73                     | 60                | 0                         | 33                   | 166                  | 82,350           | 0.2                                  |
| CIRCUIT          | New Filed      | 91                     | 40                | 995                       | 3,177                | 4,303                | 45,525           | 9.5                                  |
| TOTAL            | Reinstated     | 0                      | 0                 | 0                         | 0                    | 0                    | 178              | 0.0                                  |
|                  | Closed         | 106                    | 27                | 927                       | 3,172                | 4,232                | 50,214           | 8.4                                  |
|                  | Ending Open    | 56                     | 45                | 66                        | 32                   | 199                  | 73,268           | 0.3                                  |
| 18th             | Beginning Open | 18                     | 71                | 0                         | 102                  | 191                  | 59,261           | 0.3                                  |
| DUPAGE           | New Filed      | 25                     | 33                | 660                       | 1,798                | 2,516                | 111,829          | 2.2                                  |
|                  | Reinstated     | 0                      | 1                 | 2                         | 10                   | 13                   | 833              | 1.6                                  |
|                  | Closed         | 28                     | 69                | 421                       | 1,858                | 2,376                | 114,995          | 2.1                                  |
|                  | Ending Open    | 14                     | 44                | 241                       | 52                   | 351                  | 100,038          | 0.4                                  |
| 18th             | Beginning Open | 18                     | 71                | 0                         | 102                  | 191                  | 59,261           | 0.3                                  |
| CIRCUIT          | New Filed      | 25                     | 33                | 660                       | 1,798                | 2,516                | 111,829          | 2.2                                  |
| TOTAL            | Reinstated     | 0                      | 1                 | 2                         | 10                   | 13                   | 833              | 1.6                                  |
|                  | Closed         | 28                     | 69                | 421                       | 1,858                | 2,376                | 114,995          | 2.1                                  |
|                  | Ending Open    | 14                     | 44                | 241                       | 52                   | 351                  | 100,038          | 0.4                                  |

<sup>\*</sup> TOTAL OF ALL CASES IN ALL CATEGORIES: CIVIL, FAMILY, CRIMINAL, CONSERVATION & TRAFFIC, JUVENILE, AND OTHER

| CIRCUIT / COUNTY |                | CIVIL LAW<br>VIOLATION | CONTEMPT OF COURT | MISCELLANEOUS<br>CRIMINAL | ORDERS OF PROTECTION | TOTAL OTHER<br>CASES | TOTAL ALL CASES* | ALL OTHER CASES<br>AS % OF ALL CASES |
|------------------|----------------|------------------------|-------------------|---------------------------|----------------------|----------------------|------------------|--------------------------------------|
| 19th             | Beginning Open | 22                     | 1                 | 0                         | 15                   | 38                   | 37,938           | 0.1                                  |
| LAKE             | New Filed      | 7                      | 17                | 629                       | 2,817                | 3,470                | 67,704           | 5.1                                  |
|                  | Reinstated     | 2                      | 0                 | 0                         | 2                    | 4                    | 3,850            | 0.1                                  |
|                  | Closed         | 25                     | 12                | 519                       | 2,821                | 3,377                | 82,046           | 4.1                                  |
|                  | Ending Open    | 6                      | 6                 | 110                       | 13                   | 135                  | 27,452           | 0.5                                  |
| 19th             | Beginning Open | 22                     | 1                 | 0                         | 15                   | 38                   | 37,938           | 0.1                                  |
| CIRCUIT          | New Filed      | 7                      | 17                | 629                       | 2,817                | 3,470                | 67,704           | 5.1                                  |
| TOTAL            | Reinstated     | 2                      | 0                 | 0                         | 2                    | 4                    | 3,850            | 0.1                                  |
|                  | Closed         | 25                     | 12                | 519                       | 2,821                | 3,377                | 82,046           | 4.1                                  |
|                  | Ending Open    | 6                      | 6                 | 110                       | 13                   | 135                  | 27,452           | 0.5                                  |
| 20th             | Beginning Open | 1                      | 2                 | 0                         | 0                    | 3                    | 3,750            | 0.1                                  |
| MONROE           | New Filed      | 0                      | 0                 | 124                       | 127                  | 251                  | 3,944            | 6.4                                  |
|                  | Reinstated     | 0                      | 0                 | 0                         | 0                    | 0                    | 9                | 0.0                                  |
|                  | Closed         | 0                      | 0                 | 106                       | 127                  | 233                  | 4,994            | 4.7                                  |
|                  | Ending Open    | 1                      | 2                 | 16                        | 0                    | 19                   | 2,519            | 0.8                                  |
| 20th             | Beginning Open | 1                      | 1                 | 0                         | 35                   | 37                   | 3,787            | 1.0                                  |
| PERRY            | New Filed      | 1                      | 0                 | 51                        | 33                   | 85                   | 1,739            | 4.9                                  |
|                  | Reinstated     | 0                      | 0                 | 0                         | 0                    | 0                    | 0                | 0.0                                  |
|                  | Closed         | 0                      | 0                 | 1                         | 37                   | 38                   | 2,304            | 1.6                                  |
|                  | Ending Open    | 2                      | 1                 | 50                        | 29                   | 82                   | 3,132            | 2.6                                  |
| 20th             | Beginning Open | 0                      | 0                 | 0                         | 18                   | 18                   | 3,198            | 0.6                                  |
| RANDOLPH         | New Filed      | 1                      | 0                 | 53                        | 118                  | 172                  | 3,392            | 5.1                                  |
|                  | Reinstated     | 0                      | 0                 | 0                         | 0                    | 0                    | 2                | 0.0                                  |
|                  | Closed         | 1                      | 0                 | 11                        | 108                  | 120                  | 3,249            | 3.7                                  |
|                  | Ending Open    | 0                      | 0                 | 42                        | 11                   | 53                   | 2,706            | 2.0                                  |
| 20th             | Beginning Open | 86                     | 2                 | 0                         | 1                    | 89                   | 122,140          | 0.1                                  |
| ST. CLAIR        | New Filed      | 22                     | 0                 | 74                        | 1,118                | 1,214                | 39,452           | 3.1                                  |
|                  | Reinstated     | 0                      | 0                 | 0                         | 0                    | 0                    | 53               | 0.0                                  |
|                  | Closed         | 34                     | 0                 | 5                         | 1,039                | 1,078                | 36,096           | 3.0                                  |
|                  | Ending Open    | 18                     | 0                 | 67                        | 30                   | 115                  | 95,390           | 0.1                                  |

<sup>\*</sup> TOTAL OF ALL CASES IN ALL CATEGORIES: CIVIL, FAMILY, CRIMINAL, CONSERVATION & TRAFFIC, JUVENILE, AND OTHER

| CIRCUIT / COUNTY |                | CIVIL LAW<br>VIOLATION | CONTEMPT OF COURT | MISCELLANEOUS<br>CRIMINAL | ORDERS OF PROTECTION | TOTAL OTHER<br>CASES | TOTAL ALL CASES* | ALL OTHER CASES<br>AS % OF ALL CASES |
|------------------|----------------|------------------------|-------------------|---------------------------|----------------------|----------------------|------------------|--------------------------------------|
| 20th             | Beginning Open | 5                      | 2                 | 0                         | 26                   | 33                   | 3,145            | 1.0                                  |
| WASHINGTON       | New Filed      | 1                      | 1                 | 49                        | 36                   | 87                   | 1,372            | 6.3                                  |
|                  | Reinstated     | 0                      | 0                 | 0                         | 0                    | 0                    | 0                | 0.0                                  |
|                  | Closed         | 2                      | 1                 | 21                        | 27                   | 51                   | 1,453            | 3.5                                  |
|                  | Ending Open    | 4                      | 2                 | 24                        | 32                   | 62                   | 2,772            | 2.2                                  |
| 20th             | Beginning Open | 93                     | 7                 | 0                         | 80                   | 180                  | 136,020          | 0.1                                  |
| CIRCUIT          | New Filed      | 25                     | 1                 | 351                       | 1,432                | 1,809                | 49,899           | 3.6                                  |
| TOTAL            | Reinstated     | 0                      | 0                 | 0                         | 0                    | 0                    | 64               | 0.0                                  |
|                  | Closed         | 37                     | 1                 | 144                       | 1,338                | 1,520                | 48,096           | 3.2                                  |
|                  | Ending Open    | 25                     | 5                 | 199                       | 102                  | 331                  | 106,519          | 0.3                                  |
| 21st             | Beginning Open | 33                     | 7                 | 0                         | 25                   | 65                   | 11,322           | 0.6                                  |
| IROQUOIS         | New Filed      | 0                      | 0                 | 48                        | 283                  | 331                  | 3,218            | 10.3                                 |
|                  | Reinstated     | 0                      | 0                 | 0                         | 0                    | 0                    | 0                | 0.0                                  |
|                  | Closed         | 2                      | 0                 | 29                        | 265                  | 296                  | 3,507            | 8.4                                  |
|                  | Ending Open    | 3                      | 7                 | 15                        | 21                   | 46                   | 10,759           | 0.4                                  |
| 21st             | Beginning Open | 43                     | 242               | 0                         | 553                  | 838                  | 32,496           | 2.6                                  |
| KANKAKEE         | New Filed      | 1                      | 21                | 196                       | 875                  | 1,093                | 14,599           | 7.5                                  |
|                  | Reinstated     | 0                      | 0                 | 0                         | 0                    | 0                    | 0                | 0.0                                  |
|                  | Closed         | 2                      | 22                | 141                       | 734                  | 899                  | 13,343           | 6.7                                  |
|                  | Ending Open    | 42                     | 241               | 55                        | 694                  | 1,032                | 33,752           | 3.1                                  |
| 21st             | Beginning Open | 76                     | 249               | 0                         | 578                  | 903                  | 43,818           | 2.1                                  |
| CIRCUIT          | New Filed      | 1                      | 21                | 244                       | 1,158                | 1,424                | 17,817           | 8.0                                  |
| TOTAL            | Reinstated     | 0                      | 0                 | 0                         | 0                    | 0                    | 0                | 0.0                                  |
|                  | Closed         | 4                      | 22                | 170                       | 999                  | 1,195                | 16,850           | 7.1                                  |
|                  | Ending Open    | 45                     | 248               | 70                        | 715                  | 1,078                | 44,511           | 2.4                                  |
| 22nd             | Beginning Open | 14                     | 12                | 0                         | 2                    | 28                   | 16,876           | 0.2                                  |
| MCHENRY          | New Filed      | 17                     | 3                 | 1,150                     | 1,392                | 2,562                | 38,747           | 6.6                                  |
|                  | Reinstated     | 0                      | 0                 | 0                         | 0                    | 0                    | 690              | 0.0                                  |
|                  | Closed         | 24                     | 10                | 823                       | 1,393                | 2,250                | 41,725           | 5.4                                  |
|                  | Ending Open    | 8                      | 5                 | 327                       | 1                    | 341                  | 14,545           | 2.3                                  |