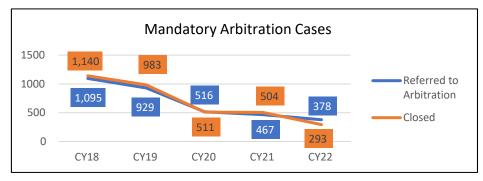

<sup>\*</sup> TOTAL OF ALL CASES IN ALL CATEGORIES: CIVIL, FAMILY, CRIMINAL, CONSERVATION & TRAFFIC, JUVENILE, AND OTHER

| CIRCUIT / COUNTY |                | CIVIL LAW<br>VIOLATION | CONTEMPT OF COURT | MISCELLANEOUS<br>CRIMINAL | ORDERS OF PROTECTION | TOTAL OTHER<br>CASES | TOTAL ALL CASES* | ALL OTHER CASES<br>AS % OF ALL CASES |
|------------------|----------------|------------------------|-------------------|---------------------------|----------------------|----------------------|------------------|--------------------------------------|
| 19th             | Beginning Open | 22                     | 1                 | 0                         | 15                   | 38                   | 37,938           | 0.1                                  |
| LAKE             | New Filed      | 7                      | 17                | 629                       | 2,817                | 3,470                | 67,704           | 5.1                                  |
|                  | Reinstated     | 2                      | 0                 | 0                         | 2                    | 4                    | 3,850            | 0.1                                  |
|                  | Closed         | 25                     | 12                | 519                       | 2,821                | 3,377                | 82,046           | 4.1                                  |
|                  | Ending Open    | 6                      | 6                 | 110                       | 13                   | 135                  | 27,452           | 0.5                                  |
| 19th             | Beginning Open | 22                     | 1                 | 0                         | 15                   | 38                   | 37,938           | 0.1                                  |
| CIRCUIT          | New Filed      | 7                      | 17                | 629                       | 2,817                | 3,470                | 67,704           | 5.1                                  |
| TOTAL            | Reinstated     | 2                      | 0                 | 0                         | 2                    | 4                    | 3,850            | 0.1                                  |
|                  | Closed         | 25                     | 12                | 519                       | 2,821                | 3,377                | 82,046           | 4.1                                  |
|                  | Ending Open    | 6                      | 6                 | 110                       | 13                   | 135                  | 27,452           | 0.5                                  |
| 20th             | Beginning Open | 1                      | 2                 | 0                         | 0                    | 3                    | 3,750            | 0.1                                  |
| MONROE           | New Filed      | 0                      | 0                 | 124                       | 127                  | 251                  | 3,944            | 6.4                                  |
|                  | Reinstated     | 0                      | 0                 | 0                         | 0                    | 0                    | 9                | 0.0                                  |
|                  | Closed         | 0                      | 0                 | 106                       | 127                  | 233                  | 4,994            | 4.7                                  |
|                  | Ending Open    | 1                      | 2                 | 16                        | 0                    | 19                   | 2,519            | 0.8                                  |
| 20th             | Beginning Open | 1                      | 1                 | 0                         | 35                   | 37                   | 3,787            | 1.0                                  |
| PERRY            | New Filed      | 1                      | 0                 | 51                        | 33                   | 85                   | 1,739            | 4.9                                  |
|                  | Reinstated     | 0                      | 0                 | 0                         | 0                    | 0                    | 0                | 0.0                                  |
|                  | Closed         | 0                      | 0                 | 1                         | 37                   | 38                   | 2,304            | 1.6                                  |
|                  | Ending Open    | 2                      | 1                 | 50                        | 29                   | 82                   | 3,132            | 2.6                                  |
| 20th             | Beginning Open | 0                      | 0                 | 0                         | 18                   | 18                   | 3,198            | 0.6                                  |
| RANDOLPH         | New Filed      | 1                      | 0                 | 53                        | 118                  | 172                  | 3,392            | 5.1                                  |
|                  | Reinstated     | 0                      | 0                 | 0                         | 0                    | 0                    | 2                | 0.0                                  |
|                  | Closed         | 1                      | 0                 | 11                        | 108                  | 120                  | 3,249            | 3.7                                  |
|                  | Ending Open    | 0                      | 0                 | 42                        | 11                   | 53                   | 2,706            | 2.0                                  |
| 20th             | Beginning Open | 86                     | 2                 | 0                         | 1                    | 89                   | 122,140          | 0.1                                  |
| ST. CLAIR        | New Filed      | 22                     | 0                 | 74                        | 1,118                | 1,214                | 39,452           | 3.1                                  |
|                  | Reinstated     | 0                      | 0                 | 0                         | 0                    | 0                    | 53               | 0.0                                  |
|                  | Closed         | 34                     | 0                 | 5                         | 1,039                | 1,078                | 36,096           | 3.0                                  |
|                  | Ending Open    | 18                     | 0                 | 67                        | 30                   | 115                  | 95,390           | 0.1                                  |