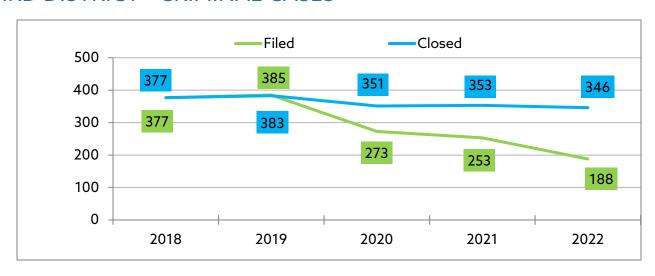

#### **FELONY CASES**

From 2018 to 2021, new filed felony cases decreased by 7.3%. From 2018 to 2022, new filed felony cases decreased by 12.8%.

From 2018 to 2021, closed felony cases increased by 9.3%. From 2018 to 2022 closed felony cases increased by 1%.