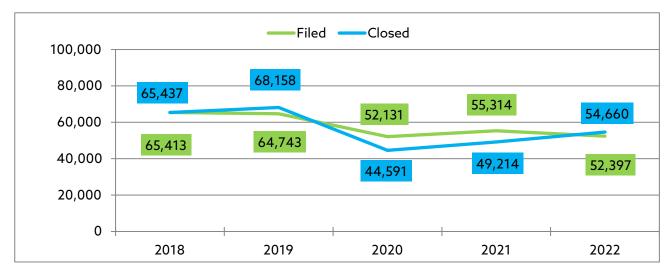

#### TRAFFIC CASES\*

\*Excluding parking tickets and DUI

From 2018 to 2021, new filed traffic cases decreased by 30.7%. From 2018 to 2022, new filed traffic cases decreased by 46.2%.

From 2018 to 2021, closed traffic cases decreased by 26.6%. From 2018 to 2022, closed traffic cases decreased by 37%.