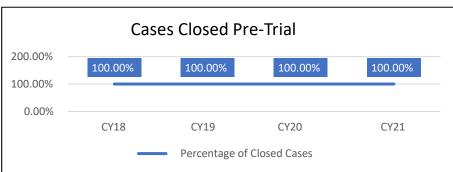

<sup>\*</sup> TOTAL OF ALL CASES IN ALL CATEGORIES: CIVIL, FAMILY, CRIMINAL, CONSERVATION & TRAFFIC, JUVENILE, AND OTHER

| CIRCUIT / COUNTY |                | CIVIL LAW<br>VIOLATION | CONTEMPT OF COURT | MISCELLANEOUS<br>CRIMINAL | ORDERS OF PROTECTION | TOTAL OTHER<br>CASES | TOTAL ALL CASES* | ALL OTHER CASES<br>AS % OF ALL CASES |
|------------------|----------------|------------------------|-------------------|---------------------------|----------------------|----------------------|------------------|--------------------------------------|
| 16th             | Beginning Open | 36                     | 201               | 0                         | 787                  | 1,024                | 102,623          | 1.0                                  |
| CIRCUIT          | New Filed      | 4                      | 27                | 2,227                     | 1,639                | 3,897                | 51,934           | 7.5                                  |
| TOTAL            | Reinstated     | 0                      | 0                 | 0                         | 0                    | 0                    | 2,348            | 0.0                                  |
|                  | Closed         | 12                     | 24                | 892                       | 1,591                | 2,519                | 75,480           | 3.3                                  |
|                  | Ending Open    | 21                     | 127               | 1,335                     | 119                  | 1,602                | 52,178           | 3.1                                  |
| 17th             | Beginning Open | 2                      | 1                 | 0                         | 33                   | 36                   | 12,755           | 0.3                                  |
| BOONE            | New Filed      | 11                     | 4                 | 131                       | 276                  | 422                  | 5,846            | 7.2                                  |
|                  | Reinstated     | 0                      | 0                 | 0                         | 0                    | 0                    | 2                | 0.0                                  |
|                  | Closed         | 11                     | 3                 | 116                       | 271                  | 401                  | 6,957            | 5.8                                  |
|                  | Ending Open    | 1                      | 1                 | 13                        | 32                   | 47                   | 11,453           | 0.4                                  |
| 17th             | Beginning Open | 71                     | 59                | 0                         | 0                    | 130                  | 69,595           | 0.2                                  |
| WINNEBAGO        | New Filed      | 80                     | 36                | 864                       | 2,901                | 3,881                | 39,679           | 9.8                                  |
|                  | Reinstated     | 0                      | 0                 | 0                         | 0                    | 0                    | 176              | 0.0                                  |
|                  | Closed         | 95                     | 24                | 811                       | 2,901                | 3,831                | 43,257           | 8.9                                  |
|                  | Ending Open    | 55                     | 44                | 53                        | 0                    | 152                  | 61,815           | 0.2                                  |
| 17th             | Beginning Open | 73                     | 60                | 0                         | 33                   | 166                  | 82,350           | 0.2                                  |
| CIRCUIT          | New Filed      | 91                     | 40                | 995                       | 3,177                | 4,303                | 45,525           | 9.5                                  |
| TOTAL            | Reinstated     | 0                      | 0                 | 0                         | 0                    | 0                    | 178              | 0.0                                  |
|                  | Closed         | 106                    | 27                | 927                       | 3,172                | 4,232                | 50,214           | 8.4                                  |
|                  | Ending Open    | 56                     | 45                | 66                        | 32                   | 199                  | 73,268           | 0.3                                  |
| 18th             | Beginning Open | 18                     | 71                | 0                         | 102                  | 191                  | 59,261           | 0.3                                  |
| DUPAGE           | New Filed      | 25                     | 33                | 660                       | 1,798                | 2,516                | 111,829          | 2.2                                  |
|                  | Reinstated     | 0                      | 1                 | 2                         | 10                   | 13                   | 833              | 1.6                                  |
|                  | Closed         | 28                     | 69                | 421                       | 1,858                | 2,376                | 114,995          | 2.1                                  |
|                  | Ending Open    | 14                     | 44                | 241                       | 52                   | 351                  | 100,038          | 0.4                                  |
| 18th             | Beginning Open | 18                     | 71                | 0                         | 102                  | 191                  | 59,261           | 0.3                                  |
| CIRCUIT          | New Filed      | 25                     | 33                | 660                       | 1,798                | 2,516                | 111,829          | 2.2                                  |
| TOTAL            | Reinstated     | 0                      | 1                 | 2                         | 10                   | 13                   | 833              | 1.6                                  |
|                  | Closed         | 28                     | 69                | 421                       | 1,858                | 2,376                | 114,995          | 2.1                                  |
|                  | Ending Open    | 14                     | 44                | 241                       | 52                   | 351                  | 100,038          | 0.4                                  |

<sup>\*</sup> TOTAL OF ALL CASES IN ALL CATEGORIES: CIVIL, FAMILY, CRIMINAL, CONSERVATION & TRAFFIC, JUVENILE, AND OTHER

| CIRCUIT / COUNTY |                | CIVIL LAW<br>VIOLATION | CONTEMPT OF COURT | MISCELLANEOUS<br>CRIMINAL | ORDERS OF PROTECTION | TOTAL OTHER<br>CASES | TOTAL ALL CASES* | ALL OTHER CASES<br>AS % OF ALL CASES |
|------------------|----------------|------------------------|-------------------|---------------------------|----------------------|----------------------|------------------|--------------------------------------|
| 19th             | Beginning Open | 22                     | 1                 | 0                         | 15                   | 38                   | 37,938           | 0.1                                  |
| LAKE             | New Filed      | 7                      | 17                | 629                       | 2,817                | 3,470                | 67,704           | 5.1                                  |
|                  | Reinstated     | 2                      | 0                 | 0                         | 2                    | 4                    | 3,850            | 0.1                                  |
|                  | Closed         | 25                     | 12                | 519                       | 2,821                | 3,377                | 82,046           | 4.1                                  |
|                  | Ending Open    | 6                      | 6                 | 110                       | 13                   | 135                  | 27,452           | 0.5                                  |
| 19th             | Beginning Open | 22                     | 1                 | 0                         | 15                   | 38                   | 37,938           | 0.1                                  |
| CIRCUIT          | New Filed      | 7                      | 17                | 629                       | 2,817                | 3,470                | 67,704           | 5.1                                  |
| TOTAL            | Reinstated     | 2                      | 0                 | 0                         | 2                    | 4                    | 3,850            | 0.1                                  |
|                  | Closed         | 25                     | 12                | 519                       | 2,821                | 3,377                | 82,046           | 4.1                                  |
|                  | Ending Open    | 6                      | 6                 | 110                       | 13                   | 135                  | 27,452           | 0.5                                  |
| 20th             | Beginning Open | 1                      | 2                 | 0                         | 0                    | 3                    | 3,750            | 0.1                                  |
| MONROE           | New Filed      | 0                      | 0                 | 124                       | 127                  | 251                  | 3,944            | 6.4                                  |
|                  | Reinstated     | 0                      | 0                 | 0                         | 0                    | 0                    | 9                | 0.0                                  |
|                  | Closed         | 0                      | 0                 | 106                       | 127                  | 233                  | 4,994            | 4.7                                  |
|                  | Ending Open    | 1                      | 2                 | 16                        | 0                    | 19                   | 2,519            | 0.8                                  |
| 20th             | Beginning Open | 1                      | 1                 | 0                         | 35                   | 37                   | 3,787            | 1.0                                  |
| PERRY            | New Filed      | 1                      | 0                 | 51                        | 33                   | 85                   | 1,739            | 4.9                                  |
|                  | Reinstated     | 0                      | 0                 | 0                         | 0                    | 0                    | 0                | 0.0                                  |
|                  | Closed         | 0                      | 0                 | 1                         | 37                   | 38                   | 2,304            | 1.6                                  |
|                  | Ending Open    | 2                      | 1                 | 50                        | 29                   | 82                   | 3,132            | 2.6                                  |
| 20th             | Beginning Open | 0                      | 0                 | 0                         | 18                   | 18                   | 3,198            | 0.6                                  |
| RANDOLPH         | New Filed      | 1                      | 0                 | 53                        | 118                  | 172                  | 3,392            | 5.1                                  |
|                  | Reinstated     | 0                      | 0                 | 0                         | 0                    | 0                    | 2                | 0.0                                  |
|                  | Closed         | 1                      | 0                 | 11                        | 108                  | 120                  | 3,249            | 3.7                                  |
|                  | Ending Open    | 0                      | 0                 | 42                        | 11                   | 53                   | 2,706            | 2.0                                  |
| 20th             | Beginning Open | 86                     | 2                 | 0                         | 1                    | 89                   | 122,140          | 0.1                                  |
| ST. CLAIR        | New Filed      | 22                     | 0                 | 74                        | 1,118                | 1,214                | 39,452           | 3.1                                  |
|                  | Reinstated     | 0                      | 0                 | 0                         | 0                    | 0                    | 53               | 0.0                                  |
|                  | Closed         | 34                     | 0                 | 5                         | 1,039                | 1,078                | 36,096           | 3.0                                  |
|                  | Ending Open    | 18                     | 0                 | 67                        | 30                   | 115                  | 95,390           | 0.1                                  |

<sup>\*</sup> TOTAL OF ALL CASES IN ALL CATEGORIES: CIVIL, FAMILY, CRIMINAL, CONSERVATION & TRAFFIC, JUVENILE, AND OTHER

| CIRCUIT / COUNTY |                | CIVIL LAW<br>VIOLATION | CONTEMPT OF COURT | MISCELLANEOUS<br>CRIMINAL | ORDERS OF PROTECTION | TOTAL OTHER<br>CASES | TOTAL ALL CASES* | ALL OTHER CASES<br>AS % OF ALL CASES |
|------------------|----------------|------------------------|-------------------|---------------------------|----------------------|----------------------|------------------|--------------------------------------|
| 20th             | Beginning Open | 5                      | 2                 | 0                         | 26                   | 33                   | 3,145            | 1.0                                  |
| WASHINGTON       | New Filed      | 1                      | 1                 | 49                        | 36                   | 87                   | 1,372            | 6.3                                  |
|                  | Reinstated     | 0                      | 0                 | 0                         | 0                    | 0                    | 0                | 0.0                                  |
|                  | Closed         | 2                      | 1                 | 21                        | 27                   | 51                   | 1,453            | 3.5                                  |
|                  | Ending Open    | 4                      | 2                 | 24                        | 32                   | 62                   | 2,772            | 2.2                                  |
| 20th             | Beginning Open | 93                     | 7                 | 0                         | 80                   | 180                  | 136,020          | 0.1                                  |
| CIRCUIT          | New Filed      | 25                     | 1                 | 351                       | 1,432                | 1,809                | 49,899           | 3.6                                  |
| TOTAL            | Reinstated     | 0                      | 0                 | 0                         | 0                    | 0                    | 64               | 0.0                                  |
|                  | Closed         | 37                     | 1                 | 144                       | 1,338                | 1,520                | 48,096           | 3.2                                  |
|                  | Ending Open    | 25                     | 5                 | 199                       | 102                  | 331                  | 106,519          | 0.3                                  |
| 21st             | Beginning Open | 33                     | 7                 | 0                         | 25                   | 65                   | 11,322           | 0.6                                  |
| IROQUOIS         | New Filed      | 0                      | 0                 | 48                        | 283                  | 331                  | 3,218            | 10.3                                 |
|                  | Reinstated     | 0                      | 0                 | 0                         | 0                    | 0                    | 0                | 0.0                                  |
|                  | Closed         | 2                      | 0                 | 29                        | 265                  | 296                  | 3,507            | 8.4                                  |
|                  | Ending Open    | 3                      | 7                 | 15                        | 21                   | 46                   | 10,759           | 0.4                                  |
| 21st             | Beginning Open | 43                     | 242               | 0                         | 553                  | 838                  | 32,496           | 2.6                                  |
| KANKAKEE         | New Filed      | 1                      | 21                | 196                       | 875                  | 1,093                | 14,599           | 7.5                                  |
|                  | Reinstated     | 0                      | 0                 | 0                         | 0                    | 0                    | 0                | 0.0                                  |
|                  | Closed         | 2                      | 22                | 141                       | 734                  | 899                  | 13,343           | 6.7                                  |
|                  | Ending Open    | 42                     | 241               | 55                        | 694                  | 1,032                | 33,752           | 3.1                                  |
| 21st             | Beginning Open | 76                     | 249               | 0                         | 578                  | 903                  | 43,818           | 2.1                                  |
| CIRCUIT          | New Filed      | 1                      | 21                | 244                       | 1,158                | 1,424                | 17,817           | 8.0                                  |
| TOTAL            | Reinstated     | 0                      | 0                 | 0                         | 0                    | 0                    | 0                | 0.0                                  |
|                  | Closed         | 4                      | 22                | 170                       | 999                  | 1,195                | 16,850           | 7.1                                  |
|                  | Ending Open    | 45                     | 248               | 70                        | 715                  | 1,078                | 44,511           | 2.4                                  |
| 22nd             | Beginning Open | 14                     | 12                | 0                         | 2                    | 28                   | 16,876           | 0.2                                  |
| MCHENRY          | New Filed      | 17                     | 3                 | 1,150                     | 1,392                | 2,562                | 38,747           | 6.6                                  |
|                  | Reinstated     | 0                      | 0                 | 0                         | 0                    | 0                    | 690              | 0.0                                  |
|                  | Closed         | 24                     | 10                | 823                       | 1,393                | 2,250                | 41,725           | 5.4                                  |
|                  | Ending Open    | 8                      | 5                 | 327                       | 1                    | 341                  | 14,545           | 2.3                                  |