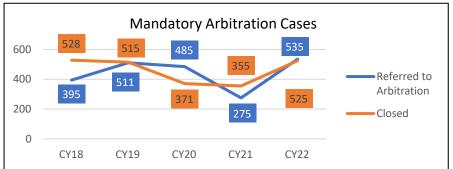

<sup>\*</sup> TOTAL OF ALL CASES IN ALL CATEGORIES: CIVIL, FAMILY, CRIMINAL, CONSERVATION & TRAFFIC, JUVENILE, AND OTHER

| CIRCUIT / COUNTY |                | CIVIL LAW<br>VIOLATION | CONTEMPT OF COURT | MISCELLANEOUS<br>CRIMINAL | ORDERS OF PROTECTION | TOTAL OTHER<br>CASES | TOTAL ALL CASES* | ALL OTHER CASES<br>AS % OF ALL CASES |
|------------------|----------------|------------------------|-------------------|---------------------------|----------------------|----------------------|------------------|--------------------------------------|
| 20th             | Beginning Open | 5                      | 2                 | 0                         | 26                   | 33                   | 3,145            | 1.0                                  |
| WASHINGTON       | New Filed      | 1                      | 1                 | 49                        | 36                   | 87                   | 1,372            | 6.3                                  |
|                  | Reinstated     | 0                      | 0                 | 0                         | 0                    | 0                    | 0                | 0.0                                  |
|                  | Closed         | 2                      | 1                 | 21                        | 27                   | 51                   | 1,453            | 3.5                                  |
|                  | Ending Open    | 4                      | 2                 | 24                        | 32                   | 62                   | 2,772            | 2.2                                  |
| 20th             | Beginning Open | 93                     | 7                 | 0                         | 80                   | 180                  | 136,020          | 0.1                                  |
| CIRCUIT          | New Filed      | 25                     | 1                 | 351                       | 1,432                | 1,809                | 49,899           | 3.6                                  |
| TOTAL            | Reinstated     | 0                      | 0                 | 0                         | 0                    | 0                    | 64               | 0.0                                  |
|                  | Closed         | 37                     | 1                 | 144                       | 1,338                | 1,520                | 48,096           | 3.2                                  |
|                  | Ending Open    | 25                     | 5                 | 199                       | 102                  | 331                  | 106,519          | 0.3                                  |
| 21st             | Beginning Open | 33                     | 7                 | 0                         | 25                   | 65                   | 11,322           | 0.6                                  |
| IROQUOIS         | New Filed      | 0                      | 0                 | 48                        | 283                  | 331                  | 3,218            | 10.3                                 |
|                  | Reinstated     | 0                      | 0                 | 0                         | 0                    | 0                    | 0                | 0.0                                  |
|                  | Closed         | 2                      | 0                 | 29                        | 265                  | 296                  | 3,507            | 8.4                                  |
|                  | Ending Open    | 3                      | 7                 | 15                        | 21                   | 46                   | 10,759           | 0.4                                  |
| 21st             | Beginning Open | 43                     | 242               | 0                         | 553                  | 838                  | 32,496           | 2.6                                  |
| KANKAKEE         | New Filed      | 1                      | 21                | 196                       | 875                  | 1,093                | 14,599           | 7.5                                  |
|                  | Reinstated     | 0                      | 0                 | 0                         | 0                    | 0                    | 0                | 0.0                                  |
|                  | Closed         | 2                      | 22                | 141                       | 734                  | 899                  | 13,343           | 6.7                                  |
|                  | Ending Open    | 42                     | 241               | 55                        | 694                  | 1,032                | 33,752           | 3.1                                  |
| 21st             | Beginning Open | 76                     | 249               | 0                         | 578                  | 903                  | 43,818           | 2.1                                  |
| CIRCUIT          | New Filed      | 1                      | 21                | 244                       | 1,158                | 1,424                | 17,817           | 8.0                                  |
| TOTAL            | Reinstated     | 0                      | 0                 | 0                         | 0                    | 0                    | 0                | 0.0                                  |
|                  | Closed         | 4                      | 22                | 170                       | 999                  | 1,195                | 16,850           | 7.1                                  |
|                  | Ending Open    | 45                     | 248               | 70                        | 715                  | 1,078                | 44,511           | 2.4                                  |
| 22nd             | Beginning Open | 14                     | 12                | 0                         | 2                    | 28                   | 16,876           | 0.2                                  |
| MCHENRY          | New Filed      | 17                     | 3                 | 1,150                     | 1,392                | 2,562                | 38,747           | 6.6                                  |
|                  | Reinstated     | 0                      | 0                 | 0                         | 0                    | 0                    | 690              | 0.0                                  |
|                  | Closed         | 24                     | 10                | 823                       | 1,393                | 2,250                | 41,725           | 5.4                                  |
|                  | Ending Open    | 8                      | 5                 | 327                       | 1                    | 341                  | 14,545           | 2.3                                  |