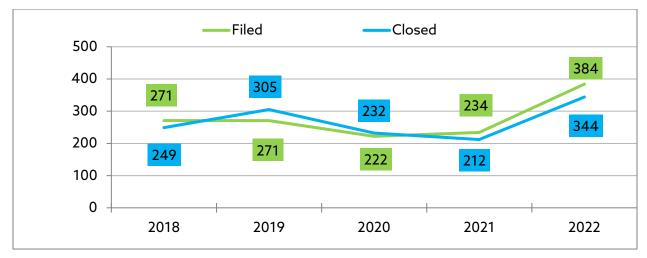

#### **FELONY CASES**

From 2018 to 2021, new filed felony cases decreased by 7.3%. From 2018 to 2022, new filed felony cases decreased by 12.8%.

From 2018 to 2021, closed felony cases increased by 9.3%. From 2018 to 2022 closed felony cases increased by 1%.