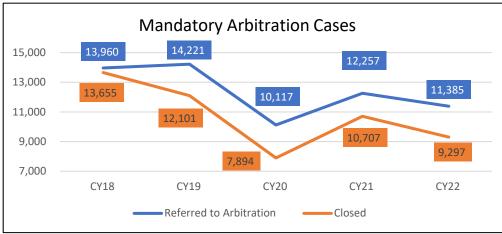

an award was rejected by a party
- Arbitration Cases Proceeding to Trial
  - number of cases that went to trial after an award was rejected

#### **CY2022 Statewide Caseload**

| Cases Referred to Arbitration: | 11,708 |
|--------------------------------|--------|
| Cases Open:                    | 26,894 |
| Arbitration Hearings:          | 3,516  |
| Awards Rejected:               | 1,691  |
| Percent of Awards Rejected:    | 48%    |

| Total Dispositions:                    | 8,937 |
|----------------------------------------|-------|
| Arbitration Cases Proceeding to Trial: | 127   |
| Post-Rejection Dispositions:           | 849   |
| Post-Hearing Dispostions:              | 871   |
| Awards Accepted:                       | 608   |
| Pre-Hearing Dispositions:              | 6,482 |







#### **CY2022 Circuit Caseload**

|                                | Third Judicial Circuit - Madison County |                          |                     |                              |                     |                               |                                 |                                        |                        |  |  |  |  |
|--------------------------------|-----------------------------------------|--------------------------|---------------------|------------------------------|---------------------|-------------------------------|---------------------------------|----------------------------------------|------------------------|--|--|--|--|
| Cases Referred to Arbitration: | Cases<br>Open:                          | Arbitration<br>Hearings: | Awards<br>