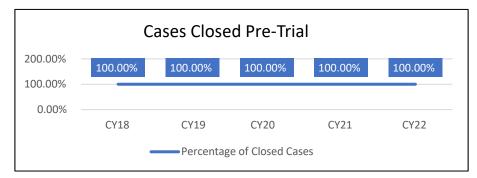

-------------------------------|---------------------------------|----------------------------------------|------------------------|--|--|--|--|
| Cases Referred<br>to Arbitration: | Cases<br>Open:                          | Arbitration<br>Hearings: | Awards<br>Rejected: | Pre-Hearing<br>Dispositions: | Awards<br>Accepted: | Post-Hearing<br>Dispositions: | Post-Rejection<br>Dispositions: | Arbitration Cases Proceeding to Trial: | Total<br>Dispositions: |  |  |  |  |
| 5                                 | 31                                      | 0                        | 0                   | 12                           | 0                   | 0                             | 0                               | 0                                      | 12                     |  |  |  |  |





|                                | Eleventh Judicial Circuit - McLean County |                          |                     |                              |                     |                               |                                 |                                        |                        |  |  |  |  |
|--------------------------------|-------------------------------------------|--------------------------|---------------------|------------------------------|---------------------|-------------------------------|---------------------------------|----------------------------------------|------------------------|--|--|--|--|
| Cases Referred to Arbitration: | Cases<br>Open:                            | Arbitration<br>Hearings: | Awards<br>Rejected: | Pre-Hearing<br>Dispo