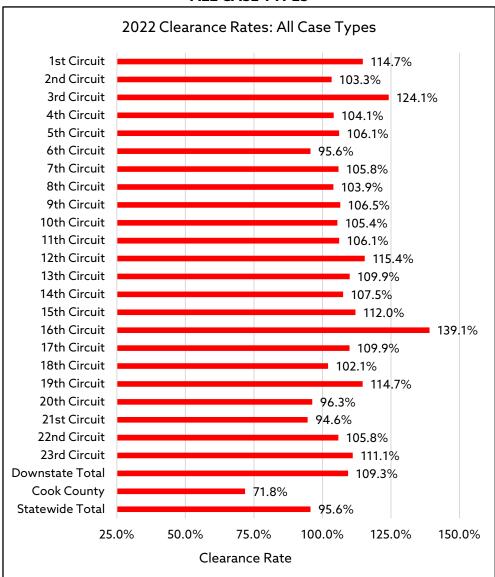

#### **FIVE YEAR TREND CLEARANCE RATES: ALL CASE TYPES**

| THE TEAM TREAT CELANATICE IN TEST CASE THE |        |        |        |        |        |  |  |  |  |
|--------------------------------------------|--------|--------|--------|--------|--------|--|--|--|--|
| Circuit                                    | 2022   | 2021   | 2020   | 2019   | 2018   |  |  |  |  |
| 1st                                        | 114.7% | 102.6% | 96.2%  | 90.2%  | 92.7%  |  |  |  |  |
| 2nd                                        | 103.3% | 97.7%  | 87.1%  | 91.3%  | 93.7%  |  |  |  |  |
| 3rd                                        | 124.1% | 107.6% | 83.4%  | 92.4%  | 94.7%  |  |  |  |  |
| 4th                                        | 104.1% | 96.8%  | 83.0%  | 96.0%  | 100.1% |  |  |  |  |
| 5th                                        | 106.1% | 85.2%  | 69.3%  | 78.9%  | 79.0%  |  |  |  |  |
| 6th                                        | 95.6%  | 91.6%  | 88.3%  | 92.6%  | 93.7%  |  |  |  |  |
| 7th                                        | 105.8% | 134.1% | 106.3% | 116.0% | 116.4% |  |  |  |  |
| 8th                                        | 103.9% | 102.4% | 90.8%  | 94.4%  | 96.0%  |  |  |  |  |
| 9th                                        | 106.5% | 99.4%  | 94.0%  | 98.6%  | 98.3%  |  |  |  |  |
| 10th                                       | 105.4% | 90.8%  | 85.3%  | 97.1%  | 98.2%  |  |  |  |  |
| 11th                                       | 106.1% | 96.8%  | 94.0%  | 101.0% | 99.5%  |  |  |  |  |
| 12th                                       | 115.4% | 101.2% | 90.7%  | 97.6%  | 99.8%  |  |  |  |  |
| 13th                                       | 109.9% | 97.5%  | 93.2%  | 96.0%  | 97.9%  |  |  |  |  |
| 14th                                       | 107.5% | 93.2%  | 90.1%  | 94.5%  | 96.5%  |  |  |  |  |
| 15th                                       | 112.0% | 101.2% | 89.1%  | 95.6%  | 95.8%  |  |  |  |  |
| 16th                                       | 139.1% | 99.5%  | 44.1%  | 71.3%  | 55.6%  |  |  |  |  |
| 17th                                       | 109.9% | 103.0% | 101.5% | 98.0%  | 99.0%  |  |  |  |  |
| 18th                                       | 102.1% | 110.7% | 82.5%  | 100.6% | 101.0% |  |  |  |  |
| 19th                                       | 114.7% | 102.3% | 97.0%  | 100.9% | 100.2% |  |  |  |  |
| 20th                                       | 96.3%  | 107.9% | 92.4%  | 96.9%  | 98.5%  |  |  |  |  |
| 21st                                       | 94.6%  | 66.1%  | 45.9%  | 69.0%  | 76.1%  |  |  |  |  |
| 22nd                                       | 105.8% | 104.3% | 93.7%  | 102.0% | 99.8%  |  |  |  |  |
| 23rd                                       | 111.1% | 112.5% | 81.6%  | 98.5%  | 100.8% |  |  |  |  |
| DOWNSTATE TOTAL                            | 109.3% | 102.5% | 86.8%  | 95.5%  | 95.8%  |  |  |  |  |
| COOK COUNTY                                | 71.8%  | 86.0%  | 74.1%  | 78.3%  | 77.2%  |  |  |  |  |
| STATE TOTAL                                | 95.6%  | 97.2%  | 82.5%  | 89.2%  | 88.6%  |  |  |  |  |