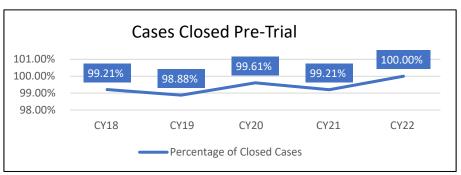

-------------------|---------------------------------|----------------------------------------------|------------------------|--|--|
| Cases Referred<br>to Arbitration: | Cases<br>Open:                                | Arbitration<br>Hearings: | Awards<br>Rejected: | Pre-Hearing<br>Dispositions: | Awards<br>Accepted: | Post-Hearing<br>Dispositions: | Post-Rejection<br>Dispositions: | Arbitration Cases<br>Proceeding to<br>Trial: | Total<br>Dispositions: |  |  |
| 378                               | 223                                           | 27                       | 4                   | 264                          | 14                  | 8                             | 7                               | 0                                            | 293                    |  |  |





|                                | Twenty-Second Judicial Circuit - McHenry County |                          |                     |                              |                     |                               |                                 |                                        |                        |  |  |
|--------------------------------|-------------------------------------------------|--------------------------|---------------------|------------------------------|---------------------|-------------------------------|---------------------------------|----------------------------------------|------------------------|--|--|
| Cases Referred to Arbitration: | Cases<br>Open:                                  | Arbitration<br>Hearings: | Awards<br>Rejected: | Pre-Hearing<br