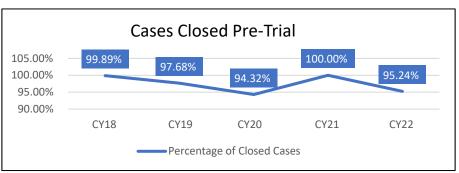

<sup>\*</sup> TOTAL OF ALL CASES IN ALL CATEGORIES: CIVIL, FAMILY, CRIMINAL, CONSERVATION & TRAFFIC, JUVENILE, AND OTHER

| CIRCUIT / COUNTY |                | CIVIL LAW<br>VIOLATION | CONTEMPT OF COURT | MISCELLANEOUS<br>CRIMINAL | ORDERS OF PROTECTION | TOTAL OTHER<br>CASES | TOTAL ALL CASES* | ALL OTHER CASES<br>AS % OF ALL CASES |
|------------------|----------------|------------------------|-------------------|---------------------------|----------------------|----------------------|------------------|--------------------------------------|
| 16th             | Beginning Open | 36                     | 201               | 0                         | 787                  | 1,024                | 102,623          | 1.0                                  |
| CIRCUIT          | New Filed      | 4                      | 27                | 2,227                     | 1,639                | 3,897                | 51,934           | 7.5                                  |
| TOTAL            | Reinstated     | 0                      | 0                 | 0                         | 0                    | 0                    | 2,348            | 0.0                                  |
|                  | Closed         | 12                     | 24                | 892                       | 1,591                | 2,519                | 75,480           | 3.3                                  |
|                  | Ending Open    | 21                     | 127               | 1,335                     | 119                  | 1,602                | 52,178           | 3.1                                  |
| 17th             | Beginning Open | 2                      | 1                 | 0                         | 33                   | 36                   | 12,755           | 0.3                                  |
| BOONE            | New Filed      | 11                     | 4                 | 131                       | 276                  | 422                  | 5,846            | 7.2                                  |
|                  | Reinstated     | 0                      | 0                 | 0                         | 0                    | 0                    | 2                | 0.0                                  |
|                  | Closed         | 11                     | 3                 | 116                       | 271                  | 401                  | 6,957            | 5.8                                  |
|                  | Ending Open    | 1                      | 1                 | 13                        | 32                   | 47                   | 11,453           | 0.4                                  |
| 17th             | Beginning Open | 71                     | 59                | 0                         | 0                    | 130                  | 69,595           | 0.2                                  |
| WINNEBAGO        | New Filed      | 80                     | 36                | 864                       | 2,901                | 3,881                | 39,679           | 9.8                                  |
|                  | Reinstated     | 0                      | 0                 | 0                         | 0                    | 0                    | 176              | 0.0                                  |
|                  | Closed         | 95                     | 24                | 811                       | 2,901                | 3,831                | 43,257           | 8.9                                  |
|                  | Ending Open    | 55                     | 44                | 53                        | 0                    | 152                  | 61,815           | 0.2                                  |
| 17th             | Beginning Open | 73                     | 60                | 0                         | 33                   | 166                  | 82,350           | 0.2                                  |
| CIRCUIT          | New Filed      | 91                     | 40                | 995                       | 3,177                | 4,303                | 45,525           | 9.5                                  |
| TOTAL            | Reinstated     | 0                      | 0                 | 0                         | 0                    | 0                    | 178              | 0.0                                  |
|                  | Closed         | 106                    | 27                | 927                       | 3,172                | 4,232                | 50,214           | 8.4                                  |
|                  | Ending Open    | 56                     | 45                | 66                        | 32                   | 199                  | 73,268           | 0.3                                  |
| 18th             | Beginning Open | 18                     | 71                | 0                         | 102                  | 191                  | 59,261           | 0.3                                  |
| DUPAGE           | New Filed      | 25                     | 33                | 660                       | 1,798                | 2,516                | 111,829          | 2.2                                  |
|                  | Reinstated     | 0                      | 1                 | 2                         | 10                   | 13                   | 833              | 1.6                                  |
|                  | Closed         | 28                     | 69                | 421                       | 1,858                | 2,376                | 114,995          | 2.1                                  |
|                  | Ending Open    | 14                     | 44                | 241                       | 52                   | 351                  | 100,038          | 0.4                                  |
| 18th             | Beginning Open | 18                     | 71                | 0                         | 102                  | 191                  | 59,261           | 0.3                                  |
| CIRCUIT          | New Filed      | 25                     | 33                | 660                       | 1,798                | 2,516                | 111,829          | 2.2                                  |
| TOTAL            | Reinstated     | 0                      | 1                 | 2                         | 10                   | 13                   | 833              | 1.6                                  |
|                  | Closed         | 28                     | 69                | 421                       | 1,858                | 2,376                | 114,995          | 2.1                                  |
|                  | Ending Open    | 14                     | 44                | 241                       | 52                   | 351                  | 100,038          | 0.4                                  |

<sup>\*</sup> TOTAL OF ALL CASES IN ALL CATEGORIES: CIVIL, FAMILY, CRIMINAL, CONSERVATION & TRAFFIC, JUVENILE, AND OTHER

| CIRCUIT / COUNTY |                | CIVIL LAW<br>VIOLATION | CONTEMPT OF COURT | MISCELLANEOUS<br>CRIMINAL | ORDERS OF PROTECTION | TOTAL OTHER<br>CASES | TOTAL ALL CASES* | ALL OTHER CASES<br>AS % OF ALL CASES |
|------------------|----------------|------------------------|-------------------|---------------------------|----------------------|----------------------|------------------|--------------------------------------|
| 19th             | Beginning Open | 22                     | 1                 | 0                         | 15                   | 38                   | 37,938           | 0.1                                  |
| LAKE             | New Filed      | 7                      | 17                | 629                       | 2,817                | 3,470                | 67,704           | 5.1                                  |
|                  | Reinstated     | 2                      | 0                 | 0                         | 2                    | 4                    | 3,850            | 0.1                                  |
|                  | Closed         | 25                     | 12                | 519                       | 2,821                | 3,377                | 82,046           | 4.1                                  |
|                  | Ending Open    | 6                      | 6                 | 110                       | 13                   | 135                  | 27,452           | 0.5                                  |
| 19th             | Beginning Open | 22                     | 1                 | 0                         | 15                   | 38                   | 37,938           | 0.1                                  |
| CIRCUIT          | New Filed      | 7                      | 17                | 629                       | 2,817                | 3,470                | 67,704           | 5.1                                  |
| TOTAL            | Reinstated     | 2                      | 0                 | 0                         | 2                    | 4                    | 3,850            | 0.1                                  |
|                  | Closed         | 25                     | 12                | 519                       | 2,821                | 3,377                | 82,046           | 4.1                                  |
|                  | Ending Open    | 6                      | 6                 | 110                       | 13                   | 135                  | 27,452           | 0.5                                  |
| 20th             | Beginning Open | 1                      | 2                 | 0                         | 0                    | 3                    | 3,750            | 0.1                                  |
| MONROE           | New Filed      | 0                      | 0                 | 124                       | 127                  | 251                  | 3,944            | 6.4                                  |
|                  | Reinstated     | 0                      | 0                 | 0                         | 0                    | 0                    | 9                | 0.0                                  |
|                  | Closed         | 0                      | 0                 | 106                       | 127                  | 233                  | 4,994            | 4.7                                  |
|                  | Ending Open    | 1                      | 2                 | 16                        | 0                    | 19                   | 2,519            | 0.8                                  |
| 20th             | Beginning Open | 1                      | 1                 | 0                         | 35                   | 37                   | 3,787            | 1.0                                  |
| PERRY            | New Filed      | 1                      | 0                 | 51                        | 33                   | 85                   | 1,739            | 4.9                                  |
|                  | Reinstated     | 0                      | 0                 | 0                         | 0                    | 0                    | 0                | 0.0                                  |
|                  | Closed         | 0                      | 0                 | 1                         | 37                   | 38                   | 2,304            | 1.6                                  |
|                  | Ending Open    | 2                      | 1                 | 50                        | 29                   | 82                   | 3,132            | 2.6                                  |
| 20th             | Beginning Open | 0                      | 0                 | 0                         | 18                   | 18                   | 3,198            | 0.6                                  |
| RANDOLPH         | New Filed      | 1                      | 0                 | 53                        | 118                  | 172                  | 3,392            | 5.1                                  |
|                  | Reinstated     | 0                      | 0                 | 0                         | 0                    | 0                    | 2                | 0.0                                  |
|                  | Closed         | 1                      | 0                 | 11                        | 108                  | 120                  | 3,249            | 3.7                                  |
|                  | Ending Open    | 0                      | 0                 | 42                        | 11                   | 53                   | 2,706            | 2.0                                  |
| 20th             | Beginning Open | 86                     | 2                 | 0                         | 1                    | 89                   | 122,140          | 0.1                                  |
| ST. CLAIR        | New Filed      | 22                     | 0                 | 74                        | 1,118                | 1,214                | 39,452           | 3.1                                  |
|                  | Reinstated     | 0                      | 0                 | 0                         | 0                    | 0                    | 53               | 0.0                                  |
|                  | Closed         | 34                     | 0                 | 5                         | 1,039                | 1,078                | 36,096           | 3.0                                  |
|                  | Ending Open    | 18                     | 0                 | 67                        | 30                   | 115                  | 95,390           | 0.1                                  |

<sup>\*</sup> TOTAL OF ALL CASES IN ALL CATEGORIES: CIVIL, FAMILY, CRIMINAL, CONSERVATION & TRAFFIC, JUVENILE, AND OTHER

| CIRCUIT / COUNTY |                | CIVIL LAW<br>VIOLATION | CONTEMPT OF COURT | MISCELLANEOUS<br>CRIMINAL | ORDERS OF PROTECTION | TOTAL OTHER<br>CASES | TOTAL ALL CASES* | ALL OTHER CASES<br>AS % OF ALL CASES |
|------------------|----------------|------------------------|-------------------|---------------------------|----------------------|----------------------|------------------|--------------------------------------|
| 20th             | Beginning Open | 5                      | 2                 | 0                         | 26                   | 33                   | 3,145            | 1.0                                  |
| WASHINGTON       | New Filed      | 1                      | 1                 | 49                        | 36                   | 87                   | 1,372            | 6.3                                  |
|                  | Reinstated     | 0                      | 0                 | 0                         | 0                    | 0                    | 0                | 0.0                                  |
|                  | Closed         | 2                      | 1                 | 21                        | 27                   | 51                   | 1,453            | 3.5                                  |
|                  | Ending Open    | 4                      | 2                 | 24                        | 32                   | 62                   | 2,772            | 2.2                                  |
| 20th             | Beginning Open | 93                     | 7                 | 0                         | 80                   | 180                  | 136,020          | 0.1                                  |
| CIRCUIT          | New Filed      | 25                     | 1                 | 351                       | 1,432                | 1,809                | 49,899           | 3.6                                  |
| TOTAL            | Reinstated     | 0                      | 0                 | 0                         | 0                    | 0                    | 64               | 0.0                                  |
|                  | Closed         | 37                     | 1                 | 144                       | 1,338                | 1,520                | 48,096           | 3.2                                  |
|                  | Ending Open    | 25                     | 5                 | 199                       | 102                  | 331                  | 106,519          | 0.3                                  |
| 21st             | Beginning Open | 33                     | 7                 | 0                         | 25                   | 65                   | 11,322           | 0.6                                  |
| IROQUOIS         | New Filed      | 0                      | 0                 | 48                        | 283                  | 331                  | 3,218            | 10.3                                 |
|                  | Reinstated     | 0                      | 0                 | 0                         | 0                    | 0                    | 0                | 0.0                                  |
|                  | Closed         | 2                      | 0                 | 29                        | 265                  | 296                  | 3,507            | 8.4                                  |
|                  | Ending Open    | 3                      | 7                 | 15                        | 21                   | 46                   | 10,759           | 0.4                                  |
| 21st             | Beginning Open | 43                     | 242               | 0                         | 553                  | 838                  | 32,496           | 2.6                                  |
| KANKAKEE         | New Filed      | 1                      | 21                | 196                       | 875                  | 1,093                | 14,599           | 7.5                                  |
|                  | Reinstated     | 0                      | 0                 | 0                         | 0                    | 0                    | 0                | 0.0                                  |
|                  | Closed         | 2                      | 22                | 141                       | 734                  | 899                  | 13,343           | 6.7                                  |
|                  | Ending Open    | 42                     | 241               | 55                        | 694                  | 1,032                | 33,752           | 3.1                                  |
| 21st             | Beginning Open | 76                     | 249               | 0                         | 578                  | 903                  | 43,818           | 2.1                                  |
| CIRCUIT          | New Filed      | 1                      | 21                | 244                       | 1,158                | 1,424                | 17,817           | 8.0                                  |
| TOTAL            | Reinstated     | 0                      | 0                 | 0                         | 0                    | 0                    | 0                | 0.0                                  |
|                  | Closed         | 4                      | 22                | 170                       | 999                  | 1,195                | 16,850           | 7.1                                  |
|                  | Ending Open    | 45                     | 248               | 70                        | 715                  | 1,078                | 44,511           | 2.4                                  |
| 22nd             | Beginning Open | 14                     | 12                | 0                         | 2                    | 28                   | 16,876           | 0.2                                  |
| MCHENRY          | New Filed      | 17                     | 3                 | 1,150                     | 1,392                | 2,562                | 38,747           | 6.6                                  |
|                  | Reinstated     | 0                      | 0                 | 0                         | 0                    | 0                    | 690              | 0.0                                  |
|                  | Closed         | 24                     | 10                | 823                       | 1,393                | 2,250                | 41,725           | 5.4                                  |
|                  | Ending Open    | 8                      | 5                 | 327                       | 1                    | 341                  | 14,545           | 2.3                                  |