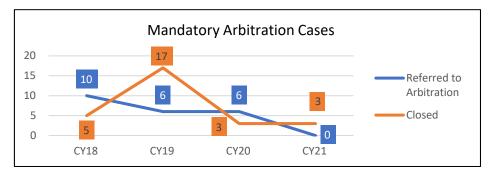

<sup>\*</sup> TOTAL OF ALL CASES IN ALL CATEGORIES: CIVIL, FAMILY, CRIMINAL, CONSERVATION & TRAFFIC, JUVENILE, AND OTHER

| CIRCUIT / COUNTY |                | CIVIL LAW<br>VIOLATION | CONTEMPT OF COURT | MISCELLANEOUS<br>CRIMINAL | ORDERS OF PROTECTION | TOTAL OTHER<br>CASES | TOTAL ALL CASES* | ALL OTHER CASES<br>AS % OF ALL CASES |
|------------------|----------------|------------------------|-------------------|---------------------------|----------------------|----------------------|------------------|--------------------------------------|
| 16th             | Beginning Open | 36                     | 201               | 0                         | 787                  | 1,024                | 102,623          | 1.0                                  |
| CIRCUIT          | New Filed      | 4                      | 27                | 2,227                     | 1,639                | 3,897                | 51,934           | 7.5                                  |
| TOTAL            | Reinstated     | 0                      | 0                 | 0                         | 0                    | 0                    | 2,348            | 0.0                                  |
|                  | Closed         | 12                     | 24                | 892                       | 1,591                | 2,519                | 75,480           | 3.3                                  |
|                  | Ending Open    | 21                     | 127               | 1,335                     | 119                  | 1,602                | 52,178           | 3.1                                  |
| 17th             | Beginning Open | 2                      | 1                 | 0                         | 33                   | 36                   | 12,755           | 0.3                                  |
| BOONE            | New Filed      | 11                     | 4                 | 131                       | 276                  | 422                  | 5,846            | 7.2                                  |
|                  | Reinstated     | 0                      | 0                 | 0                         | 0                    | 0                    | 2                | 0.0                                  |
|                  | Closed         | 11                     | 3                 | 116                       | 271                  | 401                  | 6,957            | 5.8                                  |
|                  | Ending Open    | 1                      | 1                 | 13                        | 32                   | 47                   | 11,453           | 0.4                                  |
| 17th             | Beginning Open | 71                     | 59                | 0                         | 0                    | 130                  | 69,595           | 0.2                                  |
| WINNEBAGO        | New Filed      | 80                     | 36                | 864                       | 2,901                | 3,881                | 39,679           | 9.8                                  |
|                  | Reinstated     | 0                      | 0                 | 0                         | 0                    | 0                    | 176              | 0.0                                  |
|                  | Closed         | 95                     | 24                | 811                       | 2,901                | 3,831                | 43,257           | 8.9                                  |
|                  | Ending Open    | 55                     | 44                | 53                        | 0                    | 152                  | 61,815           | 0.2                                  |
| 17th             | Beginning Open | 73                     | 60                | 0                         | 33                   | 166                  | 82,350           | 0.2                                  |
| CIRCUIT          | New Filed      | 91                     | 40                | 995                       | 3,177                | 4,303                | 45,525           | 9.5                                  |
| TOTAL            | Reinstated     | 0                      | 0                 | 0                         | 0                    | 0                    | 178              | 0.0                                  |
|                  | Closed         | 106                    | 27                | 927                       | 3,172                | 4,232                | 50,214           | 8.4                                  |
|                  | Ending Open    | 56                     | 45                | 66                        | 32                   | 199                  | 73,268           | 0.3                                  |
| 18th             | Beginning Open | 18                     | 71                | 0                         | 102                  | 191                  | 59,261           | 0.3                                  |
| DUPAGE           | New Filed      | 25                     | 33                | 660                       | 1,798                | 2,516                | 111,829          | 2.2                                  |
|                  | Reinstated     | 0                      | 1                 | 2                         | 10                   | 13                   | 833              | 1.6                                  |
|                  | Closed         | 28                     | 69                | 421                       | 1,858                | 2,376                | 114,995          | 2.1                                  |
|                  | Ending Open    | 14                     | 44                | 241                       | 52                   | 351                  | 100,038          | 0.4                                  |
| 18th             | Beginning Open | 18                     | 71                | 0                         | 102                  | 191                  | 59,261           | 0.3                                  |
| CIRCUIT          | New Filed      | 25                     | 33                | 660                       | 1,798                | 2,516                | 111,829          | 2.2                                  |
| TOTAL            | Reinstated     | 0                      | 1                 | 2                         | 10                   | 13                   | 833              | 1.6                                  |
|                  | Closed         | 28                     | 69                | 421                       | 1,858                | 2,376                | 114,995          | 2.1                                  |
|                  | Ending Open    | 14                     | 44                | 241                       | 52                   | 351                  | 100,038          | 0.4                                  |

<sup>\*</sup> TOTAL OF ALL CASES IN ALL CATEGORIES: CIVIL, FAMILY, CRIMINAL, CONSERVATION & TRAFFIC, JUVENILE, AND OTHER

| CIRCUIT / COUNTY |                | CIVIL LAW<br>VIOLATION | CONTEMPT OF COURT | MISCELLANEOUS<br>CRIMINAL | ORDERS OF PROTECTION | TOTAL OTHER<br>CASES | TOTAL ALL CASES* | ALL OTHER CASES<br>AS % OF ALL CASES |
|------------------|----------------|------------------------|-------------------|---------------------------|----------------------|----------------------|------------------|--------------------------------------|
| 19th             | Beginning Open | 22                     | 1                 | 0                         | 15                   | 38                   | 37,938           | 0.1                                  |
| LAKE             | New Filed      | 7                      | 17                | 629                       | 2,817                | 3,470                | 67,704           | 5.1                                  |
|                  | Reinstated     | 2                      | 0                 | 0                         | 2                    | 4                    | 3,850            | 0.1                                  |
|                  | Closed         | 25                     | 12                | 519                       | 2,821                | 3,377                | 82,046           | 4.1                                  |
|                  | Ending Open    | 6                      | 6                 | 110                       | 13                   | 135                  | 27,452           | 0.5                                  |
| 19th             | Beginning Open | 22                     | 1                 | 0                         | 15                   | 38                   | 37,938           | 0.1                                  |
| CIRCUIT          | New Filed      | 7                      | 17                | 629                       | 2,817                | 3,470                | 67,704           | 5.1                                  |
| TOTAL            | Reinstated     | 2                      | 0                 | 0                         | 2                    | 4                    | 3,850            | 0.1                                  |
|                  | Closed         | 25                     | 12                | 519                       | 2,821                | 3,377                | 82,046           | 4.1                                  |
|                  | Ending Open    | 6                      | 6                 | 110                       | 13                   | 135                  | 27,452           | 0.5                                  |
| 20th             | Beginning Open | 1                      | 2                 | 0                         | 0                    | 3                    | 3,750            | 0.1                                  |
| MONROE           | New Filed      | 0                      | 0                 | 124                       | 127                  | 251                  | 3,944            | 6.4                                  |
|                  | Reinstated     | 0                      | 0                 | 0                         | 0                    | 0                    | 9                | 0.0                                  |
|                  | Closed         | 0                      | 0                 | 106                       | 127                  | 233                  | 4,994            | 4.7                                  |
|                  | Ending Open    | 1                      | 2                 | 16                        | 0                    | 19                   | 2,519            | 0.8                                  |
| 20th             | Beginning Open | 1                      | 1                 | 0                         | 35                   | 37                   | 3,787            | 1.0                                  |
| PERRY            | New Filed      | 1                      | 0                 | 51                        | 33                   | 85                   | 1,739            | 4.9                                  |
|                  | Reinstated     | 0                      | 0                 | 0                         | 0                    | 0                    | 0                | 0.0                                  |
|                  | Closed         | 0                      | 0                 | 1                         | 37                   | 38                   | 2,304            | 1.6                                  |
|                  | Ending Open    | 2                      | 1                 | 50                        | 29                   | 82                   | 3,132            | 2.6                                  |
| 20th             | Beginning Open | 0                      | 0                 | 0                         | 18                   | 18                   | 3,198            | 0.6                                  |
| RANDOLPH         | New Filed      | 1                      | 0                 | 53                        | 118                  | 172                  | 3,392            | 5.1                                  |
|                  | Reinstated     | 0                      | 0                 | 0                         | 0                    | 0                    | 2                | 0.0                                  |
|                  | Closed         | 1                      | 0                 | 11                        | 108                  | 120                  | 3,249            | 3.7                                  |
|                  | Ending Open    | 0                      | 0                 | 42                        | 11                   | 53                   | 2,706            | 2.0                                  |
| 20th             | Beginning Open | 86                     | 2                 | 0                         | 1                    | 89                   | 122,140          | 0.1                                  |
| ST. CLAIR        | New Filed      | 22                     | 0                 | 74                        | 1,118                | 1,214                | 39,452           | 3.1                                  |
|                  | Reinstated     | 0                      | 0                 | 0                         | 0                    | 0                    | 53               | 0.0                                  |
|                  | Closed         | 34                     | 0                 | 5                         | 1,039                | 1,078                | 36,096           | 3.0                                  |
|                  | Ending Open    | 18                     | 0                 | 67                        | 30                   | 115                  | 95,390           | 0.1                                  |

<sup>\*</sup> TOTAL OF ALL CASES IN ALL CATEGORIES: CIVIL, FAMILY, CRIMINAL, CONSERVATION & TRAFFIC, JUVENILE, AND OTHER

| CIRCUIT / COUNTY |                | CIVIL LAW<br>VIOLATION | CONTEMPT OF COURT | MISCELLANEOUS<br>CRIMINAL | ORDERS OF PROTECTION | TOTAL OTHER<br>CASES | TOTAL ALL CASES* | ALL OTHER CASES<br>AS % OF ALL CASES |
|------------------|----------------|------------------------|-------------------|---------------------------|----------------------|----------------------|------------------|--------------------------------------|
| 20th             | Beginning Open | 5                      | 2                 | 0                         | 26                   | 33                   | 3,145            | 1.0                                  |
| WASHINGTON       | New Filed      | 1                      | 1                 | 49                        | 36                   | 87                   | 1,372            | 6.3                                  |
|                  | Reinstated     | 0                      | 0                 | 0                         | 0                    | 0                    | 0                | 0.0                                  |
|                  | Closed         | 2                      | 1                 | 21                        | 27                   | 51                   | 1,453            | 3.5                                  |
|                  | Ending Open    | 4                      | 2                 | 24                        | 32                   | 62                   | 2,772            | 2.2                                  |
| 20th             | Beginning Open | 93                     | 7                 | 0                         | 80                   | 180                  | 136,020          | 0.1                                  |
| CIRCUIT          | New Filed      | 25                     | 1                 | 351                       | 1,432                | 1,809                | 49,899           | 3.6                                  |
| TOTAL            | Reinstated     | 0                      | 0                 | 0                         | 0                    | 0                    | 64               | 0.0                                  |
|                  | Closed         | 37                     | 1                 | 144                       | 1,338                | 1,520                | 48,096           | 3.2                                  |
|                  | Ending Open    | 25                     | 5                 | 199                       | 102                  | 331                  | 106,519          | 0.3                                  |
| 21st             | Beginning Open | 33                     | 7                 | 0                         | 25                   | 65                   | 11,322           | 0.6                                  |
| IROQUOIS         | New Filed      | 0                      | 0                 | 48                        | 283                  | 331                  | 3,218            | 10.3                                 |
|                  | Reinstated     | 0                      | 0                 | 0                         | 0                    | 0                    | 0                | 0.0                                  |
|                  | Closed         | 2                      | 0                 | 29                        | 265                  | 296                  | 3,507            | 8.4                                  |
|                  | Ending Open    | 3                      | 7                 | 15                        | 21                   | 46                   | 10,759           | 0.4                                  |
| 21st             | Beginning Open | 43                     | 242               | 0                         | 553                  | 838                  | 32,496           | 2.6                                  |
| KANKAKEE         | New Filed      | 1                      | 21                | 196                       | 875                  | 1,093                | 14,599           | 7.5                                  |
|                  | Reinstated     | 0                      | 0                 | 0                         | 0                    | 0                    | 0                | 0.0                                  |
|                  | Closed         | 2                      | 22                | 141                       | 734                  | 899                  | 13,343           | 6.7                                  |
|                  | Ending Open    | 42                     | 241               | 55                        | 694                  | 1,032                | 33,752           | 3.1                                  |
| 21st             | Beginning Open | 76                     | 249               | 0                         | 578                  | 903                  | 43,818           | 2.1                                  |
| CIRCUIT          | New Filed      | 1                      | 21                | 244                       | 1,158                | 1,424                | 17,817           | 8.0                                  |
| TOTAL            | Reinstated     | 0                      | 0                 | 0                         | 0                    | 0                    | 0                | 0.0                                  |
|                  | Closed         | 4                      | 22                | 170                       | 999                  | 1,195                | 16,850           | 7.1                                  |
|                  | Ending Open    | 45                     | 248               | 70                        | 715                  | 1,078                | 44,511           | 2.4                                  |
| 22nd             | Beginning Open | 14                     | 12                | 0                         | 2                    | 28                   | 16,876           | 0.2                                  |
| MCHENRY          | New Filed      | 17                     | 3                 | 1,150                     | 1,392                | 2,562                | 38,747           | 6.6                                  |
|                  | Reinstated     | 0                      | 0                 | 0                         | 0                    | 0                    | 690              | 0.0                                  |
|                  | Closed         | 24                     | 10                | 823                       | 1,393                | 2,250                | 41,725           | 5.4                                  |
|                  | Ending Open    | 8                      | 5                 | 327                       | 1                    | 341                  | 14,545           | 2.3                                  |