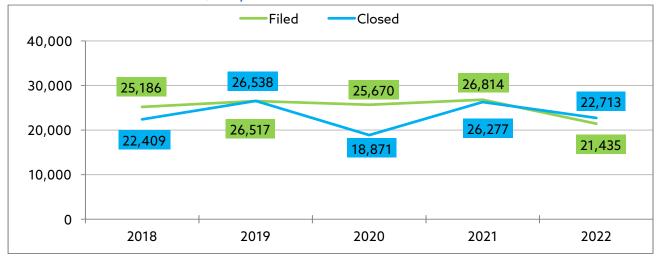

#### **DUI CASES**

From 2018 to 2021, new filed DUI cases decreased by 11.3%. From 2018 to 2022, new filed DUI cases decreased by 31.3%.

From 2018 to 2021 closed DUI cases decreased by 7.9%. From 2018 to 2022, closed DUI cases decreased by by 21.2%.